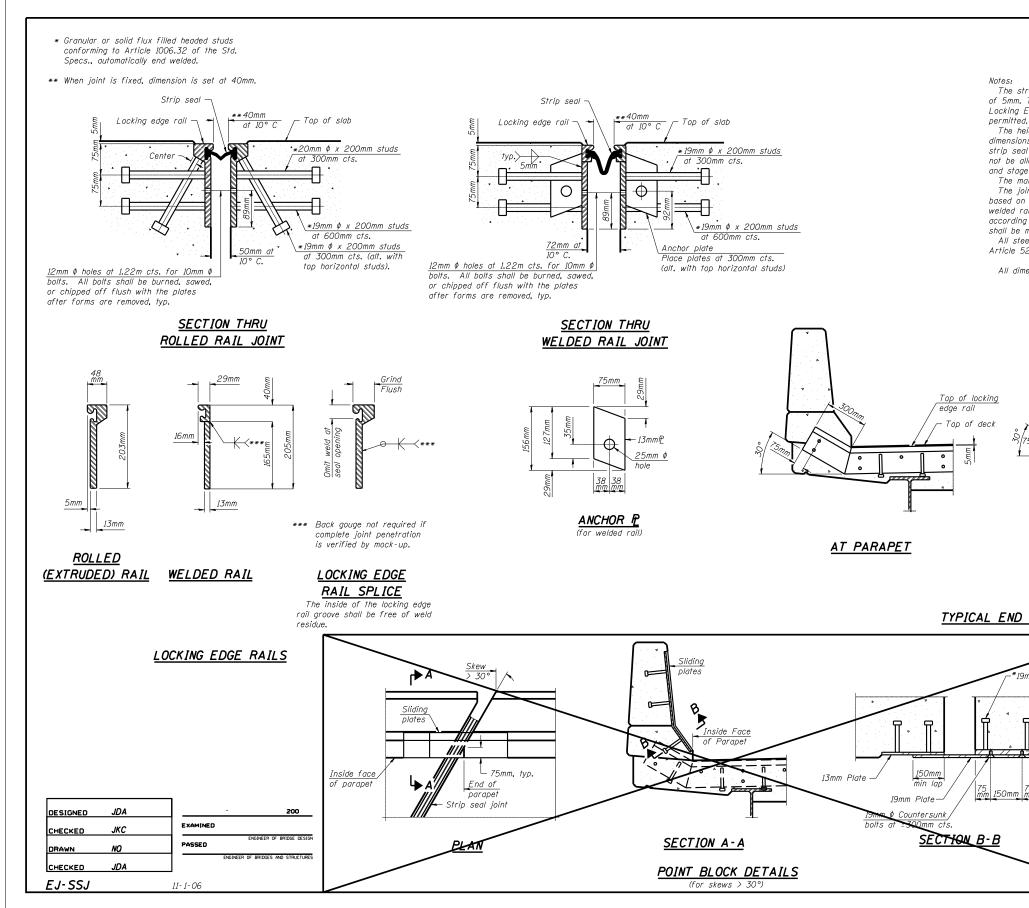

|                                                                                                                                                                                                                                                                                                                                                             | CONTRACT NO. 705                                                                                                                                                                        |                                                                                                                |                                                                                                                                                                                       |                                                                                                                            |                                                           |                                         |
|-------------------------------------------------------------------------------------------------------------------------------------------------------------------------------------------------------------------------------------------------------------------------------------------------------------------------------------------------------------|-----------------------------------------------------------------------------------------------------------------------------------------------------------------------------------------|----------------------------------------------------------------------------------------------------------------|---------------------------------------------------------------------------------------------------------------------------------------------------------------------------------------|----------------------------------------------------------------------------------------------------------------------------|-----------------------------------------------------------|-----------------------------------------|
|                                                                                                                                                                                                                                                                                                                                                             | ROUTE NO.                                                                                                                                                                               | SECTION                                                                                                        | COUNTY                                                                                                                                                                                |                                                                                                                            | jų.                                                       | SHEET NO. 10A                           |
|                                                                                                                                                                                                                                                                                                                                                             | FA/ 55                                                                                                                                                                                  | •                                                                                                              | MCLEAN                                                                                                                                                                                | 87                                                                                                                         | 68A                                                       | IOA SHEETS                              |
|                                                                                                                                                                                                                                                                                                                                                             | • (57-4)                                                                                                                                                                                |                                                                                                                | ILLINOIS FED. 40 P                                                                                                                                                                    |                                                                                                                            |                                                           | l                                       |
| configuration of the st<br>Rails. Open or "webb<br>he gland shall be sized<br>and thickness of the L<br>The actual configuration<br>/ vary from manufactur<br>d. Locking Edge Rails<br>struction joints.<br>beturer's recommended<br>pening and deck dimension<br>polled rail expansion joint, the open<br>the dimensions detailed<br>at no additional cost | ed" strip set<br>for a maxin<br>ocking Edge<br>of the Loc<br>er to manuf<br>s may be sp<br>installation n<br>ions detailed<br>t. If the C<br>ing and dec<br>on this she<br>o the State. | al glan<br>mum ra<br>Rails<br>king E<br>acture<br>liced a<br>nethods<br>d on th<br>contrac<br>k dime<br>et. Re | d configuration<br>ted movemer<br>shown are i<br>dge Rails an<br>r. Flanged of<br>t slope disco<br>s shall be fa<br>be superstru-<br>tor elects to<br>nosions shall<br>equired modifi | ons are<br>t of 4<br>minimum<br>ad matcl<br>adge rai<br>antinuitie<br>llowed.<br>cture ar<br>use th<br>be modi<br>ications | not<br>inches.<br>ning<br>Is will<br>es<br>e<br>e<br>fied |                                         |
| mponents shall be galva<br>3 of the Standard Spea                                                                                                                                                                                                                                                                                                           |                                                                                                                                                                                         | TODITO                                                                                                         | 011011 000010                                                                                                                                                                         | ng to                                                                                                                      |                                                           |                                         |
| ons are in millimeters (n                                                                                                                                                                                                                                                                                                                                   | nm) except                                                                                                                                                                              | as note                                                                                                        | ed.                                                                                                                                                                                   |                                                                                                                            |                                                           |                                         |
|                                                                                                                                                                                                                                                                                                                                                             |                                                                                                                                                                                         |                                                                                                                |                                                                                                                                                                                       |                                                                                                                            |                                                           |                                         |
|                                                                                                                                                                                                                                                                                                                                                             |                                                                                                                                                                                         |                                                                                                                |                                                                                                                                                                                       |                                                                                                                            |                                                           |                                         |
|                                                                                                                                                                                                                                                                                                                                                             | Top of side<br>or median                                                                                                                                                                | walk                                                                                                           |                                                                                                                                                                                       | 5mm<br>• •                                                                                                                 | Top of<br>edge ro                                         | locking<br>iil                          |
| <u>AT S</u>                                                                                                                                                                                                                                                                                                                                                 | IDEWAL                                                                                                                                                                                  | K OF                                                                                                           | R MEDIA                                                                                                                                                                               | V                                                                                                                          |                                                           |                                         |
|                                                                                                                                                                                                                                                                                                                                                             |                                                                                                                                                                                         |                                                                                                                | le row of st<br>ssary on med                                                                                                                                                          |                                                                                                                            |                                                           |                                         |
| which are                                                                                                                                                                                                                                                                                                                                                   | shallower th                                                                                                                                                                            | nan 23                                                                                                         | Omm. See                                                                                                                                                                              |                                                                                                                            |                                                           |                                         |
| manutactu                                                                                                                                                                                                                                                                                                                                                   | rer's recomi                                                                                                                                                                            | nendafi                                                                                                        | <i>U</i> // <b>.</b>                                                                                                                                                                  |                                                                                                                            |                                                           |                                         |
| <u>EATMENTS</u>                                                                                                                                                                                                                                                                                                                                             |                                                                                                                                                                                         |                                                                                                                |                                                                                                                                                                                       |                                                                                                                            |                                                           |                                         |
| _                                                                                                                                                                                                                                                                                                                                                           |                                                                                                                                                                                         |                                                                                                                |                                                                                                                                                                                       |                                                                                                                            |                                                           |                                         |
|                                                                                                                                                                                                                                                                                                                                                             |                                                                                                                                                                                         | R                                                                                                              | ILL OF N                                                                                                                                                                              |                                                                                                                            | 7/4/                                                      |                                         |
|                                                                                                                                                                                                                                                                                                                                                             |                                                                                                                                                                                         | <u> </u>                                                                                                       |                                                                                                                                                                                       |                                                                                                                            | Unit                                                      | Tata                                    |
| x 150mm Studs                                                                                                                                                                                                                                                                                                                                               |                                                                                                                                                                                         | [t                                                                                                             | em                                                                                                                                                                                    | 1                                                                                                                          |                                                           | Total                                   |
| x 150mm Studs                                                                                                                                                                                                                                                                                                                                               | Prefor                                                                                                                                                                                  |                                                                                                                | em<br>bint Strip Se                                                                                                                                                                   |                                                                                                                            | Weter                                                     | 112.2                                   |
| x 150mm Studs                                                                                                                                                                                                                                                                                                                                               | Prefor                                                                                                                                                                                  |                                                                                                                |                                                                                                                                                                                       |                                                                                                                            |                                                           |                                         |
| x 150mm Studs                                                                                                                                                                                                                                                                                                                                               | Prefor                                                                                                                                                                                  |                                                                                                                |                                                                                                                                                                                       |                                                                                                                            |                                                           |                                         |
| <b>v</b>                                                                                                                                                                                                                                                                                                                                                    | Prefor                                                                                                                                                                                  |                                                                                                                |                                                                                                                                                                                       |                                                                                                                            |                                                           |                                         |
| 25mm Plate                                                                                                                                                                                                                                                                                                                                                  | Prefor                                                                                                                                                                                  |                                                                                                                |                                                                                                                                                                                       |                                                                                                                            |                                                           |                                         |
| <b>v</b>                                                                                                                                                                                                                                                                                                                                                    | Prefor                                                                                                                                                                                  |                                                                                                                |                                                                                                                                                                                       |                                                                                                                            |                                                           |                                         |
| 25mm Plate                                                                                                                                                                                                                                                                                                                                                  | PRE                                                                                                                                                                                     | med Jo                                                                                                         | int Strip Se                                                                                                                                                                          |                                                                                                                            | STR                                                       | II2.2<br>IP SEAL                        |
| 25mm Plate                                                                                                                                                                                                                                                                                                                                                  | PRE<br>F.A.I                                                                                                                                                                            | FOR                                                                                                            | int Strip Se<br>RMED JC<br>5 OVER                                                                                                                                                     | DINT<br>BUS                                                                                                                | STR<br>INE S                                              | 112.2<br>IP SEAL<br>S U.S. 51           |
| 25mm Plate                                                                                                                                                                                                                                                                                                                                                  | PRE<br>F.A.I                                                                                                                                                                            | FOR                                                                                                            | MED JC<br>OVER<br>TION (5                                                                                                                                                             | 0]NT<br>BUS<br>7 - 4)                                                                                                      | STR<br>INE S<br>RS - 3                                    | IP SEAL<br>S U.S. 51<br>S & I           |
| 25mm Plate                                                                                                                                                                                                                                                                                                                                                  | PRE<br>F.A.I                                                                                                                                                                            | FOR<br>SEC                                                                                                     | AMED JC<br>OVER<br>TION (5<br>MCLEA                                                                                                                                                   | 0]NT<br>BUS<br>7-4)1<br>N CO                                                                                               | STR<br>INE S<br>RS - 3<br>UNTY                            | IP SEAL<br>S U.S. 51<br>& 1             |
| 25mm Plate                                                                                                                                                                                                                                                                                                                                                  | PRE<br>F.A.I                                                                                                                                                                            | FOF<br>55<br>SEC                                                                                               | IMED JU<br>OVER<br>TION (5<br>MCLEA<br>SN 057-                                                                                                                                        | 0]NT<br>BUS<br>7-4)1<br>N CO<br>0024                                                                                       | STR<br>INE S<br>RS - 3<br>UNTY<br>4 (NE                   | IP SEAL<br>S U.S. 51<br>& I<br>3)       |
|                                                                                                                                                                                                                                                                                                                                                             | PRE<br>F.A.I                                                                                                                                                                            | FOF<br>55<br>SEC                                                                                               | AMED JC<br>OVER<br>TION (5<br>MCLEA                                                                                                                                                   | 0]INT<br>BUS<br>7-4)1<br>N CO<br>0024<br>0025                                                                              | STR<br>INE S<br>RS - 3<br>UNTY<br>4 (NE<br>5 (SE          | IP SEAL<br>S U.S. 51<br>& I<br>B)<br>B) |