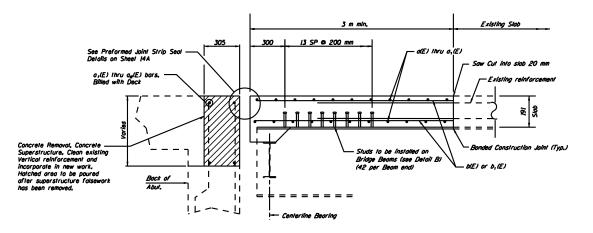

• (57-4)RS-3 & I

SECTION A-A

<u>DETAIL B</u>

All dimensions are in millimeters (mm) except as noted.

EXPANSION JOINT REPLACEMENT DETAILS
F.A.I. 55 OVER CONSTITUTION TRAIL
SECTION (57-4)RS-3 & I
MCLEAN COUNTY
SN 057-0026 (NB)
SN 057-0027 (SB)
STA. 38+263.167