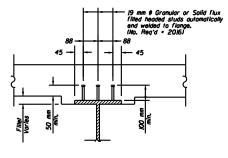

• (57-4)RS-3 & I

SECTION A-A

<u>DETAIL B</u>

All dimensions are in millimeters (mm) except as noted.

EXPANSION JOINT REPLACEMENT DETAILS
F.A.I. 55 OVER CONSTITUTION TRAIL
SECTION (57-4)RS-3 & I
MCLEAN COUNTY
SN 057-0026 (NB)
SN 057-0027 (SB)
STA. 38+263.167