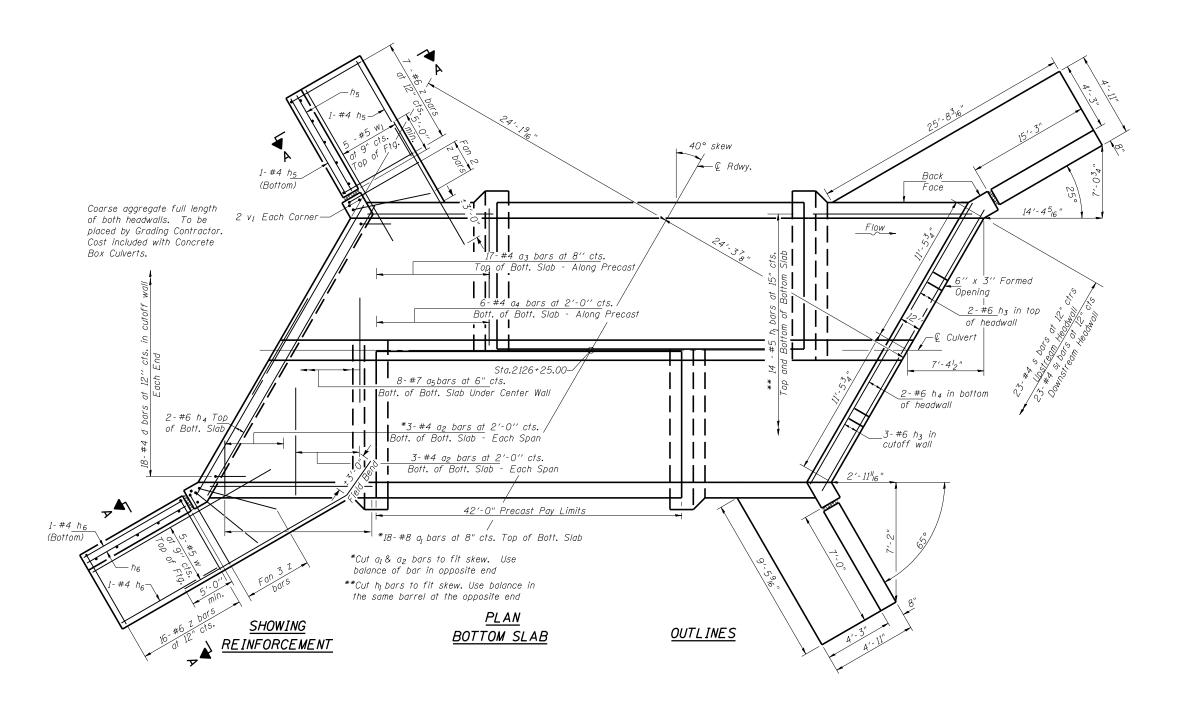

Note: For Collar Detail see Sheet #5

CULVERT DETAILS OLD IL 4 OVER HURRICANE CREEK SBI ROUTE 4 SECTION F(B-3) MACOUPIN COUNTY STATION 2126+25.00 STRUCTURE 059-2503