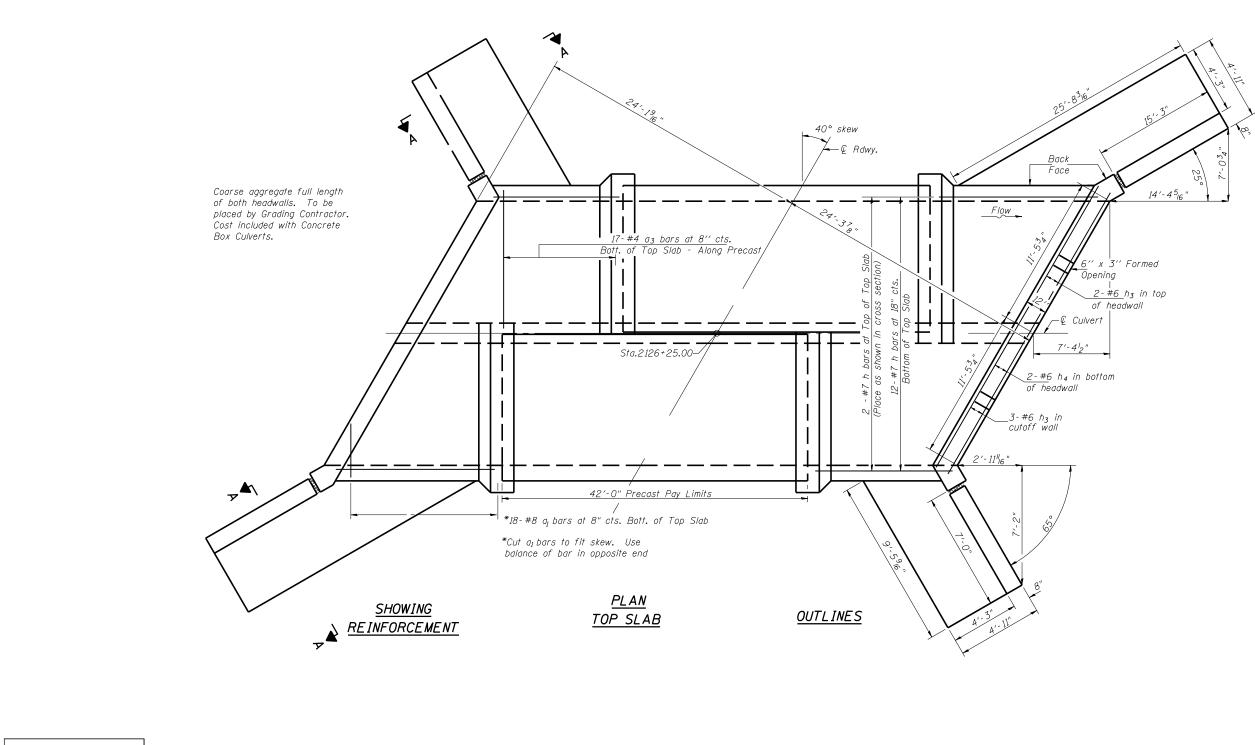

3HEET NO. 4

6 SHEETS

Note: For Collar Detail see Sheet #5

CULVERT DETAILS OLD IL 4 OVER HURRICANE CREEK <u>SBI ROUTE 4 SECTION F(B-3)</u> MACOUPIN COUNTY <u>STATION 2126+25.00</u> STRUCTURE 059-2503