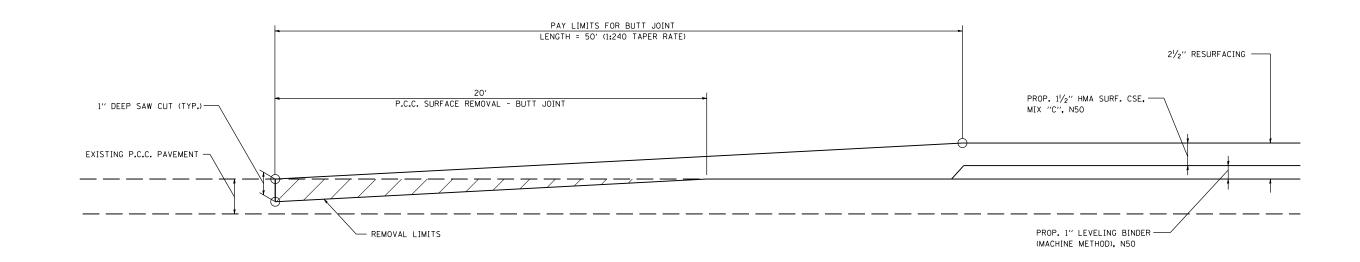

## BUTT JOINT DETAIL

STA. 2123+95.00 TO STA. 2124+45.00 STA. 2127+90.00 TO STA. 2128+40.00

## GENERAL NOTES

- 1. THE WORK SHALL BE DONE IN ACCORDANCE WITH ARTICLE 406.08.
- 2. THE PAVEMENT SURFACE TO BE REMOVED IS P.C. CONCRETE. THE WORK SHALL BE PERFORMED IN ACCORDANCE WITH THE APPLICABLE PORTIONS OF SECTION 406.
- 3. THE SAW CUT JOINTS SHALL BE PRIMED JUST PRIOR TO THE PLACING OF BITUMINOUS MATERIAL. THE WORK WILL BE IN ACCORDANCE WITH THE APPLICABLE PORTIONS OF ARTICLE 406.05. THE BUTT JOINTS PAY ITEM INCLUDES THE SAW CUT & PRIME COAT.