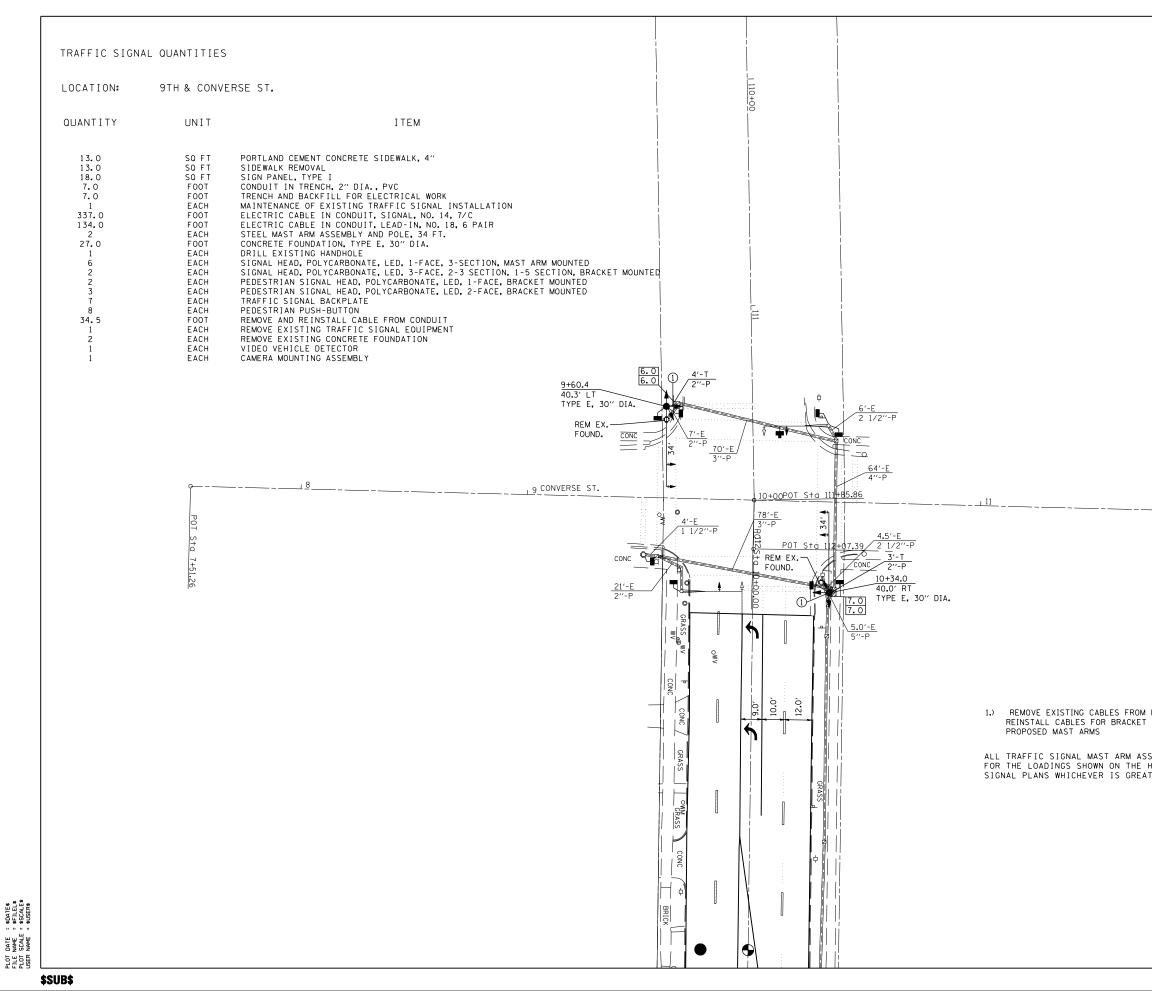

. . .

|                                                          | CONTRACT NO. 72847                                                        |
|----------------------------------------------------------|---------------------------------------------------------------------------|
|                                                          | F.A.P. SECTION COUNTY TOTAL SHEET<br>RTE. SECTION COUNTY TOTAL SHEETS NO. |
|                                                          | 666 SP-Z, RS-4 SANGAMON 80 60                                             |
|                                                          | STA. TO STA.<br>FED. ROAD DIST. NO. ILLINOIS FED. AID PROJECT             |
|                                                          | ILLINUS USI NO ILLINUS I ED. ALD FRUSELI                                  |
|                                                          |                                                                           |
|                                                          |                                                                           |
|                                                          |                                                                           |
|                                                          |                                                                           |
|                                                          |                                                                           |
|                                                          |                                                                           |
|                                                          |                                                                           |
|                                                          |                                                                           |
|                                                          |                                                                           |
|                                                          |                                                                           |
|                                                          |                                                                           |
|                                                          |                                                                           |
|                                                          |                                                                           |
|                                                          |                                                                           |
|                                                          |                                                                           |
|                                                          |                                                                           |
|                                                          |                                                                           |
|                                                          |                                                                           |
|                                                          |                                                                           |
|                                                          |                                                                           |
|                                                          |                                                                           |
|                                                          |                                                                           |
|                                                          |                                                                           |
|                                                          |                                                                           |
|                                                          |                                                                           |
| 12                                                       |                                                                           |
|                                                          |                                                                           |
|                                                          | PG                                                                        |
|                                                          | POI                                                                       |
|                                                          |                                                                           |
|                                                          | ta 12+55.13                                                               |
|                                                          | 55                                                                        |
|                                                          |                                                                           |
|                                                          |                                                                           |
|                                                          |                                                                           |
|                                                          |                                                                           |
|                                                          |                                                                           |
| / POSTS TO BE REMOVED.                                   |                                                                           |
| T MOUNTED HEADS ON                                       | N.                                                                        |
|                                                          | N                                                                         |
| SSEMBLIES MUST BE DESIGNED<br>HIGHWAY STANDARDS OR THESE | 1                                                                         |
| ATER                                                     | <b>(6)</b>                                                                |
|                                                          |                                                                           |
|                                                          |                                                                           |
|                                                          | 20 0 20 40                                                                |
|                                                          | SCALE IN FEET                                                             |
| REVISIONS                                                | ILLINOIS DEPARTMENT OF TRANSPORTATION                                     |
| NAME DATE                                                |                                                                           |
|                                                          | TRAFFIC SIGNAL PLAN                                                       |
|                                                          | FAP ROUTE 666 (I-55 BUS/9TH STREET)                                       |
|                                                          | NINTH STREET AT CONVERSE STREET                                           |
|                                                          | SCALE: VERT. DRAWN BY                                                     |
|                                                          | DATE CHECKED BY                                                           |
|                                                          |                                                                           |