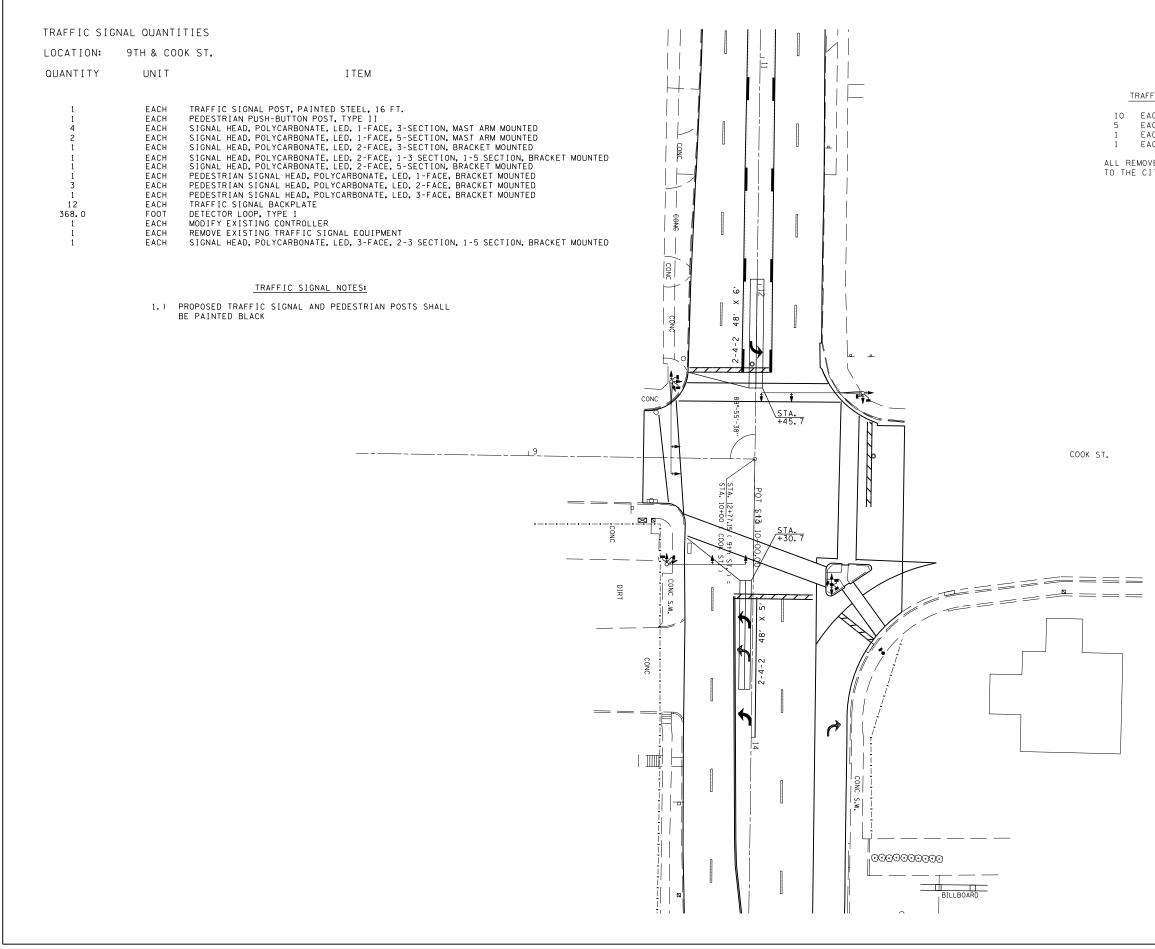

sDATEs sF1LELs sSCALEs sUSERs

PLOT DATE = 4 FILE NAME = 4 PLOT SCALE = 4 USER NAME = 4

|                              |                                                                                                | F.A.P.<br>RTE.     | SECTION               | CONTRA<br>COUNTY   |                       |                    |
|------------------------------|------------------------------------------------------------------------------------------------|--------------------|-----------------------|--------------------|-----------------------|--------------------|
|                              |                                                                                                | RTE.<br>666        | SECTION<br>SP-Z, RS-4 | SANGAMON           | TOTAL<br>SHEETS<br>80 | SHEET<br>NO.<br>72 |
|                              |                                                                                                | STA.               |                       | TO STA.            |                       |                    |
|                              |                                                                                                | FED. RO            | AD DIST. NO. ILLI     | NOIS FED. AID      | PROJECT               |                    |
|                              |                                                                                                |                    |                       |                    |                       |                    |
|                              |                                                                                                |                    |                       |                    |                       |                    |
| TRAFFIC                      | SIGNAL EQUIPMENT TO BE REMO                                                                    | VED                |                       |                    |                       |                    |
| EACH<br>EACH<br>EACH<br>EACH | SIGNAL HEAD ASSEMBLY<br>PEDESTRIAN SIGNAL HEAD<br>TRAFFIC SIGNAL POST<br>PEDESTRIAN PUSHBUTTON |                    |                       |                    |                       |                    |
|                              | SIGNAL EQUIPMENT SHALL BE                                                                      | RETURNED           |                       |                    |                       |                    |
| THE CITY                     | OF SPRINGFIELD                                                                                 |                    |                       |                    |                       |                    |
|                              |                                                                                                |                    |                       |                    |                       |                    |
|                              |                                                                                                |                    |                       |                    |                       |                    |
|                              |                                                                                                |                    |                       |                    |                       |                    |
|                              |                                                                                                |                    |                       |                    |                       |                    |
|                              |                                                                                                |                    |                       |                    |                       |                    |
|                              |                                                                                                |                    |                       |                    |                       |                    |
|                              |                                                                                                |                    |                       |                    |                       |                    |
|                              |                                                                                                |                    |                       |                    |                       |                    |
|                              |                                                                                                |                    |                       |                    |                       |                    |
|                              |                                                                                                |                    |                       |                    |                       |                    |
|                              |                                                                                                |                    |                       |                    |                       |                    |
|                              |                                                                                                |                    |                       |                    |                       |                    |
|                              |                                                                                                |                    |                       |                    |                       |                    |
|                              |                                                                                                |                    |                       |                    |                       |                    |
|                              |                                                                                                |                    |                       |                    |                       |                    |
|                              |                                                                                                |                    |                       |                    |                       |                    |
|                              |                                                                                                |                    |                       |                    |                       |                    |
|                              |                                                                                                |                    |                       |                    |                       |                    |
|                              |                                                                                                |                    |                       |                    |                       |                    |
|                              |                                                                                                |                    |                       |                    |                       |                    |
|                              |                                                                                                |                    |                       |                    |                       |                    |
|                              |                                                                                                |                    |                       |                    |                       |                    |
| _                            |                                                                                                |                    |                       |                    |                       |                    |
|                              |                                                                                                |                    |                       |                    |                       |                    |
|                              |                                                                                                |                    |                       |                    |                       |                    |
|                              |                                                                                                |                    |                       |                    |                       |                    |
|                              |                                                                                                |                    |                       |                    |                       |                    |
|                              |                                                                                                |                    |                       |                    |                       |                    |
|                              |                                                                                                |                    |                       |                    |                       |                    |
|                              |                                                                                                |                    | N                     |                    |                       |                    |
|                              |                                                                                                |                    | <b>▲</b>              |                    |                       |                    |
|                              |                                                                                                |                    | ٢                     |                    |                       |                    |
|                              |                                                                                                |                    |                       |                    |                       |                    |
|                              |                                                                                                |                    |                       |                    |                       |                    |
|                              |                                                                                                | 20                 | 0                     | 20 4               | 0                     |                    |
|                              |                                                                                                |                    | SCALE IN FEE          | т                  | i i                   |                    |
|                              |                                                                                                |                    |                       |                    |                       |                    |
|                              | REVISIONS<br>NAME DATE                                                                         | ILLINOIS DEF       | ARTMENT OF            | TRANSPOR           | TATION                |                    |
|                              |                                                                                                |                    |                       |                    |                       |                    |
|                              |                                                                                                |                    | FIC SIGN              |                    |                       |                    |
|                              | F                                                                                              | AP ROUTE           | 666 (1-55<br>TREET AT |                    |                       | T)                 |
|                              |                                                                                                |                    | INCEI AI              | COOK SIR           |                       |                    |
|                              |                                                                                                | VERT.              |                       |                    |                       |                    |
|                              | SCAL<br>DATE                                                                                   | E: VERT.<br>HORIZ. |                       | DRAWN E<br>CHECKED |                       |                    |