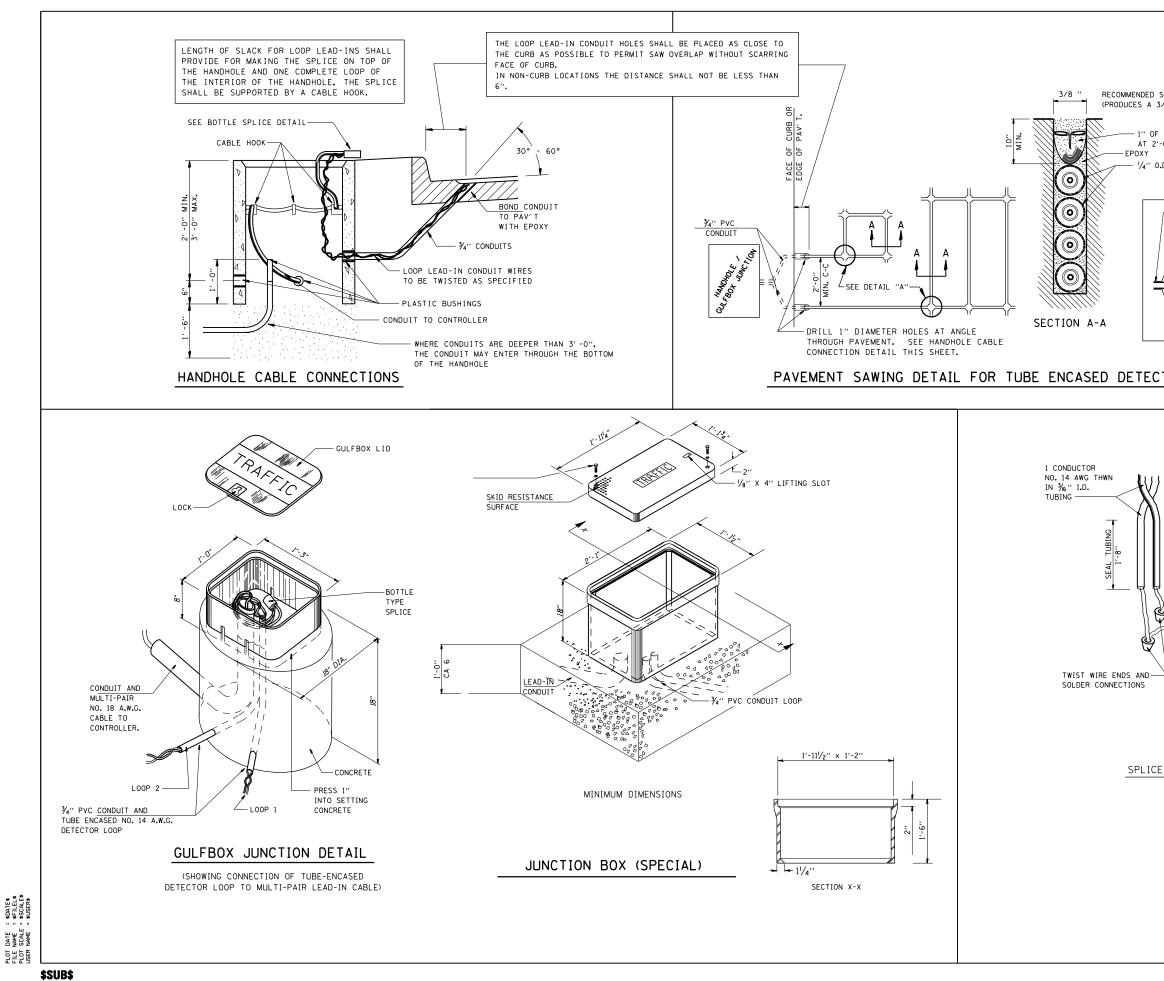

|                                                                                                                                                                                                      |             |                    | CONTRA                        |                 | 72847     |
|------------------------------------------------------------------------------------------------------------------------------------------------------------------------------------------------------|-------------|--------------------|-------------------------------|-----------------|-----------|
|                                                                                                                                                                                                      | F.A.P.      | SECTION            | COUNTY                        | TOTAL<br>SHEETS |           |
|                                                                                                                                                                                                      | RTE.<br>666 | SP-Z, RS-4         | SANGAMON                      | SHEETS<br>80    | NU.<br>77 |
|                                                                                                                                                                                                      | STA.        |                    | TO STA.                       |                 |           |
|                                                                                                                                                                                                      | FED. ROA    | ND DIST. NO. ILLII | NOIS FED. AID                 | PROJECT         | Г         |
|                                                                                                                                                                                                      |             |                    |                               |                 |           |
| ED SAW BLADE 1'-2" × 3/8 "                                                                                                                                                                           |             |                    |                               |                 |           |
| A 3/8 " SLOT)                                                                                                                                                                                        |             |                    |                               |                 |           |
|                                                                                                                                                                                                      |             |                    |                               |                 |           |
| OF 1/4" O.D. TUBING WEDGED IN PLACE                                                                                                                                                                  |             |                    |                               |                 |           |
| 2'-O'' CENTERS TO PREVENT FLOATING                                                                                                                                                                   |             |                    |                               |                 |           |
| " O.D. PLASTIC TUBING                                                                                                                                                                                |             |                    |                               |                 |           |
|                                                                                                                                                                                                      |             |                    |                               |                 |           |
|                                                                                                                                                                                                      |             |                    |                               |                 |           |
| SAW PAVEMENT SLOTS TO FORM LOOP AS                                                                                                                                                                   |             |                    |                               |                 |           |
| DIMENSIONED ON TRAFFIC SIGNAL LAYOUT                                                                                                                                                                 |             |                    |                               |                 |           |
| ROUND OFF DETECTOR LOOP CORNERS                                                                                                                                                                      |             |                    |                               |                 |           |
|                                                                                                                                                                                                      |             |                    |                               |                 |           |
| 1'- <sup>3</sup> / <sub>8</sub> " DIA.                                                                                                                                                               |             |                    |                               |                 |           |
|                                                                                                                                                                                                      |             |                    |                               |                 |           |
| OVERLAP SLOTS TO ENSURE EQUAL                                                                                                                                                                        |             |                    |                               |                 |           |
| DEPTH AT THE CORNERS                                                                                                                                                                                 |             |                    |                               |                 |           |
| DETAIL A                                                                                                                                                                                             |             |                    |                               |                 |           |
|                                                                                                                                                                                                      |             |                    |                               |                 |           |
|                                                                                                                                                                                                      |             |                    |                               |                 |           |
| ECTOR LOOP WIRE                                                                                                                                                                                      |             |                    |                               |                 |           |
|                                                                                                                                                                                                      |             |                    |                               |                 |           |
|                                                                                                                                                                                                      |             |                    |                               |                 |           |
| LEAD-IN CABLE<br>SEAL CABLE ENDS<br>COVER SHIELDING AND<br>GROUND WIRES WITH<br>TAPE AND SEALENT<br>SIMILAR SPLICE<br>ELECTRICAL EPOXY<br>NOTE: USE LARGE<br>PILL BOTTLE FOR<br>4 OR MORE<br>SPLICES |             |                    |                               |                 |           |
| ICE <u>PILL BOTTLE</u> <u>FIN</u>                                                                                                                                                                    | ISHED       | SPLICE             |                               |                 |           |
| BOTTLE SPLICE DETAIL                                                                                                                                                                                 |             |                    |                               |                 |           |
|                                                                                                                                                                                                      |             |                    |                               |                 |           |
| REVISIONS ILLINO                                                                                                                                                                                     | IS DEP      | ARTMENT OF         | TRANSPORT                     | ATION           |           |
|                                                                                                                                                                                                      |             |                    |                               |                 |           |
|                                                                                                                                                                                                      |             | IC SIGNA           |                               |                 | _         |
|                                                                                                                                                                                                      | OUTE        | 666 (1-55          |                               | STREE           | T)        |
|                                                                                                                                                                                                      |             |                    |                               |                 |           |
|                                                                                                                                                                                                      | DETE        | CTOR LOOF          | P DETAILS                     |                 |           |
| SCALE. VERT                                                                                                                                                                                          |             | CTOR LOOP          |                               | Y               |           |
| SCALE: VERT                                                                                                                                                                                          |             | CTOR LOOF          | DETAILS<br>DRAWN B<br>CHECKED |                 |           |