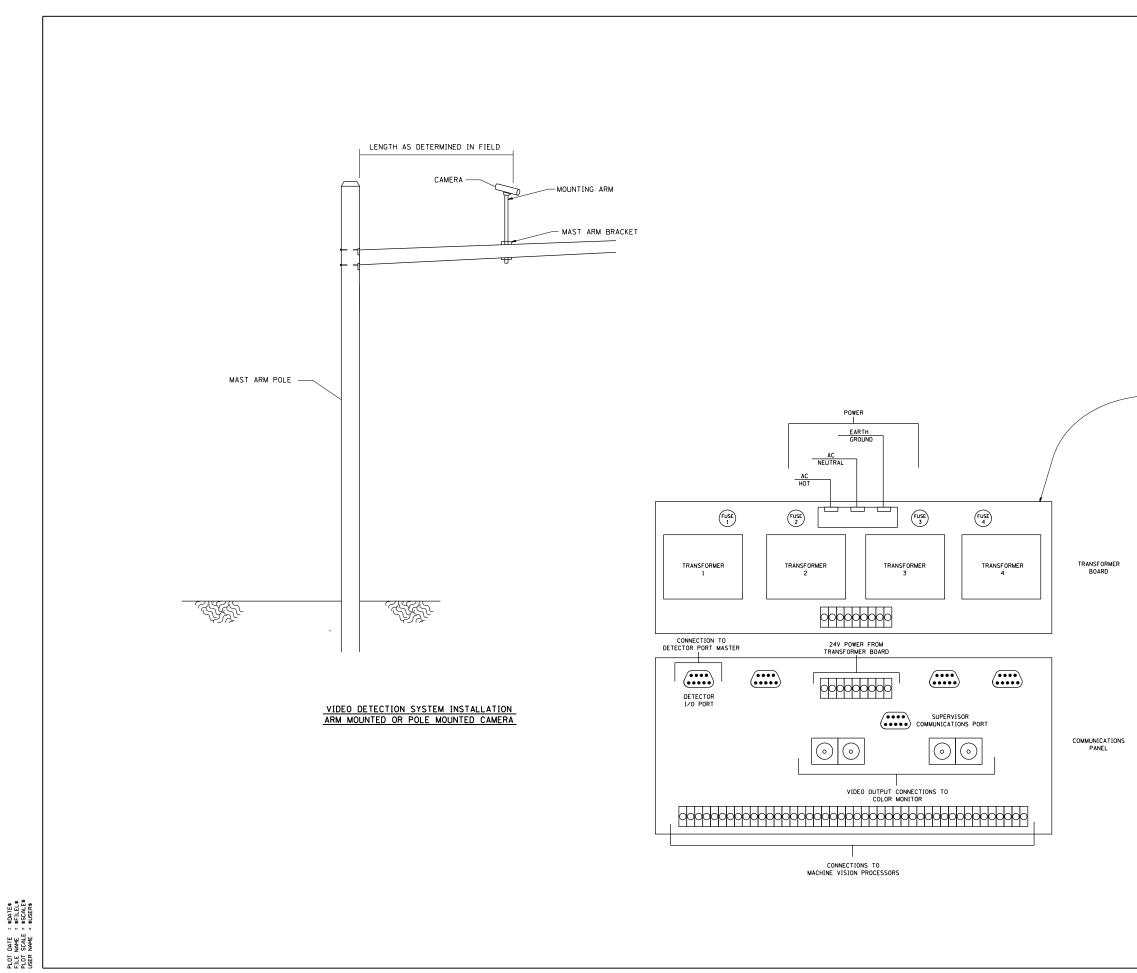

| REVISIONS |      | ILLINOIS DEPARTMENT OF TRANSPORTATION |                        |  |  |  |  |
|-----------|------|---------------------------------------|------------------------|--|--|--|--|
| NAME      | DATE |                                       | MENT OF TRANSFORTATION |  |  |  |  |
|           |      | 1                                     |                        |  |  |  |  |
|           |      | VIDEO DETECTION SYSTEM                |                        |  |  |  |  |
|           |      |                                       |                        |  |  |  |  |
|           |      | INSTA                                 | LLATION DETAIL         |  |  |  |  |
|           |      |                                       |                        |  |  |  |  |
|           |      |                                       |                        |  |  |  |  |
|           |      |                                       |                        |  |  |  |  |
|           |      | SOULE VERT.                           |                        |  |  |  |  |
|           |      | SCALE: HORIZ.                         | DRAWN BY               |  |  |  |  |
|           |      | DATE                                  | CHECKED BY             |  |  |  |  |
|           |      | DATE                                  | CHECKED BI             |  |  |  |  |