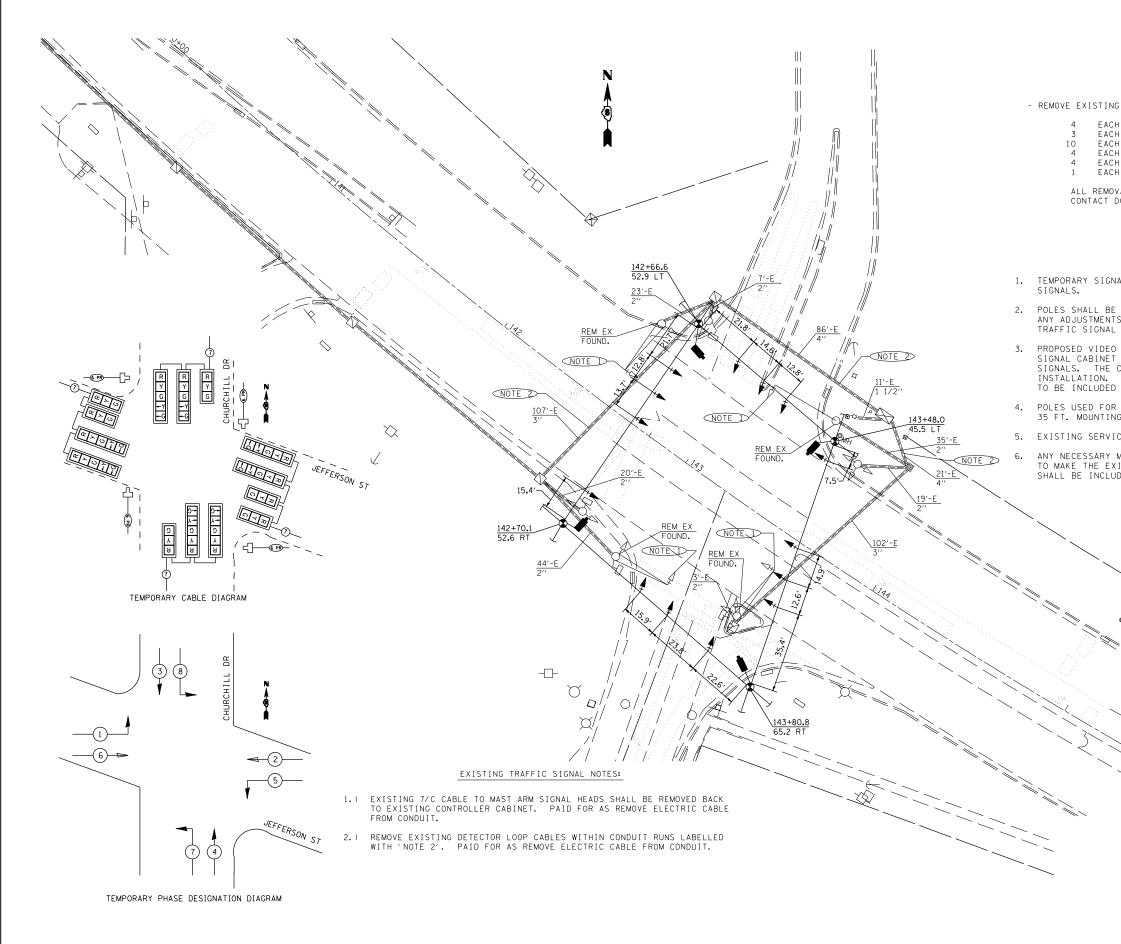

 DATE = \$DATE\$
NAME = \$FILEL\$
SCALE = \$SCALE\$
NAME = \$USER\$ PLOT FILE PLOT USER

|                                                                                                                                                                          |                                     |                          |                     | CT NO. T |     |
|--------------------------------------------------------------------------------------------------------------------------------------------------------------------------|-------------------------------------|--------------------------|---------------------|----------|-----|
|                                                                                                                                                                          | F.A.P.<br>RTE.                      | SECTION                  | COUNTY              | SHEETS   | NO. |
|                                                                                                                                                                          | 67<br>STA.                          | S(RS-5,TS-7),L           | SANGAMON<br>TO STA. | 78       | 51  |
|                                                                                                                                                                          | FED. RO                             | AD DIST. NO. ILLIN       | OIS FED. AID        | PROJECT  |     |
|                                                                                                                                                                          |                                     |                          |                     |          |     |
|                                                                                                                                                                          |                                     |                          |                     |          |     |
| G TRAFFIC SIGNAL EQUIPMENT SHALL                                                                                                                                         | CONSIST OF T                        | HE FOLLOWI               | NG:                 |          |     |
| H MAST ARM ASSEMBLY AND POLE<br>H TRAFFIC SIGNAL POST<br>H SIGNAL HEAD ASSEMBLY<br>H PEDESTRIAN SIGNAL HEAD<br>H PEDESTRIAN PUSHBUTTON<br>H DETECTOR RACKS AND INTERFACE | PANEL                               |                          |                     |          |     |
| VAL ITEMS SHALL BE DELIVERED TO T<br>DON OTT 757-8520 EXT. 2182                                                                                                          | HE CITY OF S                        | PRINGFIELD               |                     |          |     |
| DUN UTT 151-8520 EXT. 2182                                                                                                                                               |                                     |                          |                     |          |     |
|                                                                                                                                                                          |                                     |                          |                     |          |     |
| TEMPORARY SIGNAL NOTES:                                                                                                                                                  |                                     |                          |                     |          |     |
| IALS SHALL BE OPERATIONAL PRIOR '                                                                                                                                        |                                     |                          |                     |          |     |
| EGUYED OR ANCHORED TO THE SATISH<br>S SHALL BE CONSIDERED PART OF TH<br>INSTALLATION.                                                                                    | FACTION OF T<br>HE PAY ITEM         | HE ENGINEE<br>FOR TEMPOR | R.<br>Ary           |          |     |
| DETECTION SYSTEM SHALL BE INST<br>AND UTILIZED TO PROVIDE DETECT                                                                                                         | ION FOR THE                         | TEMPORARY                |                     |          |     |
| CAMERAS SHALL BE RELOCATED TO TH<br>ALL ADJUSTMENTS AND RELOCATION<br>IN THE TEMPORARY TRAFFIC SIGNAL                                                                    | OF VIDEO CA                         | AMERAS ARE               | IGNAL               |          |     |
| R TEMPORARY SIGNAL INSTALLATION S<br>IG HEIGHT FOR THE VIDEO CAMERAS.                                                                                                    | SHALL PROVID                        | DE FOR A MI              | NIMUM               |          |     |
| CE TO BE USED FOR TEMPORARY SIG                                                                                                                                          | NALS.                               |                          |                     |          |     |
| MODIFICATIONS OF THE EXISTING C                                                                                                                                          | ONTROLLER AN                        | ND CABINET               | IN ORDER            |          |     |
| (ISTING RIGHT TURN OVERLAPS INAC<br>JDED IN THE TEMPORARY TRAFFIC SI(                                                                                                    | TIVE FOR THE                        | E TEMPORARY              | SIGNALS             |          |     |
| JUED IN THE TEMPORARI TRAFFIC SI                                                                                                                                         | GNAL INSTALL                        | ATION COST               | •                   |          |     |
|                                                                                                                                                                          |                                     |                          |                     |          |     |
|                                                                                                                                                                          |                                     |                          |                     |          |     |
|                                                                                                                                                                          |                                     |                          |                     |          |     |
|                                                                                                                                                                          |                                     |                          |                     |          |     |
|                                                                                                                                                                          |                                     |                          |                     |          |     |
|                                                                                                                                                                          |                                     |                          |                     |          |     |
| 9//                                                                                                                                                                      |                                     |                          |                     |          |     |
| 14H                                                                                                                                                                      |                                     |                          |                     |          |     |
|                                                                                                                                                                          |                                     |                          |                     |          |     |
|                                                                                                                                                                          | <                                   |                          |                     |          |     |
|                                                                                                                                                                          |                                     |                          |                     |          |     |
| ,                                                                                                                                                                        |                                     |                          |                     |          |     |
|                                                                                                                                                                          | ₿                                   | $\sim$                   |                     |          |     |
|                                                                                                                                                                          |                                     |                          |                     |          |     |
| ``\_` <i>(</i> //                                                                                                                                                        |                                     |                          |                     |          |     |
|                                                                                                                                                                          |                                     |                          | ę                   |          |     |
|                                                                                                                                                                          |                                     |                          |                     |          |     |
|                                                                                                                                                                          |                                     |                          | ~                   |          |     |
|                                                                                                                                                                          | ON ST. &                            | CHURCH                   | ILL PK              | WY.      |     |
| REVISIONS<br>NAME DATE                                                                                                                                                   |                                     | ARTMENT OF               |                     |          |     |
|                                                                                                                                                                          |                                     | NG AND T<br>AFFIC SI     |                     | KΥ       |     |
|                                                                                                                                                                          | FAP 67 ()                           |                          |                     | ON S     | T)  |
|                                                                                                                                                                          | SECTIO                              | N S(RS-                  | 5, TS-7             |          |     |
|                                                                                                                                                                          |                                     | NGAMON (                 |                     | v        |     |
|                                                                                                                                                                          | CALE: VERT.<br>HORIZ.<br>ATE MAR 06 |                          | DRAWN B<br>CHECKED  |          |     |