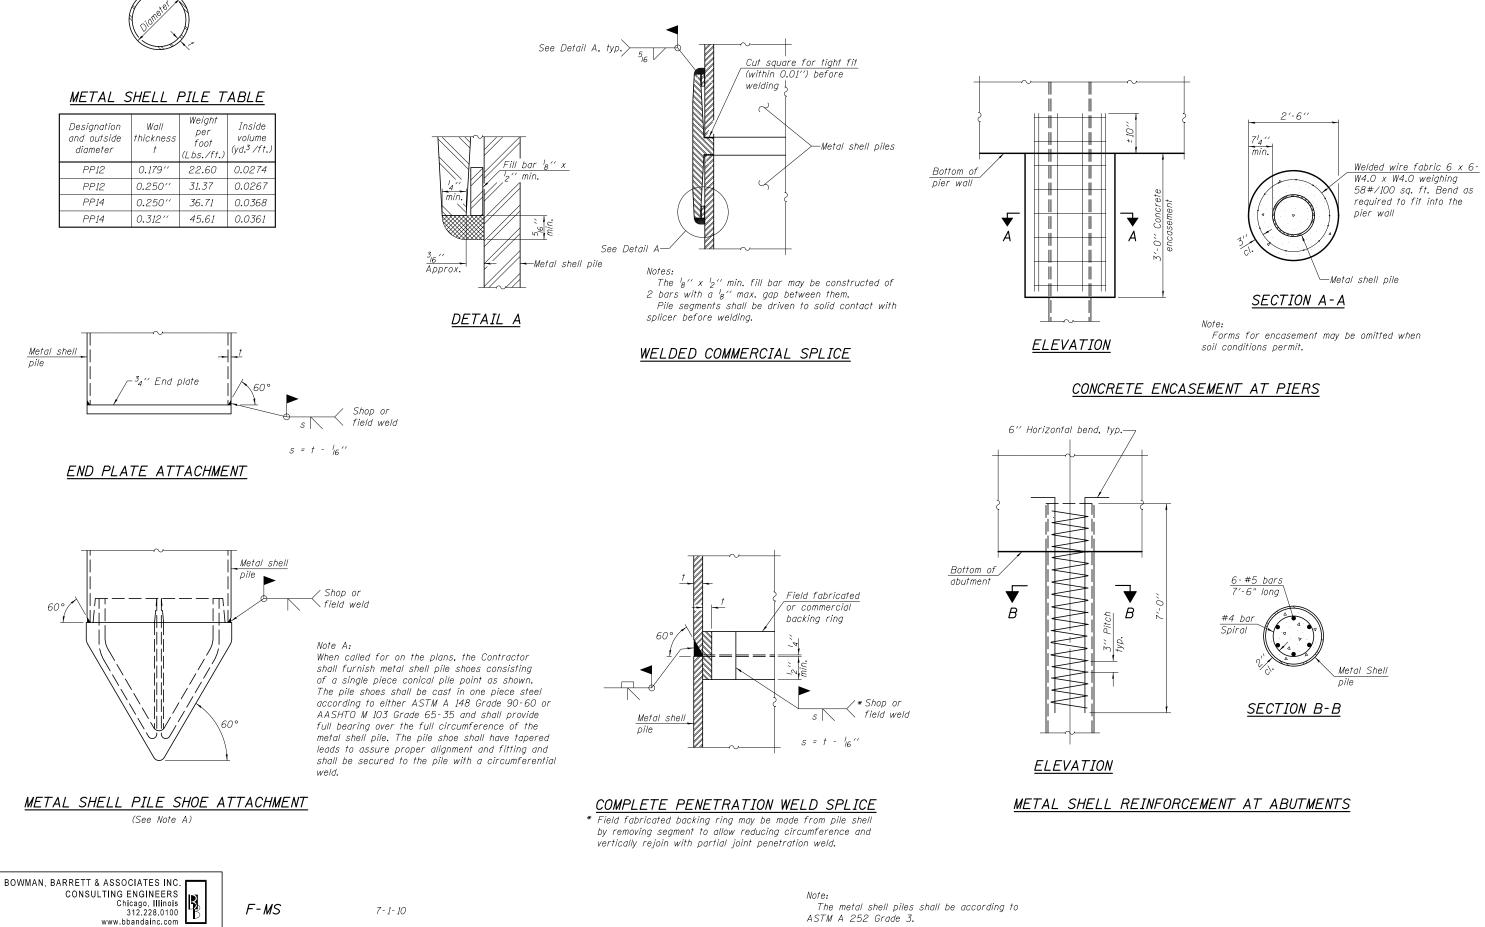

| 5-C | FILE NAME = | USER NAME =  | DESIGNED - MRM | REVISED - |                              | METAL SHELL PILE      |  |
|-----|-------------|--------------|----------------|-----------|------------------------------|-----------------------|--|
|     | -           |              | CHECKED - TL   | REVISED - | STATE OF ILLINOIS            | STRUCTURE NO. 0       |  |
|     |             | PLOT SCALE = | DRAWN - MTR    | REVISED - | DEPARTMENT OF TRANSPORTATION |                       |  |
| ŝ   |             | PLOT DATE =  | CHECKED - SF   | REVISED - |                              | SHEET NO. S-26 OF S-3 |  |

| ILE DETAILS | F.A.U.<br>RTE.            | SECTION          | COUNTY             | TOTAL<br>SHEETS | SHEET<br>NO. |
|-------------|---------------------------|-----------------