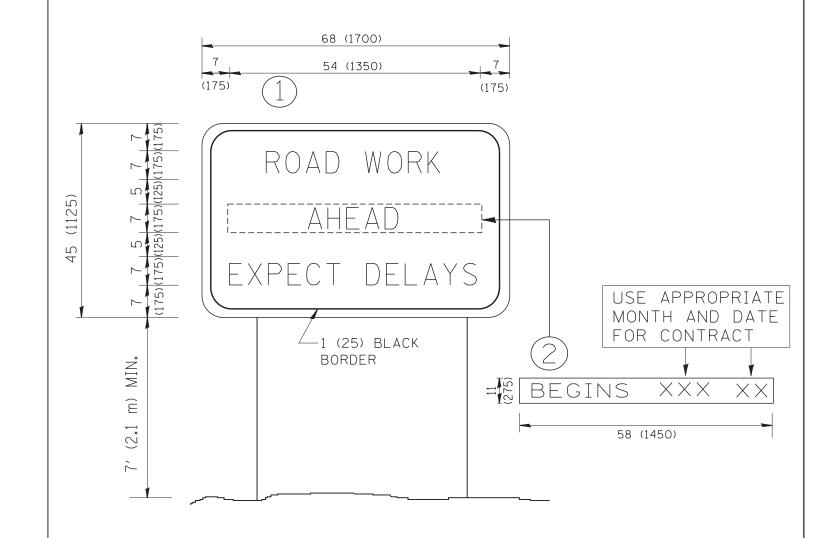

## NOTES:

1. USE BLACK LETTERING ON ORANGE BACKGROUND.

SCALE: NONE

- 2. ERECT SIGNS IN ADVANCE OF THE LOCATION FOR THE "ROAD CONSTRUCTION AHEAD" SIGN AT LOCATIONS AS DIRECTED BY THE ENGINEER.
- 3. ERECT SIGN (1) WITH INSTALLED PANEL (2) ONE WEEK PRIOR TO THE START OF CONSTRUCTION.
- 4. REMOVE PANEL (2) SOON AFTER THE START OF CONSTRUCTION.
- 5. SEE SPECIAL PROVISION FOR "TEMPORARY INFORMATION SIGNING" FOR ADDITIONAL INFORMATION.
- 6. ONE SIGN ASSEMBLY EQUALS 25.70 SQ. FT. (2.3 SQ. M.)
- 7. SHALL BE PAID FOR AS TEMPORARY INFORMATION SIGNING.

ALL DIMENSIONS ARE IN INCHES (MILLIMETERS) UNLESS OTHERWISE SHOWN.

SECTION

\* VARIOUS ROUTES

CONTRACT NO. 60R20

COUNTY

COOK

TOTAL SHEET NO.

| FILE NAME =               | USER NAME = gaglianobt     | DESIGNED - | REVISED | -    | R. MIRS 09-15-97    |
|---------------------------|----------------------------|------------|---------|------|---------------------|
| W:\diststd\22x34\tc22.dgn |                            | DRAWN -    | REVISED | -    | R. MIRS 12-11-97    |
|                           | PLOT SCALE = 50.000 '/ IN. | CHECKED -  | REVISED | - T. | . RAMMACHER 02-02-9 |
|                           | PLOT DATE = 1/4/2008       | DATE -     | REVISED | -    | C. JUCIUS 01-31-07  |