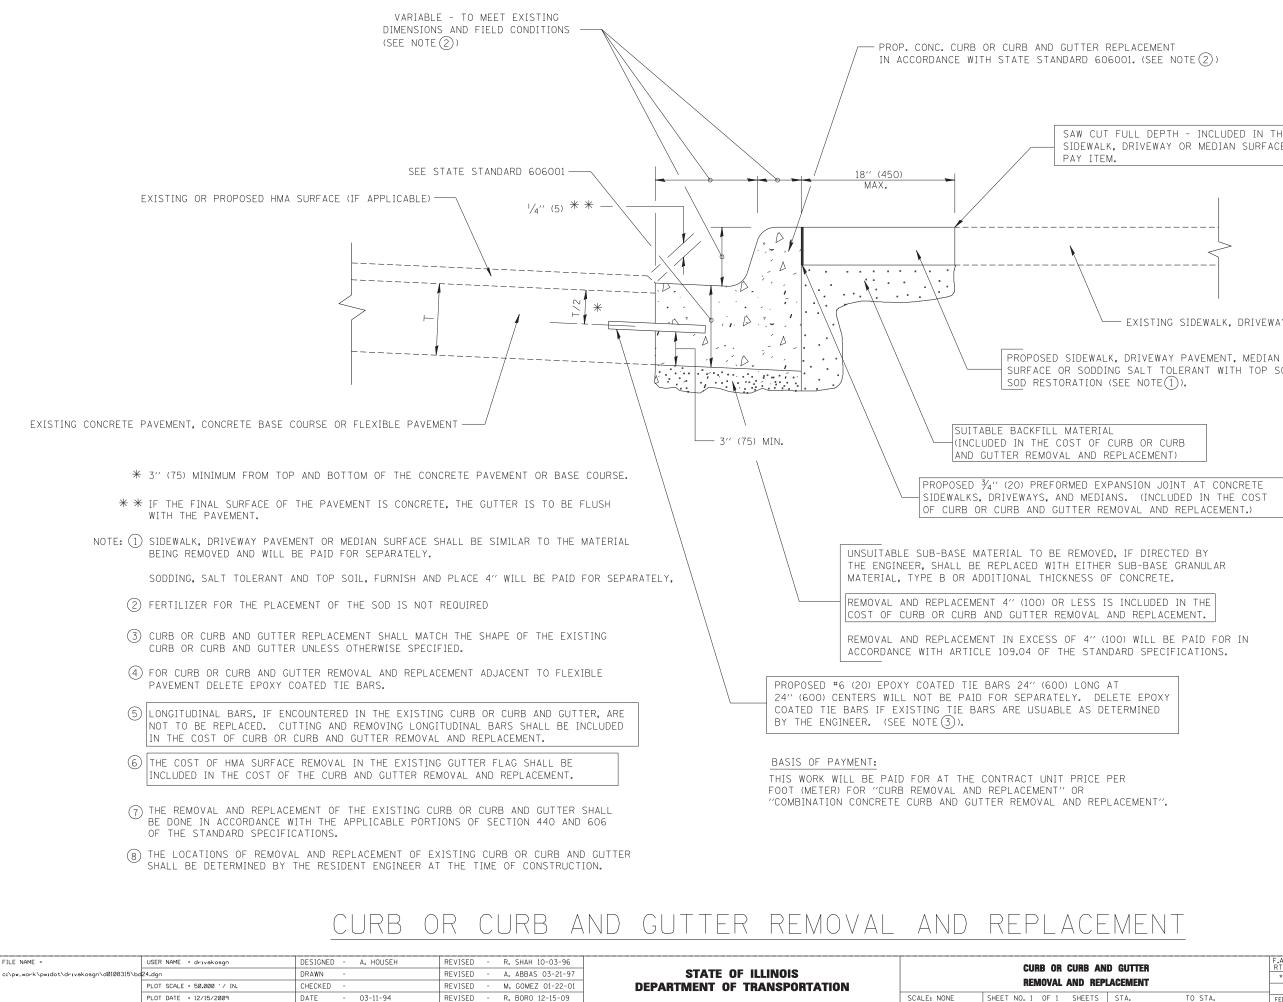

SAW CUT FULL DEPTH - INCLUDED IN THE COST OF SIDEWALK, DRIVEWAY OR MEDIAN SURFACE REMOVAL

EXISTING SIDEWALK, DRIVEWAY, MEDIAN SURFACE, SOD OR GROUND.

SURFACE OR SODDING SALT TOLERANT WITH TOP SOIL, 4" (100)

ALL DIMENSIONS ARE IN INCHES (MILLIMETERS) UNLESS OTHERWISE SHOWN. \* VARIOUS ROUTES

| ND GUTTER |      | F.A<br>RTE. | SECTION | COUNTY                                          | TOTAL<br>SHEETS | SHEET<br>NO. |      |
|-----------|------|-------------|---------|-------------------------------------------------|-----------------|--------------|------|
| PLACEMENT |      |             | *       | 2011-094-GRR                                    | COOK            | 30           | 27   |
|           |      |             |         | BD600-06 (BD-24)                                | CONTRACT        | NO. 6        | DR22 |
|           | STA. | TO STA.     | FED. R  | FED. ROAD DIST. NO. 1 ILLINOIS FED. AID PROJECT |                 |              |      |