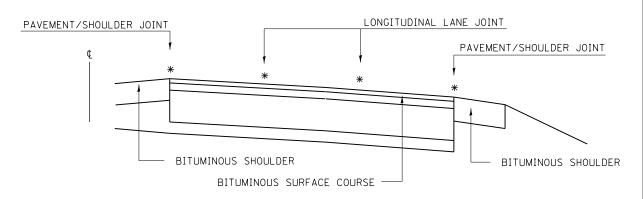

## MULTI-LANE DIVIDED PAVEMENT

## TWO-LANE PAVEMENT

PROPOSED TRANSVERSE CRACK ROUTING (PAVEMENT) & CRACK FILLING LOCATIONS NOT SHOWN

\* PROPOSED LONGITUDINAL CRACK ROUTING (PAVEMENT) & CRACK FILLING LOCATIONS

GENERAL EXISTING TYPICAL SECTIONS