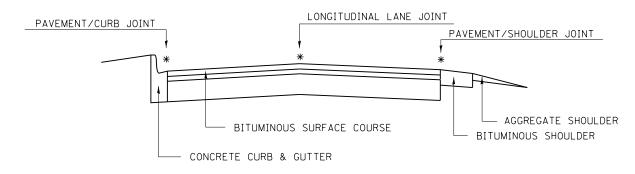

## MULTI-LANE UNDIVIDED PAVEMENT

## TWO-LANE PAVEMENT

PROPOSED TRANSVERSE CRACK ROUTING (PAVEMENT) & CRACK FILLING LOCATIONS NOT SHOWN

\* PROPOSED LONGITUDINAL CRACK ROUTING (PAVEMENT) & CRACK FILLING LOCATIONS

GENERAL EXISTING TYPICAL SECTIONS