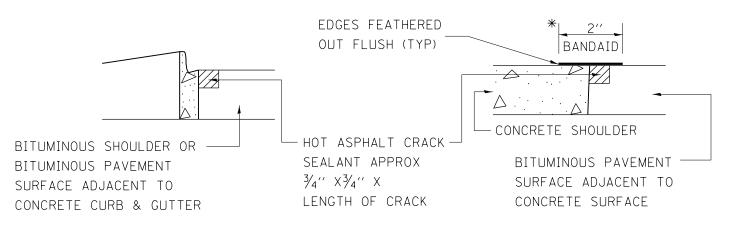

## LONGITUDINAL JOINT

CRACK & JOINT SEALING DETAIL

| FILE NAME =          | USER NAME = hamdanah         | DESIGNED - | REVISED - |
|----------------------|------------------------------|------------|-----------|
| P123612-sht-plan.dgn |                              | DRAWN -    | REVISED - |
|                      | PLOT SCALE = 100.3059 '/ in. | CHECKED -  | REVISED - |
|                      | PLOT DATE = 2/10/2012        | DATE -     | REVISED - |