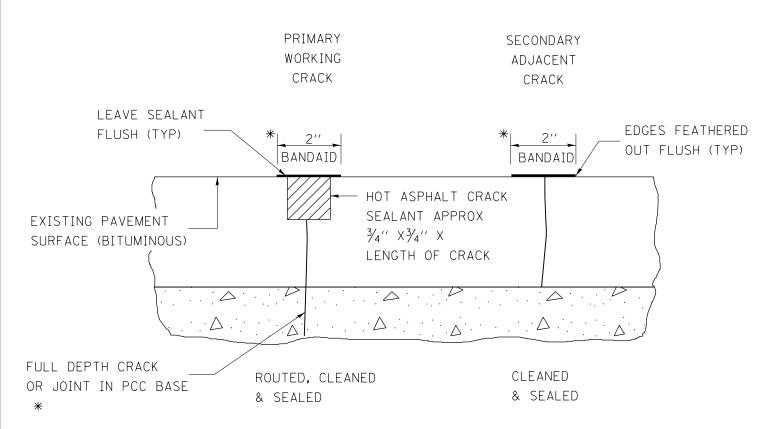

## LONGITUDINAL JOINT

CRACK & JOINT SEALING DETAIL

| FILE NAME =          | USER NAME = hamdanah         | DESIGNED - | REVISED - |
|----------------------|------------------------------|------------|-----------|
| P123612-sht-plan.dgn |                              | DRAWN -    | REVISED - |
|                      | PLOT SCALE = 100.3059 '/ in. | CHECKED -  | REVISED - |
|                      | PLOT DATE = 2/10/2012        | DATE -     | REVISED - |