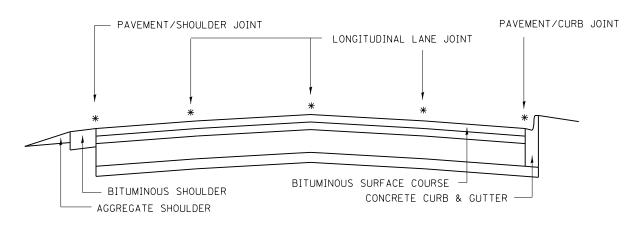

## MULTI-LANE UNDIVIDED PAVEMENT

## TWO-LANE PAVEMENT

PROPOSED TRANSVERSE CRACK ROUTING (PAVEMENT) & CRACK FILLING LOCATIONS NOT SHOWN

\* PROPOSED LONGITUDINAL CRACK ROUTING (PAVEMENT) & CRACK FILLING LOCATIONS

GENERAL EXISTING TYPICAL SECTIONS