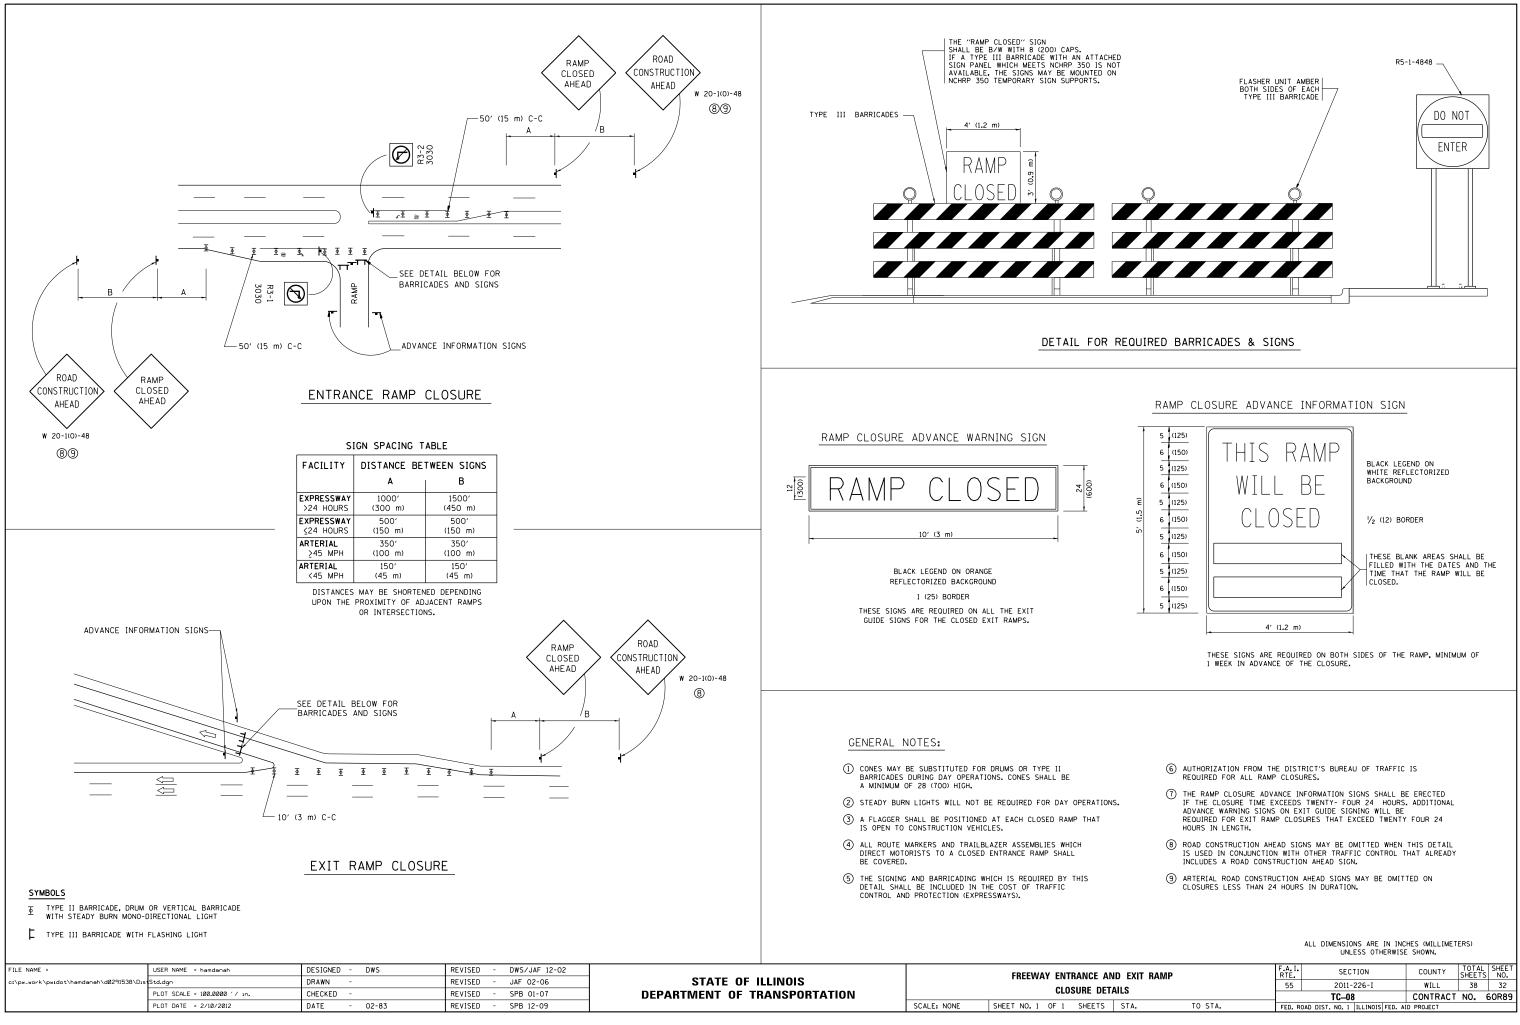

| FILE NAME =                             | USER NAME = hamdanah          | DESIGNED - DWS | REVISED - DWS/JAF 12-02 |                              |             | FREEWAY ENTRANCE       |
|-----------------------------------------|-------------------------------|----------------|-------------------------|------------------------------|-------------|------------------------|
| c:\pw_work\pwidot\hamdanah\d0291538\Dis | Std.dgn                       | DRAWN -        | REVISED - JAF 02-06     | STATE OF ILLINOIS            |             |                        |
|                                         | PLOT SCALE = 100.0000 ' / in. | CHECKED -      | REVISED - SPB 01-07     | DEPARTMENT OF TRANSPORTATION |             | CLOSURE E              |
|                                         | PLOT DATE = 2/10/2012         | DATE - 02-83   | REVISED - SPB 12-09     |                              | SCALE: NONE | SHEET NO. 1 OF 1 SHEET |