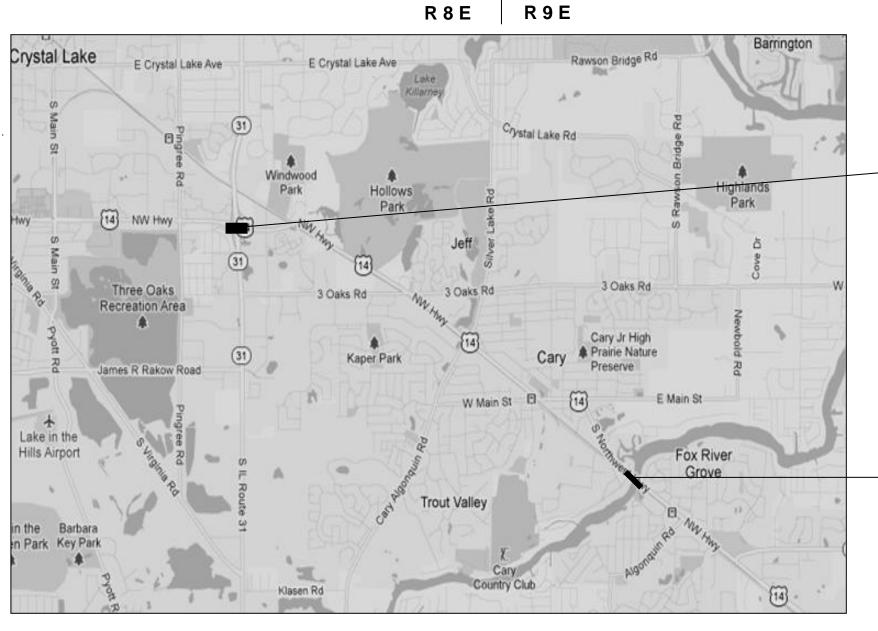

**CONTRACT NO. 60R91** 

R 8 E

**LOCATION 4: SN 056-0065** US 14 OVER IL 31 IN CITY **OF CRYSTAL LAKE** 

**LOCATION 5: SN 056-0058 US 14 OVER FOX RIVER IN VILLAGE OF CARY** 

## **TRAFFIC DATA**

T 43 N

<u>US 14</u>

2009 ADT =24000 POSTED SPEED LIMIT =40 MPH

IL 31

2009 ADT =33500 POSTED SPEED LIMIT =55 MPH

**US 14 OVER FOX RIVER** 

2009 ADT =34300 POSTED SPEED LIMIT =35 MPH

## **ALGONQUIN AND RICHMOND TOWNSHIPS**

**ILLINOIS DEPARTMENT OF TRANSPORTATION** 

> **LOCATION MAP LOCATIONS 4-5**