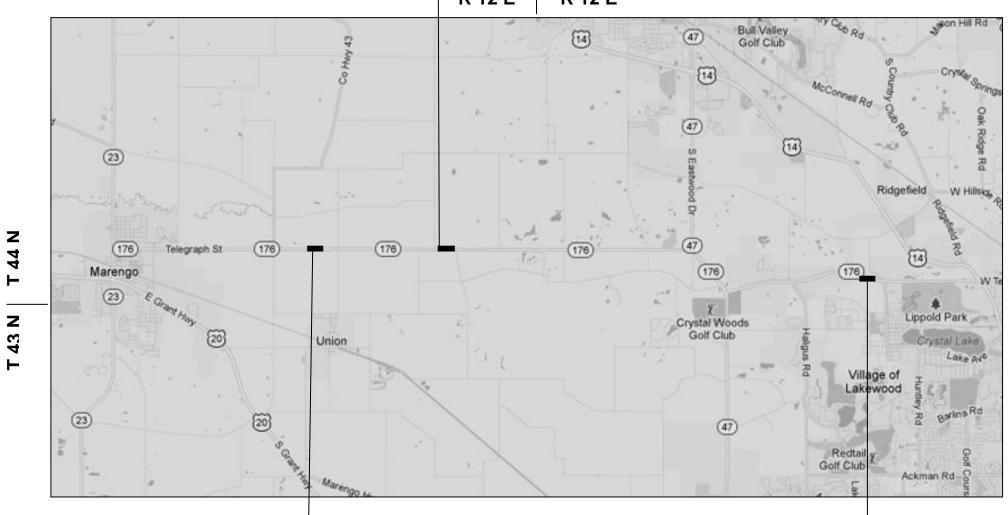

**CONTRACT NO. 60R91** 

LOCATION 13: SN 056-0078 IL 176 OVER KISHWAUKEE RIVER IN SENECA TOWNSHIP

R 12 E R 12 E

IL 176 OVER S BR KISHWAUKEE RIV

2009 ADT =7300 POSTED SPEED LIMIT =55 MPH

POSTED SPEED LIMIT =55 MPF

IL 176 OVER KISHWAUKEE RIV 2009 ADT =8600

POSTED SPEED LIMIT =55 MPH

IL 176 OVER KISHWAUKEE RIV

2009 ADT =8900 POSTED SPEED LIMIT =55 MPH **SENECA AND DORR TOWNSHIPS** 

**LOCATION 12: SN 056-0071** 

**SENECA TOWNSHIP** 

IL 176 OVER S BRANCH OF KISHWAUKEE RIVER IN

IL 176 OVER KISHWAUKEE RIVER IN DORR TOWNSHIP

**LOCATION 14: SN 056-0069** 

ILLINOIS DEPARTMENT OF TRANSPORTATION

LOCATION MAP LOCATIONS 12-14