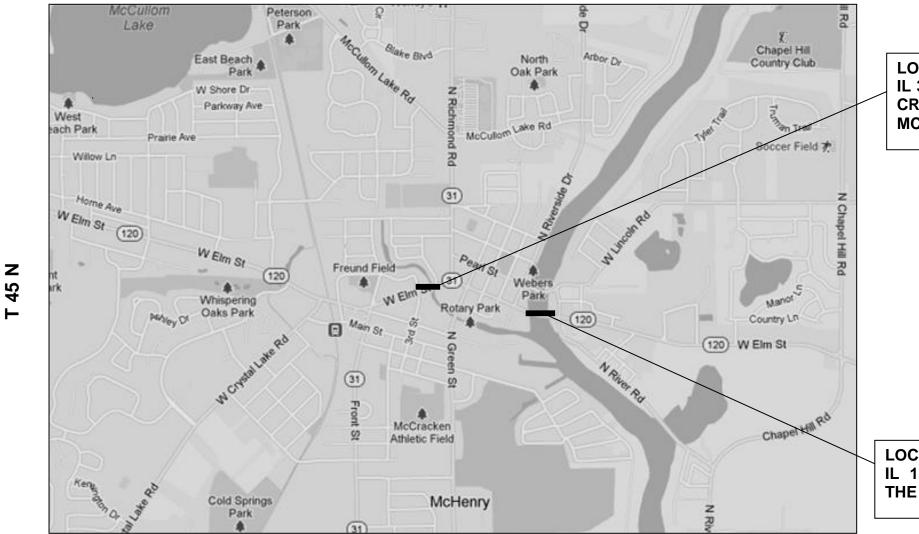

| ROUTE           | SECTION    | COUNTY                                                                                                                                                                                                                                                                                                                                                                                                                                                                                                                                                                                                                                                                                                                                                                                                                                                                                                          | TOTAL<br>SHEETS                                                             | SHEET<br>NUMBER |  |
|-----------------|------------|-----------------------------------------------------------------------------------------------------------------------------------------------------------------------------------------------------------------------------------------------------------------------------------------------------------------------------------------------------------------------------------------------------------------------------------------------------------------------------------------------------------------------------------------------------------------------------------------------------------------------------------------------------------------------------------------------------------------------------------------------------------------------------------------------------------------------------------------------------------------------------------------------------------------|-----------------------------------------------------------------------------|-----------------|--|
| VARIOUS         | 2011-227-l | MCHENRY                                                                                                                                                                                                                                                                                                                                                                                                                                                                                                                                                                                                                                                                                                                                                                                                                                                                                                         | 53                                                                          | 12              |  |
| R 8 E           | rbor Dr Co | Chapel His<br>ountry Club<br>Chapel His<br>ountry Lib<br>Manor<br>Manor<br>Manor<br>Chapel His Rd<br>Chapel His Rd |                                                                             | ACT NO. 60R91   |  |
| CHENRY TOWNSHIP |            |                                                                                                                                                                                                                                                                                                                                                                                                                                                                                                                                                                                                                                                                                                                                                                                                                                                                                                                 |                                                                             |                 |  |
|                 |            |                                                                                                                                                                                                                                                                                                                                                                                                                                                                                                                                                                                                                                                                                                                                                                                                                                                                                                                 | ILLINOIS DEPARTMENT OF<br>TRANSPORTATION<br>LOCATION MAP<br>LOCATIONS 15-16 |                 |  |

## IL 31/120 OVER BOONE CREEK

2009 ADT =32700 POSTED SPEED LIMIT = 30 MPH

## IL 120 OVER FOX RIVER

2009 ADT =20900 POSTED SPEED LIMIT =30 MPH