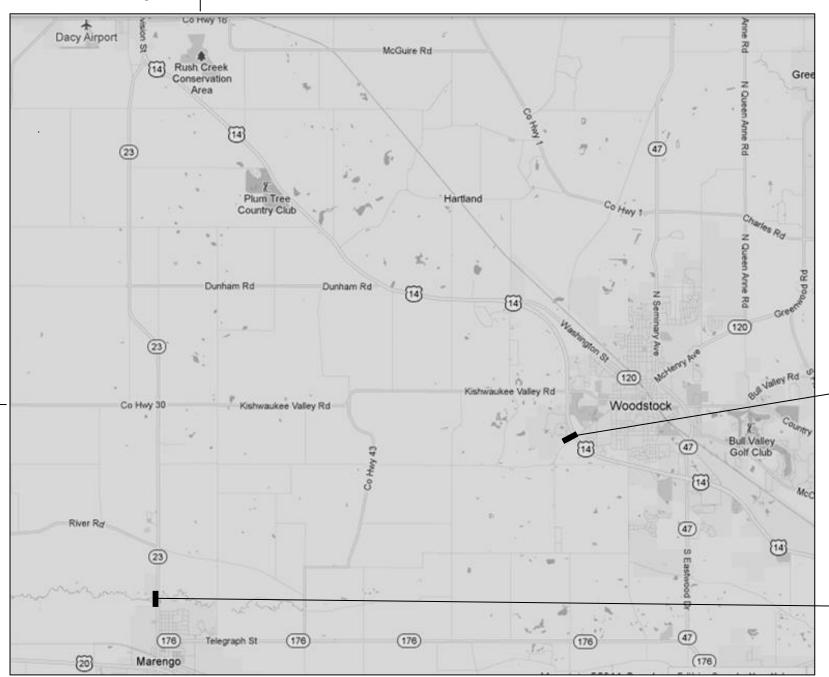

**CONTRACT NO. 60R91** 

R5E R6E

LOCATION 19: SN 056-3015 SOUTH ST OVER US 14 IN DORR TOWNSHIP

LOCATION 20: SN 056-0001 IL 23 OVER KISHWAU

IL 23 OVER KISHWAUKEE RIVER IN THE CITY OF MARENGO

**DORR AND MARENGO TOWNSHIPS** 

ILLINOIS DEPARTMENT OF TRANSPORTATION

LOCATION MAP LOCATIONS 19-20

### **SOUTH STREET**

2009 ADT =3650 POSTED SPEED LIMIT =45 MPH

#### **US 14**

2009 ADT =10500 POSTED SPEED LIMIT =55 MPH

### **IL 23 OVER KISHWAUKEE RIV**

2009 ADT =6200 POSTED SPEED LIMIT =50 MPH