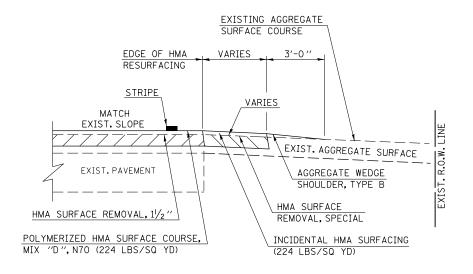

## TYPICAL SECTION

# GENERAL NOTES

- THE EXISTING SURFACE SHALL BE PREPARED IN ACCORDANCE WITH SECTION 408 OF THE STANDARD SPECIFICATIONS.
- 2. THE INCIDENTAL HOT-MIX ASPHALT SURFACING IS INTENDED TO RESURFACE THE EXISTING ENTRANCES IN THEIR ENTIRETY.
- 3. ANY NECESSARY WORK BEHIND THE INCIDENTAL HOT-MIX ASPHALT SURFACING SHALL BE AS SHOWN IN THE PLANS AND/OR AS DIRECTED BY THE ENGINEER.