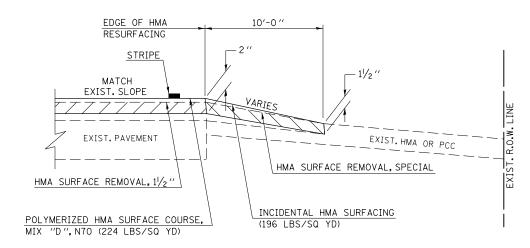

#### TYPICAL SECTION

# GENERAL NOTES

- THE EXISTING SURFACE SHALL BE PREPARED IN ACCORDANCE WITH SECTION 408 OF THE STANDARD SPECIFICATIONS.
- ANY NECESSARY WORK BEHIND THE INCIDENTAL HOT-MIX ASPHALT SURFACING SHALL BE AS SHOWN IN THE PLANS AND/OR AS DIRECTED BY THE ENGINEER.