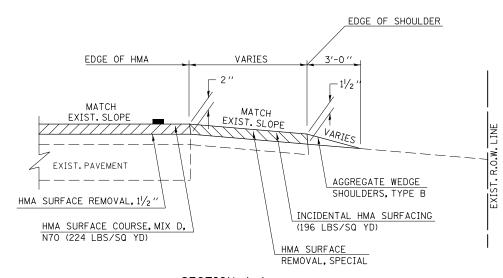

## SECTION A-A

## GENERAL NOTES

- THE EXISTING SURFACE SHALL BE PREPARED IN ACCORDANCE WITH SECTION 408 OF THE STANDARD SPECIFICATIONS.
- 2. THE INCIDENTAL HOT-MIX ASPHALT SURFACING IS INTENDED TO RESURFACE THE EXISTING MAILBOX TURNOUTS IN THEIR ENTIRETY.
- 3. ANY NECESSARY WORK BEHIND THE INCIDENTAL HOT-MIX ASPHALT SURFACING SHALL BE AS SHOWN IN THE PLANS AND/OR AS DIRECTED BY THE ENGINEER.