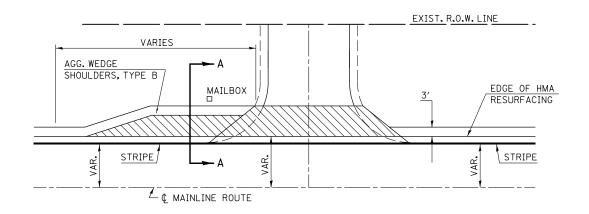

## TYPICAL APPLICATION

## GENERAL NOTES

- THE EXISTING SURFACE SHALL BE PREPARED IN ACCORDANCE WITH SECTION 408 OF THE STANDARD SPECIFICATIONS.
- 2. THE INCIDENTAL HOT-MIX ASPHALT SURFACING IS INTENDED TO RESURFACE THE EXISTING MAILBOX TURNOUTS IN THEIR ENTIRETY.
- 3. ANY NECESSARY WORK BEHIND THE INCIDENTAL HOT-MIX ASPHALT SURFACING SHALL BE AS SHOWN IN THE PLANS AND/OR AS DIRECTED BY THE ENGINEER.