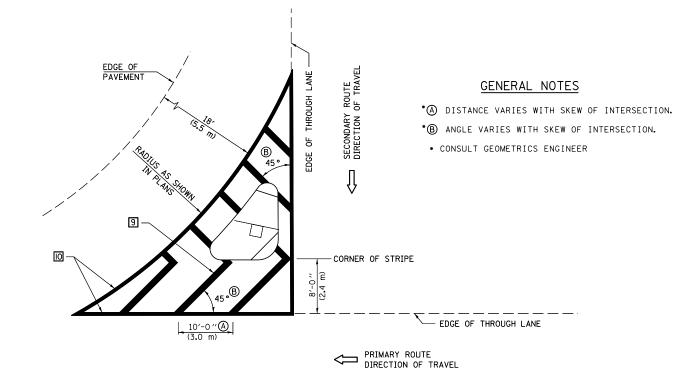

## GENERAL NOTES

- 1. WHEN MEDIANS ARE PRESENT, PAVEMENT MARKINGS ARE TO BE PLACED ADJACENT TO MEDIANS.
- SOME OF THE INFORMATION INCLUDED WITH THIS DETAIL MAY NOT BE APPLICABLE TO THIS IMPROVEMENT.
- PAVEMENT MARKINGS ARE TO BE EXTENDED THROUGH OMISSIONS WHEN APPLICABLE.
- 4. A STRIPING KEY IS AVAILABLE ELSEWHERE AND SHALL BE SHOWN WHERE THE QUANTITIES ARE LISTED.
- FINAL PAVEMENT MARKINGS SHALL BE IN PLACE PRIOR TO PLACING ANY RAISED REFLECTIVE PAVEMENT MARKERS.
- 6. THE FOLLOWING CRITERIA SHALL BE USED FOR SELECTING THE DIAGONAL PAVEMENT MARKING SPACING, (30 MPH USE 15' (<50 km/h USE 4.5 m) 30-45 MPH USE 20' (50-75 km/h USE 6.0 m) >45 MPH USE 30' (>75 km/h USE 9.0 m)