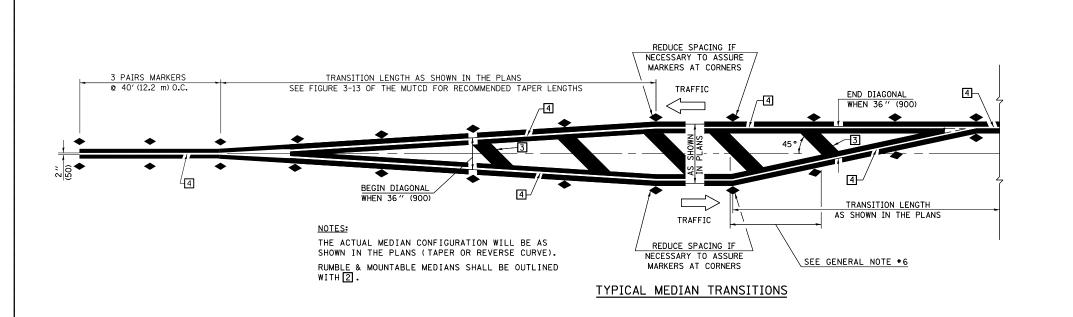

## GENERAL NOTES

- 1. WHEN MEDIANS ARE PRESENT, PAVEMENT MARKINGS ARE TO BE PLACED ADJACENT TO MEDIANS.
- SOME OF THE INFORMATION INCLUDED WITH THIS DETAIL MAY NOT BE APPLICABLE TO THIS IMPROVEMENT.
- PAVEMENT MARKINGS ARE TO BE EXTENDED THROUGH OMISSIONS WHEN APPLICABLE.
- 4. A STRIPING KEY IS AVAILABLE ELSEWHERE AND SHALL BE SHOWN WHERE THE QUANTITIES ARE LISTED.
- FINAL PAVEMENT MARKINGS SHALL BE IN PLACE PRIOR TO PLACING ANY RAISED REFLECTIVE PAVEMENT MARKERS.
- 6. THE FOLLOWING CRITERIA SHALL BE USED FOR SELECTING THE DIAGONAL PAVEMENT MARKING SPACING, (30 MPH USE 15' (<50 km/h USE 4.5 m) 30-45 MPH USE 20' (50-75 km/h USE 6.0 m) >45 MPH USE 30' (>75 km/h USE 9.0 m)