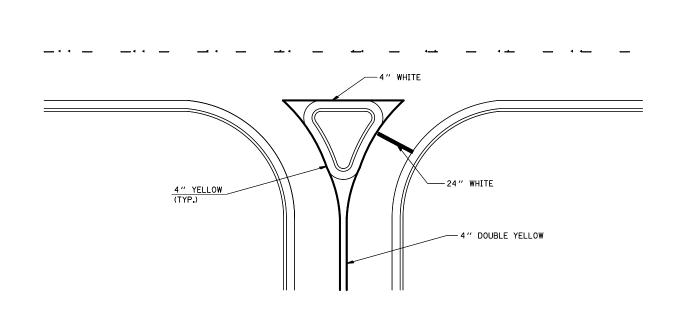

RIGHT IN - RIGHT OUT ACCESS

<u>ISLAND</u>

Note: All dimensions are in INCHES

| DIS   | TRICT | 5 | DETAIL | NO. | 780 | OAA   | AA   |
|-------|-------|---|--------|-----|-----|-------|------|
| F A C |       |   |        |     |     | TOTAL | CHEE |