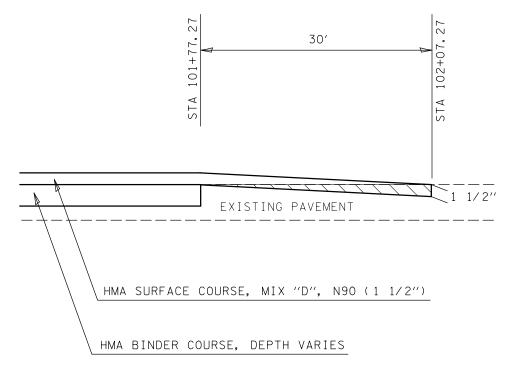

## **BUTT JOINT AT END OF PROJECT**

HMA SURFACE REMOVAL, BUTT JOINT

| FILE NAME =                            | USER NAME = coombessf       | DESIGNED - | REVISED - |                              |                    |                                  | F.A.P.<br>RTE. | SECTION             | COUNTY     | TOTAL SHEF  |
|----------------------------------------|-----------------------------|------------|-----------|------------------------------|--------------------|----------------------------------|----------------|---------------------|------------|-------------|
| c:\pw_work\pwidot\coombessf\d0282854\D | 570902-sht-details.dgn      | DRAWN -    | REVISED - | STATE OF ILLINOIS            | BUTT JOINT DETAILS | BUTT JOINT DETAILS               | 323            | (144)RS-2 & 145RS-3 | DOUGLAS    | 21 13       |
|                                        | PLOT SCALE = 40.0000 '/ in. | CHECKED -  | REVISED - | DEPARTMENT OF TRANSPORTATION |                    |                                  | _              |                     | CONTRAC    | CT NO. 7090 |
|                                        | PLOT DATE = 1/13/2012       | DATE -     | REVISED - |                              | SCALE:             | SHEET NO. OF SHEETS STA. TO STA. |                | ILLINOIS FED. AI    | .D PROJECT |             |