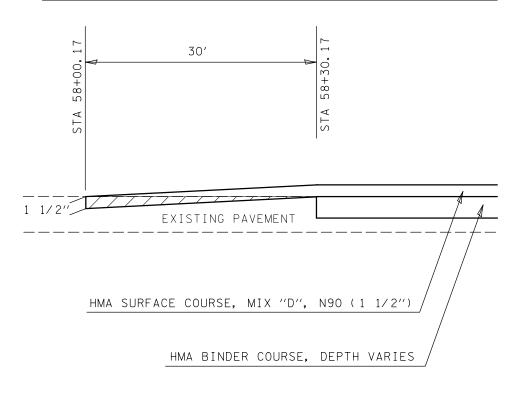

## **BUTT JOINT DETAILS**

## **BUTT JOINT AT BEGINNING OF PROJECT**



HMA SURFACE REMOVAL, BUTT JOINT

## **BUTT JOINT AT END OF PROJECT**



HMA SURFACE REMOVAL, BUTT JOINT

| FILE NAME =                            | USER NAME = coombessf       | DESIGNED - | REVISED - |                              |                    |                                  | F.A.P.<br>RTE. | SECTION             | COUNTY     | TOTAL SHEF  |
|----------------------------------------|-----------------------------|------------|-----------|------------------------------|--------------------|----------------------------------|----------------|---------------------|------------|-------------|
| c:\pw_work\pwidot\coombessf\d0282854\D | 570902-sht-details.dgn      | DRAWN -    | REVISED - | STATE OF ILLINOIS            | BUTT JOINT DETAILS | BUTT JOINT DETAILS               | 323