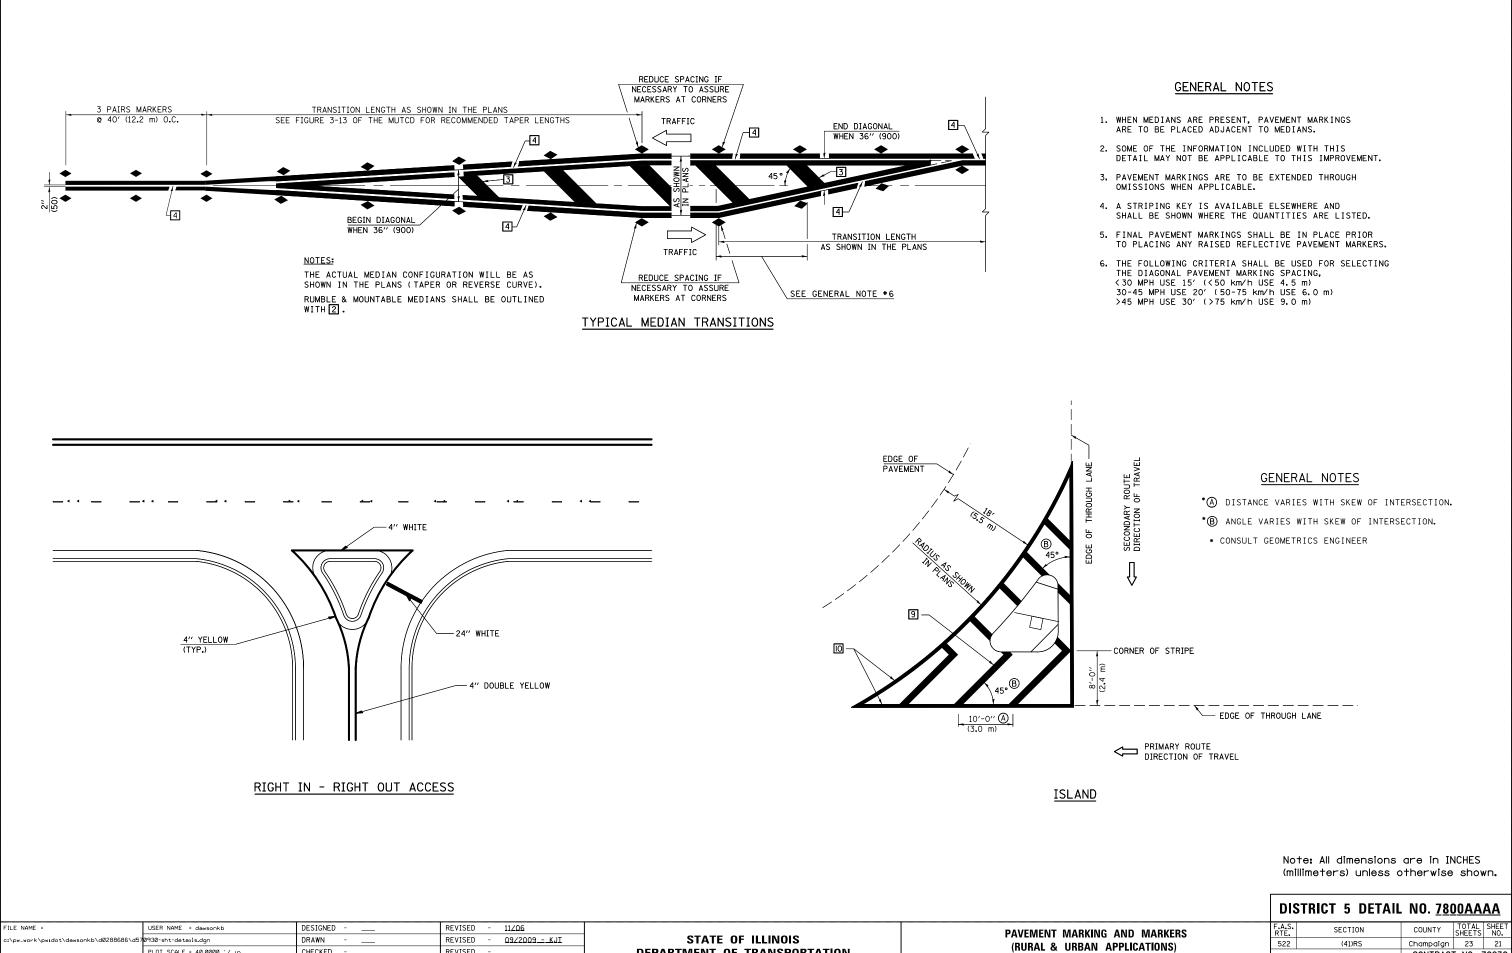

| ME =                             | USER NAME = dawsonkb        | DESIGNED | REVISED - 11 <u>206</u>         | STATE OF ILLINOIS            | PAVEMENT MARKING AND MARKERS<br>(RURAL & URBAN APPLICATIONS) | F.A.S. SECTION                     | COUNTY TOTAL SHEET |
|----------------------------------|-----------------------------|----------|---------------------------------|------------------------------|--------------------------------------------------------------|------------------------------------|--------------------|
| ork\pwidot\dawsonkb\d0288686\d57 | 70930-sht-details.dgn       | DRAWN    | REVISED - <u>09/2009 - K</u> JI |                              |                                                              | 522 (41)RS                         | Champaian 23 21    |
|                                  | PLOT SCALE = 40.0000 '/ in. | CHECKED  | REVISED                         | DEPARTMENT OF TRANSPORTATION |                                                              |                                    | CONTRACT NO. 70930 |
|                                  | PLOT DATE = 1/31/2012       | DATE     | REVISED                         |                              | SCALE: SHEET NO. 3_ OF 4 SHEETS STA TO STA                   | FED. ROAD DIST. NO ILLINOIS FED. A |                    |
|                                  |                             |          |                                 |                              |                                                              |                                    |                    |