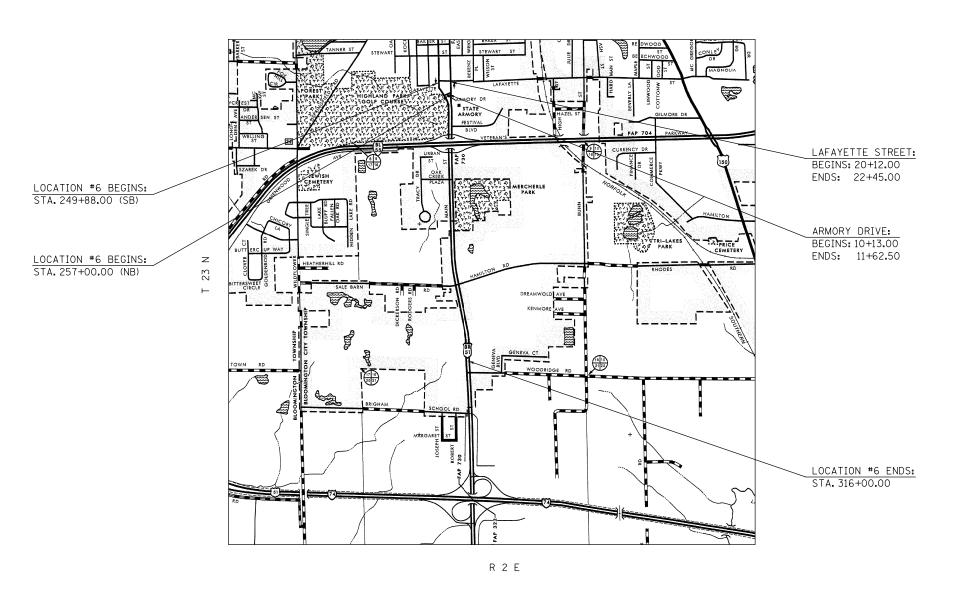

## **LOCATION MAP #6**

## F.A.P. ROUTE 730 (U.S. 51 BUSINESS) FROM LAFAYETTE ST. TO WOODRIDGE RD. IN BLOOMINGTON

## MCLEAN COUNTY / URBAN 4-LANE

GROSS LENGTH OF LOCATION #6 = 6,994.50 FT. = 1.325 MILES NET LENGTH OF LOCATION #6 = 6,994.50 FT. = 1.325 MILES

\* D5 CRACK & JOINT SEAL 2012-1
\*\* DEWITT, MCLEAN, PIATT

TOWNSHIP: BLOOMINGTON

|                                      | USER NAME = piersonbr        | DESIGNED - GAE  | REVISED - |                              |                                              |                 |  | RTE. | SECTION                   | COUNTY  | SHEETS   | NO.  |
|--------------------------------------|------------------------------|-----------------|-----------|------------------------------|----------------------------------------------|-----------------|--|------|---------------------------|---------|----------|------|
| c:\pw_work\pwidot\piersonbr\d0287939 | ND5 0932-sht-loc_maps.dgn    | DRAWN - BBP     | REVISED - | STATE OF ILLINOIS            |                                              | LOCATION MAP #6 |  | VAR. | *                         | **      | 36       | 8    |
|                                      | PLOT SCALE = 40.0000 ' / in. | CHECKED -       | REVISED - | DEPARTMENT OF TRANSPORTATION | SCALE: NONE SHEET 1 OF 1 SHEETS STA. TO STA. |                 |  |      |                           | CONTRAC | T NO. 70 | 0932 |
|                                      | PLOT DATE = 1/25/2012        | DATE - 11/26/11 | REVISED - |                              |                                              |                 |  |      | ILLINOIS FED. AID PROJECT |         |          |      |