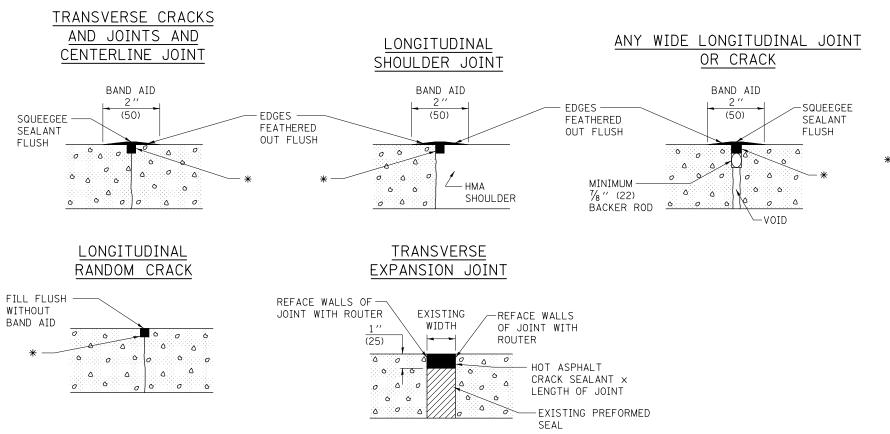

## **PCC PAVEMENT**

(USE PAY ITEMS: 45200100 JOINT OR CRACK ROUTING (P.C.C. PAVEMENT & SHOULDER)
AND 45200300 JOINT OR CRACK FILLING)

\* HOT ASPHALT CRACK SEALANT
APPROX. 3/4 " × 3/4" × LENGTH OF CRACK.
ACTUAL QUANTITY WILL VARY AS NEEDED FOR
PRIMARY OR SECONDARY WORKING CRACK.

\* D5 CRACK & JOINT SEAL 2012-2

Note: All dimensions are in INCHES (millimeters) unless otherwise shown.

| DISTRICT | 5 | DETAIL | NΩ   | <b>45AAAAA</b> |
|----------|---|--------|------|----------------|
| וטווווטו | J | DLIMIL | INO. | TJAAAAAA       |