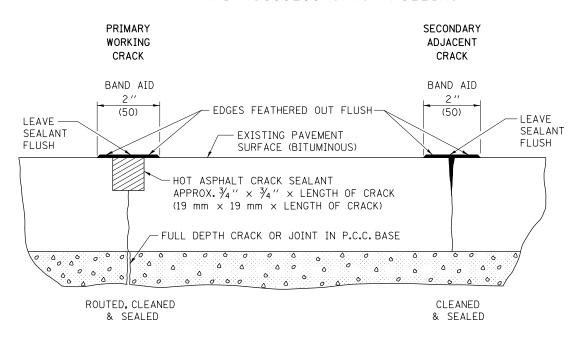

## **HMA PAVEMENT**

(USE PAY ITEMS: 45100100 CRACK ROUTING (PAVEMENT)
AND 45100200 CRACK FILLING)

## **PCC PAVEMENT**

(USE PAY ITEMS: 45200100 JOINT OR CRACK ROUTING (P.C.C. PAVEMENT & SHOULDER)
AND 45200300 JOINT OR CRACK FILLING)

\* HOT ASPHALT CRACK SEALANT
APPROX. 3/4 " × 3/4" × LENGTH OF CRACK.
ACTUAL QUANTITY WILL VARY AS NEEDED FOR
PRIMARY OR SECONDARY WORKING CRACK.

\* D5 CRACK & JOINT SEAL 2012-2

Note: All dimensions are in INCHES (millimeters) unless otherwise shown.

| DISTRICT | 5 | DETAIL | NΩ   | <b>45AAAAA</b> |
|----------|---|--------|------|----------------|
| וטווווטו | J | DLIMIL | INO. | TJAAAAAA       |