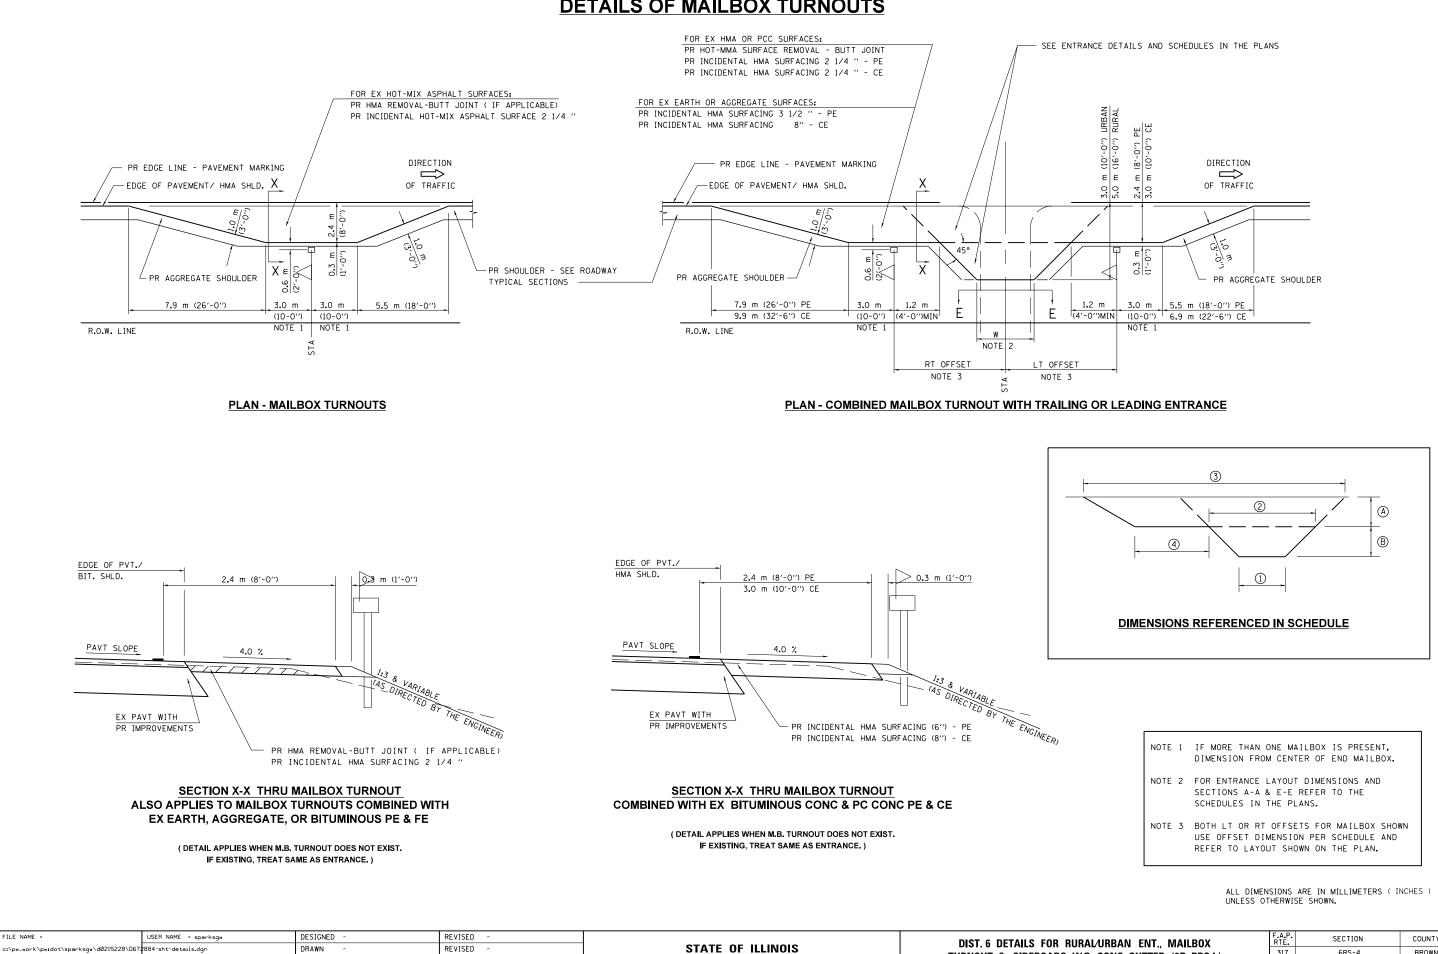

## **DETAILS OF MAILBOX TURNOUTS**

**DEPARTMENT OF TRANSPORTATION** 

SCALE:

PLOT SCALE = 40.0000 '/ in.

PLOT DATE = Feb-06-2012 03:00:09PM

CHECKED

DATE

REVISED

REVISED

| NOTE 3 | BOTH LT OR RT OFFSETS FOR MAILBOX SHOWN |
|--------|-----------------------------------------|
|        | USE OFFSET DIMENSION PER SCHEDULE AND   |
|        | REFER TO LAYOUT SHOWN ON THE PLAN.      |

| DIST. 6 DETAILS FOR RURAL/URBAN ENT., MAILBOX   | F.A.P.<br>RTE. | SECTION                   | COUNTY   | TOTAL<br>SHEETS | SHEET<br>NO. |
|-------------------------------------------------|----------------|---------------------------|----------|-----------------|--------------|
| TURNOUT & SIDEROADS W/O CONC. GUTTER (3P-PROJ.) | 317            | 6RS-4                     | BROWN    | 23              | 21           |
|                                                 |                |                           | CONTRACT | NO. 7           | 2884         |
| SHEET NO. OF SHEETS STA. TO STA.                |                | ILLINOIS FED. AID PROJECT |          |                 |              |