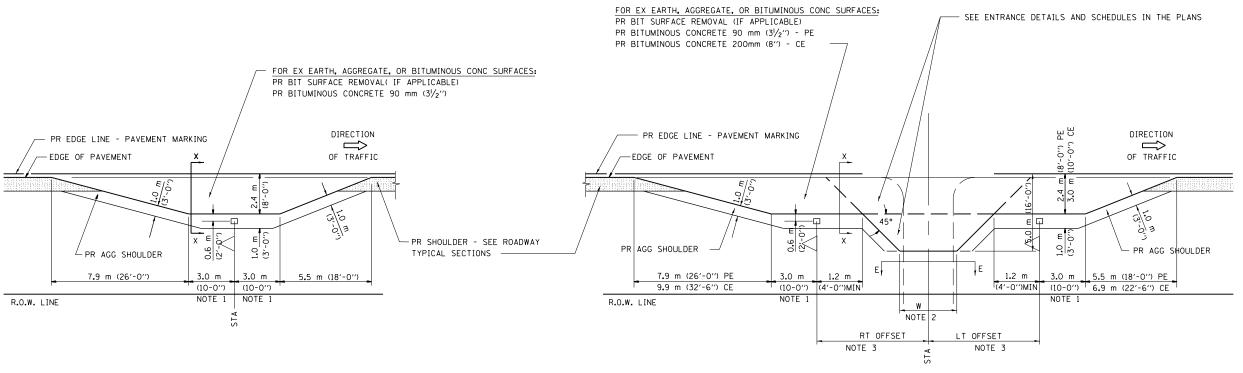

## DETAILS OF MAILBOX TURNOUTS

PLAN - MAILBOX TURNOUTS

SECTION X-X THRU MAILBOX TURNOUT
ALSO APPLIES TO MAILBOX TURNOUTS COMBINED WITH
EX EARTH, AGGREGATE, OR BITUMINOUS PE & FE

SECTION X-X THRU MAILBOX TURNOUT

COMBINED WITH EX BITUMINOUS CONC & PC CONC PE & CE

- NOTE 1 IF MORE THAN ONE MAILBOX IS PRESENT,
  DIMENSION FROM CENTER OF END MAILBOX.
- NOTE 2 FOR ENTRANCE LAYOUT DIMENSIONS AND SECTIONS A-A & E-E REFER TO THE SCHEDULES IN THE PLANS.
- NOTE 3 BOTH LT OR RT OFFSETS FOR MAILBOX SHOWN USE OFFSET DIMENSION PER SCHEDULE AND REFER TO LAYOUT SHOWN ON THE PLAN.

ALL DIMENSIONS ARE IN MILLIMETERS ( INCHES ) UNLESS OTHERWISE SHOWN.

| FILE NAME =                             | USER NAME = sparksgw                                           | DESIGNED - | REVISED - |                              |                                 | PPP RURAL/URBAN ENTRANCE &           | F.A.P. | SECTION                   | COUNTY TOTAL | SHEET |
|-----------------------------------------|----------------------------------------------------------------|------------|-----------|------------------------------|---------------------------------|--------------------------------------|--------|---------------------------|--------------|-------|
| c:\pw_work\pwidot\sparksgw\d0221152\D67 | .work\pwidot\sparksgw\d0221152\D672C92-sht-details.dgn DRAWN - | DRAWN -    | REVISED - | STATE OF ILLINOIS            |                                 |                                      | 514    | 106RS-6                   | HANCOCK 26   | 25    |
|                                         | PLOT SCALE = 40.0000 '/ in.                                    | CHECKED -  | REVISED - | DEPARTMENT OF TRANSPORTATION | MAILBOX DETAIL W/O CONC. GUTTER |                                      |        |                           |              | 72C92 |
|                                         | PLOT DATE = Feb-07-2012 01:52:24PM                             | DATE -     | REVISED - |                              | SCALE: 20                       | SHEET NO. 2 OF 3 SHEETS STA. TO STA. |        | ILLINOIS FED. AID PROJECT |              |       |