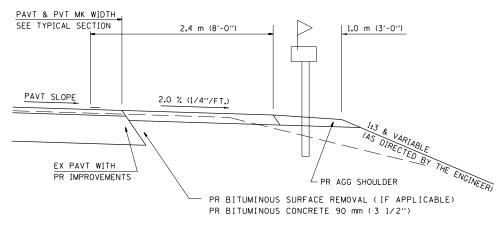

## DETAILS OF MAILBOX TURNOUTS

PLAN - MAILBOX TURNOUTS

SECTION X-X THRU MAILBOX TURNOUT
ALSO APPLIES TO MAILBOX TURNOUTS COMBINED WITH
EX EARTH, AGGREGATE, OR BITUMINOUS PE & FE

SECTION X-X THRU MAILBOX TURNOUT

ALL DIMENSIONS ARE IN MILLIMETERS ( INCHES ) UNLESS OTHERWISE SHOWN.

| FILE NAME =                             | USER NAME = sparksgw                                           | DESIGNED - | REVISED - |                              |                                 | PPP RURAL/URBAN ENTRANCE &           | F.A.P. | SECTION                   | COUNTY TOTAL | SHEET |
|-----------------------------------------|----------------------------------------------------------------|------------|-----------|------------------------------|---------------------------------|--------------------------------------|--------|---------------------------|--------------|-------|
| c:\pw_work\pwidot\sparksgw\d0221152\D67 | .work\pwidot\sparksgw\d0221152\D672C92-sht-details.dgn DRAWN - | DRAWN -    | REVISED - | STATE OF ILLINOIS            |                                 |                                      | 514    | 106RS-6                   | HANCOCK 26   | 25    |
|                                         | PLOT SCALE = 40.0000 '/ in.                                    | CHECKED -  | REVISED - | DEPARTMENT OF TRANSPORTATION | MAILBOX DETAIL W/O CONC. GUTTER |                                      |        |                           |              | 72C92 |
|                                         | PLOT DATE = Feb-07-2012 01:52:24PM                             | DATE -     | REVISED - |                              | SCALE: 20                       | SHEET NO. 2 OF 3 SHEETS STA. TO STA. |        | ILLINOIS FED. AID PROJECT |              |       |