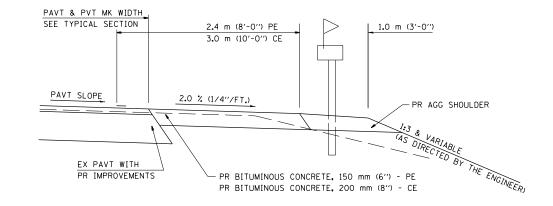

COMBINED WITH EX BITUMINOUS CONC & PC CONC PE & CE

- NOTE 1 IF MORE THAN ONE MAILBOX IS PRESENT,
  DIMENSION FROM CENTER OF END MAILBOX.
- NOTE 2 FOR ENTRANCE LAYOUT DIMENSIONS AND SECTIONS A-A & E-E REFER TO THE SCHEDULES IN THE PLANS.
- NOTE 3 BOTH LT OR RT OFFSETS FOR MAILBOX SHOWN USE OFFSET DIMENSION PER SCHEDULE AND REFER TO LAYOUT SHOWN ON THE PLAN.

ALL DIMENSIONS ARE IN MILLIMETERS ( INCHES ) UNLESS OTHERWISE SHOWN.

| FILE NAME =                             | USER NAME = sparksgw                                           | DESIGNED - | REVISED - |                              |                                 | PPP RURAL/URBAN ENTRANCE &           | F.A.P. | SECTION                   | COUNTY TOTAL | SHEET |
|-----------------------------------------|----------------------------------------------------------------|------------|-----------|------------------------------|---------------------------------|--------------------------------------|--------|---------------------------|--------------|-------|
| c:\pw_work\pwidot\sparksgw\d0221152\D67 | .work\pwidot\sparksgw\d0221152\D672C92-sht-details.dgn DRAWN - | DRAWN -    | REVISED - | STATE OF ILLINOIS            |                                 |                                      | 514    | 106RS-6                   | HANCOCK 26   | 25    |
|                                         | PLOT SCALE = 40.0000 '/ in.                                    | CHECKED -  | REVISED - | DEPARTMENT OF TRANSPORTATION | MAILBOX DETAIL W/O CONC. GUTTER |                                      |        |                           |              | 72C92 |
|                                         | PLOT DATE = Feb-07-2012 01:52:24PM                             | DATE -     | REVISED - |                              | SCALE: 20                       | SHEET NO. 2 OF 3 SHEETS STA. TO STA. |        | ILLINOIS FED. AID PROJECT |              |       |