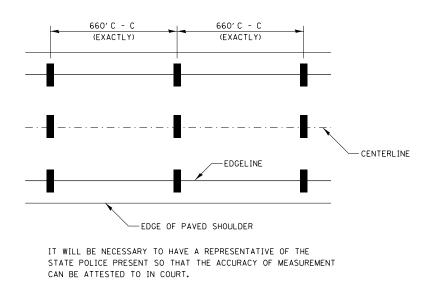

## AERIAL SPEED CHECK ZONES

NOT TO SCALE

| EMENT MARKING | F.A.I<br>RTE. | SECTION            |            |         | COUNTY  | TOTAL<br>SHEETS | SHEET<br>NO. |
|---------------|---------------|--------------------|------------|---------|---------|-----------------|--------------|
|               | 64            | D7 BRIDGE RE       | PAIRS 2    | 012-2   | WAYNE   | 22              | 13           |
|               |               | CONTRACT NO. 74536 |            |         |         |                 |              |
| TO STA.       | FED RO        | NAD DIST NO        | TI I INDIS | EED AID | PROJECT |                 |              |