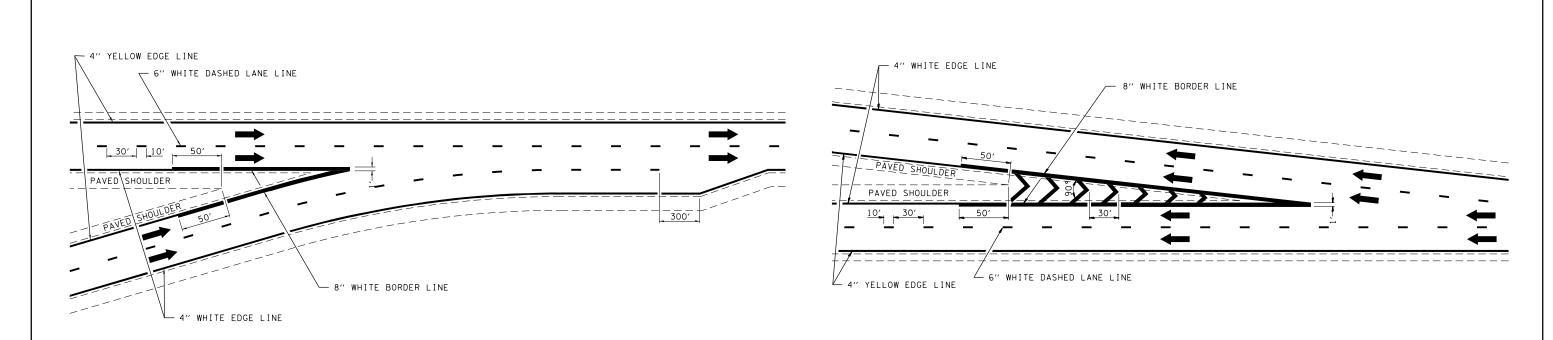

TYPICAL CONVERGENCE MARKING

TYPICAL DIVERGENCE MARKING

## AERIAL SPEED CHECK ZONES





NOT TO SCALE

| EMENT MARKING | F.A.I<br>RTE. | SECTION            |            |         | COUNTY  | TOTAL<br>SHEETS | SHEET<br>NO. |
|---------------|---------------|--------------------|------------|---------|---------|-----------------|--------------|
|               | 64            | D7 BRIDGE RE       | PAIRS 2    | 012-2   | WAYNE   | 22              | 13           |
|               |               | CONTRACT NO. 74536 |            |         |         |                 |              |
| TO STA.       | FED RO        | NAD DIST NO        | TI I INDIS | EED AID | PROJECT |                 |              |

DISTRICT 7 DETAIL NO. 78000002

| FILE NAME =                             | USER NAME =