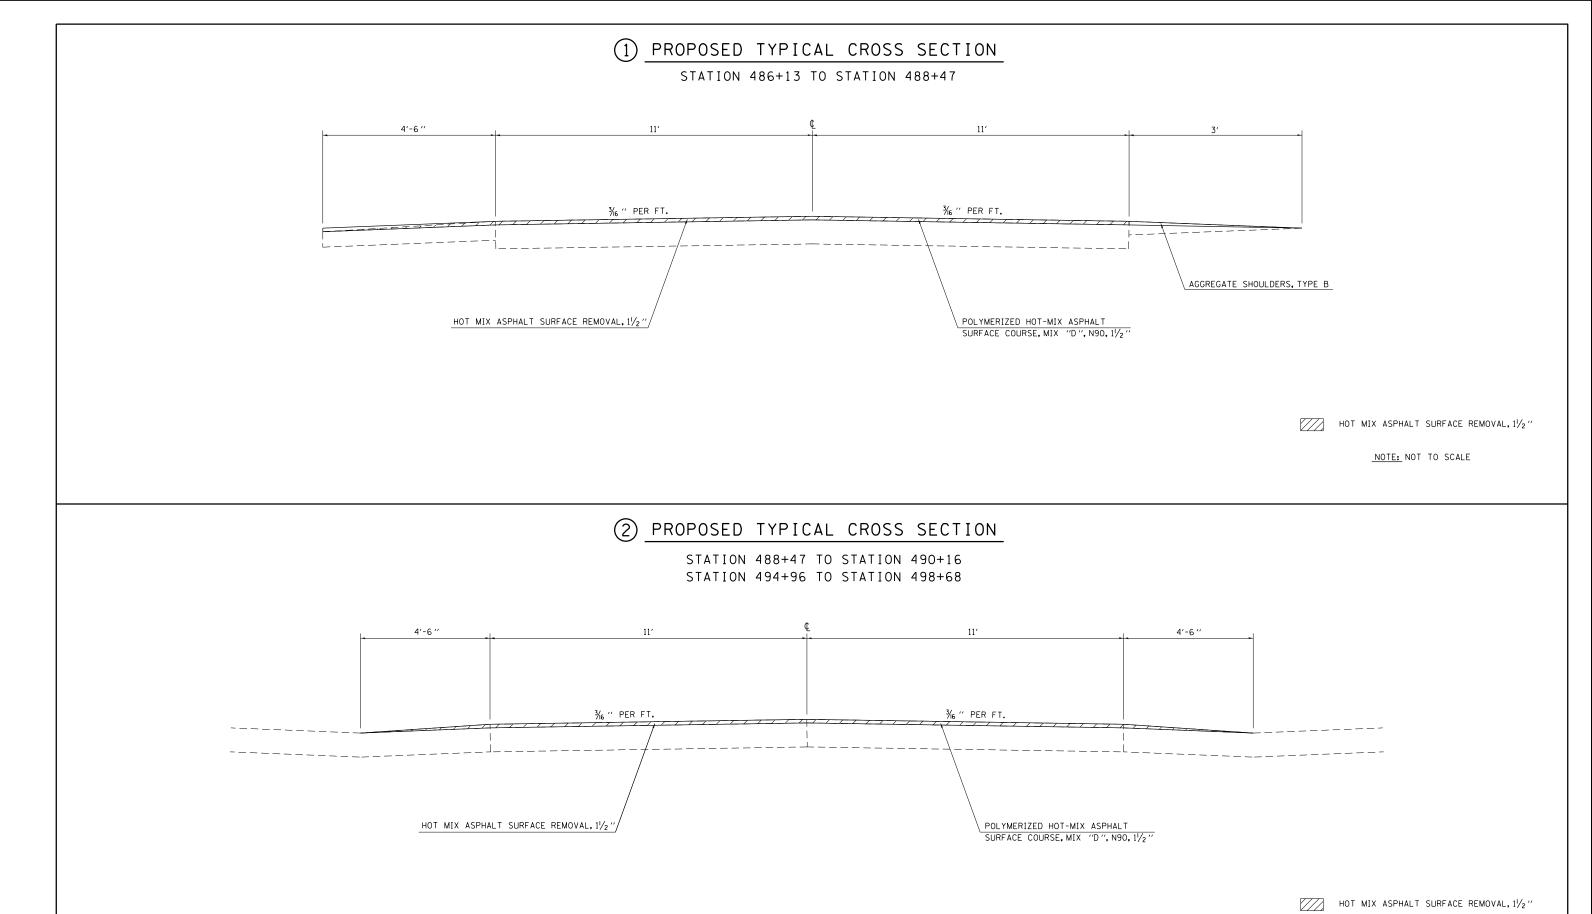

NOTE: NOT TO SCALE

| FILE NAME =                            | USER NAME = steffenmk        | DESIGNED - | REVISED - | STATE OF ILLINOIS PROPOSED TYPICAL CROSS SECTION |           | PROPOSED TYPICAL CROSS SECTION   | F.A.P. | SECTION         | COUNTY TOTAL SHEET |
|----------------------------------------|------------------------------|------------|-----------|--------------------------------------------------|-----------|----------------------------------|--------|-----------------|--------------------|
| c:\pw_work\pwidot\steffenmk\d0289124\D | 774566-sht-typicals.dgn      | DRAWN -    | REVISED - |                                                  |           | 828                              | 12RS-1 | Effingham 37 10 |                    |
|                                        | PLOT SCALE = 100.0000 '/ in. | CHECKED -  | REVISED - | DEPARTMENT OF TRANSPORTATION                     |           |                                  |        |                 | CONTRACT NO. 74566 |
|                                        | PLOT DATE = 1/27/2012        | DATE -     | REVISED - |                                                  | SCALE: NA | SHEET 4 OF 6 SHEETS STA. TO STA. |        | ILLINOIS F      | ED. AID PROJECT    |