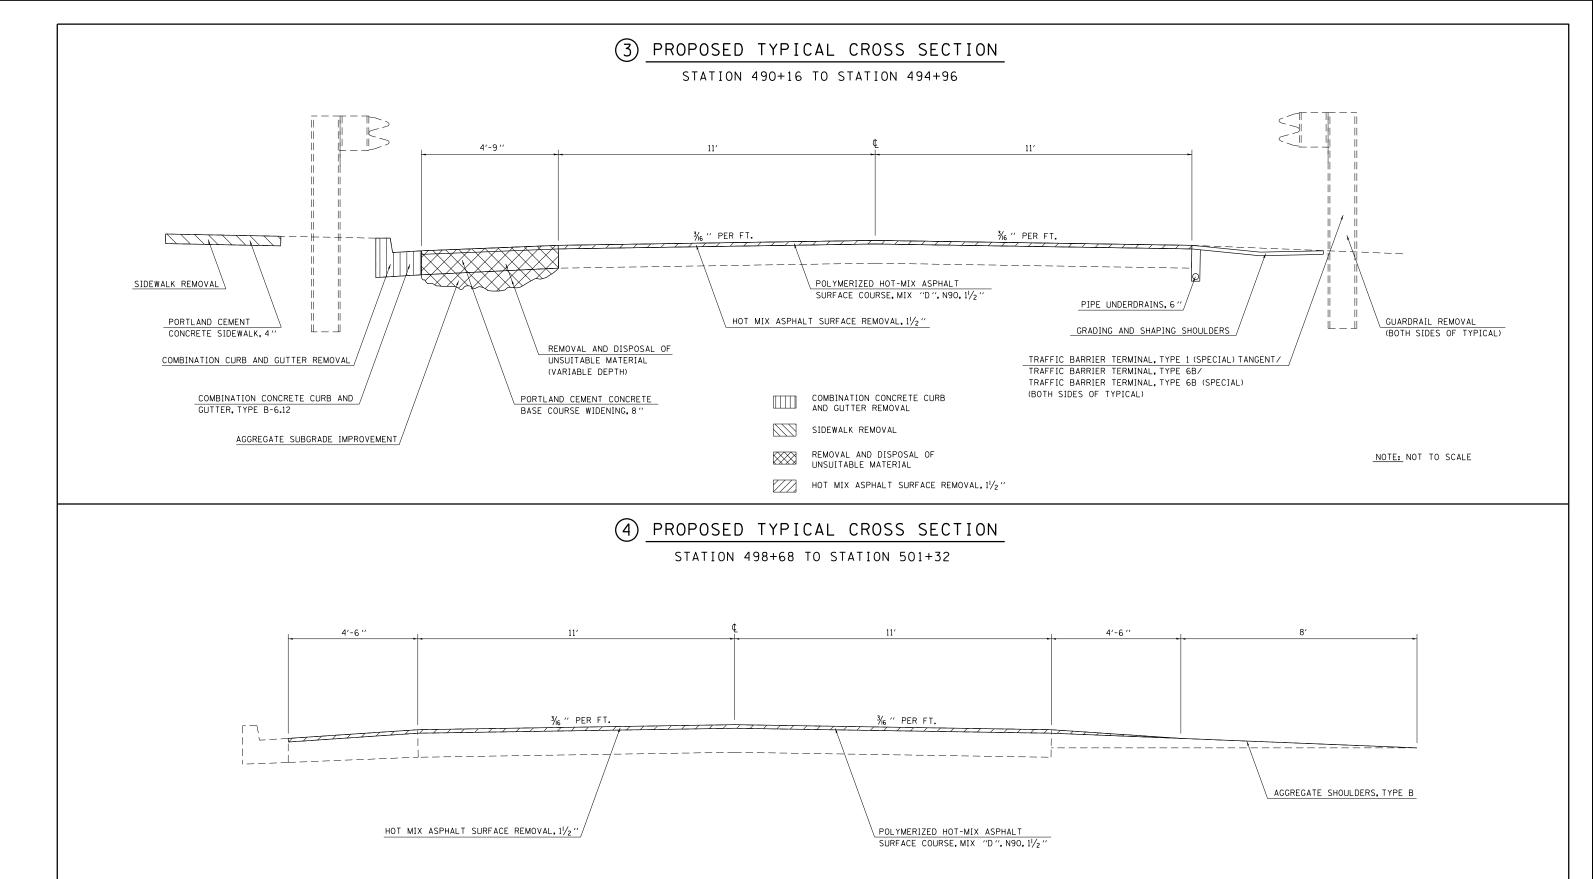

HOT MIX ASPHALT SURFACE REMOVAL, 11/2"

NOTE: NOT TO SCALE

| FILE NAME =                             | USER NAME = steffenmk         | DESIGNED - | REVISED - |                              |                               | PROPOSED TYPICAL CROSS SECTION   | F.A.P. | SECTION       | L COLINITY I | TOTAL SHEE |
|-----------------------------------------|-------------------------------|------------|-----------|------------------------------|-------------------------------|----------------------------------|--------|---------------|--------------|------------|
| c:\pw_work\pwidot\steffenmk\d0289124\D7 | 74566-sht-typicals.dgn        | DRAWN -    | REVISED - | STATE OF ILLINOIS            | THO COLD THICKE CHOOC SECTION |                                  | 828    | 12RS-1        | Effingham    | 37 11      |
|                                         | PLOT SCALE = 100.0000 ' / in. | CHECKED -  | REVISED - | DEPARTMENT OF TRANSPORTATION |                               |                                  |        |               | CONTRACT N   | NO. 7456f  |
|                                         | PLOT DATE = 1/27/2012         | DATE -     | REVISED - |                              | SCALE: NA                     | SHEET 5 OF 6 SHEETS STA. TO STA. |        | ILLINOIS FED. | AID PROJECT  |            |