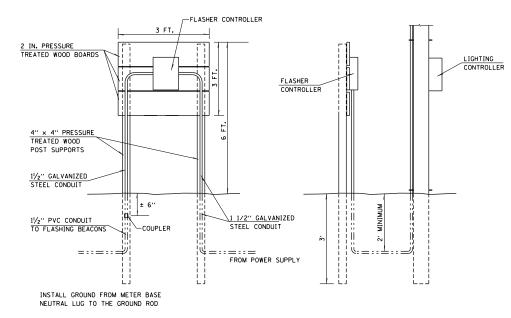

DESIGNED -

DRAWN

DATE

CHECKED

REVISED

REVISED

REVISED

REVISED

USER NAME = mcclellanla

PLOT DATE = 2/16/2012

c:\pw\_work\pwidot\mcclellanla\d0296830\0774568-sht-details.dan

FILE NAME =



THIS DETAIL SHALL BE USED IN CONJUNCTION WITH STANDARD 805001 ELECTRIC SERVICE INSTALLATION. SPECIAL

SHEET

SCALE:

LOCATION #9-WALL STREET INTERSECTION IN MACON LOCATION #10-WOOD STREET INTERSECTION IN MAROA LOCATION #11- WASHINGTON STREET IN MAROA

| STATE OF ILLINOIS |  |
|-------------------|--|

**DEPARTMENT OF TRANSPORTATION** 

|    | DETAILS     |         | F.A.P.<br>RTE. | SECTION                   | COUNTY   | TOTAL<br>SHEETS | SHEET<br>NO. |  |
|----|-------------|---------|----------------|---------------------------|----------|-----------------|--------------|--|
|    |             |         | 322            | D7 SAFETY 2012-1          | •        | 21              | 17           |  |
|    |             |         |                |                           | CONTRACT | NO.