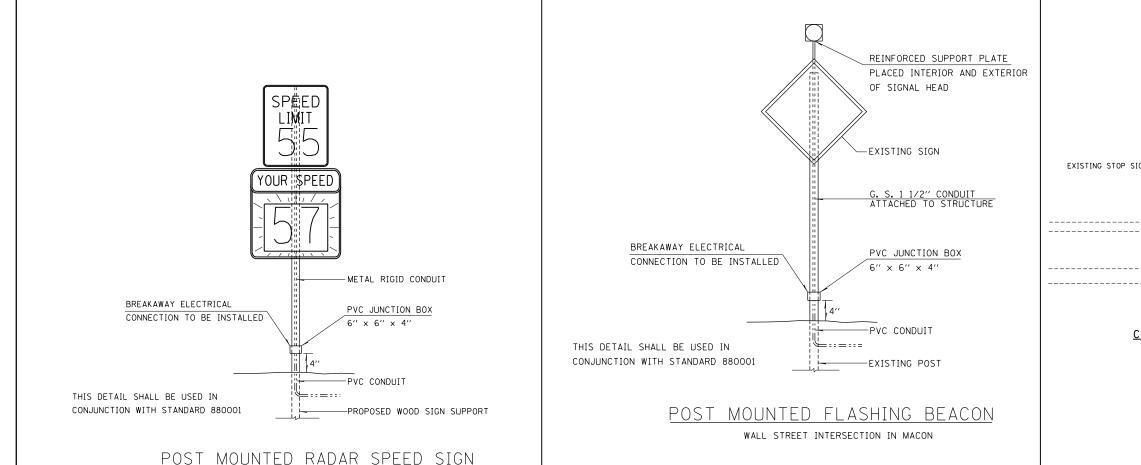

SHEET

SCALE:

LOCATION #9-WALL STREET INTERSECTION IN MACON LOCATION #10-WOOD STREET INTERSECTION IN MAROA LOCATION #11- WASHINGTON STREET IN MAROA

| STATE OF ILLINOIS |  |
|-------------------|--|

**DEPARTMENT OF TRANSPORTATION** 