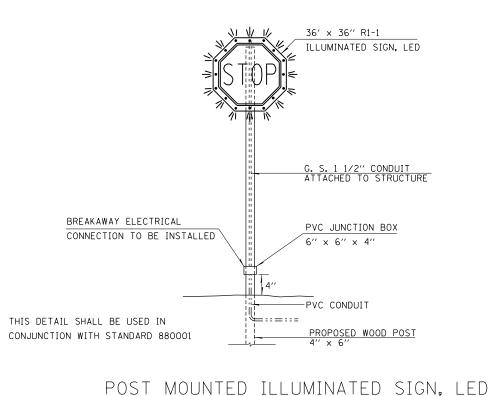

USER NAME = mcclellanla

PLOT DATE = 2/16/2012

c:\pw\_work\pwidot\mcclellanla\d0296830\0774568-sht-details.dan

FILE NAME =

THIS DETAIL SHALL BE USED IN CONJUNCTION WITH STANDARD 805001 ELECTRIC SERVICE INSTALLATION. SPECIAL