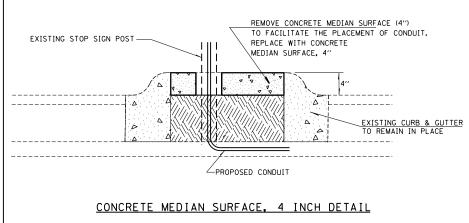

DESIGNED -

DRAWN

DATE

CHECKED

REVISED

REVISED

REVISED

REVISED

USER NAME = mcclellanla

PLOT DATE = 2/16/2012

c:\pw\_work\pwidot\mcclellanla\d0296830\0774568-sht-details.dan

FILE NAME =



THIS DETAIL SHALL BE USED IN CONJUNCTION WITH STANDARD 805001 ELECTRIC SERVICE INSTALLATION. SPECIAL

SHEET

SCALE:

LOCATION #9-WALL STREET INTERSECTION IN MACON LOCATION #10-WOOD STREET INTERSECTION IN MAROA LOCATION #11- WASHINGTON STREET IN MAROA

| STATE OF ILLINOIS |  |
|-------------------|--|

**DEPARTMENT OF TRANSPORTATION** 

|    | DETAILS     |         | F.A.P.<br>RTE. | SECTION                   | COUNTY   | TOTAL<br>SHEETS | SHEET<br>NO. |  |
|----|-------------|---------|----------------|---------------------------|----------|-----------------|--------------|--|
|    |