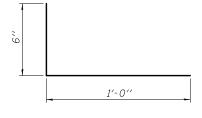

Place aluminum sheet in curb portion at and near piers. Full thickness saw cut at all joint locations in lieu of cork joint filler.

Steel superstructure shown. Other superstructure types similar.

<u>#3 (E) BAR</u>