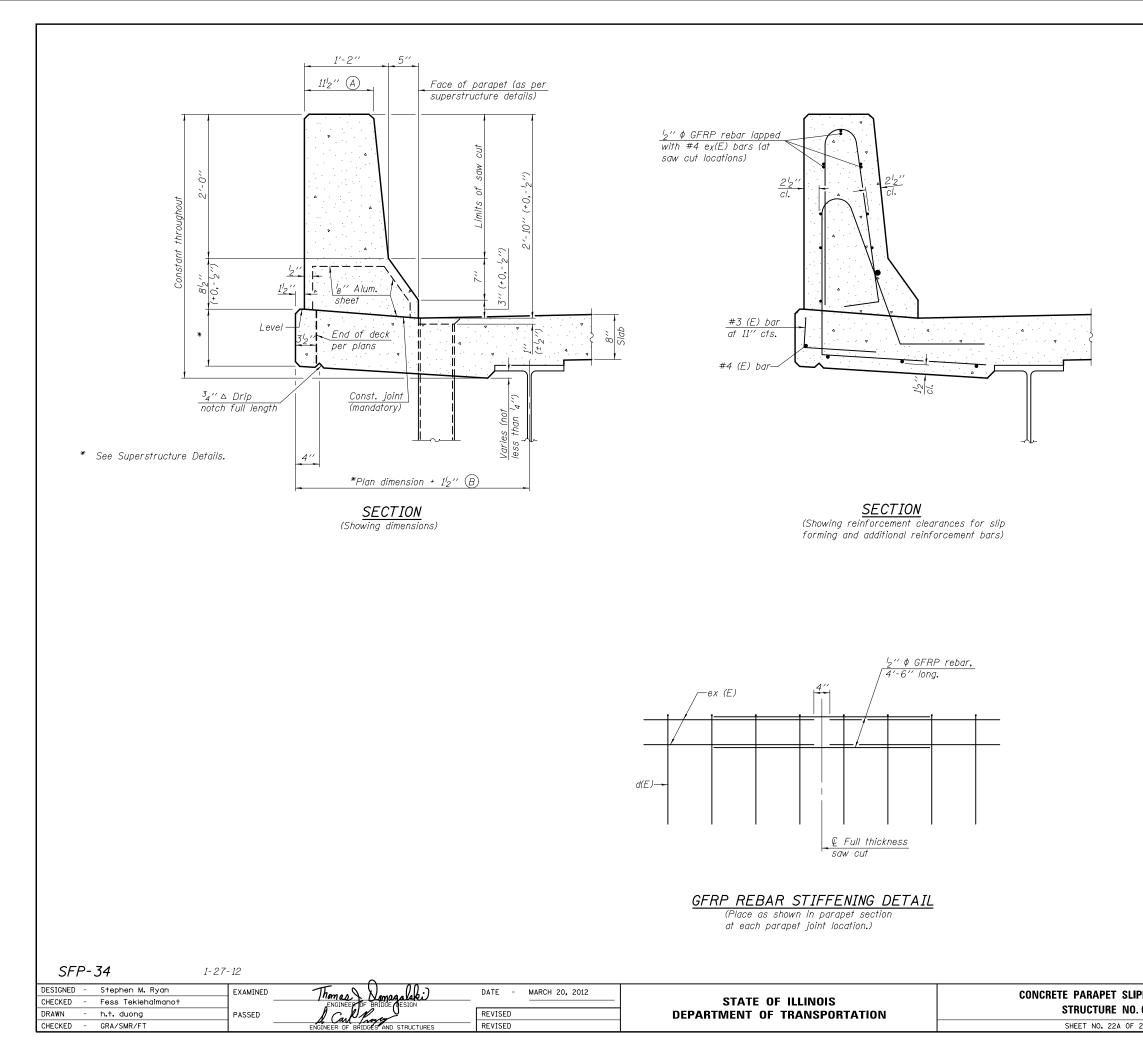

## <u>GENERAL NOTES</u>

All dimensions shall remain the same as shown on superstructure details, except dimensions A and B which are to be revised as shown to provide additional clearance. Additional concrete needed to revise dimension A and B = 0.0165 cu. yds./ft. of parapet.

Place aluminum sheet in curb portion at and near piers. Full thickness saw cut at all joint locations in lieu of cork joint filler.

Steel superstructure shown. Other superstructure types similar.

<u>#3 (E) BAR</u>