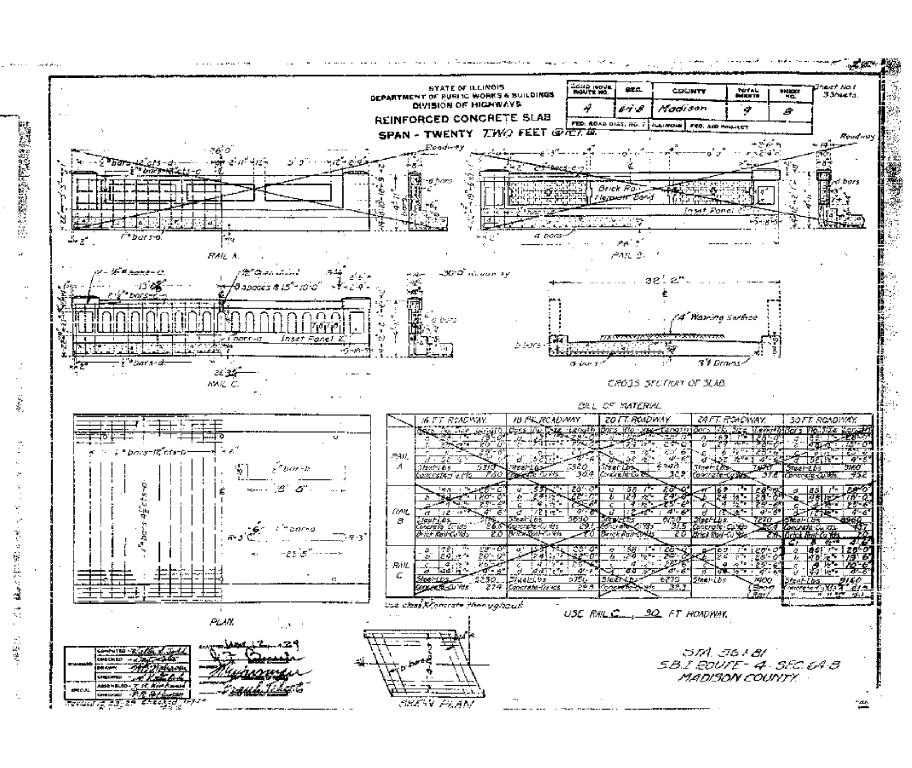

## FOR INFORMATION ONLY

| FILE NAME =                         | USER NAME = harbaughrd       | DESIGNED - | REVISED - |                              |             |                              |         | F.A.S<br>RTF  | SECTION               | COUNTY      | TOTAL SHEE<br>SHEETS NO. |
|-------------------------------------|------------------------------|------------|-----------|------------------------------|-------------|------------------------------|---------|---------------|-----------------------|-------------|--------------------------|
| c:\pw_work\pwidot\harbaughrd\dØ1397 | 99\D876401-sht-exstruct.dgn  | DRAWN -    | REVISED - | STATE OF ILLINOIS            |             |                              |         | 770           | 64-1BR                | MADISON     | 137 101                  |
|                                     | PLOT SCALE = 100.0000 '/ in. | CHECKED -  | REVISED - | DEPARTMENT OF TRANSPORTATION |             |                              |         |               |                       | CT NO. 7640 |                          |
|                                     | PLOT DATE = 2/3/2012         | DATE -     | REVISED - |                              | SCALE: NONE | SHEET NO. 1 OF 2 SHEETS STA. | TO STA. | FED. ROAD DIS | ST. NO. ILLINOIS FED. | AID PROJECT |                          |