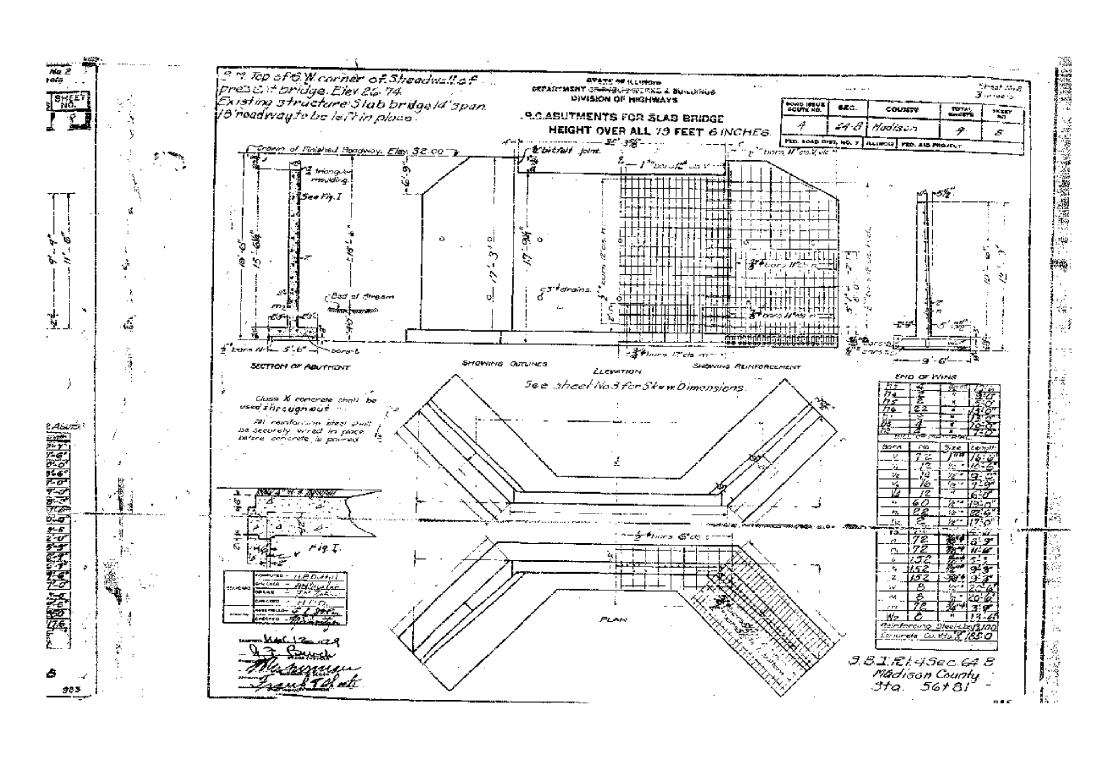

## FOR INFORMATION ONLY

| FILE NAME =                            | USER NAME = harbaughrd                                         | DESIGNED - | REVISED -                              |                   |             |                              |          | F.A.S<br>RTF | SECTION                       | COUNTY     | TOTAL SHEET SHEETS NO. |
|----------------------------------------|----------------------------------------------------------------|------------|----------------------------------------|-------------------|-------------|------------------------------|----------|--------------|-------------------------------|------------|------------------------|
| c:\pw_work\pwidot\harbaughrd\dØ139799\ | c:\pw_work\pwidot\harbaughrd\dØ139799\D8764Ø1-sht-exstruct.dgn |            | REVISED -                              | STATE OF ILLINOIS |             | EXISTING STRUCTURE PLANS     |          | 770          | 64-1BR                        | MADISON    | 137 102                |
|                                        | PLOT SCALE = 100.0000 '/ in.                                   |            | REVISED - DEPARTMENT OF TRANSPORTATION |                   |             |                              | <u> </u> |              | CONTRACT NO. 7640             |            |                        |
|                                        | PLOT DATE = 2/3/2012                                           | DATE -     | REVISED -                              |                   | SCALE: NONE | SHEET NO. 2 OF 2 SHEETS STA. | TO STA.  | FED. ROAD    | D DIST. NO.   ILLINOIS FED. A | ID PROJECT |                        |