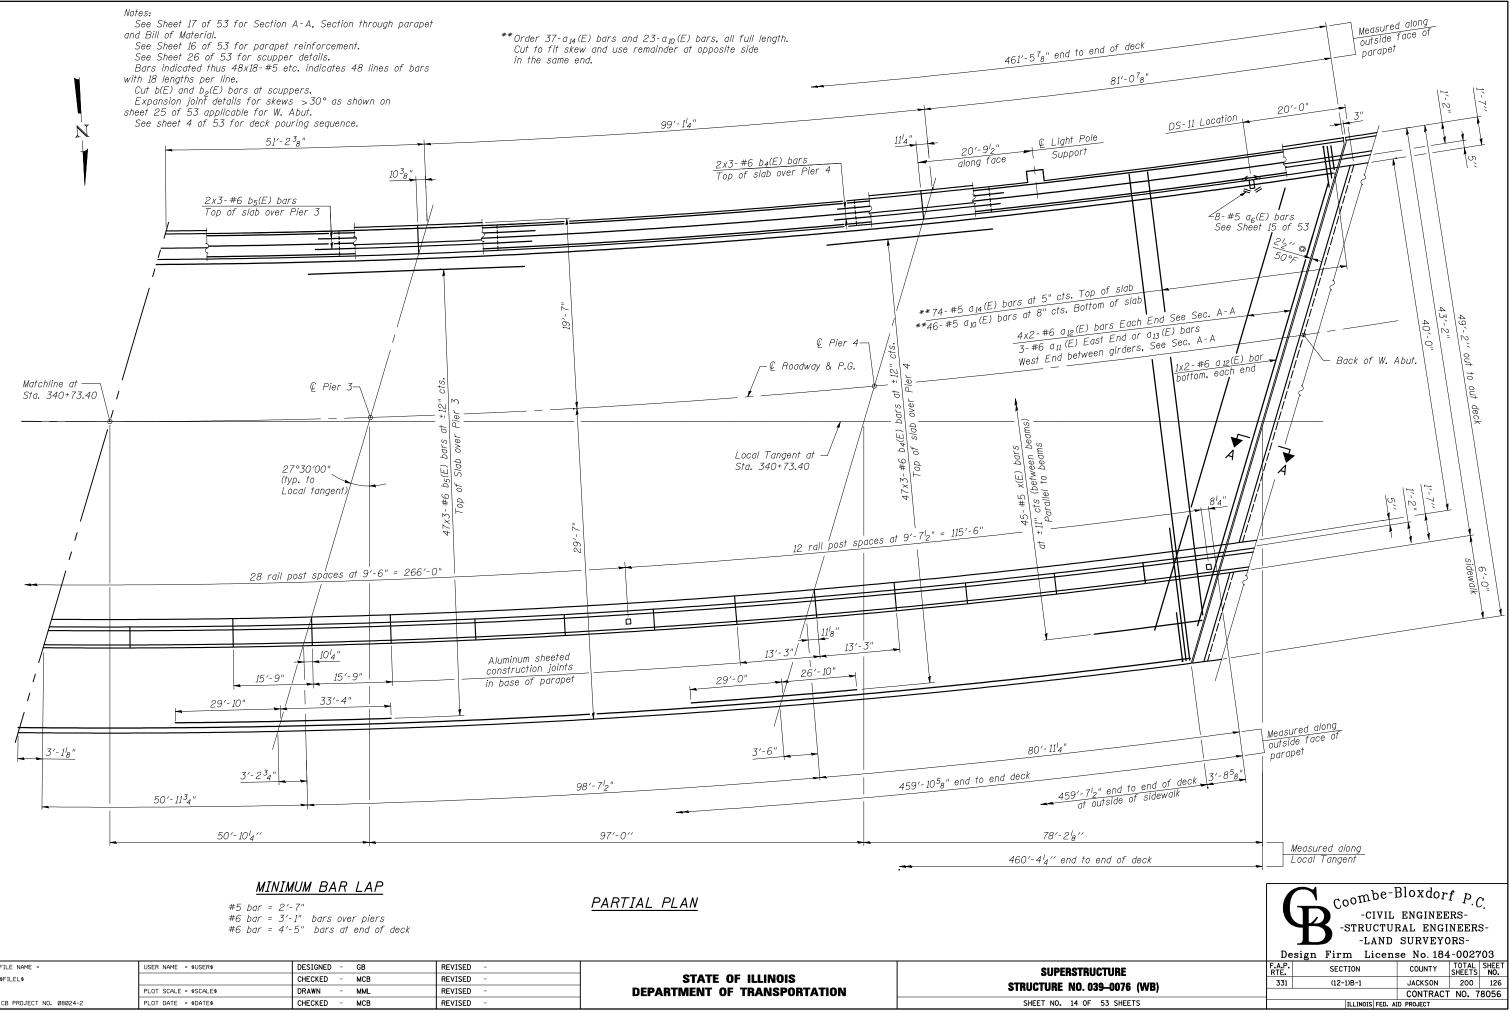

| *FILEL* CHECKED - MCB REVISED - STATE OF ILLINOIS   PLOT SCALE = *SCALE* DRAWN - MML REVISED - DEPARTMENT OF TRANSPORTATION STRUCTURE NO. 03 | FILE NAME =            | USER NAME = \$USER\$   | DESIGNED - GB | REVISED - |                              | SUPERSTRUCTURE         |
|----------------------------------------------------------------------------------------------------------------------------------------------|------------------------|------------------------|---------------|-----------|------------------------------|------------------------|
|                                                                                                                                              | \$FILEL\$              |                        | CHECKED - MCB | REVISED - | STATE OF ILLINOIS            |                        |
|                                                                                                                                              |                        | PLOT SCALE = \$SCALE\$ | DRAWN - MML   | REVISED - | DEPARTMENT OF TRANSPORTATION | SIKUCIUKE NU. 039-007  |
|                                                                                                                                              | CB PROJECT NO. 08024-2 | PLOT DATE = \$DATE\$   | CHECKED - MCB | REVISED - |                              | SHEET NO. 14 OF 53 SHE |