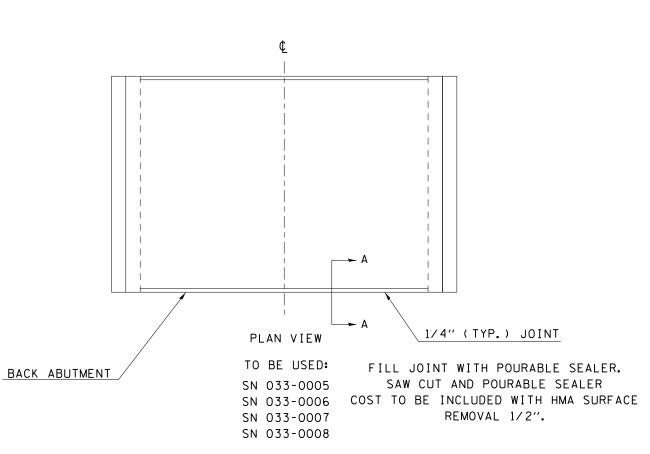

## BRIDGE JOINT DETAIL

| FILE NAME =                              | USER NAME = \$USER\$          | DESIGNED - | REVISED - |
|------------------------------------------|-------------------------------|------------|-----------|
| c:\pw_work\pwidot\kelleykd\d0271238\7827 | 1-Design.dgn                  | DRAWN -    | REVISED - |
|                                          | PLOT SCALE = 400.0000 ' / in. | CHECKED -  | REVISED - |
|                                          | PLOT DATE = 2/1/2012          | DATE -     | REVISED - |