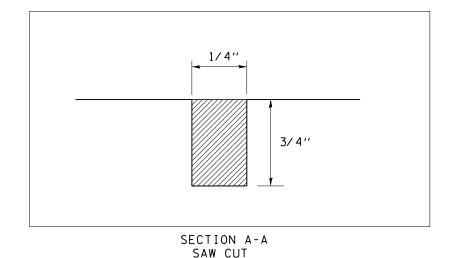

## BRIDGE JOINT DETAIL

| FILE NAME =                              | USER NAME = \$USER\$          | DESIGNED - | REVISED - |
|------------------------------------------|-------------------------------|------------|-----------|
| c:\pw_work\pwidot\kelleykd\d0271238\7827 | 1-Design.dgn                  | DRAWN -    | REVISED - |
|                                          | PLOT SCALE = 400.0000 ' / in. | CHECKED -  | REVISED - |
|                                          | PLOT DATE = 2/1/2012          | DATE -     | REVISED - |