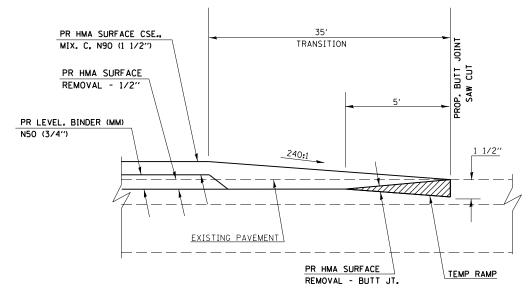

## BUTT JOINT DETAIL

TO BE USED:

STA 888+18 TO STA 888+53

STA 889+15 TO STA 889+50

STA 596+71