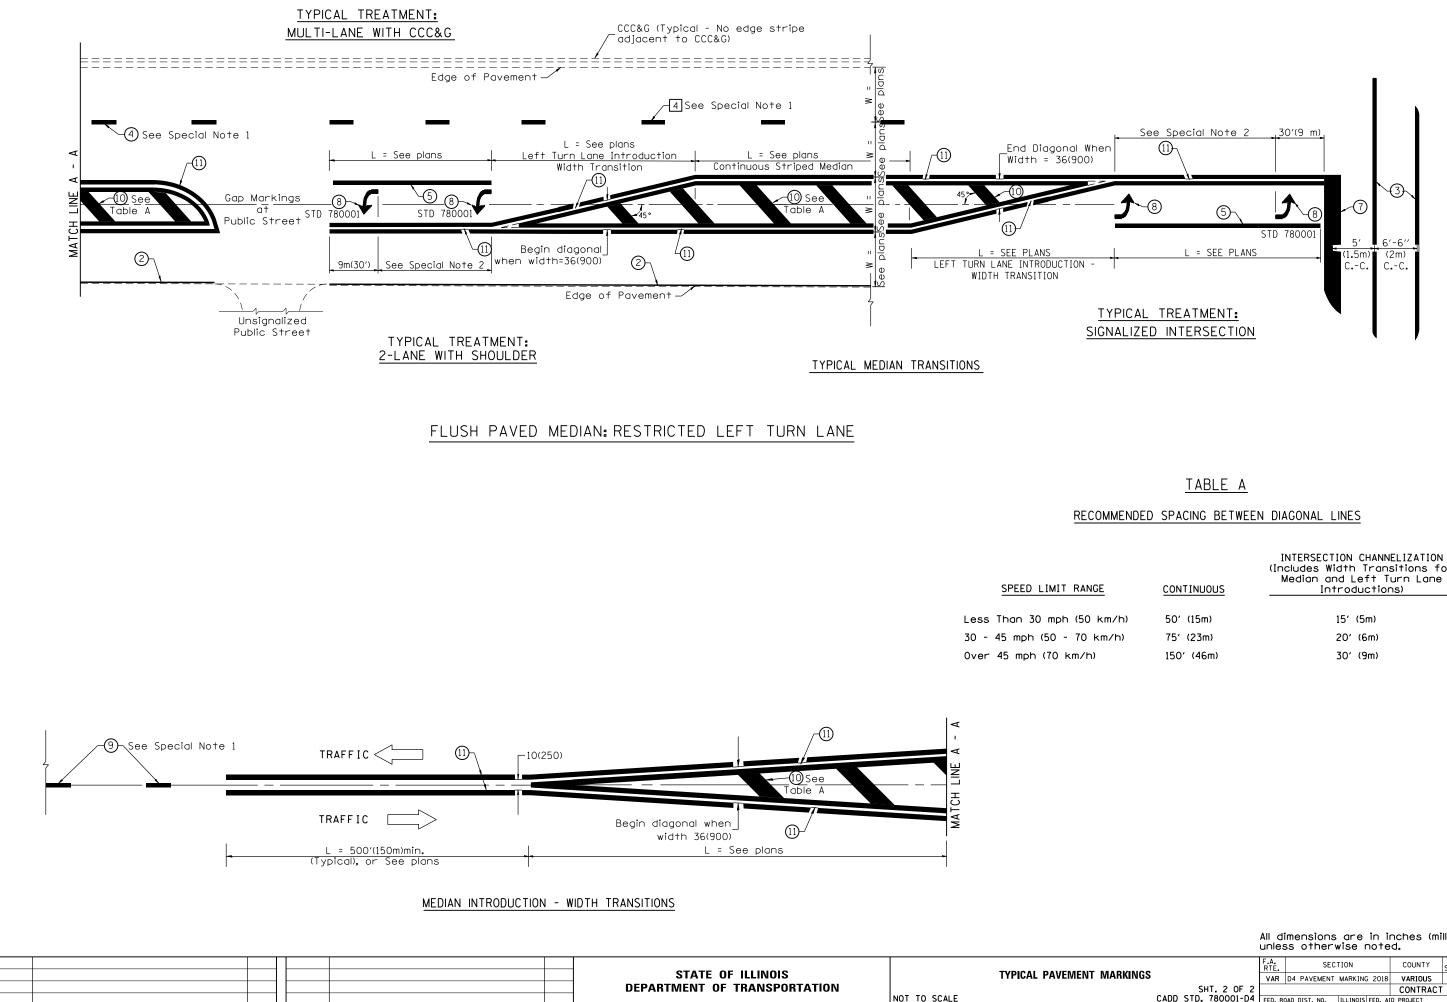

| NGE     | CONTINUOUS | (Includes Width Transitions for<br>Median and Left Turn Lane<br>Introductions) |
|---------|------------|--------------------------------------------------------------------------------|
| ) km/h) | 50' (15m)  | 15′ (5m)                                                                       |
| km/h)   | 75' (23m)  | 20' (6m)                                                                       |
| h)      | 150' (46m) | 30' (9m)                                                                       |
|         |            |                                                                                |

# All dimensions are in inches (millimeters) unless otherwise noted.

|           |      |      | F.A. SECTION |         |     |           |          |         | COUNTY    | TOTAL<br>SHEETS | SHEET<br>NO. |
|-----------|------|------|--------------|---------|-----|-----------|----------|---------|-----------|-----------------|--------------|
| T MARKING | 5    |      |              | VAR     | D4  | PAVEMENT  | MARKING  | 2018    | VARIOUS   | 5               | 5            |
|           |      |      | HT. 2 OF 2   |         |     |           |          |         | CONTRACT  | NO. 6           | 8E07         |
|           | CADD | STD. | 780001-D4    | FED. RO | DAD | DIST. NO. | ILLINOIS | FED. AI | D PROJECT |                 |              |
|           | CADD | 510. | 780001-04    | FED. RO | DAD | DIST. NO. | ILLINOIS | FED. AI | D PROJECT |                 |              |