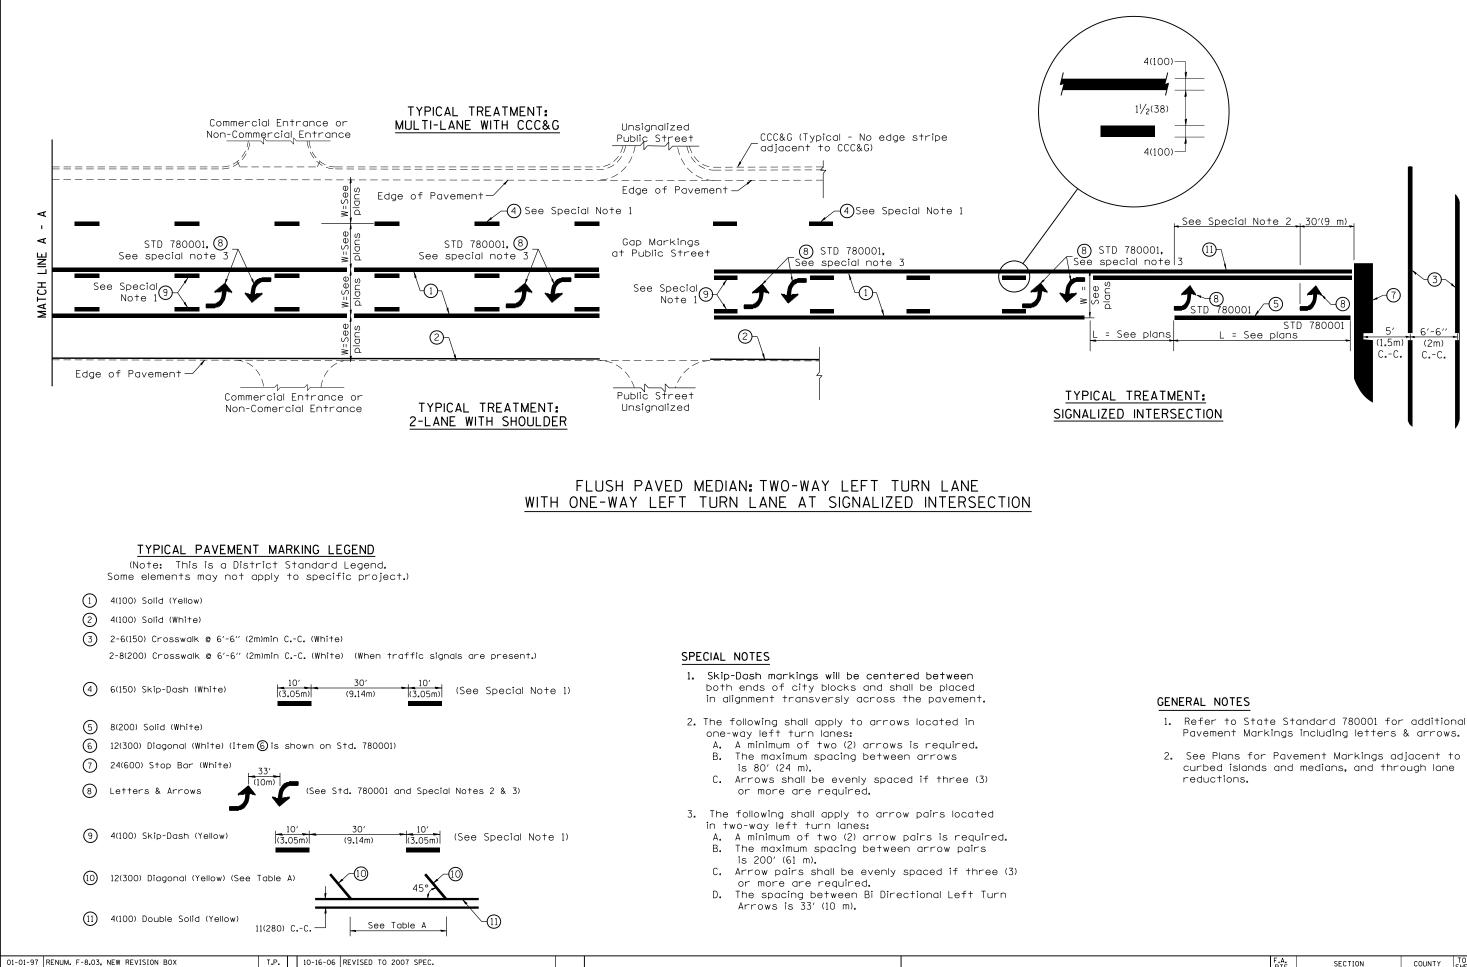

|             |      |      | F.A.<br>RTE. | SECTION |     |           | COUNTY   | TOTAL<br>SHEETS | SHEET<br>NO. |       |      |
|-------------|------|------|--------------|---------|-----|-----------|----------|-----------------|--------------|-------|------|
| T MARKINGS  |      |      |              |         |     | PAVEMENT  | MARKING  | 2018            | VARIOUS      | 5     | 4    |
| SHT. 1 OF 2 |      |      |              |         |     |           |          |                 | CONTRACT     | NO. 6 | 8E07 |
|             | CADD | STD. | 780001-D4    | FED. R  | DAD | DIST. NO. | ILLINOIS | FED. AI         | D PROJECT    |       |      |