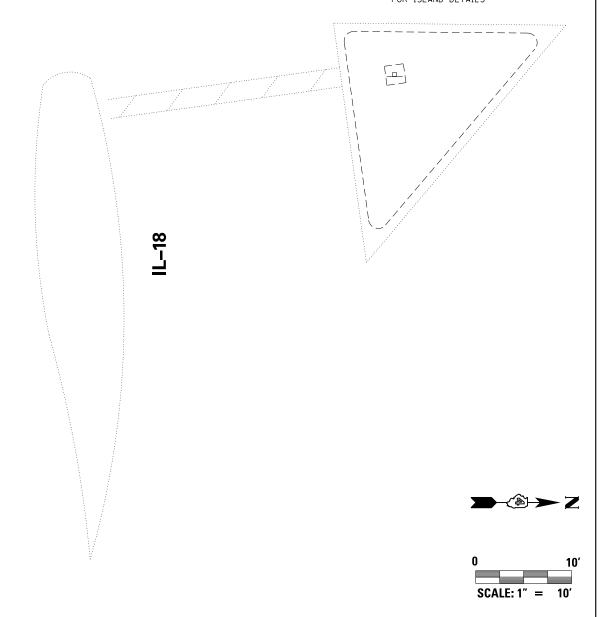

### INDEX OF SHEETS

| 1     | COVER SHEET & SIGNATURE SHEET                   |
|-------|-------------------------------------------------|
| 2-3   | INDEX OF SHEETS, GENERAL NOTES AND COMMITMENTS  |
| 4     | STATUS OF UTILITIES                             |
| 5-8   | SUMMARY OF QUANTITIES                           |
| 9-10  | TYPICAL SECTIONS                                |
| 11-15 | SCHEDULE OF QUANTITIES                          |
| 16    | LINE DIAGRAM                                    |
| 17    | INLET TREATMENT                                 |
| 18-19 | PAVEMENT MARKINGS                               |
| 20-70 | ADA RAMP                                        |
| 71    | APPROACH NOSE DETAIL                            |
| 72    | COMBINATION CONCRETE CURB-SIDEWALK 4" (SPECIAL) |
| 7380  | DISTRICT CADD STANDARDS                         |