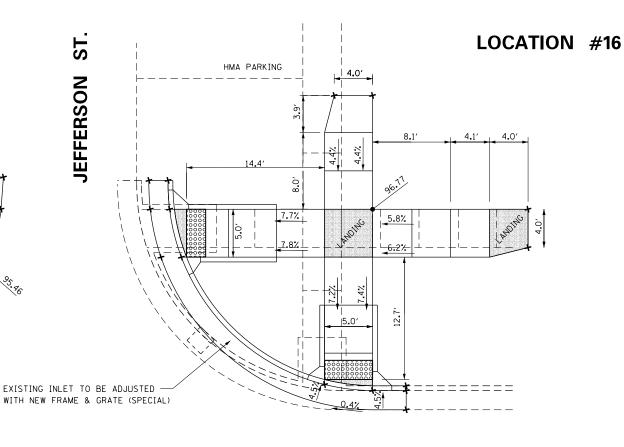

### INDEX OF SHEETS

| 1     | COVER SHEET & SIGNATURE SHEET                   |
|-------|-------------------------------------------------|
| 2-3   | INDEX OF SHEETS, GENERAL NOTES AND COMMITMENTS  |
| 4     | STATUS OF UTILITIES                             |
| 5-8   | SUMMARY OF QUANTITIES                           |
| 9-10  | TYPICAL SECTIONS                                |
| 11-15 | SCHEDULE OF QUANTITIES                          |
| 16    | LINE DIAGRAM                                    |
| 17    | INLET TREATMENT                                 |
| 18-19 | PAVEMENT MARKINGS                               |
| 20-70 | ADA RAMP                                        |
| 71    | APPROACH NOSE DETAIL                            |
| 72    | COMBINATION CONCRETE CURB-SIDEWALK 4" (SPECIAL) |
| 7380  | DISTRICT CADD STANDARDS                         |