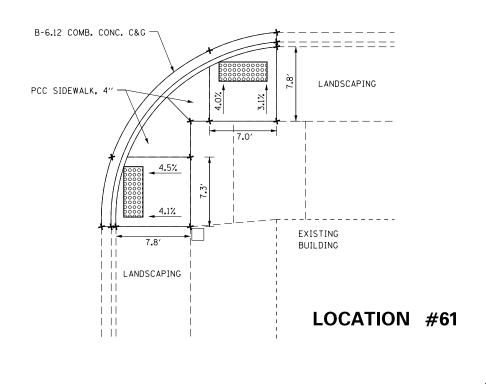

### INDEX OF SHEETS

| 1     | COVER SHEET & SIGNATURE SHEET                   |
|-------|-------------------------------------------------|
| 2-3   | INDEX OF SHEETS, GENERAL NOTES AND COMMITMENTS  |
| 4     | STATUS OF UTILITIES                             |
| 5-8   | SUMMARY OF QUANTITIES                           |
| 9-10  | TYPICAL SECTIONS                                |
| 11-15 | SCHEDULE OF QUANTITIES                          |
| 16    | LINE DIAGRAM                                    |
| 17    | INLET TREATMENT                                 |
| 18-19 | PAVEMENT MARKINGS                               |
| 20-70 | ADA RAMP                                        |
| 71    | APPROACH NOSE DETAIL                            |
| 72    | COMBINATION CONCRETE CURB-SIDEWALK 4" (SPECIAL) |
| 7380  | DISTRICT CADD STANDARDS                         |