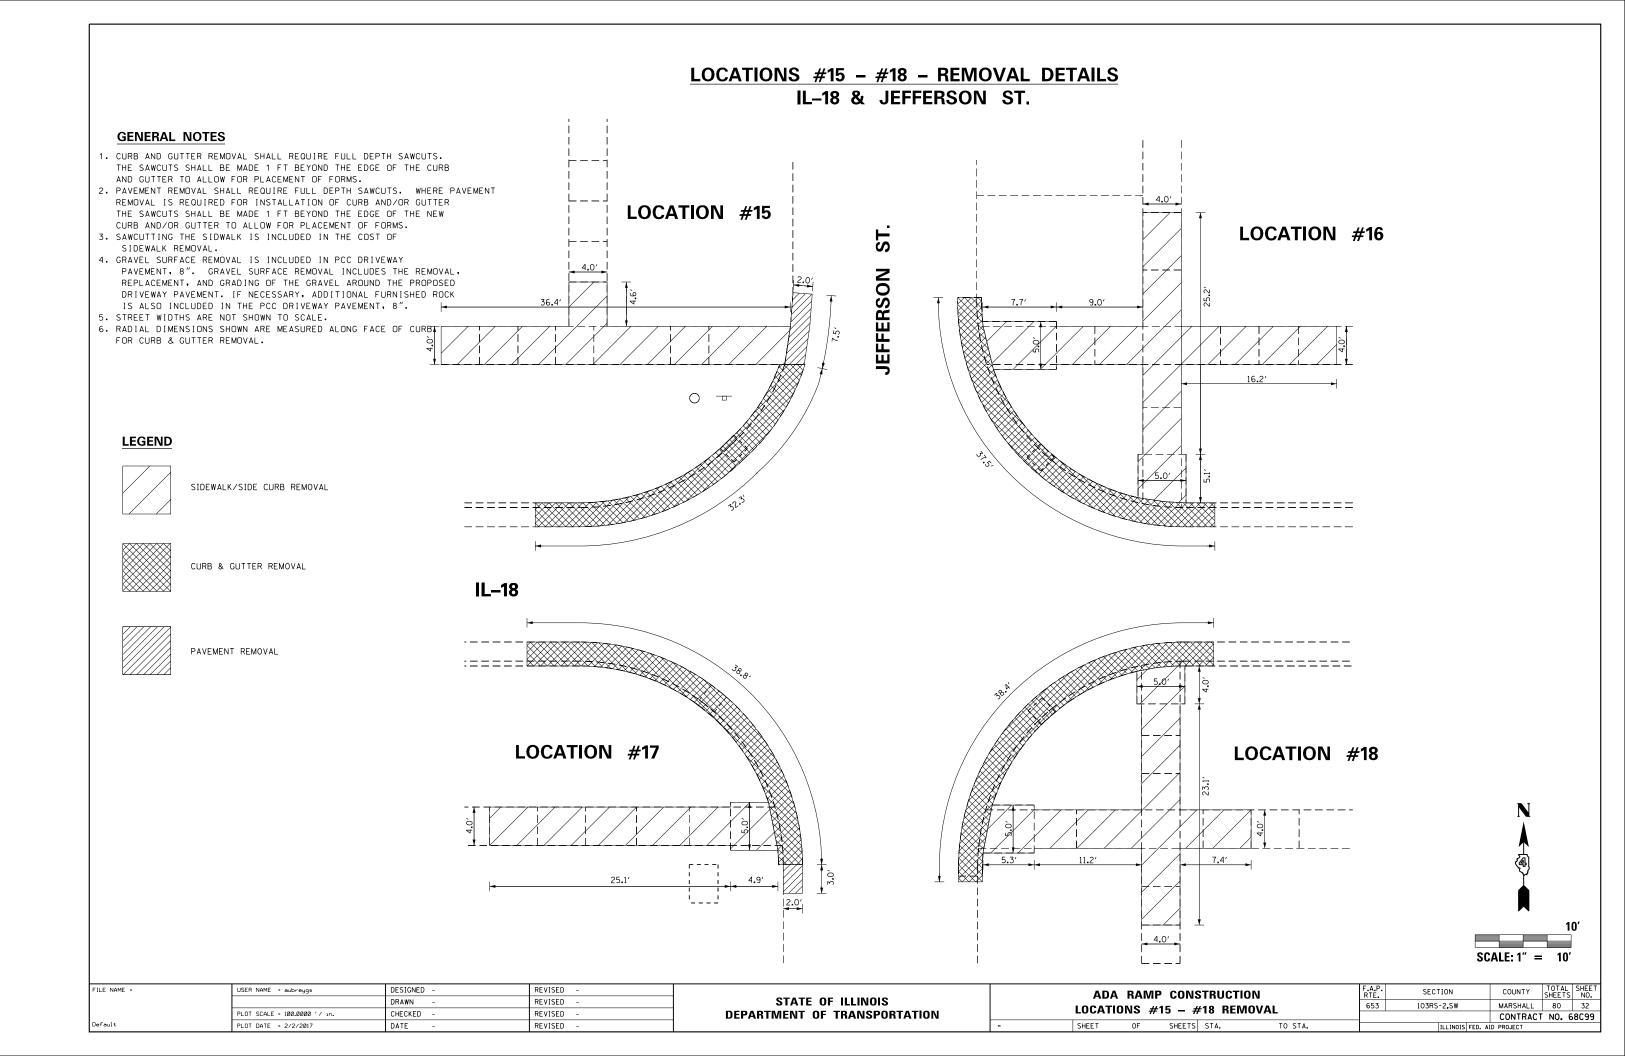

### INDEX OF SHEETS

| 1     | COVER SHEET & SIGNATURE SHEET                   |
|-------|-------------------------------------------------|
| 2-3   | INDEX OF SHEETS, GENERAL NOTES AND COMMITMENTS  |
| 4     | STATUS OF UTILITIES                             |
| 5-8   | SUMMARY OF QUANTITIES                           |
| 9-10  | TYPICAL SECTIONS                                |
| 11-15 | SCHEDULE OF QUANTITIES                          |
| 16    | LINE DIAGRAM                                    |
| 17    | INLET TREATMENT                                 |
| 18-19 | PAVEMENT MARKINGS                               |
| 20-70 | ADA RAMP                                        |
| 71    | APPROACH NOSE DETAIL                            |
| 72    | COMBINATION CONCRETE CURB-SIDEWALK 4" (SPECIAL) |
| 7380  | DISTRICT CADD STANDARDS                         |