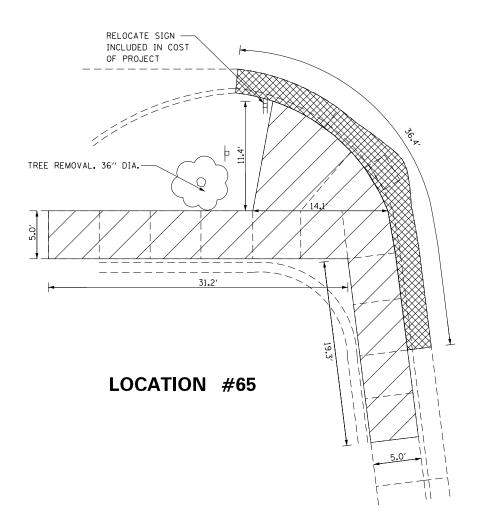

H SAWCUTS. WHERE PAVEMENT REMOVAL IS REQUIRED FOR INSTALLATION OF CURB AND/OR GUTTER THE SAWCUTS SHALL BE MADE 1 FT BEYOND THE EDGE OF THE NEW CURB AND/OR GUTTER TO ALLOW FOR PLACEMENT OF FORMS.
- 3. SAWCUTTING THE SIDWALK IS INCLUDED IN THE COST OF SIDEWALK REMOVAL.
- 4. GRAVEL SURFACE REMOVAL IS INCLUDED IN PCC DRIVEWAY PAVEMENT, 8". GRAVEL SURFACE REMOVAL INCLUDES THE REMOVAL, REPLACEMENT, AND GRADING OF THE GRAVEL AROUND THE PROPOSED DRIVEWAY PAVEMENT. IF NECESSARY, ADDITIONAL FURNISHED ROCK IS ALSO INCLUDED IN THE PCC DRIVEWAY PAVEMENT, 8".
- 5. STREET WIDTHS ARE NOT SHOWN TO SCALE.
- 6. RADIAL DIMENSIONS SHOWN ARE MEASURED ALONG FACE OF CURB FOR CURB & GUTTER REMOVAL.





#### IL-18 /SCHOOL

#### **LEGEND**



SIDEWALK/SIDE CURB REMOVAL



CURB & GUTTER REMOVAL



PAVEMENT REMOVAL



IL 18 /THIRD



| FILE NAME = | USER NAME = aubreygs         | DESIGNED - | REVISED - |                              | ADA RAMP CON      | STRUCTION   | F.A.P. | SECTION        | COUNTY      | TOTAL SHEE  | П        |
|-------------|------------------------------|------------|-----------|------------------------------|-------------------|-------------|--------|----------------|-------------|-------------|----------|
|             |                              | DRAWN -    | REVISED - | STATE OF ILLINOIS            |                   |             | 653    | 103RS-2.SW     | MARSHALI    | 80 61       | 1        |
|             | PLOT SCALE = 100.0000 '/ in. | CHECKED -  | REVISED - | DEPARTMENT OF TRANSPORTATION | LOCATIONS #63 - i | #65 REMOVAL |        | 100.10 210.11  | CONTRACT    |