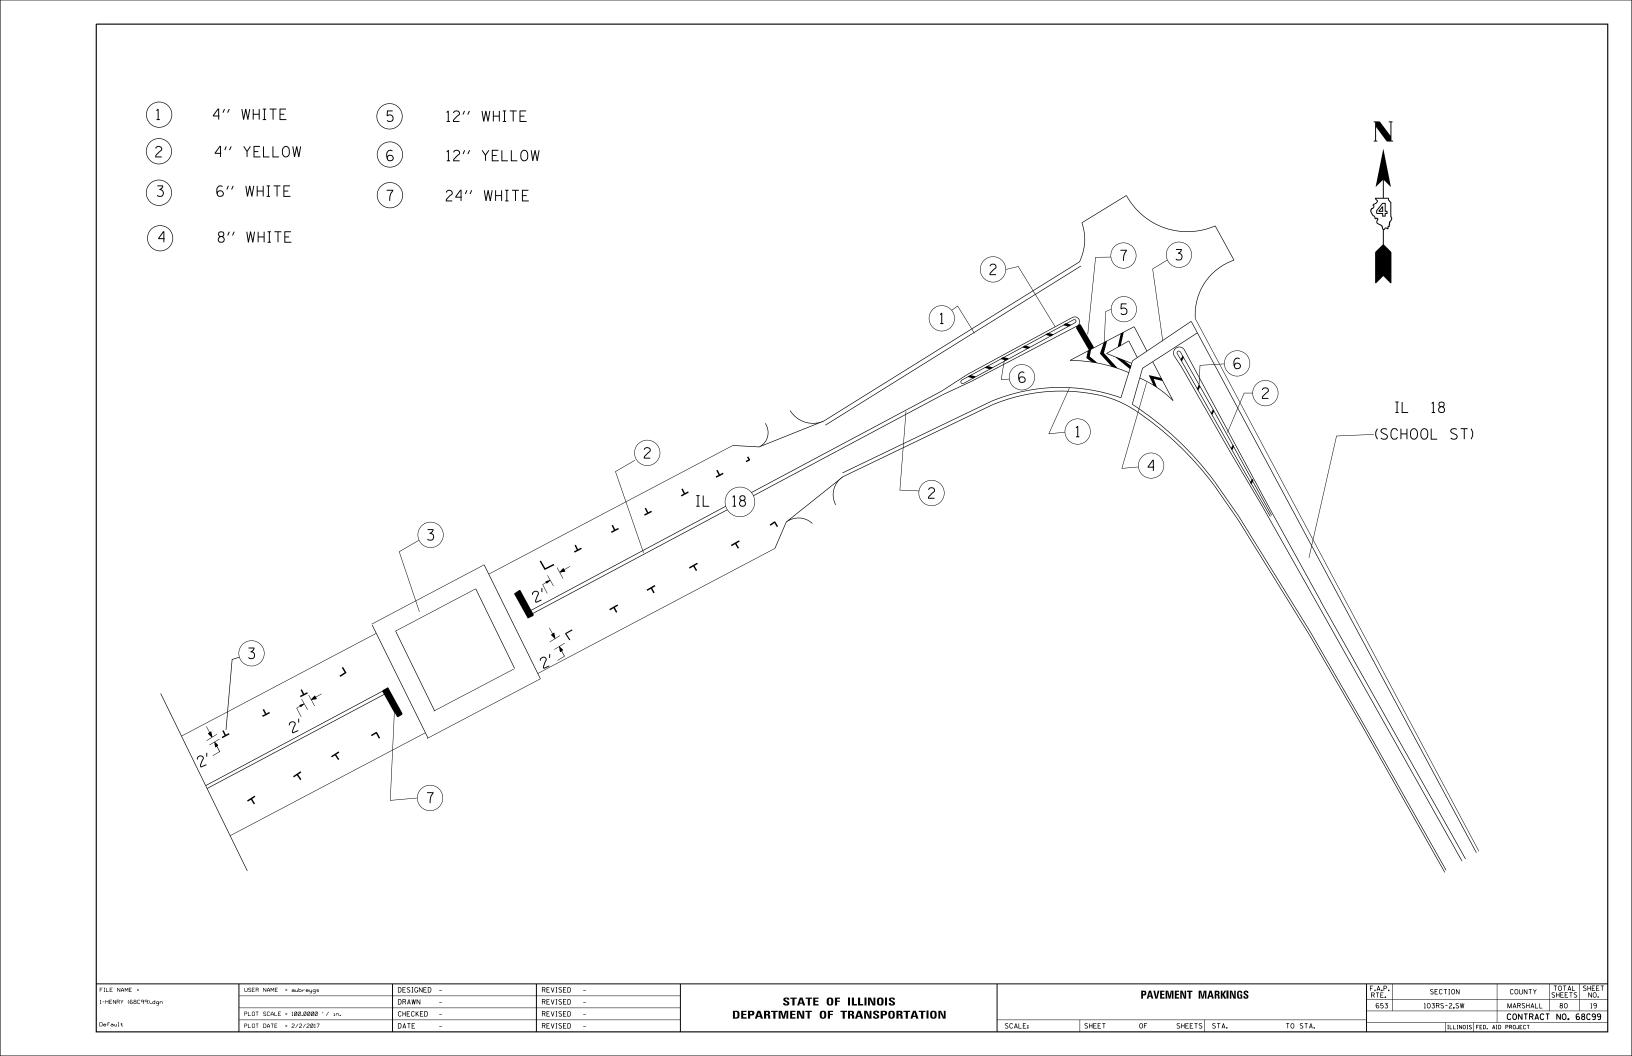

### INDEX OF SHEETS

| 1     | COVER SHEET & SIGNATURE SHEET                   |
|-------|-------------------------------------------------|
| 2-3   | INDEX OF SHEETS, GENERAL NOTES AND COMMITMENTS  |
| 4     | STATUS OF UTILITIES                             |
| 5-8   | SUMMARY OF QUANTITIES                           |
| 9-10  | TYPICAL SECTIONS                                |
| 11-15 | SCHEDULE OF QUANTITIES                          |
| 16    | LINE DIAGRAM                                    |
| 17    | INLET TREATMENT                                 |
| 18-19 | PAVEMENT MARKINGS                               |
| 20-70 | ADA RAMP                                        |
| 71    | APPROACH NOSE DETAIL                            |
| 72    | COMBINATION CONCRETE CURB-SIDEWALK 4" (SPECIAL) |
| 7380  | DISTRICT CADD STANDARDS                         |