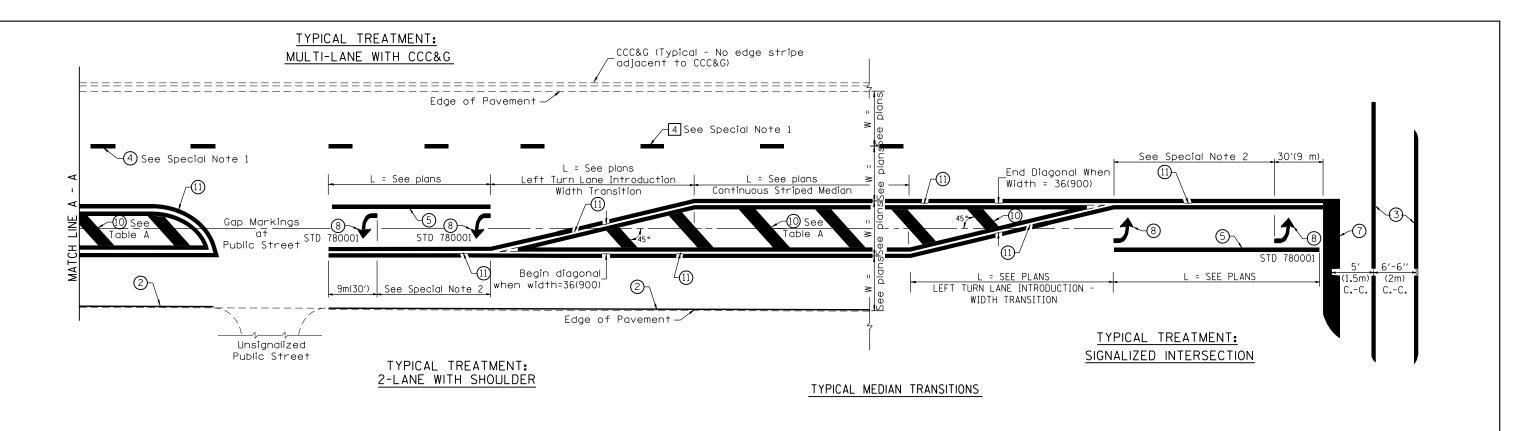

### INDEX OF SHEETS

| 1     | COVER SHEET & SIGNATURE SHEET                   |
|-------|-------------------------------------------------|
| 2-3   | INDEX OF SHEETS, GENERAL NOTES AND COMMITMENTS  |
| 4     | STATUS OF UTILITIES                             |
| 5-8   | SUMMARY OF QUANTITIES                           |
| 9-10  | TYPICAL SECTIONS                                |
| 11-15 | SCHEDULE OF QUANTITIES                          |
| 16    | LINE DIAGRAM                                    |
| 17    | INLET TREATMENT                                 |
| 18-19 | PAVEMENT MARKINGS                               |
| 20-70 | ADA RAMP                                        |
| 71    | APPROACH NOSE DETAIL                            |
| 72    | COMBINATION CONCRETE CURB-SIDEWALK 4" (SPECIAL) |
| 7380  | DISTRICT CADD STANDARDS                         |