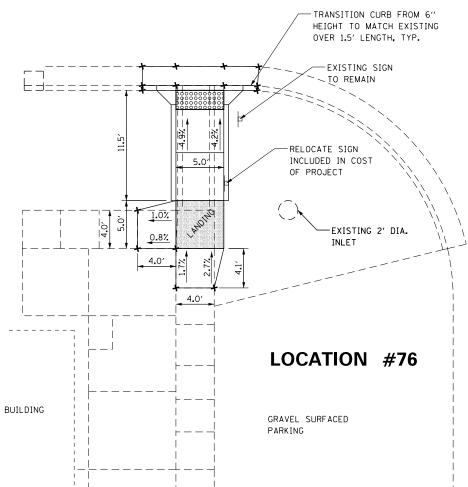

E NECESSARY FOR THE PROPOSED SIDEWALK IS INCLUDED IN THE COST OF PCC SIDEWALK. 4".
- 13. GRAVEL SURFACE REMOVAL IS INCLUDED IN PCC DRIVEWAY
  PAVEMENT, 8". GRAVEL SURFACE REMOVAL INCLUDES THE REMOVAL,
  REPLACEMENT, AND GRADING OF THE GRAVEL AROUND THE PROPOSED
  DRIVEWAY PAVEMENT. IF NECESSARY, ADDITIONAL FURNISHED ROCK
  IS ALSO INCLUDED IN THE PCC DRIVEWAY PAVEMENT, 8".

#### **BENCHMARK**

FIRE HYDRANT NORTH SIDE OF IL-18 BETWEEN FRONT AND SECOND CAP BOLT BETWEEN "MUE" & "LLER" - ELEV. = 100.00

#### **LEGEND**

---- EXIST. SIDEWALK/CURB

PROPOSED ELEMENT

★ MATCH EXISTING ELEVATION

PROPOSED ELEVATION

PROPOSED LANDING/FLAT AREA MAX 1.5% IN ALL DIRECTIONS

000000000

DETECTABLE WARNINGS

#### **LOCATIONS #75 - #76 - PROPOSED DETAILS**

#### IL-18 & FRONT ST.

#### **LOCATION #75**





FRONT ST



COUNTY

MARSHALL 80 70 CONTRACT NO. 68C99

SECTION

103RS-2,SW

653

| FILE NAME = | USER NAME = aubreygs          | DESIGNED - | REVISED - |                              |   | ADA     | RAMP  | CONS   | STRUCTIO | ı Nı    |
|-------------|-------------------------------|------------|-----------|------------------------------|---|---------|-------|--------|----------|---------|
|             |                               | DRAWN -    | REVISED - | STATE OF ILLINOIS            |   |         |       |        |          |         |
|             | PLOT SCALE = 100.00000 '/ in. | CHECKED -  | REVISED - | DEPARTMENT OF TRANSPORTATION |   | LOCATIO | VS #/ | 75 – # | 76 PROP  | OSED    |
| Default     | PLOT DATE = 2/2/2017          | DATE -     | REVISED - |