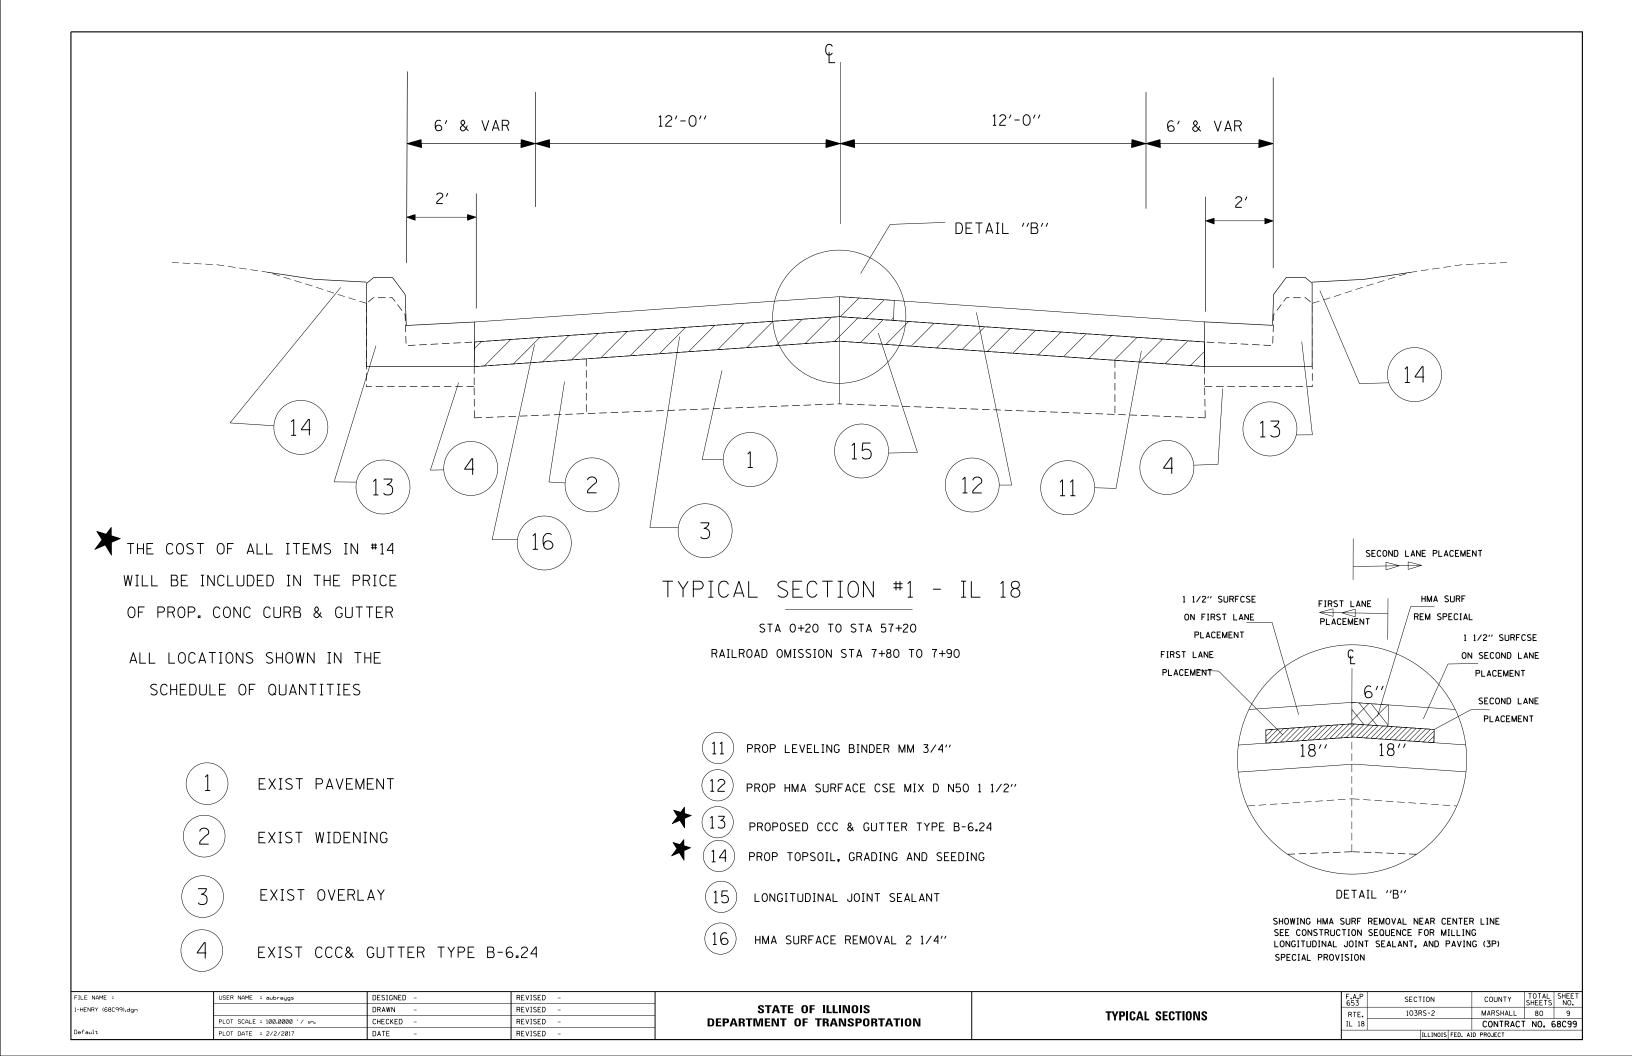

### HOT-MIX ASPHALT MIXTURE REQUIREMENTS

| Mixture Use(s):                             | Polymer Surface<br>Course 1 1/2" | Polymer Leveling<br>Binder (MM) 3/4" | Incidental HMA<br>Surface | Annual Control of the |
|---------------------------------------------|----------------------------------|--------------------------------------|---------------------------|--------------------------------------------------------------------------------------------------------------------------------------------------------------------------------------------------------------------------------------------------------------------------------------------------------------------------------------------------------------------------------------------------------------------------------------------------------------------------------------------------------------------------------------------------------------------------------------------------------------------------------------------------------------------------------------------------------------------------------------------------------------------------------------------------------------------------------------------------------------------------------------------------------------------------------------------------------------------------------------------------------------------------------------------------------------------------------------------------------------------------------------------------------------------------------------------------------------------------------------------------------------------------------------------------------------------------------------------------------------------------------------------------------------------------------------------------------------------------------------------------------------------------------------------------------------------------------------------------------------------------------------------------------------------------------------------------------------------------------------------------------------------------------------------------------------------------------------------------------------------------------------------------------------------------------------------------------------------------------------------------------------------------------------------------------------------------------------------------------------------------------|
| AC/PG:                                      | SBS or SBR 76-28                 | SBS or SBR 76-22                     | PG 64-22                  |                                                                                                                                                                                                                                                                                                                                                                                                                                                                                                                                                                                                                                                                                                                                                                                                                                                                                                                                                                                                                                                                                                                                                                                                                                                                                                                                                                                                                                                                                                                                                                                                                                                                                                                                                                                                                                                                                                                                                                                                                                                                                                                                |
| Design Air Voids:                           | 4.0% at N = 50                   | 4.0% at N = 50                       | 4.0% at N = 50            |                                                                                                                                                                                                                                                                                                                                                                                                                                                                                                                                                                                                                                                                                                                                                                                                                                                                                                                                                                                                                                                                                                                                                                                                                                                                                                                                                                                                                                                                                                                                                                                                                                                                                                                                                                                                                                                                                                                                                                                                                                                                                                                                |
| Mixture Composition:<br>(Mixture Gradation) | IL 9.5                           | IL 4.75                              | IL 9.5                    |                                                                                                                                                                                                                                                                                                                                                                                                                                                                                                                                                                                                                                                                                                                                                                                                                                                                                                                                                                                                                                                                                                                                                                                                                                                                                                                                                                                                                                                                                                                                                                                                                                                                                                                                                                                                                                                                                                                                                                                                                                                                                                                                |
| Friction Aggregate                          | MIX D                            | N/A                                  | MIX C                     |                                                                                                                                                                                                                                                                                                                                                                                                                                                                                                                                                                                                                                                                                                                                                                                                                                                                                                                                                                                                                                                                                                                                                                                                                                                                                                                                                                                                                                                                                                                                                                                                                                                                                                                                                                                                                                                                                                                                                                                                                                                                                                                                |
| Mix Weight                                  | 112 LBS/(SQ.YD-IN)               | 112 LBS/(SQLYD-IN)                   | 112 LBS/(SQ.YD-IN)        |                                                                                                                                                                                                                                                                                                                                                                                                                                                                                                                                                                                                                                                                                                                                                                                                                                                                                                                                                                                                                                                                                                                                                                                                                                                                                                                                                                                                                                                                                                                                                                                                                                                                                                                                                                                                                                                                                                                                                                                                                                                                                                                                |
| Quality Management Program                  | QCP                              | QC/QA                                | QC/QA                     |                                                                                                                                                                                                                                                                                                                                                                                                                                                                                                                                                                                                                                                                                                                                                                                                                                                                                                                                                                                                                                                                                                                                                                                                                                                                                                                                                                                                                                                                                                                                                                                                                                                                                                                                                                                                                                                                                                                                                                                                                                                                                                                                |
| Sublot Size                                 | 600                              | N/A                                  | N/A                       |                                                                                                                                                                                                                                                                                                                                                                                                                                                                                                                                                                                                                                                                                                                                                                                                                                                                                                                                                                                                                                                                                                                                                                                                                                                                                                                                                                                                                                                                                                                                                                                                                                                                                                                                                                                                                                                                                                                                                                                                                                                                                                                                |

Notes: Individual lift thickness of each mix type will be no less than 3 times nominal maximum aggregate size and no more than 6 times nominal aggregate size, unless otherwise approved by the Engineer