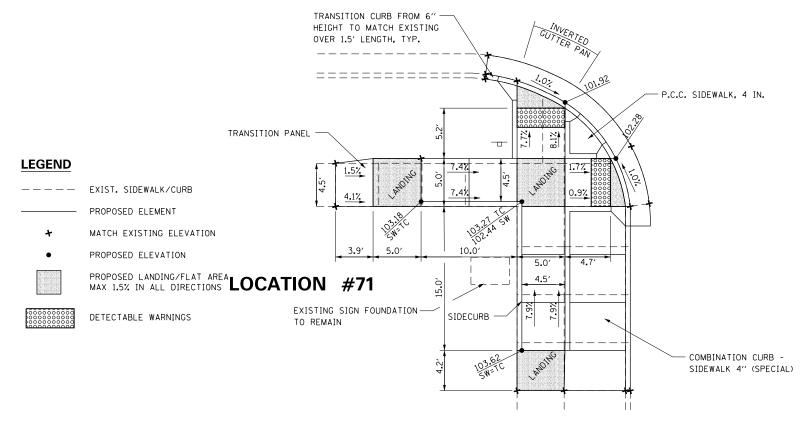

### INDEX OF SHEETS

| 1     | COVER SHEET & SIGNATURE SHEET                   |
|-------|-------------------------------------------------|
| 2-3   | INDEX OF SHEETS, GENERAL NOTES AND COMMITMENTS  |
| 4     | STATUS OF UTILITIES                             |
| 5-8   | SUMMARY OF QUANTITIES                           |
| 9-10  | TYPICAL SECTIONS                                |
| 11-15 | SCHEDULE OF QUANTITIES                          |
| 16    | LINE DIAGRAM                                    |
| 17    | INLET TREATMENT                                 |
| 18-19 | PAVEMENT MARKINGS                               |
| 20-70 | ADA RAMP                                        |
| 71    | APPROACH NOSE DETAIL                            |
| 72    | COMBINATION CONCRETE CURB-SIDEWALK 4" (SPECIAL) |
| 7380  | DISTRICT CADD STANDARDS                         |