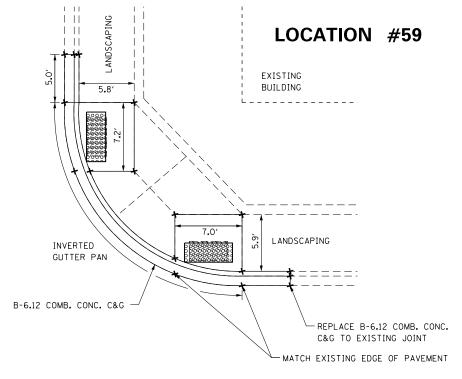

### INDEX OF SHEETS

| 1     | COVER SHEET & SIGNATURE SHEET                   |
|-------|-------------------------------------------------|
| 2-3   | INDEX OF SHEETS, GENERAL NOTES AND COMMITMENTS  |
| 4     | STATUS OF UTILITIES                             |
| 5-8   | SUMMARY OF QUANTITIES                           |
| 9-10  | TYPICAL SECTIONS                                |
| 11-15 | SCHEDULE OF QUANTITIES                          |
| 16    | LINE DIAGRAM                                    |
| 17    | INLET TREATMENT                                 |
| 18-19 | PAVEMENT MARKINGS                               |
| 20-70 | ADA RAMP                                        |
| 71    | APPROACH NOSE DETAIL                            |
| 72    | COMBINATION CONCRETE CURB-SIDEWALK 4" (SPECIAL) |
| 7380  | DISTRICT CADD STANDARDS                         |