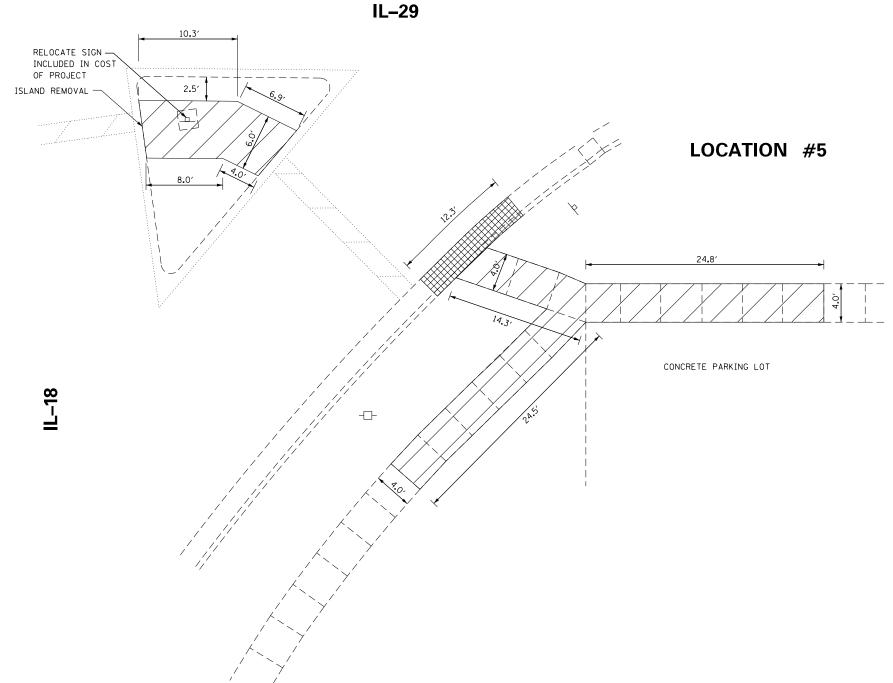

VAL SHALL REQUIRE FULL DEPTH SAWCUTS. WHERE PAVEMENT REMOVAL IS REQUIRED FOR INSTALLATION OF CURB AND/OR GUTTER THE SAWCUTS SHALL BE MADE 1 FT BEYOND THE EDGE OF THE NEW CURB AND/OR GUTTER TO ALLOW FOR PLACEMENT OF FORMS.
- 3. SAWCUTTING THE SIDWALK IS INCLUDED IN THE COST OF SIDEWALK REMOVAL.
- 4. GRAVEL SURFACE REMOVAL IS INCLUDED IN PCC DRIVEWAY PAVEMENT, 8". GRAVEL SURFACE REMOVAL INCLUDES THE REMOVAL, REPLACEMENT, AND GRADING OF THE GRAVEL AROUND THE PROPOSED DRIVEWAY PAVEMENT. IF NECESSARY, ADDITIONAL FURNISHED ROCK IS ALSO INCLUDED IN THE PCC DRIVEWAY PAVEMENT, 8".
- 5. STREET WIDTHS ARE NOT SHOWN TO SCALE.
- 6. RADIAL DIMENSIONS SHOWN ARE MEASURED ALONG FACE OF CURB FOR CURB & GUTTER REMOVAL.

### **LEGEND**

SIDEWALK/SIDE CURB REMOVAL



CURB & GUTTER REMOVAL



PAVEMENT REMOVAL





SCALE: 1" = 10'

| FILE NAME = | USER NAME = aubreygs          | DESIGNED - | REVISED - |                              |                                | ΔDΔ                                       | A RAME | CONS    | TRUCTION |               | F.A.P.      | SECTION    | COUNTY   | TOTAL | HEET |
|-------------|-------------------------------|------------|-----------|------------------------------|--------------------------------|-------------------------------------------|--------|---------|----------|---------------|-------------|------------|----------|-------|------|
|             |                               | DRAWN -    | REVISED - | STATE OF ILLINOIS            |                                | ADA RAMP CONSTRUCTION LOCATION #5 REMOVAL |        |         |          |