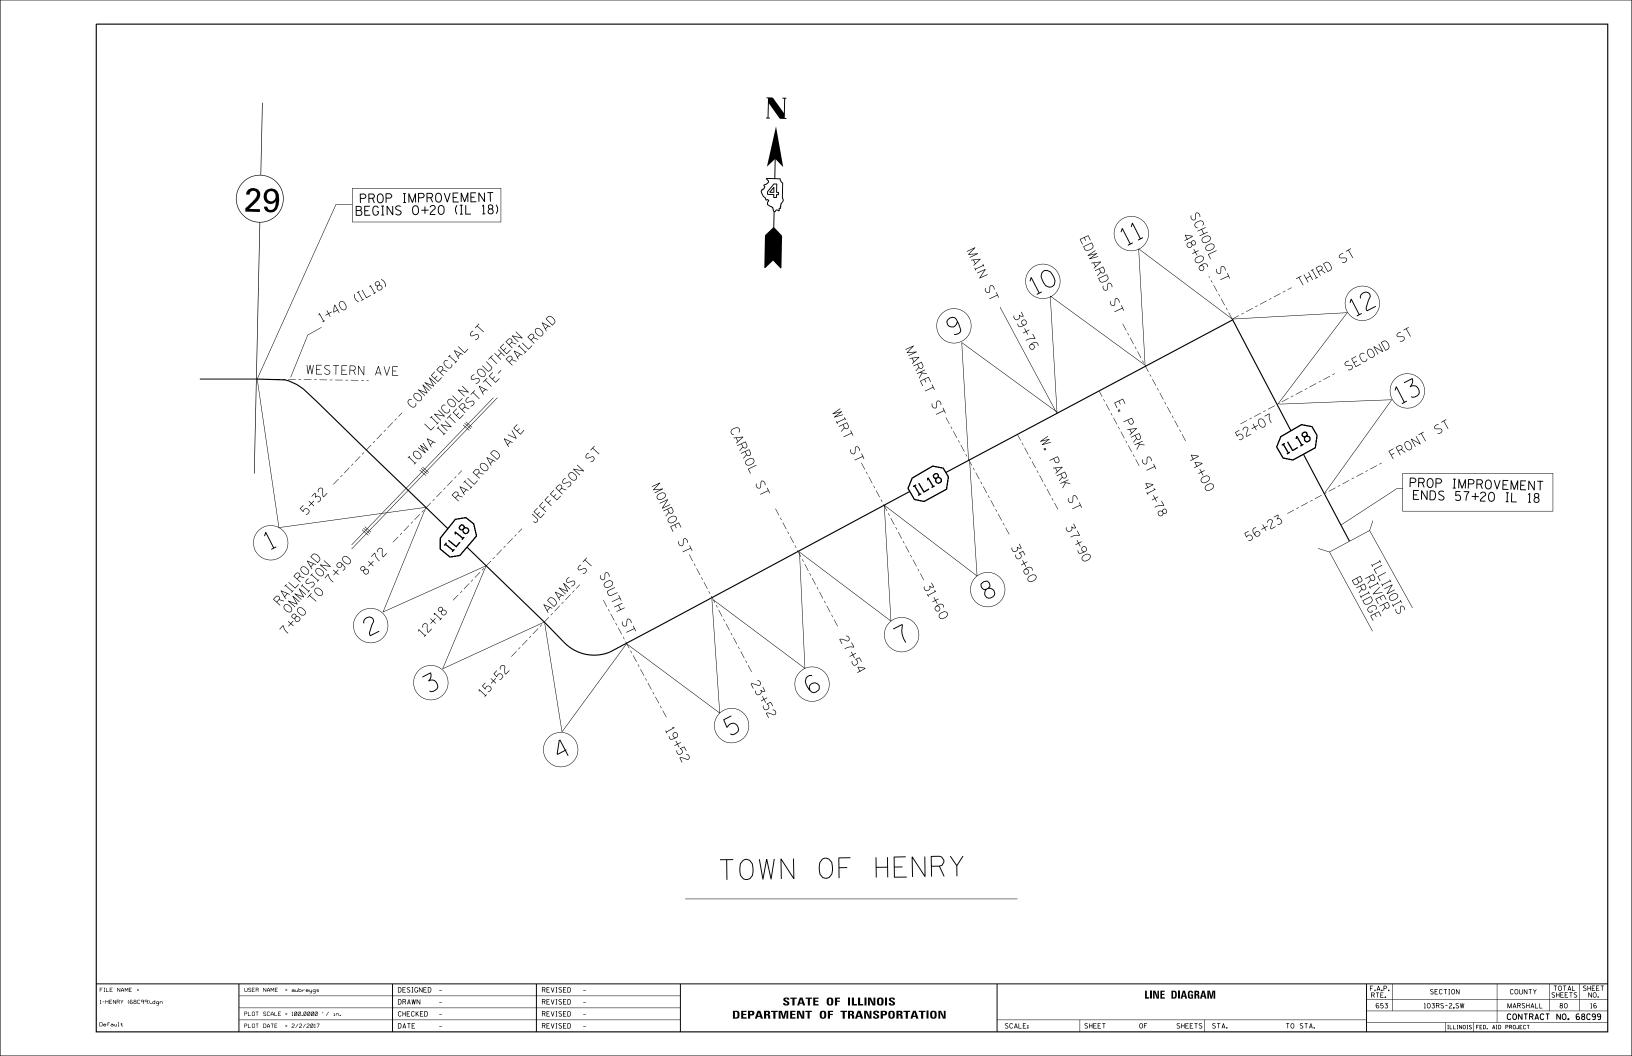

### INDEX OF SHEETS

| 1     | COVER SHEET & SIGNATURE SHEET                   |
|-------|-------------------------------------------------|
| 2-3   | INDEX OF SHEETS, GENERAL NOTES AND COMMITMENTS  |
| 4     | STATUS OF UTILITIES                             |
| 5-8   | SUMMARY OF QUANTITIES                           |
| 9-10  | TYPICAL SECTIONS                                |
| 11-15 | SCHEDULE OF QUANTITIES                          |
| 16    | LINE DIAGRAM                                    |
| 17    | INLET TREATMENT                                 |
| 18-19 | PAVEMENT MARKINGS                               |
| 20-70 | ADA RAMP                                        |
| 71    | APPROACH NOSE DETAIL                            |
| 72    | COMBINATION CONCRETE CURB-SIDEWALK 4" (SPECIAL) |
| 7380  | DISTRICT CADD STANDARDS                         |