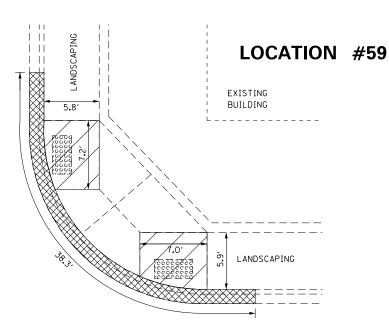

THE CURB AND GUTTER TO ALLOW FOR PLACEMENT OF FORMS.
- 2. PAVEMENT REMOVAL SHALL REQUIRE FULL DEPTH SAWCUTS. WHERE PAVEMENT REMOVAL IS REQUIRED FOR INSTALLATION OF CURB AND/OR GUTTER THE SAWCUTS SHALL BE MADE 1 FT BEYOND THE EDGE OF THE NEW CURB AND/OR GUTTER TO ALLOW FOR PLACEMENT OF FORMS.
- 3. SAWCUTTING THE SIDWALK IS INCLUDED IN THE COST OF SIDEWALK REMOVAL.
- 4. GRAVEL SURFACE REMOVAL IS INCLUDED IN PCC DRIVEWAY PAVEMENT, 8". GRAVEL SURFACE REMOVAL INCLUDES THE REMOVAL, REPLACEMENT, AND GRADING OF THE GRAVEL AROUND THE PROPOSED DRIVEWAY PAVEMENT. IF NECESSARY, ADDITIONAL FURNISHED ROCK IS ALSO INCLUDED IN THE PCC DRIVEWAY PAVEMENT, 8".
- 5. STREET WIDTHS ARE NOT SHOWN TO SCALE.
- 6. RADIAL DIMENSIONS SHOWN ARE MEASURED ALONG FACE OF CURB FOR CURB & GUTTER REMOVAL.

# 

**EDWARD** 



#### **LEGEND**



SIDEWALK/SIDE CURB REMOVAL



CURB & GUTTER REMOVAL



PAVEMENT REMOVAL



IL-18





| FILE NAME = | USER NAME = aubreygs         | DESIGNED - | REVISED - |                              |                                | ΔD                          | Δ ΒΔΜ | IP CO        | NSTRUCT     | ION        | F.A.P.    | SECTION | COLINITY I'V | OTAL SHEET |
|-------------|------------------------------|------------|-----------|------------------------------|--------------------------------|-----------------------------|-------|--------------|-------------|------------|-----------|---------|--------------|------------|
|             |                              | DRAWN -    | REVISED - | STATE OF ILLINOIS            |                                | LOCATIONS #58 – #61 REMOV