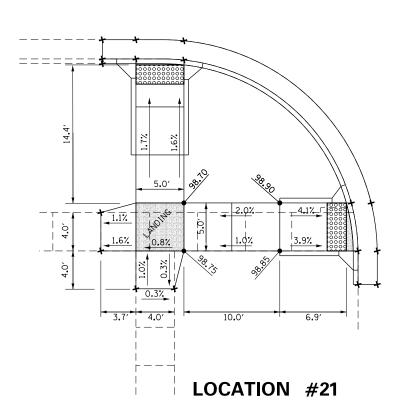

### INDEX OF SHEETS

| 1     | COVER SHEET & SIGNATURE SHEET                   |
|-------|-------------------------------------------------|
| 2-3   | INDEX OF SHEETS, GENERAL NOTES AND COMMITMENTS  |
| 4     | STATUS OF UTILITIES                             |
| 5-8   | SUMMARY OF QUANTITIES                           |
| 9-10  | TYPICAL SECTIONS                                |
| 11-15 | SCHEDULE OF QUANTITIES                          |
| 16    | LINE DIAGRAM                                    |
| 17    | INLET TREATMENT                                 |
| 18-19 | PAVEMENT MARKINGS                               |
| 20-70 | ADA RAMP                                        |
| 71    | APPROACH NOSE DETAIL                            |
| 72    | COMBINATION CONCRETE CURB-SIDEWALK 4" (SPECIAL) |
| 7380  | DISTRICT CADD STANDARDS                         |