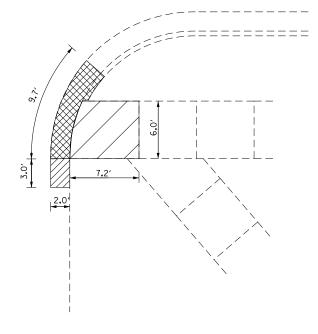

### INDEX OF SHEETS

| 1     | COVER SHEET & SIGNATURE SHEET                   |
|-------|-------------------------------------------------|
| 2-3   | INDEX OF SHEETS, GENERAL NOTES AND COMMITMENTS  |
| 4     | STATUS OF UTILITIES                             |
| 5-8   | SUMMARY OF QUANTITIES                           |
| 9-10  | TYPICAL SECTIONS                                |
| 11-15 | SCHEDULE OF QUANTITIES                          |
| 16    | LINE DIAGRAM                                    |
| 17    | INLET TREATMENT                                 |
| 18-19 | PAVEMENT MARKINGS                               |
| 20-70 | ADA RAMP                                        |
| 71    | APPROACH NOSE DETAIL                            |
| 72    | COMBINATION CONCRETE CURB-SIDEWALK 4" (SPECIAL) |
| 7380  | DISTRICT CADD STANDARDS                         |