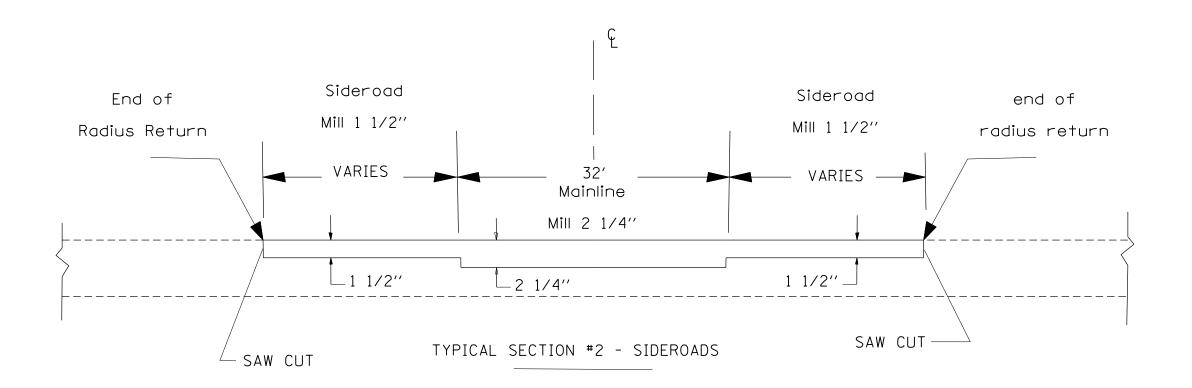

### **BUTT JOINT CUTTING TIME RESTRICTION**

Butt joints shall not be milled more than three (3) days prior to placement of the HMA surface course.

### **PAVING SURFACE COURSE**

Continuous paving operations on the main roadway shall be maintained at all times during the construction of the hot-mix asphalt surface. No interruptions for side roads, entrances, turn lanes, etc. will be allowed.