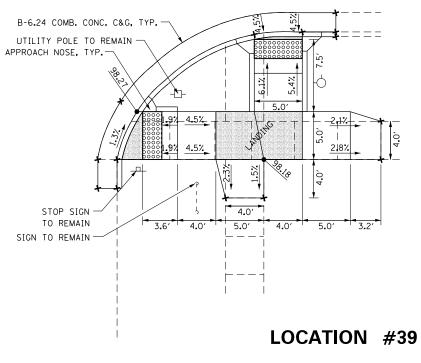

### INDEX OF SHEETS

| 1     | COVER SHEET & SIGNATURE SHEET                   |
|-------|-------------------------------------------------|
| 2-3   | INDEX OF SHEETS, GENERAL NOTES AND COMMITMENTS  |
| 4     | STATUS OF UTILITIES                             |
| 5-8   | SUMMARY OF QUANTITIES                           |
| 9-10  | TYPICAL SECTIONS                                |
| 11-15 | SCHEDULE OF QUANTITIES                          |
| 16    | LINE DIAGRAM                                    |
| 17    | INLET TREATMENT                                 |
| 18-19 | PAVEMENT MARKINGS                               |
| 20-70 | ADA RAMP                                        |
| 71    | APPROACH NOSE DETAIL                            |
| 72    | COMBINATION CONCRETE CURB-SIDEWALK 4" (SPECIAL) |
| 7380  | DISTRICT CADD STANDARDS                         |