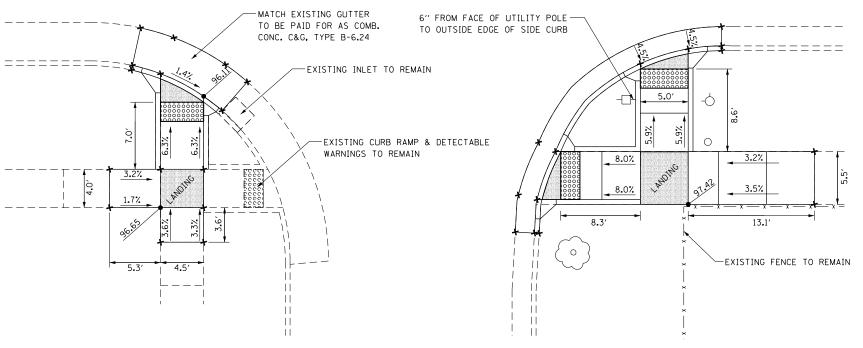

### INDEX OF SHEETS

| 1     | COVER SHEET & SIGNATURE SHEET                   |
|-------|-------------------------------------------------|
| 2-3   | INDEX OF SHEETS, GENERAL NOTES AND COMMITMENTS  |
| 4     | STATUS OF UTILITIES                             |
| 5-8   | SUMMARY OF QUANTITIES                           |
| 9-10  | TYPICAL SECTIONS                                |
| 11-15 | SCHEDULE OF QUANTITIES                          |
| 16    | LINE DIAGRAM                                    |
| 17    | INLET TREATMENT                                 |
| 18-19 | PAVEMENT MARKINGS                               |
| 20-70 | ADA RAMP                                        |
| 71    | APPROACH NOSE DETAIL                            |
| 72    | COMBINATION CONCRETE CURB-SIDEWALK 4" (SPECIAL) |
| 7380  | DISTRICT CADD STANDARDS                         |