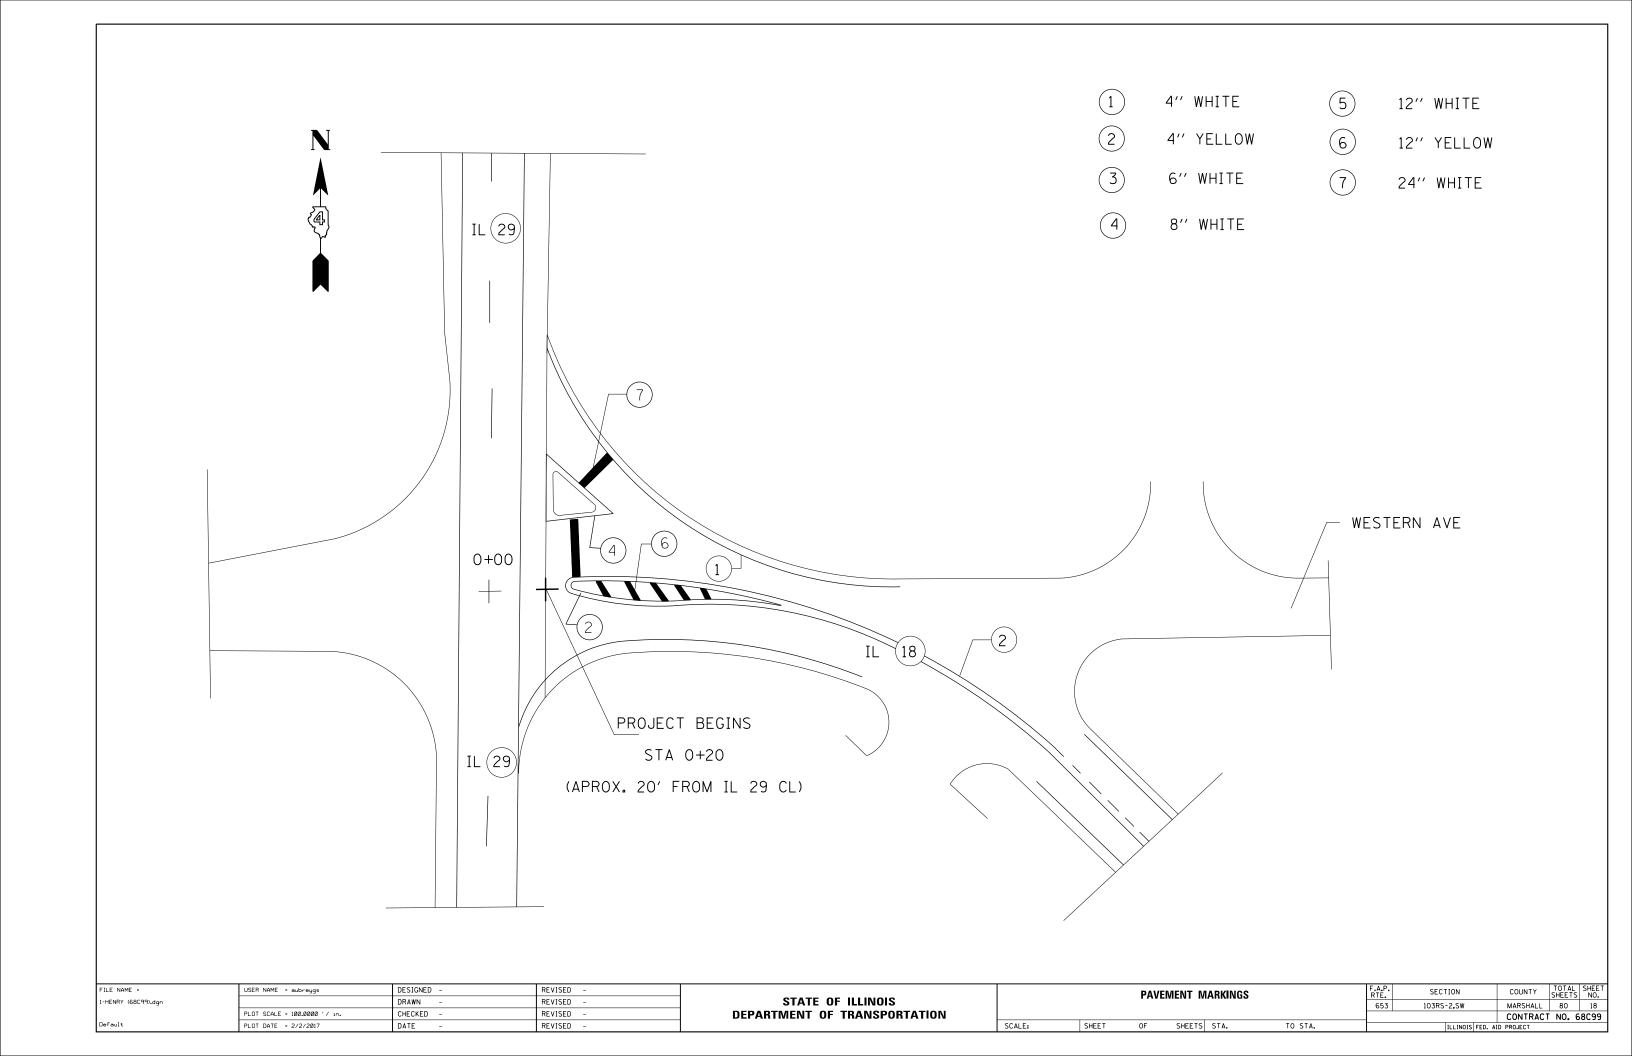

### INDEX OF SHEETS

| 1     | COVER SHEET & SIGNATURE SHEET                   |
|-------|-------------------------------------------------|
| 2-3   | INDEX OF SHEETS, GENERAL NOTES AND COMMITMENTS  |
| 4     | STATUS OF UTILITIES                             |
| 5-8   | SUMMARY OF QUANTITIES                           |
| 9-10  | TYPICAL SECTIONS                                |
| 11-15 | SCHEDULE OF QUANTITIES                          |
| 16    | LINE DIAGRAM                                    |
| 17    | INLET TREATMENT                                 |
| 18-19 | PAVEMENT MARKINGS                               |
| 20-70 | ADA RAMP                                        |
| 71    | APPROACH NOSE DETAIL                            |
| 72    | COMBINATION CONCRETE CURB-SIDEWALK 4" (SPECIAL) |
| 7380  | DISTRICT CADD STANDARDS                         |