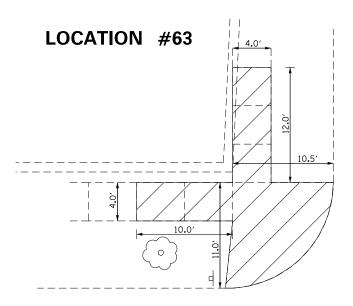

EYOND THE EDGE OF THE CURB AND GUTTER TO ALLOW FOR PLACEMENT OF FORMS.
- 2. PAVEMENT REMOVAL SHALL REQUIRE FULL DEPTH SAWCUTS. WHERE PAVEMENT REMOVAL IS REQUIRED FOR INSTALLATION OF CURB AND/OR GUTTER THE SAWCUTS SHALL BE MADE 1 FT BEYOND THE EDGE OF THE NEW CURB AND/OR GUTTER TO ALLOW FOR PLACEMENT OF FORMS.
- 3. SAWCUTTING THE SIDWALK IS INCLUDED IN THE COST OF SIDEWALK REMOVAL.
- 4. GRAVEL SURFACE REMOVAL IS INCLUDED IN PCC DRIVEWAY PAVEMENT, 8". GRAVEL SURFACE REMOVAL INCLUDES THE REMOVAL, REPLACEMENT, AND GRADING OF THE GRAVEL AROUND THE PROPOSED DRIVEWAY PAVEMENT. IF NECESSARY, ADDITIONAL FURNISHED ROCK IS ALSO INCLUDED IN THE PCC DRIVEWAY PAVEMENT, 8".
- 5. STREET WIDTHS ARE NOT SHOWN TO SCALE.
- 6. RADIAL DIMENSIONS SHOWN ARE MEASURED ALONG FACE OF CURB FOR CURB & GUTTER REMOVAL.





#### IL-18 /SCHOOL

#### **LEGEND**



SIDEWALK/SIDE CURB REMOVAL



CURB & GUTTER REMOVAL



PAVEMENT REMOVAL



IL 18 /THIRD



| FILE NAME = | USER NAME = aubreygs         | DESIGNED - | REVISED - |                              | ADA RAMP CON      | STRUCTION   | F.A.P. | SECTION        | COUNTY      | TOTAL SHEE  | П        |
|-------------|------------------------------|------------|-----------|------------------------------|-------------------|-------------|--------|----------------|-------------|-------------|----------|
|             |                              | DRAWN -    | REVISED - | STATE OF ILLINOIS            |                   |             | 653    | 103RS-2.SW     | MARSHALI    | 80 61       | 1        |
|             | PLOT SCALE = 100.0000 '/ in. | CHECKED -  |