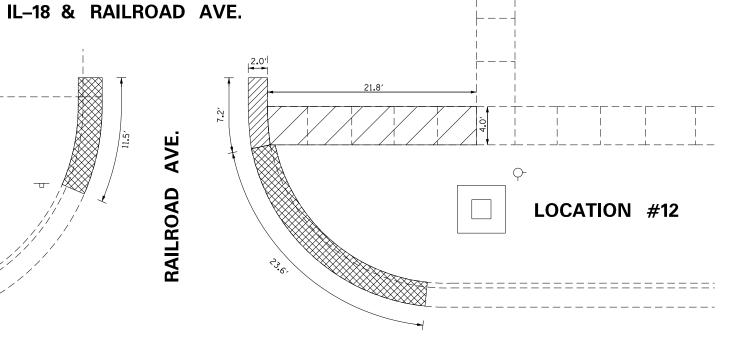

### D-94-006-16

IL 18 Milling and Resurfacing, **Curb and Gutter, Sidewalk** Removal and Replacement and inlets adjustment and reconstruction

| STATE OF ILLINOIS DEPARTMENT OF TRANSPORTATION |   |
|------------------------------------------------|---|
| SUBMITTED Feb. 1 20 1) 14.1 a. Lett.           |   |
| Mar 24 20 REGION THREE ENGINEER                |   |
| May 29 20 17 00                                | - |
| DIRECTOR OF PROGRAM DEVELOPMENT                |   |