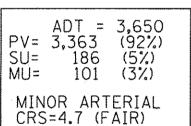

04-28-2017 LETTING ITEM 092

FOR INDEX OF SHEETS

SEE PAGE 2

0

0

0

 $\circ$ 

### STATE OF ILLINOIS

**DEPARTMENT OF TRANSPORTATION** 

**DIVISION OF HIGHWAYS** 

# **PROPOSED HIGHWAY PLANS**

FAP 653 ROUTE (IL 18)

SECTION: 103RS-2, SW

PROJECT STP-0653 (032)

TYPE of IMPROVEMENT:

RESURFACING

MARSHALL COUNTY

C-94-009-16

### **HIGHWAY STANDARDS**

424001-09 606001-06 424006-02 606301-04 424011-03 701301-04 424016-03 701311-03

424021-03 701501-06

424026-01 701801-06 424031--01 701901--06

604006-05 780001-05

### DISTRICT CADD STANDARDS

406101-D4

440001-D4

602006-D4 604001-D4

780001-D4





ENGINEERING SCALES, REDUCED SIZED PLANS WILL NOT CONFORM TO STANDARD SCALES. IN MAKING MEASUREMENTS ON REDUCED PLANS, THE ABOVE SCALES MAY BE USED.

JOINT UTILITY LOCATION INFORMATION FOR EXCAVATION 1-800-892-0123

PROJECT ENGINEER: Rich Dotson 309-671-3455/Christopher Maushard, 309-671-3453 PROJECT MANAGER: Shana Kane 309-671-3476/Michael Hudelson, 309-671-3467

CONTRACT NO. 68C99 CATALOG NO. 035340-00D



GROSS LENGTH = 5720 FT. = 1.083 MILE NET LENGTH = 5720 FT. = 1.083 MILE

### D-94-006-16



IL 18 Milling and Resurfacing, **Curb and Gutter, Sidewalk** Removal and Replacement and inlets adjustment and reconstruction

| STATE OF ILLINOIS DEPARTMENT OF TRANSPORTATION |   |
|------------------------------------------------|---|
| SUBMITTED Feb. 1 20 1) 14.1 a. Lett.           |   |
|