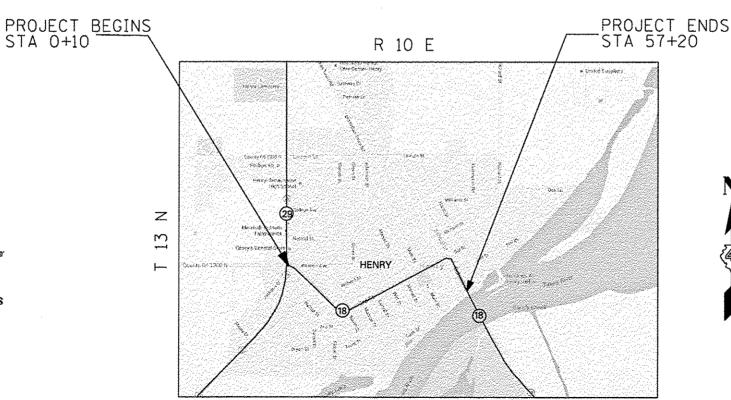

CONTRACT NO. 68C99 CATALOG NO. 035340-00D

GROSS LENGTH = 5720 FT. = 1.083 MILE NET LENGTH = 5720 FT. = 1.083 MILE