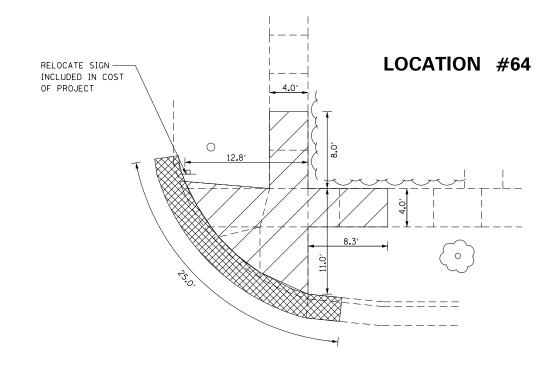

OND THE EDGE OF THE CURB AND GUTTER TO ALLOW FOR PLACEMENT OF FORMS.
- 2. PAVEMENT REMOVAL SHALL REQUIRE FULL DEPTH SAWCUTS. WHERE PAVEMENT REMOVAL IS REQUIRED FOR INSTALLATION OF CURB AND/OR GUTTER THE SAWCUTS SHALL BE MADE 1 FT BEYOND THE EDGE OF THE NEW CURB AND/OR GUTTER TO ALLOW FOR PLACEMENT OF FORMS.
- 3. SAWCUTTING THE SIDWALK IS INCLUDED IN THE COST OF SIDEWALK REMOVAL.
- 4. GRAVEL SURFACE REMOVAL IS INCLUDED IN PCC DRIVEWAY PAVEMENT, 8". GRAVEL SURFACE REMOVAL INCLUDES THE REMOVAL, REPLACEMENT, AND GRADING OF THE GRAVEL AROUND THE PROPOSED DRIVEWAY PAVEMENT. IF NECESSARY, ADDITIONAL FURNISHED ROCK IS ALSO INCLUDED IN THE PCC DRIVEWAY PAVEMENT, 8".
- 5. STREET WIDTHS ARE NOT SHOWN TO SCALE.
- 6. RADIAL DIMENSIONS SHOWN ARE MEASURED ALONG FACE OF CURB FOR CURB & GUTTER REMOVAL.





#### IL-18 /SCHOOL

#### **LEGEND**



SIDEWALK/SIDE CURB REMOVAL



CURB & GUTTER REMOVAL



PAVEMENT REMOVAL



IL 18 /THIRD



| FILE NAME = | USER NAME = aubreygs         | DESIGNED - | REVISED - |                              | ADA RAMP CON      | STRUCTION   | F.A.P. | SECTION        | COUNTY      | TOTAL SHEE  | П        |
|-------------|------------------------------|------------|-----------|------------------------------|-------------------|-------------|--------|----------------|-------------|-------------|----------|
|             |                              | DRAWN -    | REVISED - | STATE OF ILLINOIS            |                   |             | 653    | 103RS-2.SW     | MARSHALI    | 80 61       | 1        |
|             | PLOT SCALE = 100.0000 '/ in. | CHECKED -  | RE