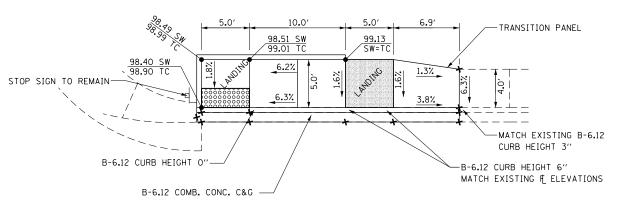

ANY EXCAVATION OR AGGREGATE SUBBASE NECESSARY FOR THE PROPOSED SIDEWALK IS INCLUDED IN THE COST OF PCC SIDEWALK. 4".
- 13. GRAVEL SURFACE REMOVAL IS INCLUDED IN PCC DRIVEWAY
  PAVEMENT, 8". GRAVEL SURFACE REMOVAL INCLUDES THE REMOVAL,
  REPLACEMENT, AND GRADING OF THE GRAVEL AROUND THE PROPOSED
  DRIVEWAY PAVEMENT. IF NECESSARY, ADDITIONAL FURNISHED ROCK
  IS ALSO INCLUDED IN THE PCC DRIVEWAY PAVEMENT, 8".

### **BENCHMARK**

HENRY SENACHWINE H.S. SIGN, SE CORNER OF CONC. BASE (FRONT RIGHT CORNER) - ELEV. = 100.00

### **LEGEND**

---- EXIST. SIDEWALK/CURB

PROPOSED ELEMENT

★ MATCH EXISTING ELEVATION

PROPOSED ELEVATION

PROPOSED LANDING/FLAT AREA MAX 1.5% IN ALL DIRECTIONS

000000000

DETECTABLE WARNINGS

# LOCATIONS #1 - #2 - PROPOSED DETAILS IL-29 & COLLEGE AVE.

### **LOCATION #1**



IL-29

**COLLEGE AVE.** 





| FILE NAME = | USER NAME = aubreygs         | DESIGNED -        | REVISED - |                              |   | ADA RAMP CONSTRUCTION        | F.A.P. | SECTION         | COUNTY TOTAL SHEET | ᅱ |
|-------------|------------------------------|-------------------|-----------|------------------------------|---|------------------------------|--------|-----------------|--------------------|---|
|             |                              | DRAWN - REVISED - |           | STATE OF ILLINOIS            |   |                              | 653    | 103RS-2,SW      | MARSHALL 80 21     | ┨ |
|             | PLOT SCALE = 100.0000 '/ in. | CHECKED -         | REVISED - | DEPARTMENT OF TRANSPORTATION |   | LOCATION #1 - #2 PROPOSED    |        | 200.10 250.1    | CONTR