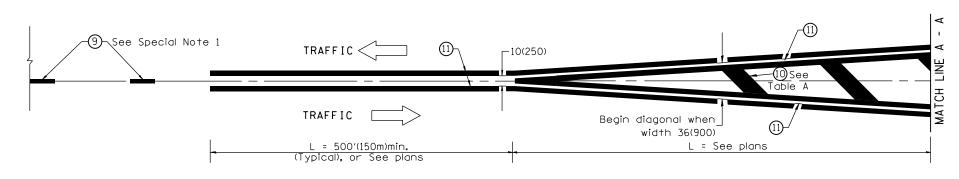

### INDEX OF SHEETS

| 1     | COVER SHEET & SIGNATURE SHEET                   |
|-------|-------------------------------------------------|
| 2-3   | INDEX OF SHEETS, GENERAL NOTES AND COMMITMENTS  |
| 4     | STATUS OF UTILITIES                             |
| 5-8   | SUMMARY OF QUANTITIES                           |
| 9-10  | TYPICAL SECTIONS                                |
| 11-15 | SCHEDULE OF QUANTITIES                          |
| 16    | LINE DIAGRAM                                    |
| 17    | INLET TREATMENT                                 |
| 18-19 | PAVEMENT MARKINGS                               |
| 20-70 | ADA RAMP                                        |
| 71    | APPROACH NOSE DETAIL                            |
| 72    | COMBINATION CONCRETE CURB-SIDEWALK 4" (SPECIAL) |
| 7380  | DISTRICT CADD STANDARDS                         |