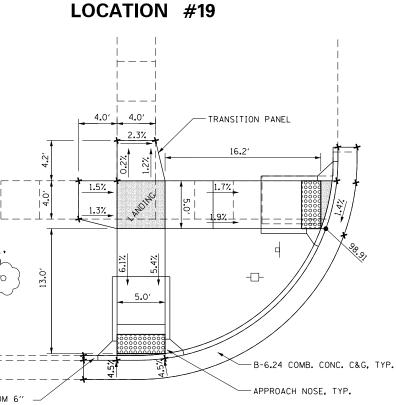

### INDEX OF SHEETS

| 1     | COVER SHEET & SIGNATURE SHEET                   |
|-------|-------------------------------------------------|
| 2-3   | INDEX OF SHEETS, GENERAL NOTES AND COMMITMENTS  |
| 4     | STATUS OF UTILITIES                             |
| 5-8   | SUMMARY OF QUANTITIES                           |
| 9-10  | TYPICAL SECTIONS                                |
| 11-15 | SCHEDULE OF QUANTITIES                          |
| 16    | LINE DIAGRAM                                    |
| 17    | INLET TREATMENT                                 |
| 18-19 | PAVEMENT MARKINGS                               |
| 20-70 | ADA RAMP                                        |
| 71    | APPROACH NOSE DETAIL                            |
| 72    | COMBINATION CONCRETE CURB-SIDEWALK 4" (SPECIAL) |
| 7380  | DISTRICT CADD STANDARDS                         |