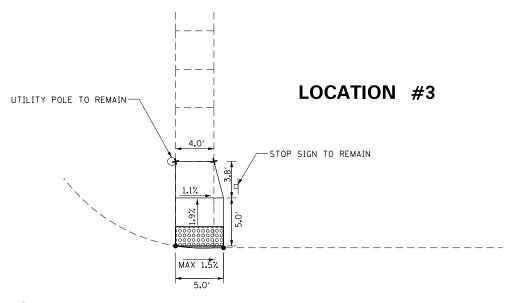

ULE FOR QUANTITY AND LOCATION).
- 11. SAWCUTTING THE SIDWALK IS INCLUDED IN THE COST OF SIDEWALK REMOVAL.
- 12. ANY EXCAVATION OR AGGREGATE SUBBASE NECESSARY FOR THE PROPOSED SIDEWALK IS INCLUDED IN THE COST OF PCC SIDEWALK. 4".
- 13. GRAVEL SURFACE REMOVAL IS INCLUDED IN PCC DRIVEWAY
  PAVEMENT, 8". GRAVEL SURFACE REMOVAL INCLUDES THE REMOVAL,
  REPLACEMENT, AND GRADING OF THE GRAVEL AROUND THE PROPOSED
  DRIVEWAY PAVEMENT. IF NECESSARY, ADDITIONAL FURNISHED ROCK
  IS ALSO INCLUDED IN THE PCC DRIVEWAY PAVEMENT, 8".

### **BENCHMARK**

N/A

### **LEGEND**

---- EXIST. SIDEWALK/CURB

PROPOSED ELEMENT

→ MATCH EXISTING ELEVATION

PROPOSED ELEVATION

PROPOSED LANDING/FLAT AREA MAX 1.5% IN ALL DIRECTIONS



DETECTABLE WARNINGS

### **LOCATIONS #3 - #4 - PROPOSED DETAILS**

IL-29 & NORMAL ST.



IL-29

### NORMAL ST.



| )           | 10' |
|-------------|-----|
|             |     |
| SCALE: 1" = | 10′ |

| FILE NAME = | USER NAME = aubreygs          | DESIGNED - | REVISED - |                              |   | ADA RAMP CONSTRUCTION        | F.A.P. | SECTION          | COUNTY     | TOTAL SHEET |
|-------------|-------------------------------|------------|-----------|------------------------------|---|------------------------------|--------|------------------|------------|-------------|
|             |                               | DRAWN -    | REVISED - | STATE OF ILLINOIS            |   |                              | 653    | 103RS-2,SW       | MARSHALL   | 80 23       |
|             | PLOT SCALE = 100.0000 ' / in. | CHECKED -  | REVISED - | DEPARTMENT OF TRANSPORTATION