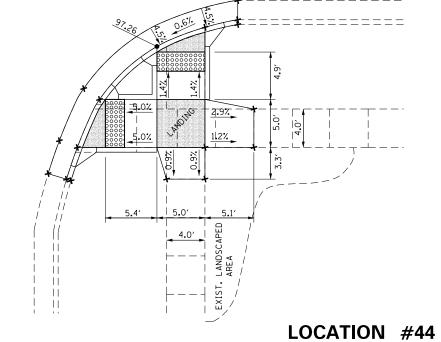

### INDEX OF SHEETS

| 1     | COVER SHEET & SIGNATURE SHEET                   |
|-------|-------------------------------------------------|
| 2-3   | INDEX OF SHEETS, GENERAL NOTES AND COMMITMENTS  |
| 4     | STATUS OF UTILITIES                             |
| 5-8   | SUMMARY OF QUANTITIES                           |
| 9-10  | TYPICAL SECTIONS                                |
| 11-15 | SCHEDULE OF QUANTITIES                          |
| 16    | LINE DIAGRAM                                    |
| 17    | INLET TREATMENT                                 |
| 18-19 | PAVEMENT MARKINGS                               |
| 20-70 | ADA RAMP                                        |
| 71    | APPROACH NOSE DETAIL                            |
| 72    | COMBINATION CONCRETE CURB-SIDEWALK 4" (SPECIAL) |
| 7380  | DISTRICT CADD STANDARDS                         |