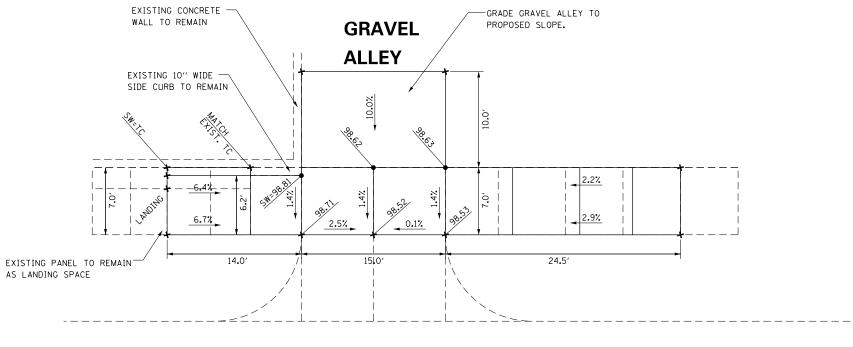

### INDEX OF SHEETS

| 1     | COVER SHEET & SIGNATURE SHEET                   |
|-------|-------------------------------------------------|
| 2-3   | INDEX OF SHEETS, GENERAL NOTES AND COMMITMENTS  |
| 4     | STATUS OF UTILITIES                             |
| 5-8   | SUMMARY OF QUANTITIES                           |
| 9-10  | TYPICAL SECTIONS                                |
| 11-15 | SCHEDULE OF QUANTITIES                          |
| 16    | LINE DIAGRAM                                    |
| 17    | INLET TREATMENT                                 |
| 18-19 | PAVEMENT MARKINGS                               |
| 20-70 | ADA RAMP                                        |
| 71    | APPROACH NOSE DETAIL                            |
| 72    | COMBINATION CONCRETE CURB-SIDEWALK 4" (SPECIAL) |
| 7380  | DISTRICT CADD STANDARDS                         |