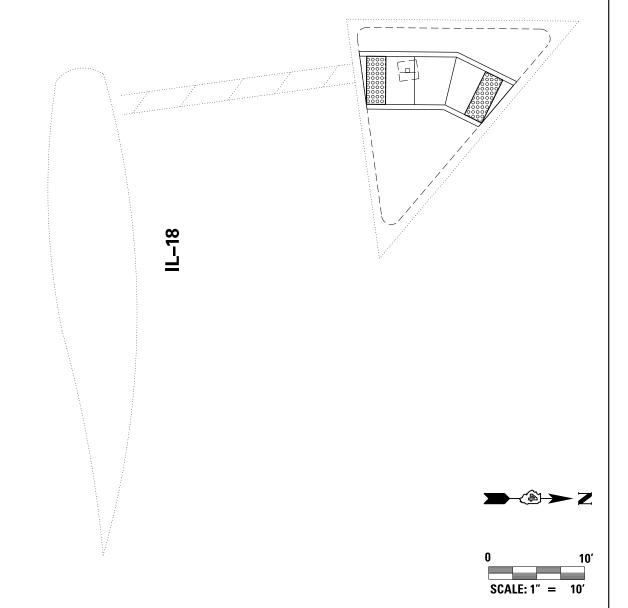

# **PROPOSED HIGHWAY PLANS**

FAP 653 ROUTE (IL 18)

SECTION: 103RS-2, SW

PROJECT STP-0653 (032)

TYPE of IMPROVEMENT:

RESURFACING

MARSHALL COUNTY

C-94-009-16

CONTRACT NO. 68C99 CATALOG NO. 035340-00D

GROSS LENGTH = 5720 FT. = 1.083 MILE NET LENGTH = 5720 FT. = 1.083 MILE