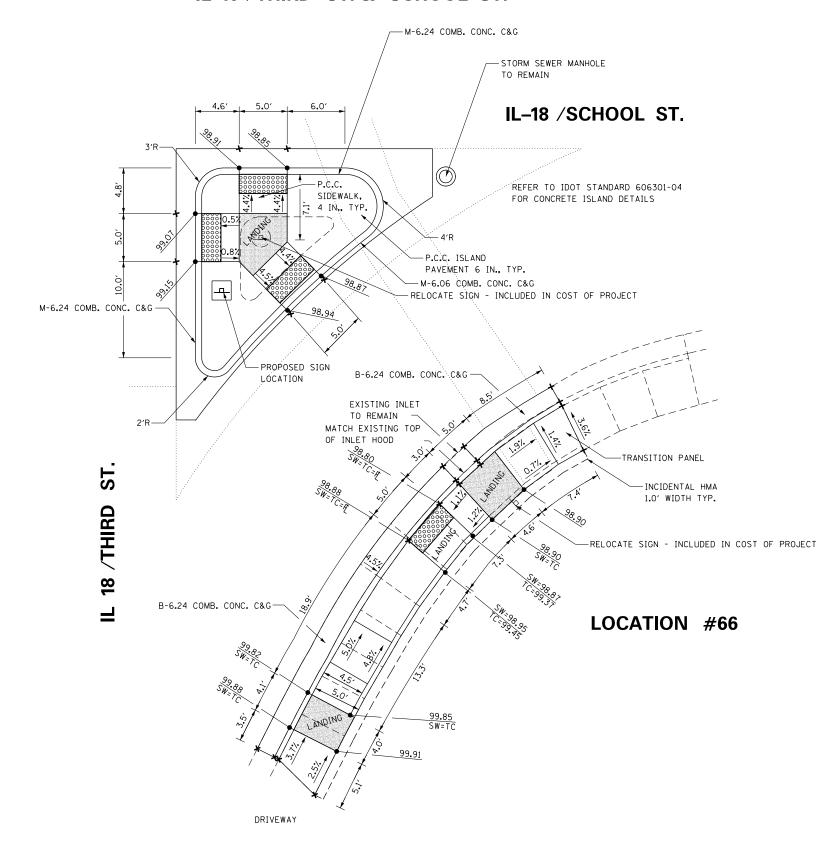

### INDEX OF SHEETS

| 1     | COVER SHEET & SIGNATURE SHEET                   |
|-------|-------------------------------------------------|
| 2-3   | INDEX OF SHEETS, GENERAL NOTES AND COMMITMENTS  |
| 4     | STATUS OF UTILITIES                             |
| 5-8   | SUMMARY OF QUANTITIES                           |
| 9-10  | TYPICAL SECTIONS                                |
| 11-15 | SCHEDULE OF QUANTITIES                          |
| 16    | LINE DIAGRAM                                    |
| 17    | INLET TREATMENT                                 |
| 18-19 | PAVEMENT MARKINGS                               |
| 20-70 | ADA RAMP                                        |
| 71    | APPROACH NOSE DETAIL                            |
| 72    | COMBINATION CONCRETE CURB-SIDEWALK 4" (SPECIAL) |
| 7380  | DISTRICT CADD STANDARDS                         |