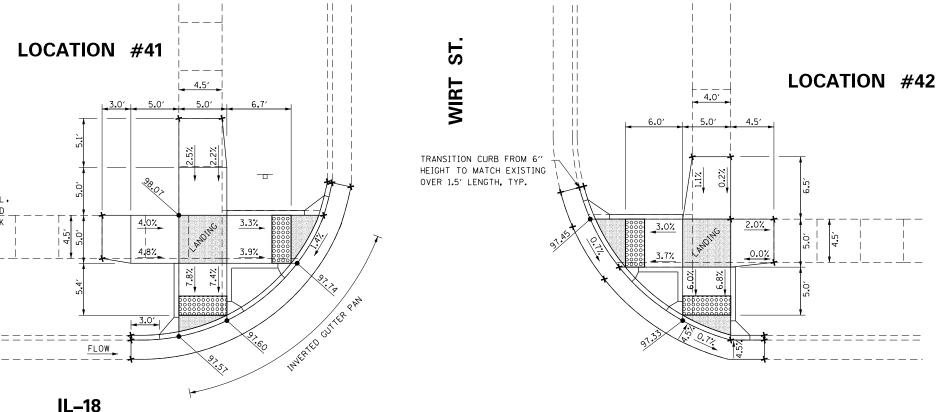

### INDEX OF SHEETS

| 1     | COVER SHEET & SIGNATURE SHEET                   |
|-------|-------------------------------------------------|
| 2-3   | INDEX OF SHEETS, GENERAL NOTES AND COMMITMENTS  |
| 4     | STATUS OF UTILITIES                             |
| 5-8   | SUMMARY OF QUANTITIES                           |
| 9-10  | TYPICAL SECTIONS                                |
| 11-15 | SCHEDULE OF QUANTITIES                          |
| 16    | LINE DIAGRAM                                    |
| 17    | INLET TREATMENT                                 |
| 18-19 | PAVEMENT MARKINGS                               |
| 20-70 | ADA RAMP                                        |
| 71    | APPROACH NOSE DETAIL                            |
| 72    | COMBINATION CONCRETE CURB-SIDEWALK 4" (SPECIAL) |
| 7380  | DISTRICT CADD STANDARDS                         |