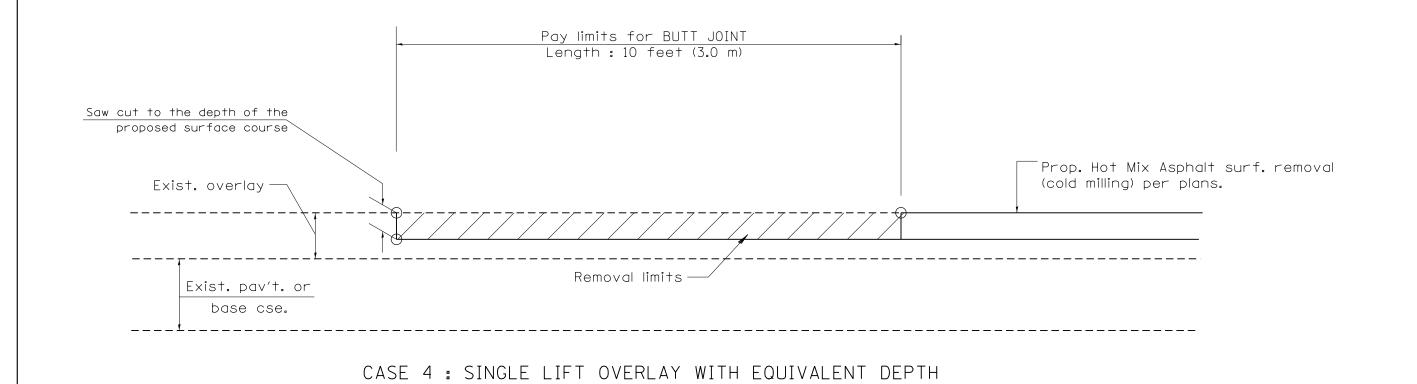

### **BUTT JOINT CUTTING TIME RESTRICTION**

Butt joints shall not be milled more than three (3) days prior to placement of the HMA surface course.