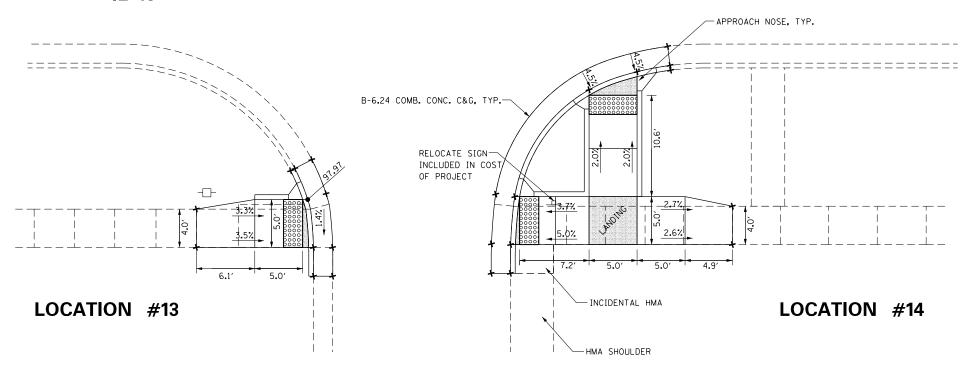

### INDEX OF SHEETS

| 1     | COVER SHEET & SIGNATURE SHEET                   |
|-------|-------------------------------------------------|
| 2-3   | INDEX OF SHEETS, GENERAL NOTES AND COMMITMENTS  |
| 4     | STATUS OF UTILITIES                             |
| 5-8   | SUMMARY OF QUANTITIES                           |
| 9-10  | TYPICAL SECTIONS                                |
| 11-15 | SCHEDULE OF QUANTITIES                          |
| 16    | LINE DIAGRAM                                    |
| 17    | INLET TREATMENT                                 |
| 18-19 | PAVEMENT MARKINGS                               |
| 20-70 | ADA RAMP                                        |
| 71    | APPROACH NOSE DETAIL                            |
| 72    | COMBINATION CONCRETE CURB-SIDEWALK 4" (SPECIAL) |
| 7380  | DISTRICT CADD STANDARDS                         |