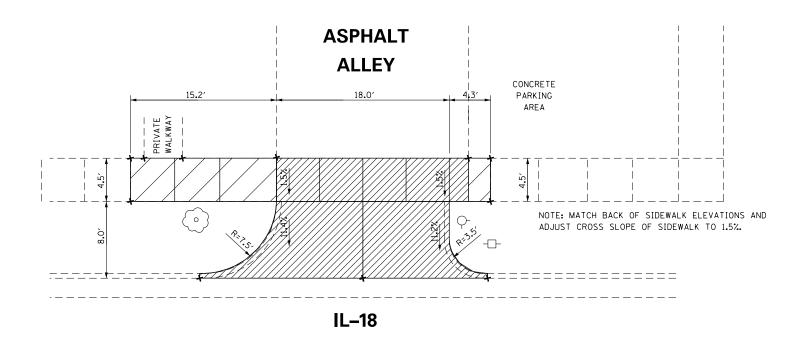

L BE MADE 1 FT BEYOND THE EDGE OF THE CURB
  AND GUTTER TO ALLOW FOR PLACEMENT OF FORMS.
- 11. PAVEMENT REMOVAL SHALL REQUIRE FULL DEPTH SAWCUTS. WHERE PAVEMENT REMOVAL IS REQUIRED FOR INSTALLATION OF CURB AND/OR GUTTER THE SAWCUTS SHALL BE MADE 1 FT BEYOND THE EDGE OF THE NEW CURB AND/OR GUTTER TO ALLOW FOR PLACEMENT OF FORMS.
- 12. RADIAL DIMENSIONS SHOWN ARE MEASURED ALONG FACE OF CURB OR EDGE OF PAVEMENT.
- 13. DRIVEWAY PAVEMENT REPLACEMENT THROUGH LIMITS OF PEDESTRIAN ACCESS ROUTE (SIDEWALK) SHALL BE P.C.C. DRIVEWAY PAVEMENT, 8" UNLESS OTHERWISE NOTED.
- 14. ASPHALT PAVEMENT REPLACEMENT AT ALLEYS SHALL CONSIST OF INCIDENTAL HOT MIX ASPHALT SURFACING, 8" IN DEPTH UNLESS OTHERWISE NOTED.

# ALLEY LOCATIONS #50 - DETAILS NORTH SIDE OF IL-18 ACROSS FROM W PARK ROW ST.

#### LOCATION #50



#### **LEGEND**



PROPOSED ELEMENT

★ MATCH EXISTING ELEVATION

PROPOSED ELEVATION

PROPOSED LANDING/FLAT AREA MAX 1.5% IN ALL DIRECTIONS

DETECTABLE WARNINGS

SIDEWALK/SIDE CURB REMOVAL AND REPLACEMENT WITH P.C.C. SIDEWALK, 4"



DRIVEWAY PAVEMENT REMOVAL (SEE GENERAL NOTES 13-14 FOR REPLACEMENT)



| FILE NAME = | USER NAME = aubreygs         | DESIGNED - | REVISED - |                              | ADA RAMP CONSTRUCTION          | SECTION           | COUNTY SHEET       |
|-------------|------------------------------|------------|-----------|------------------------------|--------------------------------|-------------------|--------------------|
|             |                              | DRAWN -    | REVISED - | STATE OF ILLINOIS            |                                | 653 1