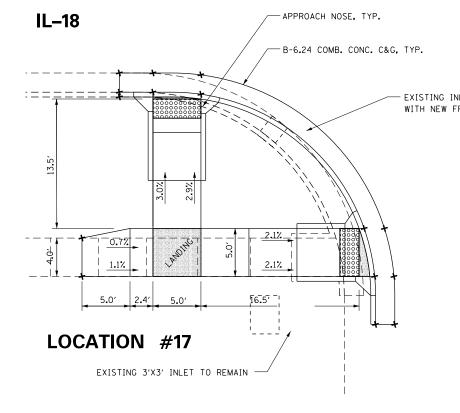

### INDEX OF SHEETS

| 1     | COVER SHEET & SIGNATURE SHEET                   |
|-------|-------------------------------------------------|
| 2-3   | INDEX OF SHEETS, GENERAL NOTES AND COMMITMENTS  |
| 4     | STATUS OF UTILITIES                             |
| 5-8   | SUMMARY OF QUANTITIES                           |
| 9-10  | TYPICAL SECTIONS                                |
| 11-15 | SCHEDULE OF QUANTITIES                          |
| 16    | LINE DIAGRAM                                    |
| 17    | INLET TREATMENT                                 |
| 18-19 | PAVEMENT MARKINGS                               |
| 20-70 | ADA RAMP                                        |
| 71    | APPROACH NOSE DETAIL                            |
| 72    | COMBINATION CONCRETE CURB-SIDEWALK 4" (SPECIAL) |
| 7380  | DISTRICT CADD STANDARDS                         |