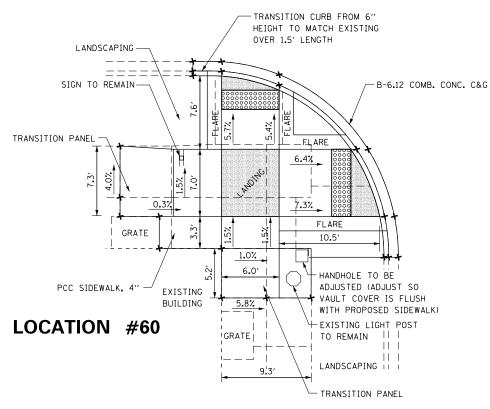

### INDEX OF SHEETS

| 1     | COVER SHEET & SIGNATURE SHEET                   |
|-------|-------------------------------------------------|
| 2-3   | INDEX OF SHEETS, GENERAL NOTES AND COMMITMENTS  |
| 4     | STATUS OF UTILITIES                             |
| 5-8   | SUMMARY OF QUANTITIES                           |
| 9-10  | TYPICAL SECTIONS                                |
| 11-15 | SCHEDULE OF QUANTITIES                          |
| 16    | LINE DIAGRAM                                    |
| 17    | INLET TREATMENT                                 |
| 18-19 | PAVEMENT MARKINGS                               |
| 20-70 | ADA RAMP                                        |
| 71    | APPROACH NOSE DETAIL                            |
| 72    | COMBINATION CONCRETE CURB-SIDEWALK 4" (SPECIAL) |
| 7380  | DISTRICT CADD STANDARDS                         |