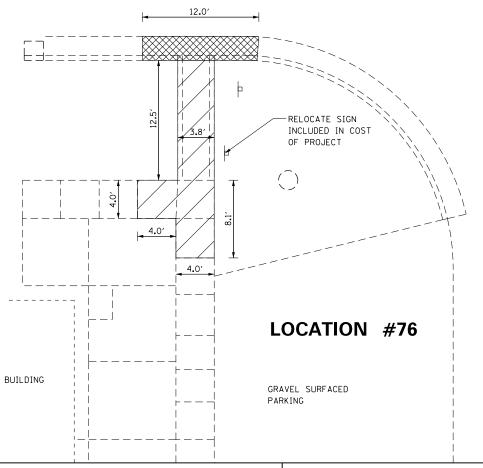

MENT REMOVAL IS REQUIRED FOR INSTALLATION OF CURB AND/OR GUTTER THE SAWCUTS SHALL BE MADE 1 FT BEYOND THE EDGE OF THE NEW CURB AND/OR GUTTER TO ALLOW FOR PLACEMENT OF FORMS.
- 3. SAWCUTTING THE SIDWALK IS INCLUDED IN THE COST OF SIDEWALK REMOVAL.
- 4. GRAVEL SURFACE REMOVAL IS INCLUDED IN PCC DRIVEWAY
  PAVEMENT, 8". GRAVEL SURFACE REMOVAL INCLUDES THE REMOVAL,
  REPLACEMENT, AND GRADING OF THE GRAVEL AROUND THE PROPOSED
  DRIVEWAY PAVEMENT. IF NECESSARY, ADDITIONAL FURNISHED ROCK
  IS ALSO INCLUDED IN THE PCC DRIVEWAY PAVEMENT, 8".
- 5. STREET WIDTHS ARE NOT SHOWN TO SCALE.
- 6. RADIAL DIMENSIONS SHOWN ARE MEASURED ALONG FACE OF CURB FOR CURB & GUTTER REMOVAL.

#### **LEGEND**



SIDEWALK/SIDE CURB REMOVAL



CURB & GUTTER REMOVAL



PAVEMENT REMOVAL

#### **LOCATION #75**



#### IL-18







COUNTY

MARSHALL 80 69

CONTRACT NO. 68C99

SECTION

103RS-2,SW

653

TO STA.

| FILE NAME = | USER NAME = aubreygs         | DESIGNED - | REVISED - |                              |   | ADA     | RAMI  | P CON   | STRUCTION |      |
|-------------|------------------------------|------------|-----------|------------------------------|---|---------|-------|---------|-----------|------|
|             |                              | DRAWN -    | REVISED - | STATE OF ILLINOIS            |   |         |       |         |           | -    |
|             | PLOT SCALE = 100.0000 '/ in. | CHECKED -  | REVISED - | DEPARTMENT OF TRANSPORTATION |   | LOCATIO | )NS # | :/5 — # | ≠76 REMO  | VAL  |
| Default     | PLOT DATE = 2/2/2017         | DATE -     | REVISED - |