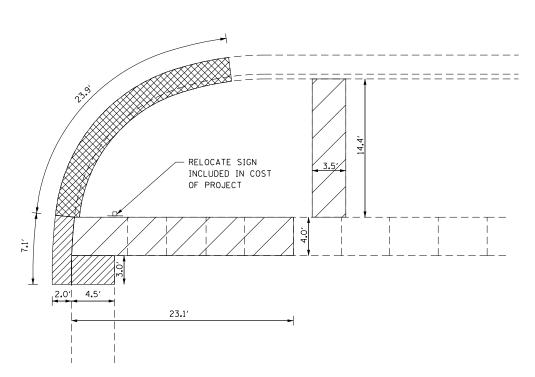

IS REQUIRED FOR INSTALLATION OF CURB AND/OR GUTTER
  THE SAWCUTS SHALL BE MADE 1 FT BEYOND THE EDGE OF THE NEW CURB AND/OR GUTTER TO ALLOW FOR PLACEMENT OF FORMS.
- 3. SAWCUTTING THE SIDWALK IS INCLUDED IN THE COST OF SIDEWALK REMOVAL.
- 4. GRAVEL SURFACE REMOVAL IS INCLUDED IN PCC DRIVEWAY PAVEMENT, 8". GRAVEL SURFACE REMOVAL INCLUDES THE REMOVAL, REPLACEMENT, AND GRADING OF THE GRAVEL AROUND THE PROPOSED DRIVEWAY PAVEMENT. IF NECESSARY, ADDITIONAL FURNISHED ROCK IS ALSO INCLUDED IN THE PCC DRIVEWAY PAVEMENT, 8".
- 5. STREET WIDTHS ARE NOT SHOWN TO SCALE.
- 6. RADIAL DIMENSIONS SHOWN ARE MEASURED ALONG FACE OF CURB FOR CURB & GUTTER REMOVAL.

### **LOCATION #11**





### **LEGEND**



SIDEWALK/SIDE CURB REMOVAL



CURB & GUTTER REMOVAL



PAVEMENT REMOVAL



IL-18



**LOCATION #13** 



**LOCATION #14** 



| FILE NA | ME = | USER NAME = aubreygs         | DESIGNED - | REVISED - | ADA RAMP CONSTRUCTION RTE    |   | F.A.P. | SECTION | COUNTY      | TOTAL SHEET |                           |  |  |
|---------|------|------------------------------|------------|-----------|------------------------------|---|--------|---------|-------------|-------------|---------------------------|--|--|
|         |      |                              | DRAWN -    | REVISED - | STATE OF ILLINOIS            |   |        | 653     | 103RS-2,SW  | MARSHALL    | 80 30                     |  |  |
|         |      | PLOT SCALE = 100.0000 '/ in. | CHECKED -  | REVISED - | DEPARTMENT OF TRANSPORTATION |   |        |         |             | CONTRAC     | T NO. 68C99               |  |  |
| Default |