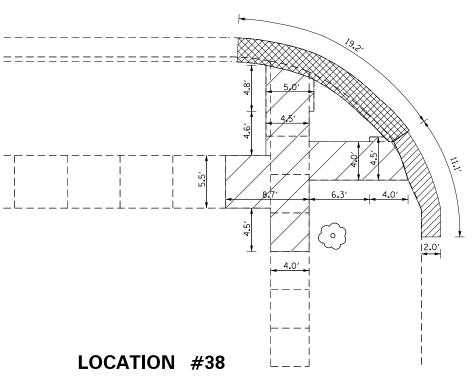

IRE FULL DEPTH SAWCUTS. WHERE PAVEMENT REMOVAL IS REQUIRED FOR INSTALLATION OF CURB AND/OR GUTTER THE SAWCUTS SHALL BE MADE 1 FT BEYOND THE EDGE OF THE NEW CURB AND/OR GUTTER TO ALLOW FOR PLACEMENT OF FORMS.
- 3. SAWCUTTING THE SIDWALK IS INCLUDED IN THE COST OF SIDEWALK REMOVAL.
- 4. GRAVEL SURFACE REMOVAL IS INCLUDED IN PCC DRIVEWAY PAVEMENT, 8". GRAVEL SURFACE REMOVAL INCLUDES THE REMOVAL, REPLACEMENT, AND GRADING OF THE GRAVEL AROUND THE PROPOSED DRIVEWAY PAVEMENT. IF NECESSARY, ADDITIONAL FURNISHED ROCK IS ALSO INCLUDED IN THE PCC DRIVEWAY PAVEMENT, 8".
- 5. STREET WIDTHS ARE NOT SHOWN TO SCALE.
- 6. RADIAL DIMENSIONS SHOWN ARE MEASURED ALONG FACE OF CURB FOR CURB & GUTTER REMOVAL.





#### **LEGEND**



SIDEWALK/SIDE CURB REMOVAL



CURB & GUTTER REMOVAL

IL-18



PAVEMENT REMOVAL







| FILE NAME = | USER NAME = aubreygs          | DESIGNED - | REVISED - |                              | ADA RAMP CONSTRUCTION        | F.A.P.   | SECTION        | COUNTY TOTAL SHEET | 1 |
|-------------|-------------------------------|------------|-----------|------------------------------|------------------------------|----------|----------------|--------------------|---|
|             |                               | DRAWN -    | REVISED - | STATE OF ILLINOIS            |                              | 653      | 103RS-2.SW     | MARSHALL 80 43     | 1 |
|             | PLOT SCALE = 100.0000 ' / in. | CHECKED -  | REVISED - | DEPARTMENT OF TRANSPORTATION | LOCATIONS #36 – #39 REMOVAL  |          | 100.10 250.1   | CONTRACT NO. 68C99 | 1 |
| Default     | PLOT DATE = 2/2/2017