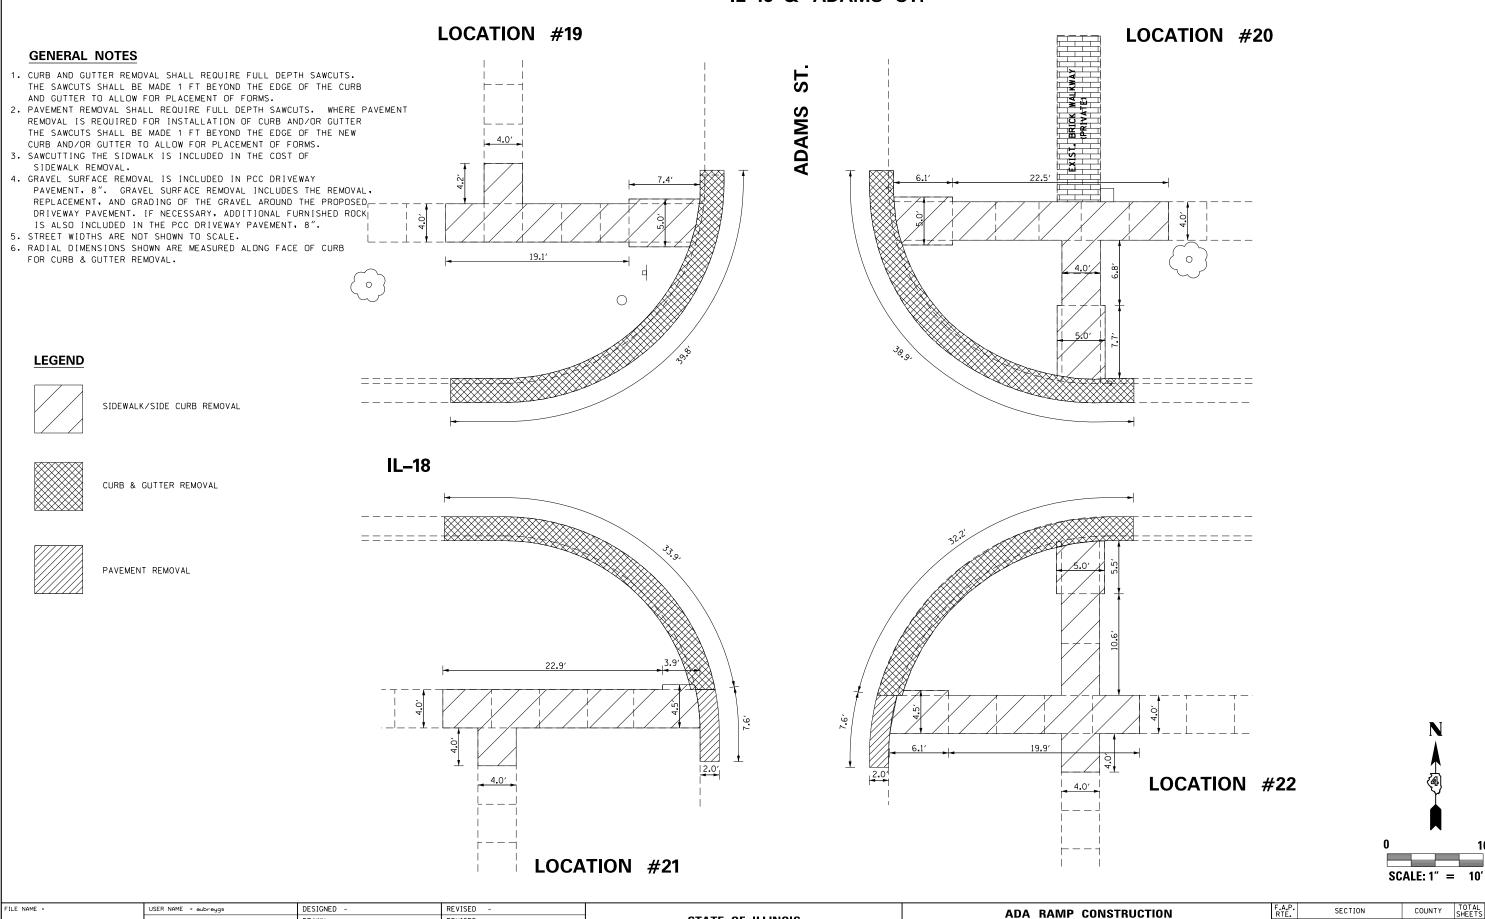

### INDEX OF SHEETS

| 1     | COVER SHEET & SIGNATURE SHEET                   |
|-------|-------------------------------------------------|
| 2-3   | INDEX OF SHEETS, GENERAL NOTES AND COMMITMENTS  |
| 4     | STATUS OF UTILITIES                             |
| 5-8   | SUMMARY OF QUANTITIES                           |
| 9-10  | TYPICAL SECTIONS                                |
| 11-15 | SCHEDULE OF QUANTITIES                          |
| 16    | LINE DIAGRAM                                    |
| 17    | INLET TREATMENT                                 |
| 18-19 | PAVEMENT MARKINGS                               |
| 20-70 | ADA RAMP                                        |
| 71    | APPROACH NOSE DETAIL                            |
| 72    | COMBINATION CONCRETE CURB-SIDEWALK 4" (SPECIAL) |
| 7380  | DISTRICT CADD STANDARDS                         |