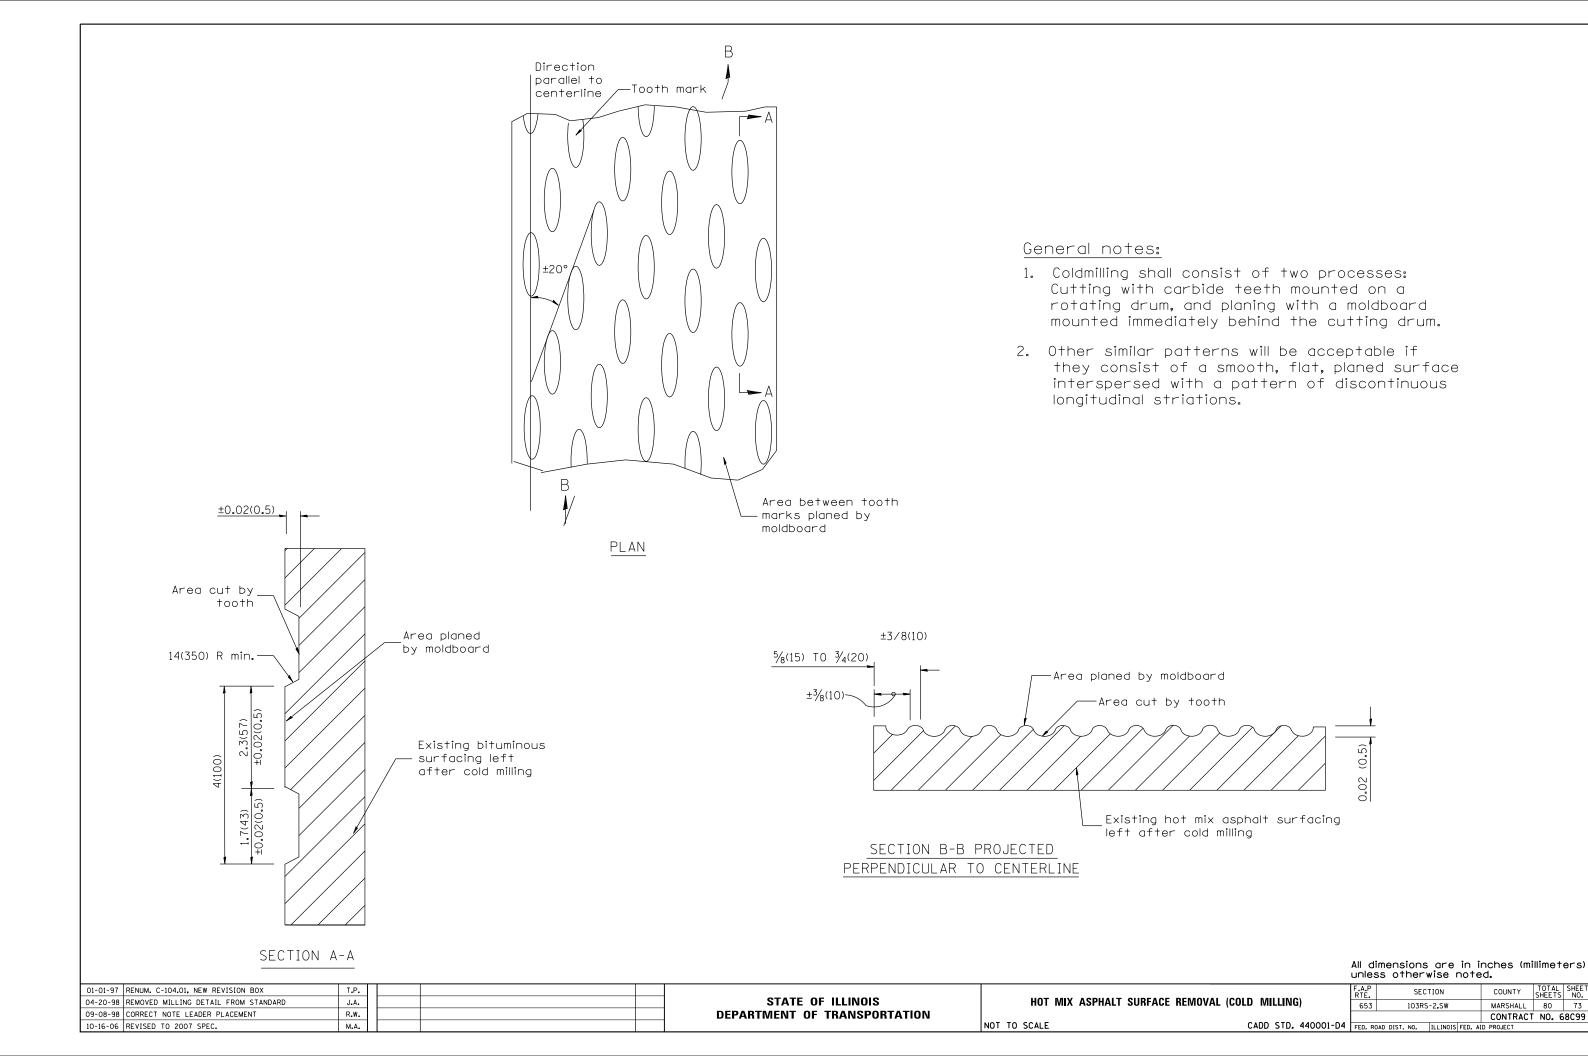

### **BUTT JOINT CUTTING TIME RESTRICTION**

Butt joints shall not be milled more than three (3) days prior to placement of the HMA surface course.

### **PAVING SURFACE COURSE**

Continuous paving operations on the main roadway shall be maintained at all times during the construction of the hot-mix asphalt surface. No interruptions for side roads, entrances, turn lanes, etc. will be allowed.

### HOT-MIX ASPHALT MIXTURE REQUIREMENTS

| Mixture Use(s):                             | Polymer Surface<br>Course 1 1/2" | Polymer Leveling<br>Binder (MM) 3/4" | Incidental HMA<br>Surface | Annual Control of the |
|---------------------------------------------|----------------------------------|--------------------------------------|---------------------------|--------------------------------------------------------------------------------------------------------------------------------------------------------------------------------------------------------------------------------------------------------------------------------------------------------------------------------------------------------------------------------------------------------------------------------------------------------------------------------------------------------------------------------------------------------------------------------------------------------------------------------------------------------------------------------------------------------------------------------------------------------------------------------------------------------------------------------------------------------------------------------------------------------------------------------------------------------------------------------------------------------------------------------------------------------------------------------------------------------------------------------------------------------------------------------------------------------------------------------------------------------------------------------------------------------------------------------------------------------------------------------------------------------------------------------------------------------------------------------------------------------------------------------------------------------------------------------------------------------------------------------------------------------------------------------------------------------------------------------------------------------------------------------------------------------------------------------------------------------------------------------------------------------------------------------------------------------------------------------------------------------------------------------------------------------------------------------------------------------------------------------|
| AC/PG:                                      | SBS or SBR 76-28                 | SBS or SBR 76-22                     | PG 64-22                  |                                                                                                                                                                                                                                                                                                                                                                                                                                                                                                                                                                                                                                                                                                                                                                                                                                                                                                                                                                                                                                                                                                                                                                                                                                                                                                                                                                                                                                                                                                                                                                                                                                                                                                                                                                                                                                                                                                                                                                                                                                                                                                                                |
| Design Air Voids:                           | 4.0% at N = 50                   | 4.0% at N = 50                       | 4.0% at N = 50            |                                                                                                                                                                                                                                                                                                                                                                                                                                                                                                                                                                                                                                                                                                                                                                                                                                                                                                                                                                                                                                                                                                                                                                                                                                                                                                                                                                                                                                                                                                                                                                                                                                                                                                                                                                                                                                                                                                                                                                                                                                                                                                                                |
| Mixture Composition:<br>(Mixture Gradation) | IL 9.5                           | IL 4.75                              | IL 9.5                    |                                                                                                                                                                                                                                                                                                                                                                                                                                                                                                                                                                                                                                                                                                                                                                                                                                                                                                                                                                                                                                                                                                                                                                                                                                                                                                                                                                                                                                                                                                                                                                                                                                                                                                                                                                                                                                                                                                                                                                                                                                                                                                                                |
| Friction Aggregate                          | MIX D                            | N/A                                  | MIX C                     |                                                                                                                                                                                                                                                                                                                                                                                                                                                                                                                                                                                                                                                                                                                                                                                                                                                                                                                                                                                                                                                                                                                                                                                                                                                                                                                                                                                                                                                                                                                                                                                                                                                                                                                                                                                                                                                                                                                                                                                                                                                                                                                                |
| Mix Weight                                  | 112 LBS/(SQ.YD-IN)               | 112 LBS/(SQLYD-IN)                   | 112 LBS/(SQ.YD-IN)        |                                                                                                                                                                                                                                                                                                                                                                                                                                                                                                                                                                                                                                                                                                                                                                                                                                                                                                                                                                                                                                                                                                                                                                                                                                                                                                                                                                                                                                                                                                                                                                                                                                                                                                                                                                                                                                                                                                                                                                                                                                                                                                                                |
| Quality Management Program                  | QCP                              | QC/QA                                | QC/QA                     |                                                                                                                                                                                                                                                                                                                                                                                                                                                                                                                                                                                                                                                                                                                                                                                                                                                                                                                                                                                                                                                                                                                                                                                                                                                                                                                                                                                                                                                                                                                                                                                                                                                                                                                                                                                                                                                                                                                                                                                                                                                                                                                                |
| Sublot Size                                 | 600                              | N/A                                  | N/A                       |                                                                                                                                                                                                                                                                                                                                                                                                                                                                                                                                                                                                                                                                                                                                                                                                                                                                                                                                                                                                                                                                                                                                                                                                                                                                                                                                                                                                                                                                                                                                                                                                                                                                                                                                                                                                                                                                                                                                                                                                                                                                                                                                |

Notes: Individual lift thickness of each mix type will be no less than 3 times nominal maximum aggregate size and no more than 6 times nominal aggregate size, unless otherwise approved by the Engineer