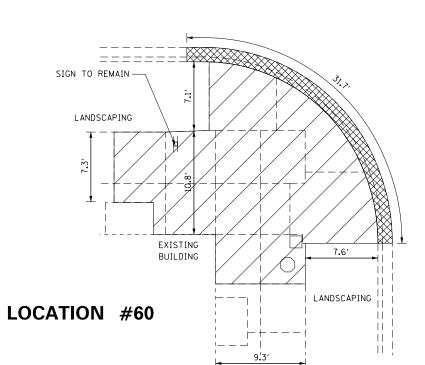

DEPTH SAWCUTS. WHERE PAVEMENT REMOVAL IS REQUIRED FOR INSTALLATION OF CURB AND/OR GUTTER THE SAWCUTS SHALL BE MADE 1 FT BEYOND THE EDGE OF THE NEW CURB AND/OR GUTTER TO ALLOW FOR PLACEMENT OF FORMS.
- 3. SAWCUTTING THE SIDWALK IS INCLUDED IN THE COST OF SIDEWALK REMOVAL.
- 4. GRAVEL SURFACE REMOVAL IS INCLUDED IN PCC DRIVEWAY PAVEMENT, 8". GRAVEL SURFACE REMOVAL INCLUDES THE REMOVAL, REPLACEMENT, AND GRADING OF THE GRAVEL AROUND THE PROPOSED DRIVEWAY PAVEMENT. IF NECESSARY, ADDITIONAL FURNISHED ROCK IS ALSO INCLUDED IN THE PCC DRIVEWAY PAVEMENT, 8".
- 5. STREET WIDTHS ARE NOT SHOWN TO SCALE.
- 6. RADIAL DIMENSIONS SHOWN ARE MEASURED ALONG FACE OF CURB FOR CURB & GUTTER REMOVAL.

# 

**EDWARD** 



#### **LEGEND**



SIDEWALK/SIDE CURB REMOVAL



CURB & GUTTER REMOVAL



PAVEMENT REMOVAL



IL-18





| FILE NAME = | USER NAME = aubreygs         | DESIGNED - | REVISED - |                              |                                | ΔD                          | Δ ΒΔΜ | IP CO        | NSTRUCT     | ION        | F.A.P.    | SECTION | COLINITY I'V | OTAL SHEET |
|-------------|------------------------------|------------|-----------|------------------------------|--------------------------------|-----------------------------|-------|--------------|-------------|------------|-----------|---------|--------------|------------|
|             |                              | DRAWN -    | REVISED - | STATE OF ILLINOIS            |                                | LOCATIONS #58 – #61 REMOVAL |       | 653          | 103RS-2,SW  | MARSHALL 8 | 80 58     |         |              |