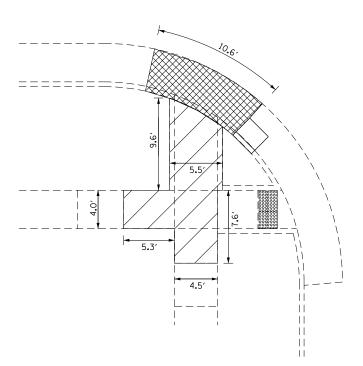

S. WHERE PAVEMENT REMOVAL IS REQUIRED FOR INSTALLATION OF CURB AND/OR GUTTER THE SAWCUTS SHALL BE MADE 1 FT BEYOND THE EDGE OF THE NEW CURB AND/OR GUTTER TO ALLOW FOR PLACEMENT OF FORMS.
- 3. SAWCUTTING THE SIDWALK IS INCLUDED IN THE COST OF SIDEWALK REMOVAL.
- 4. GRAVEL SURFACE REMOVAL IS INCLUDED IN PCC DRIVEWAY PAVEMENT, 8". GRAVEL SURFACE REMOVAL INCLUDES THE REMOVAL, REPLACEMENT, AND GRADING OF THE GRAVEL AROUND THE PROPOSED DRIVEWAY PAVEMENT. IF NECESSARY, ADDITIONAL FURNISHED ROCK IS ALSO INCLUDED IN THE PCC DRIVEWAY PAVEMENT, 8".
- 5. STREET WIDTHS ARE NOT SHOWN TO SCALE.
- 6. RADIAL DIMENSIONS SHOWN ARE MEASURED ALONG FACE OF CURB FOR CURB & GUTTER REMOVAL.

LOCATION #25

2.0 LOCATION #26

#### **LEGEND**

SIDEWALK/SIDE CURB REMOVAL



CURB & GUTTER REMOVAL





PAVEMENT REMOVAL



**LOCATION #27** 





| N<br>(a)        |  |
|-----------------|--|
| 0 10'           |  |
|                 |  |
| SCALE: 1" = 10' |  |

| FILE  | NAME = | USER NAME = aubreygs          | DESIGNED - | REVISED - |                              |   | ΔΠΔ      | RAMI    | P CONSTRUCT | TION    | F.A.P. | SECTION          | COUNTY    | TOTAL SHEET |
|-------|--------|-------------------------------|------------|-----------|------------------------------|---|----------|---------|-------------|---------|--------|------------------|-----------|-------------|
|       |        |                               | DRAWN -    | REVISED - | STATE OF ILLINOIS            |   | LOCATION |         |             |         | 653    | 103RS-2,SW       | MARSHALL  | 80 37       |
|       |        | PLOT SCALE