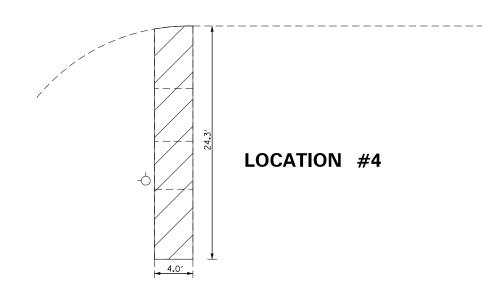

DEPTH SAWCUTS. WHERE PAVEMENT REMOVAL IS REQUIRED FOR INSTALLATION OF CURB AND/OR GUTTER THE SAWCUTS SHALL BE MADE 1 FT BEYOND THE EDGE OF THE NEW CURB AND/OR GUTTER TO ALLOW FOR PLACEMENT OF FORMS.
- 3. SAWCUTTING THE SIDWALK IS INCLUDED IN THE COST OF SIDEWALK REMOVAL.
- 4. GRAVEL SURFACE REMOVAL IS INCLUDED IN PCC DRIVEWAY PAVEMENT, 8". GRAVEL SURFACE REMOVAL INCLUDES THE REMOVAL, REPLACEMENT, AND GRADING OF THE GRAVEL AROUND THE PROPOSED DRIVEWAY PAVEMENT. IF NECESSARY, ADDITIONAL FURNISHED ROCK IS ALSO INCLUDED IN THE PCC DRIVEWAY PAVEMENT, 8".
- 5. STREET WIDTHS ARE NOT SHOWN TO SCALE.
- 6. RADIAL DIMENSIONS SHOWN ARE MEASURED ALONG FACE OF CURB FOR CURB & GUTTER REMOVAL.

### **LEGEND**



SIDEWALK/SIDE CURB REMOVAL



CURB & GUTTER REMOVAL



PAVEMENT REMOVAL



||-2

NORMAL ST.





| FILE NAME = | USER NAME = aubreygs         | DESIGNED - | REVISED - |                              |   | ADA RAMP CONSTRUCTION        | F.A.P. | SECTION         | COUNTY T    | TOTAL SHEET |
|-------------|------------------------------|------------|-----------|------------------------------|---|------------------------------|--------|-----------------|-------------|-------------|
|             |                              | DRAWN -    | REVISED - | STATE OF ILLINOIS            |   |                              | 653    | 103RS-2,SW      | MARSHALL    | 80 22       |
|             | PLOT SCALE = 100.0000 '/ in. | CHECKED -  | REVISED - | DEPARTMENT OF TRANSPORTATION |   | LOCATIONS #3 - #4 REMOVAL    |        | 100.10 2,011    | CONTRACT I  | NO. 68C99   |
| Default     | PLOT DAT