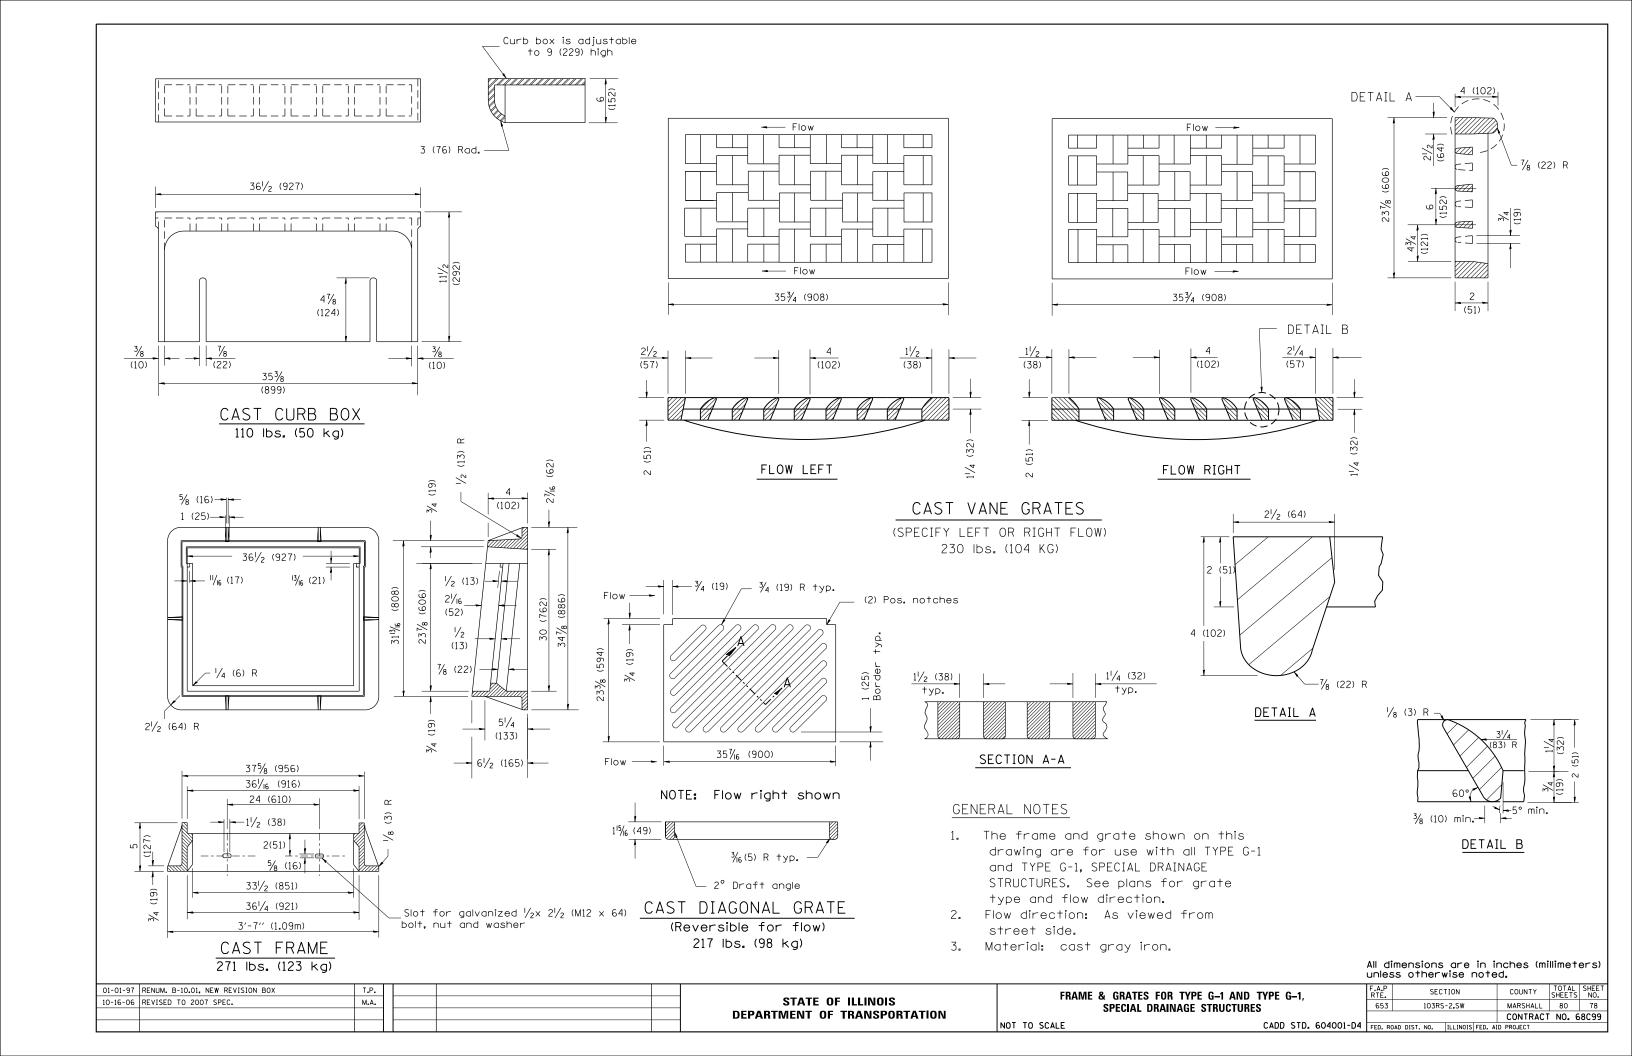

### EXISTING DRAINAGE PIPES CONNECTED TO NEW STRUCTURES

In accordance with Section 602 of the Standard Specifications, the connecting of existing drain tiles, pipe culverts, or storm sewers to the proposed drainage system structures will not be paid for separately but shall be considered as included in the pay items provided.