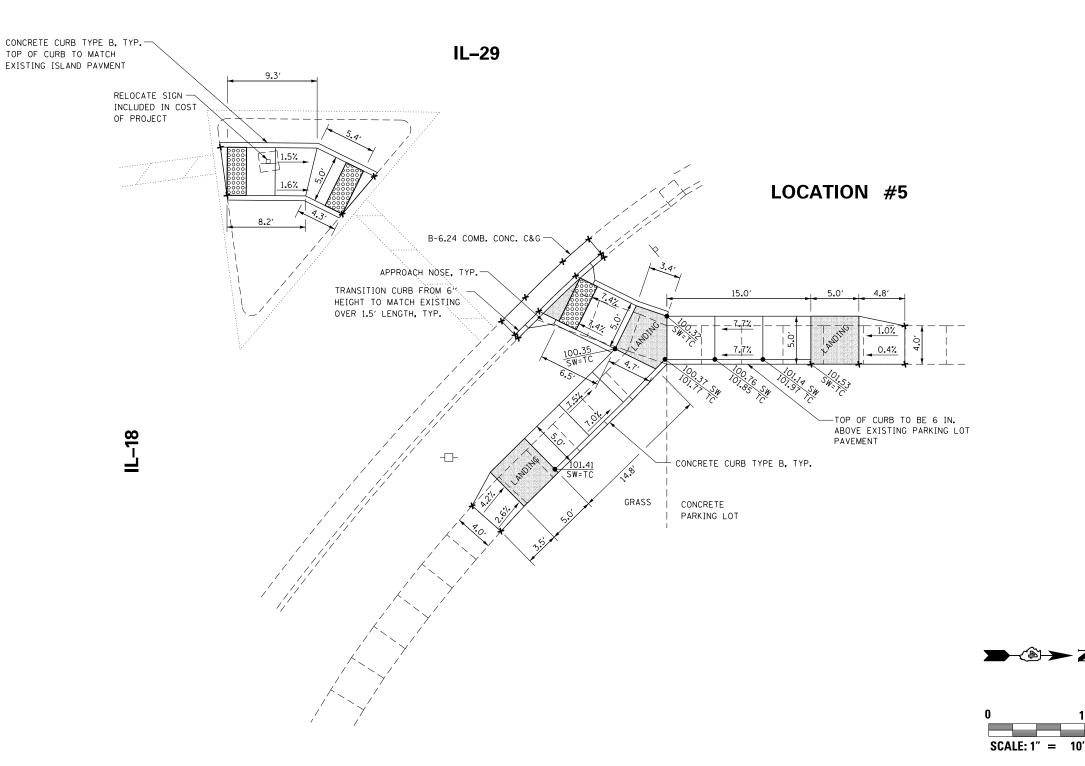

### INDEX OF SHEETS

| 1     | COVER SHEET & SIGNATURE SHEET                   |
|-------|-------------------------------------------------|
| 2-3   | INDEX OF SHEETS, GENERAL NOTES AND COMMITMENTS  |
| 4     | STATUS OF UTILITIES                             |
| 5-8   | SUMMARY OF QUANTITIES                           |
| 9-10  | TYPICAL SECTIONS                                |
| 11-15 | SCHEDULE OF QUANTITIES                          |
| 16    | LINE DIAGRAM                                    |
| 17    | INLET TREATMENT                                 |
| 18-19 | PAVEMENT MARKINGS                               |
| 20-70 | ADA RAMP                                        |
| 71    | APPROACH NOSE DETAIL                            |
| 72    | COMBINATION CONCRETE CURB-SIDEWALK 4" (SPECIAL) |
| 7380  | DISTRICT CADD STANDARDS                         |