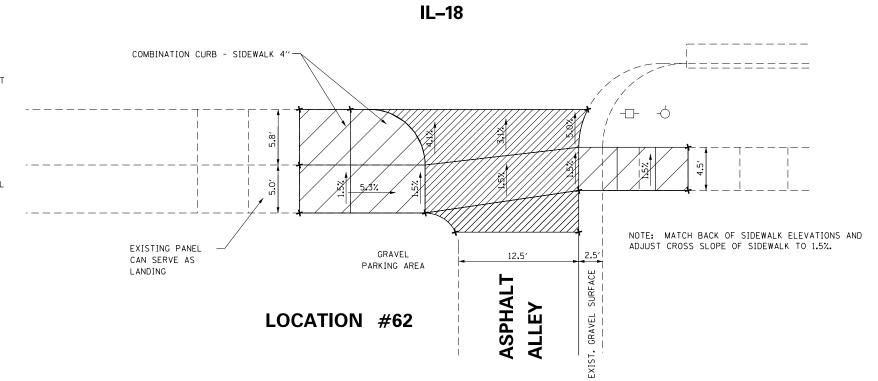

### INDEX OF SHEETS

| 1     | COVER SHEET & SIGNATURE SHEET                   |
|-------|-------------------------------------------------|
| 2-3   | INDEX OF SHEETS, GENERAL NOTES AND COMMITMENTS  |
| 4     | STATUS OF UTILITIES                             |
| 5-8   | SUMMARY OF QUANTITIES                           |
| 9-10  | TYPICAL SECTIONS                                |
| 11-15 | SCHEDULE OF QUANTITIES                          |
| 16    | LINE DIAGRAM                                    |
| 17    | INLET TREATMENT                                 |
| 18-19 | PAVEMENT MARKINGS                               |
| 20-70 | ADA RAMP                                        |
| 71    | APPROACH NOSE DETAIL                            |
| 72    | COMBINATION CONCRETE CURB-SIDEWALK 4" (SPECIAL) |
| 7380  | DISTRICT CADD STANDARDS                         |