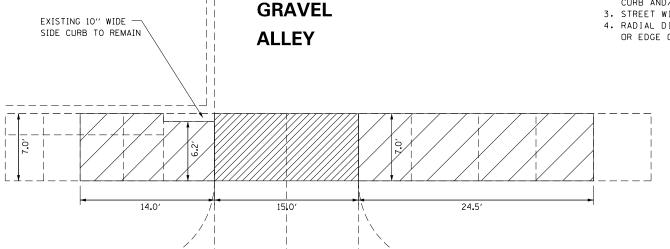

SS ROUTE (SIDEWALK) SHALL BE P.C.C. DRIVEWAY PAVEMENT, 8" UNLESS OTHERWISE NOTED.
- 14. ASPHALT PAVEMENT REPLACEMENT AT ALLEYS SHALL CONSIST OF INCIDENTAL HOT MIX ASPHALT SURFACING, 8" IN DEPTH UNLESS OTHERWISE NOTED.
- 15. DRIVEWAY PAVEMENT REPLACEMENT THROUGH LIMITS OF PEDESTRIAN ACCESS ROUTE (SIDEWALK) SHALL BE P.C.C. DRIVEWAY PAVEMENT, 8" UNLESS OTHERWISE NOTED.
- 16. ASPHALT PAVEMENT REPLACEMENT AT ALLEYS SHALL CONSIST OF INCIDENTAL HOT MIX ASPHALT SURFACING, 8" IN DEPTH UNLESS OTHERWISE NOTED.

# ALLEY LOCATION #35 - PROPOSED DETAILS NORTH SIDE BETWEEN MONROE ST. AND CARROLL ST.





#### **BENCHMARK**

FIRE HYDRANT SE QUAD OF IL-18 AND MONROE CAP BOLT BETWEEN "MUE" & "LLER" - ELEV. = 100.00

ALLEY LOCATION #35 – REMOVAL DETAILS

NORTH SIDE BETWEEN MONROE ST. AND CARROLL ST.

IL-18



#### GENERAL NOTES

- 1. CURB AND GUTTER REMOVAL SHALL REQUIRE FULL DEPTH SAWCUTS. THE SAWCUTS SHALL BE MADE 1 FT BEYOND THE EDGE OF THE CURB AND GUTTER TO ALLOW FOR PLACEMENT OF FORMS.
- 2. PAVEMENT REMOVAL SHALL REQUIRE FULL DEPTH SAWCUTS. WHERE PAVEMENT REMOVAL IS REQUIRED FOR INSTALLATION OF CURB AND/OR GUTTER THE SAWCUTS SHALL BE MADE 1 FT BEYOND THE EDGE OF THE NEW CURB AND/OR GUTTER TO ALLOW FOR PLACEMENT OF FORMS.
- 3. STREET WIDTHS ARE NOT SHOWN TO SCALE.
- 4. RADIAL DIMENSIONS SHOWN ARE MEASURED ALONG FACE OF CURB OR EDGE OF PAVEMENT.

10' SCALE: 1" = 10'

FILE NAME : DESIGNED -REVISED USER NAME = aubreygs SECTION COUNTY **ADA RAMP CONSTRUCTION** STATE OF ILLINOIS DRAWN REVISED 653 103RS-2,SW MARSHALL 80 42 **LOCATION #35** PLOT SCALE = 100.0000 '/ in. CHECKED REVISED **DEPARTM