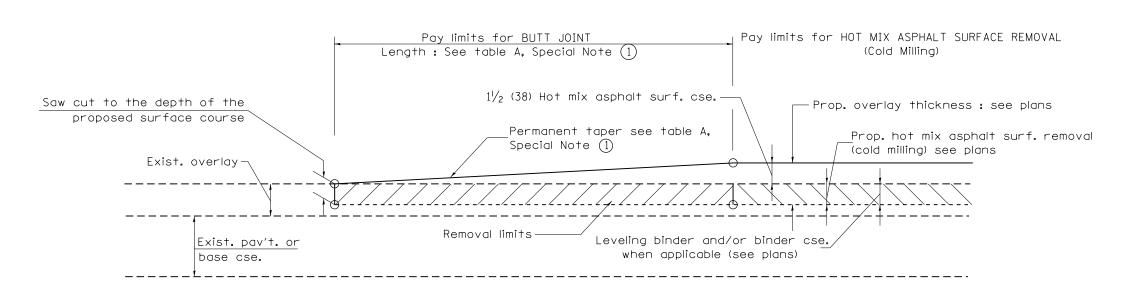

### **BUTT JOINT CUTTING TIME RESTRICTION**

Butt joints shall not be milled more than three (3) days prior to placement of the HMA surface course.