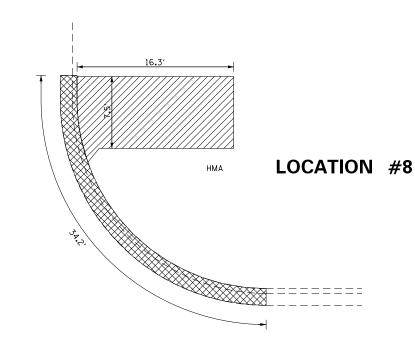

EPTH SAWCUTS. WHERE PAVEMENT REMOVAL IS REQUIRED FOR INSTALLATION OF CURB AND/OR GUTTER
  THE SAWCUTS SHALL BE MADE 1 FT BEYOND THE EDGE OF THE NEW CURB AND/OR GUTTER TO ALLOW FOR PLACEMENT OF FORMS.
- 3. SAWCUTTING THE SIDWALK IS INCLUDED IN THE COST OF SIDEWALK REMOVAL.
- 4. GRAVEL SURFACE REMOVAL IS INCLUDED IN PCC DRIVEWAY PAVEMENT, 8". GRAVEL SURFACE REMOVAL INCLUDES THE REMOVAL, REPLACEMENT, AND GRADING OF THE GRAVEL AROUND THE PROPOSED DRIVEWAY PAVEMENT. IF NECESSARY, ADDITIONAL FURNISHED ROCK IS ALSO INCLUDED IN THE PCC DRIVEWAY PAVEMENT, 8".
- 5. STREET WIDTHS ARE NOT SHOWN TO SCALE.
- 6. RADIAL DIMENSIONS SHOWN ARE MEASURED ALONG FACE OF CURB FOR CURB & GUTTER REMOVAL.

## **LEGEND**

SIDEWALK/SIDE CURB REMOVAL



CURB & GUTTER REMOVAL



PAVEMENT REMOVAL







**LOCATION** #9





| 0           | 10′ |
|-------------|-----|
|             |     |
| SCALE: 1" = | 10' |

|             |                                |            |           |                              |                                        |          |                        |                    | 4   |
|-------------|--------------------------------|------------|-----------|------------------------------|----------------------------------------|----------|------------------------|--------------------|-----|
| FILE NAME = | USER NAME = aubreygs           | DESIGNED - | REVISED - |                              | ADA RAMP CONSTRUCTION                  | F.A.P.   | SECTION                | COUNTY TOTAL SHEET | į.  |
|             |                                | DRAWN -    | REVISED - | STATE