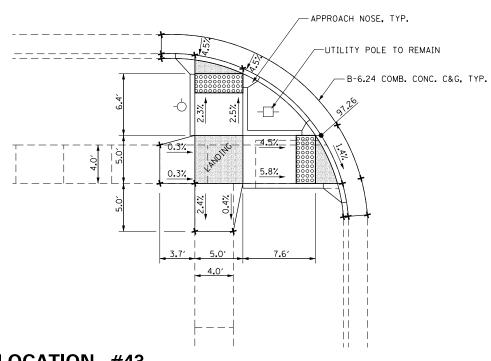

### INDEX OF SHEETS

| 1     | COVER SHEET & SIGNATURE SHEET                   |
|-------|-------------------------------------------------|
| 2-3   | INDEX OF SHEETS, GENERAL NOTES AND COMMITMENTS  |
| 4     | STATUS OF UTILITIES                             |
| 5-8   | SUMMARY OF QUANTITIES                           |
| 9-10  | TYPICAL SECTIONS                                |
| 11-15 | SCHEDULE OF QUANTITIES                          |
| 16    | LINE DIAGRAM                                    |
| 17    | INLET TREATMENT                                 |
| 18-19 | PAVEMENT MARKINGS                               |
| 20-70 | ADA RAMP                                        |
| 71    | APPROACH NOSE DETAIL                            |
| 72    | COMBINATION CONCRETE CURB-SIDEWALK 4" (SPECIAL) |
| 7380  | DISTRICT CADD STANDARDS                         |