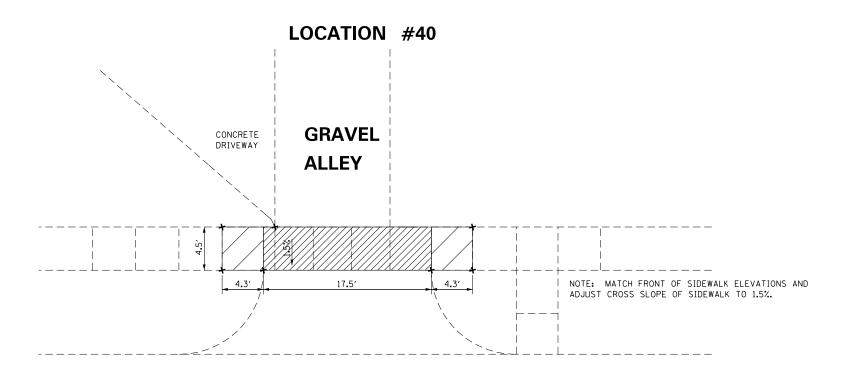

### INDEX OF SHEETS

| 1     | COVER SHEET & SIGNATURE SHEET                   |
|-------|-------------------------------------------------|
| 2-3   | INDEX OF SHEETS, GENERAL NOTES AND COMMITMENTS  |
| 4     | STATUS OF UTILITIES                             |
| 5-8   | SUMMARY OF QUANTITIES                           |
| 9-10  | TYPICAL SECTIONS                                |
| 11-15 | SCHEDULE OF QUANTITIES                          |
| 16    | LINE DIAGRAM                                    |
| 17    | INLET TREATMENT                                 |
| 18-19 | PAVEMENT MARKINGS                               |
| 20-70 | ADA RAMP                                        |
| 71    | APPROACH NOSE DETAIL                            |
| 72    | COMBINATION CONCRETE CURB-SIDEWALK 4" (SPECIAL) |
| 7380  | DISTRICT CADD STANDARDS                         |