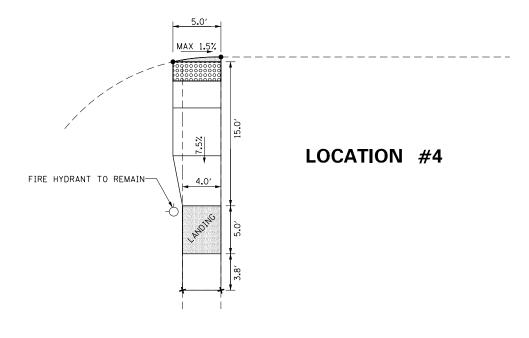

TION).
- 11. SAWCUTTING THE SIDWALK IS INCLUDED IN THE COST OF SIDEWALK REMOVAL.
- 12. ANY EXCAVATION OR AGGREGATE SUBBASE NECESSARY FOR THE PROPOSED SIDEWALK IS INCLUDED IN THE COST OF PCC SIDEWALK. 4".
- 13. GRAVEL SURFACE REMOVAL IS INCLUDED IN PCC DRIVEWAY
  PAVEMENT, 8". GRAVEL SURFACE REMOVAL INCLUDES THE REMOVAL,
  REPLACEMENT, AND GRADING OF THE GRAVEL AROUND THE PROPOSED
  DRIVEWAY PAVEMENT. IF NECESSARY, ADDITIONAL FURNISHED ROCK
  IS ALSO INCLUDED IN THE PCC DRIVEWAY PAVEMENT, 8".

### **BENCHMARK**

N/A

### **LEGEND**

---- EXIST. SIDEWALK/CURB

PROPOSED ELEMENT

→ MATCH EXISTING ELEVATION

PROPOSED ELEVATION

PROPOSED LANDING/FLAT AREA MAX 1.5% IN ALL DIRECTIONS



DETECTABLE WARNINGS

### **LOCATIONS #3 - #4 - PROPOSED DETAILS**

IL-29 & NORMAL ST.



IL-29

### NORMAL ST.



| )           | 10' |
|-------------|-----|
|             |     |
| SCALE: 1" = | 10′ |

| FILE NAME = | USER NAME = aubreygs          | DESIGNED - | REVISED - |                              |   | ADA RAMP CONSTRUCTION        | F.A.P. | SECTION          | COUNTY     | TOTAL SHEET |
|-------------|-------------------------------|------------|-----------|------------------------------|---|------------------------------|--------|------------------|------------|-------------|
|             |                               | DRAWN -    | REVISED - | STATE OF ILLINOIS            |   |                              | 653    | 103RS-2,SW       | MARSHALL   | 80 23       |
|             | PLOT SCALE = 100.0000 ' / in. | CHECKED -  | REVISED - | DEPARTMENT OF TRANSPORTATION |   | LOCATIONS #3 - #4 P