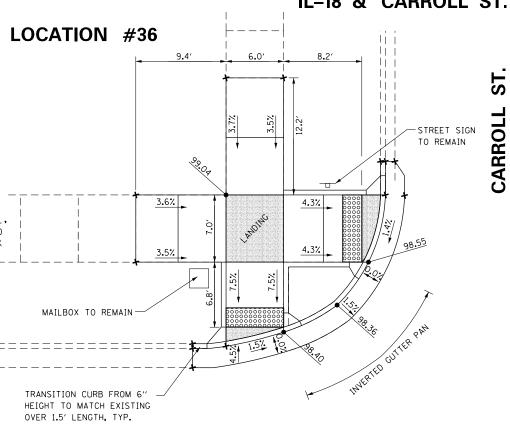

SIDEWALK REMOVAL.
- 12. ANY EXCAVATION OR AGGREGATE SUBBASE NECESSARY FOR THE PROPOSED SIDEWALK IS INCLUDED IN THE COST OF PCC SIDEWALK, 4".
- 13. GRAVEL SURFACE REMOVAL IS INCLUDED IN PCC DRIVEWAY
  PAVEMENT, 8". GRAVEL SURFACE REMOVAL INCLUDES THE REMOVAL.
  REPLACEMENT, AND GRADING OF THE GRAVEL AROUND THE PROPOSED
  DRIVEWAY PAVEMENT. IF NECESSARY, ADDITIONAL FURNISHED ROCK
  IS ALSO INCLUDED IN THE PCC DRIVEWAY PAVEMENT, 8".

#### BENCHMARK

**LEGEND** 

---- EXIST. SIDEWALK/CURB

PROPOSED ELEMENT

PROPOSED ELEVATION

DETECTABLE WARNINGS

MATCH EXISTING ELEVATION

PROPOSED LANDING/FLAT AREA

MAX 1.5% IN ALL DIRECTIONS

FIRE HYDRANT SE OUAD OF IL-18 AND CARROLL CAP BOLT BETWEEN "MUE" & "LLER" - ELEV. = 100.00

#### **LOCATIONS #36 - #39 - PROPOSED DETAILS**

#### IL-18 & CARROLL ST.





#### IL-18







| FILE NAME = | USER NAME = aubreygs         | DESIGNED - | REVISED - |                              | ADA RAMP CONSTRUCTION          | F.A.P. | SECTION        | COUNTY TOTAL SHEET |
|-------------|------------------------------|------------|-----------|------------------------------|--------------------------------|--------|----------------|--------------------|
|             |                              | DRAWN -    | REVISED - | STATE OF ILLINOIS            |                                | 653    | 103RS-2.SW     | MARSHALL 80 44     |
|             | PLOT SCALE = 100.0000 '/ in. | CHECKED -  | REVISED - | DEPARTMENT OF TRANSPORTATION | LOCATIONS #36 - #39 PROPOSED   |        | 100.10 2,011   | CONTRACT NO. 68C99 |
| Default     | PLOT DATE = 2/2/2017         |