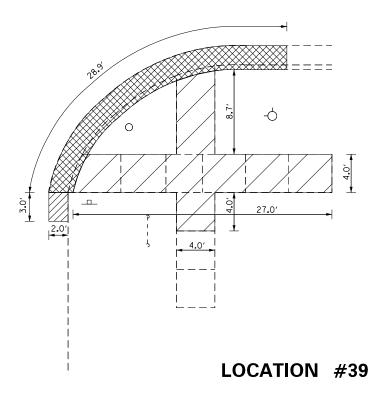

E FULL DEPTH SAWCUTS. WHERE PAVEMENT REMOVAL IS REQUIRED FOR INSTALLATION OF CURB AND/OR GUTTER THE SAWCUTS SHALL BE MADE 1 FT BEYOND THE EDGE OF THE NEW CURB AND/OR GUTTER TO ALLOW FOR PLACEMENT OF FORMS.
- 3. SAWCUTTING THE SIDWALK IS INCLUDED IN THE COST OF SIDEWALK REMOVAL.
- 4. GRAVEL SURFACE REMOVAL IS INCLUDED IN PCC DRIVEWAY PAVEMENT, 8". GRAVEL SURFACE REMOVAL INCLUDES THE REMOVAL, REPLACEMENT, AND GRADING OF THE GRAVEL AROUND THE PROPOSED DRIVEWAY PAVEMENT. IF NECESSARY, ADDITIONAL FURNISHED ROCK IS ALSO INCLUDED IN THE PCC DRIVEWAY PAVEMENT, 8".
- 5. STREET WIDTHS ARE NOT SHOWN TO SCALE.
- 6. RADIAL DIMENSIONS SHOWN ARE MEASURED ALONG FACE OF CURB FOR CURB & GUTTER REMOVAL.





#### **LEGEND**



SIDEWALK/SIDE CURB REMOVAL



CURB & GUTTER REMOVAL

IL-18



PAVEMENT REMOVAL







| FILE NAME = | USER NAME = aubreygs          | DESIGNED - | REVISED - |                              | ADA RAMP CONSTRUCTION        | F.A.P.   | SECTION        | COUNTY TOTAL SHEET | 1 |
|-------------|-------------------------------|------------|-----------|------------------------------|------------------------------|----------|----------------|--------------------|---|
|             |                               | DRAWN -    | REVISED - | STATE OF ILLINOIS            |                              | 653      | 103RS-2.SW     | MARSHALL 80 43     | 1 |
|             | PLOT SCALE = 100.0000 ' / in. | CHECKED -  | REVISED - | DEPARTMENT OF TRANSPORTATION | LOCATIONS #36 – #39 REMOVAL  |          | 100.10 250.1   | CONTRACT NO. 68C99 | 1 |
| Default     | PLOT DATE = 2/2/2017