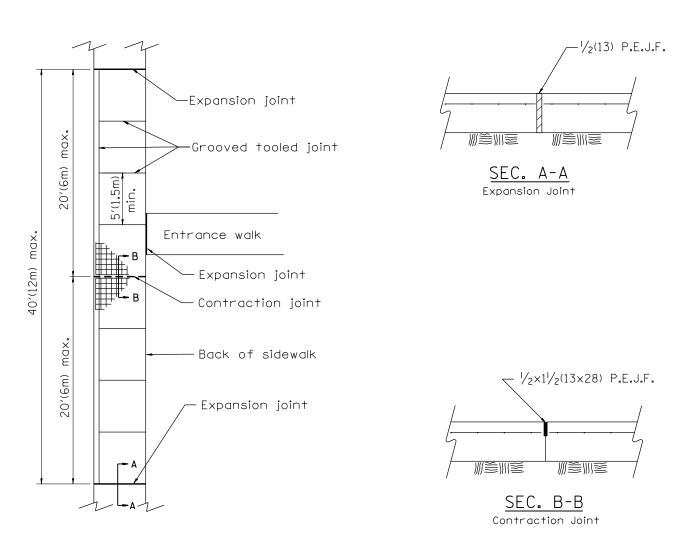

103RS-2,SW

653

| FILE NAME = | USER NAME = aubreygs          | DESIGNED - | REVISED - |                              |   | ADA     | RAMP  | CONS   | STRUCTIO | ı Nı    |
|-------------|-------------------------------|------------|-----------|------------------------------|---|---------|-------|--------|----------|---------|
|             |                               | DRAWN -    | REVISED - | STATE OF ILLINOIS            |   |         |       |        |          |         |
|             | PLOT SCALE = 100.00000 '/ in. | CHECKED -  | REVISED - | DEPARTMENT OF TRANSPORTATION |   | LOCATIO | VS #/ | 75 – # | 76 PROP  | OSED    |
| Default     | PLOT DATE = 2/2/2017          | DATE -     | REVISED - |                              | - | SHEET   | OF    | SHEETS | STA.     | TO STA. |





#### GENERAL NOTES:

1. All provisions in Section 424 of the Standard Specifications shall apply, unless otherwise shown.

| FILE NAME = | USER NAME = aubreygs         | DESIGNED - | REVISED - |                              |   | ADA RAMP CONSTRUCTION            | F.A.P.<br>RTE. | SECTION       | COUNTY      | TOTAL SHEET SHEETS NO. |
|-------------|------------------------------|------------|-----------|------------------------------|---|----------------------------------|----------------|---------------|-------------|------------------------|
|             |                              | DRAWN -    | REVISED - | STATE OF ILLINOIS            |   |                                  | 653            | 103RS-2,SW    | MARSHALL    | 80 71                  |
|             | PLOT SCALE = 100.