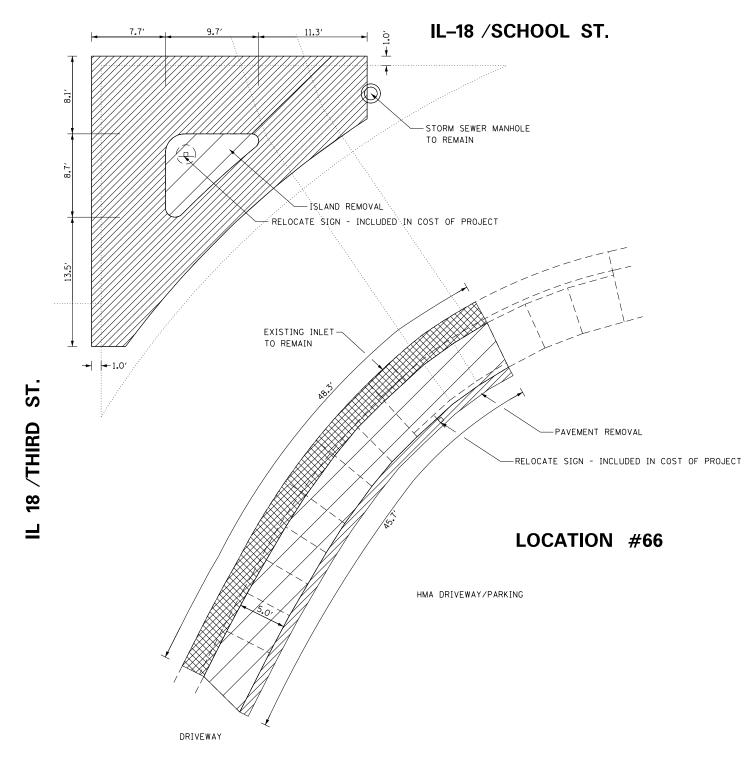

AL SHALL REQUIRE FULL DEPTH SAWCUTS. WHERE PAVEMENT REMOVAL IS REQUIRED FOR INSTALLATION OF CURB AND/OR GUTTER THE SAWCUTS SHALL BE MADE 1 FT BEYOND THE EDGE OF THE NEW CURB AND/OR GUTTER TO ALLOW FOR PLACEMENT OF FORMS.
- 3. SAWCUTTING THE SIDWALK IS INCLUDED IN THE COST OF SIDEWALK REMOVAL.
- 4. GRAVEL SURFACE REMOVAL IS INCLUDED IN PCC DRIVEWAY PAVEMENT, 8". GRAVEL SURFACE REMOVAL INCLUDES THE REMOVAL, REPLACEMENT, AND GRADING OF THE GRAVEL AROUND THE PROPOSED DRIVEWAY PAVEMENT. IF NECESSARY, ADDITIONAL FURNISHED ROCK IS ALSO INCLUDED IN THE PCC DRIVEWAY PAVEMENT, 8".
- 5. STREET WIDTHS ARE NOT SHOWN TO SCALE.
- 6. RADIAL DIMENSIONS SHOWN ARE MEASURED ALONG FACE OF CURB FOR CURB & GUTTER REMOVAL.

#### **LEGEND**

SIDEWALK/SIDE CURB REMOVAL



CURB & GUTTER REMOVAL



PAVEMENT REMOVAL





| FILE NAME = | USER NAME = aubreygs          | DESIGNED - | REVISED - |                              | ADA RAMP CONSTRUCTION          | F.A.P. SECTION                          | COUNTY SHEET NO    |
|-------------|-------------------------------|------------|-----------|------------------------------|--------------------------------|-----------------------------------------|--------------------|
|             |                               | DRAWN -    | REVISED - | STATE OF ILLINOIS            |                                | 653 10.00F8R-S2-,8W                     | MARSHALL 80 62     |
|             | PLOT SCALE = 100.0000 ' / in. | CHECKED -  | REVISED - | DEPARTMENT OF TRANSPORTATION | LOCATION #66 REMOVAL           | 100000000000000000000000000000000000000 | CONTRACT NO. 68C9