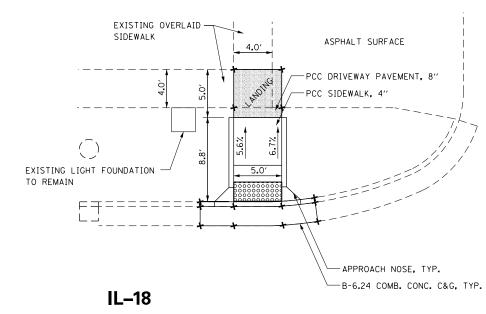

ASE NECESSARY FOR THE PROPOSED SIDEWALK IS INCLUDED IN THE COST OF PCC SIDEWALK. 4".
- 13. GRAVEL SURFACE REMOVAL IS INCLUDED IN PCC DRIVEWAY
  PAVEMENT, 8". GRAVEL SURFACE REMOVAL INCLUDES THE REMOVAL,
  REPLACEMENT, AND GRADING OF THE GRAVEL AROUND THE PROPOSED
  DRIVEWAY PAVEMENT. IF NECESSARY, ADDITIONAL FURNISHED ROCK
  IS ALSO INCLUDED IN THE PCC DRIVEWAY PAVEMENT, 8".

#### **BENCHMARK**

FIRE HYDRANT NORTH SIDE OF IL-18 BETWEEN FRONT AND SECOND CAP BOLT BETWEEN "MUE" & "LLER" - ELEV. = 100.00

#### **LEGEND**

---- EXIST. SIDEWALK/CURB

PROPOSED ELEMENT

★ MATCH EXISTING ELEVATION

PROPOSED ELEVATION

PROPOSED LANDING/FLAT AREA MAX 1.5% IN ALL DIRECTIONS

000000000

DETECTABLE WARNINGS

#### **LOCATIONS #75 - #76 - PROPOSED DETAILS**

#### IL-18 & FRONT ST.

#### **LOCATION #75**





FRONT ST



COUNTY

MARSHALL 80 70 CONTRACT NO. 68C99

SECTION

103RS-2,SW

653

| FILE NAME = | USER NAME = aubreygs          | DESIGNED - | REVISED - |                              |   | ADA     | RAMP  | CONS   | STRUCTIO | ı Nı    |
|-------------|-------------------------------|------------|-----------|------------------------------|---|---------|-------|--------|----------|---------|
|             |                               | DRAWN -    | REVISED - | STATE OF ILLINOIS            |   |         |       |        |          |         |
|             | PLOT SCALE = 100.00000 '/ in. | CHECKED -  | REVISED - | DEPARTMENT OF TRANSPORTATION |   | LOCATIO | VS #/ | 75 – # | 76 PROP  | OSED    |
| Default     | PLOT DATE = 2/2/2017          | DATE -     | REVISED - |