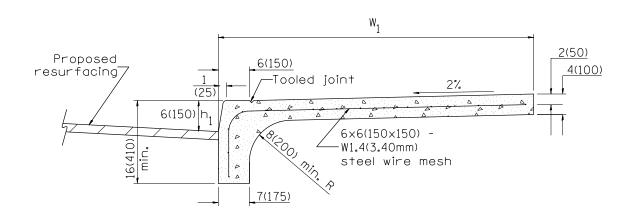

103RS-2,SW

653

| FILE NAME = | USER NAME = aubreygs          | DESIGNED - | REVISED - |                              |   | ADA     | RAMP  | CONS   | STRUCTIO | ı Nı    |
|-------------|-------------------------------|------------|-----------|------------------------------|---|---------|-------|--------|----------|---------|
|             |                               | DRAWN -    | REVISED - | STATE OF ILLINOIS            |   |         |       |        |          |         |
|             | PLOT SCALE = 100.00000 '/ in. | CHECKED -  | REVISED - | DEPARTMENT OF TRANSPORTATION |   | LOCATIO | VS #/ | 75 – # | 76 PROP  | OSED    |
| Default     | PLOT DATE = 2/2/2017          | DATE -     | REVISED - |                              | - | SHEET   | OF    | SHEETS | STA.     | TO STA. |





#### GENERAL NOTES:

1. All provisions in Section 424 of the Standard Specifications shall apply, unless otherwise shown.

| FILE NAME = | USER NAME = aubreygs         | DESIGNED - | REVISED - |                              |   | ADA RAMP CONSTRUCTION            | F.A.P.<br>RTE. | SECTION       | COUNTY      | TOTAL SHEET SHEETS NO. |
|-------------|------------------------------|------------|-----------|------------------------------|---|----------------------------------|----------------|---------------|-------------|------------------------|
|             |                              | DRAWN -    | REVISED - | STATE OF ILLINOIS            |   |                                  | 653            | 103RS-2,SW    | MARSHALL    | 80 71                  |
|             | PLOT SCALE = 10