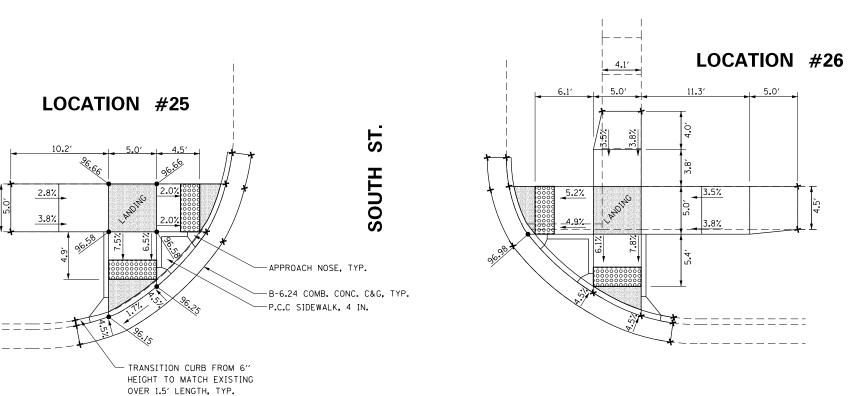

F SIDEWALK REMOVAL.
- 12. ANY EXCAVATION OR AGGREGATE SUBBASE NECESSARY FOR THE PROPOSED SIDEWALK IS INCLUDED IN THE COST OF PCC SIDEWALK. 4".
- 13. GRAVEL SURFACE REMOVAL IS INCLUDED IN PCC DRIVEWAY
  PAVEMENT, 8". GRAVEL SURFACE REMOVAL INCLUDES THE REMOVAL,
  REPLACEMENT, AND GRADING OF THE GRAVEL AROUND THE PROPOSED
  DRIVEWAY PAVEMENT. IF NECESSARY, ADDITIONAL FURNISHED ROCK
  IS ALSO INCLUDED IN THE PCC DRIVEWAY PAVEMENT, 8".

#### **BENCHMARK**

**LEGEND** 

---- EXIST. SIDEWALK/CURB

PROPOSED ELEMENT

PROPOSED ELEVATION

DETECTABLE WARNINGS

MATCH EXISTING ELEVATION

PROPOSED LANDING/FLAT AREA MAX 1.5% IN ALL DIRECTIONS

FIRE HYDRANT SE QUAD OF IL-18 AND SOUTH CAP BOLT BETWEEN "MUE" & "LLER" - ELEV. = 100.00

#### **LOCATIONS #25 - #28 - PROPOSED DETAILS**

#### IL-18 & SOUTH ST.



#### **IL-18**





**LOCATION #27** 

**LOCATION #28** 

| FILE NAME = | USER NAME = aubreygs         | DESIGNED - | REVISED - |                              |   | ΔΠΔ     | RAMP   | CON    | STRUCTION | ON      | F.A.P. | SECTION       | COUNTY      | CHEET  | L SHEET |
|-------------|------------------------------|------------|-----------|------------------------------|---|---------|--------|--------|-----------|---------|--------|---------------|-------------|--------|---------|
|             |                              | DRAWN -    | REVISED - | STATE OF ILLINOIS            |   |         |        |        |           |         | 653    | 103RS-2,SW    | MARSHALI    | L 80   | 38      |
|             | PLOT SCALE = 100.0000 '/ in. | CHECKED -  | REVISED - | DEPARTMENT OF TRANSPORT