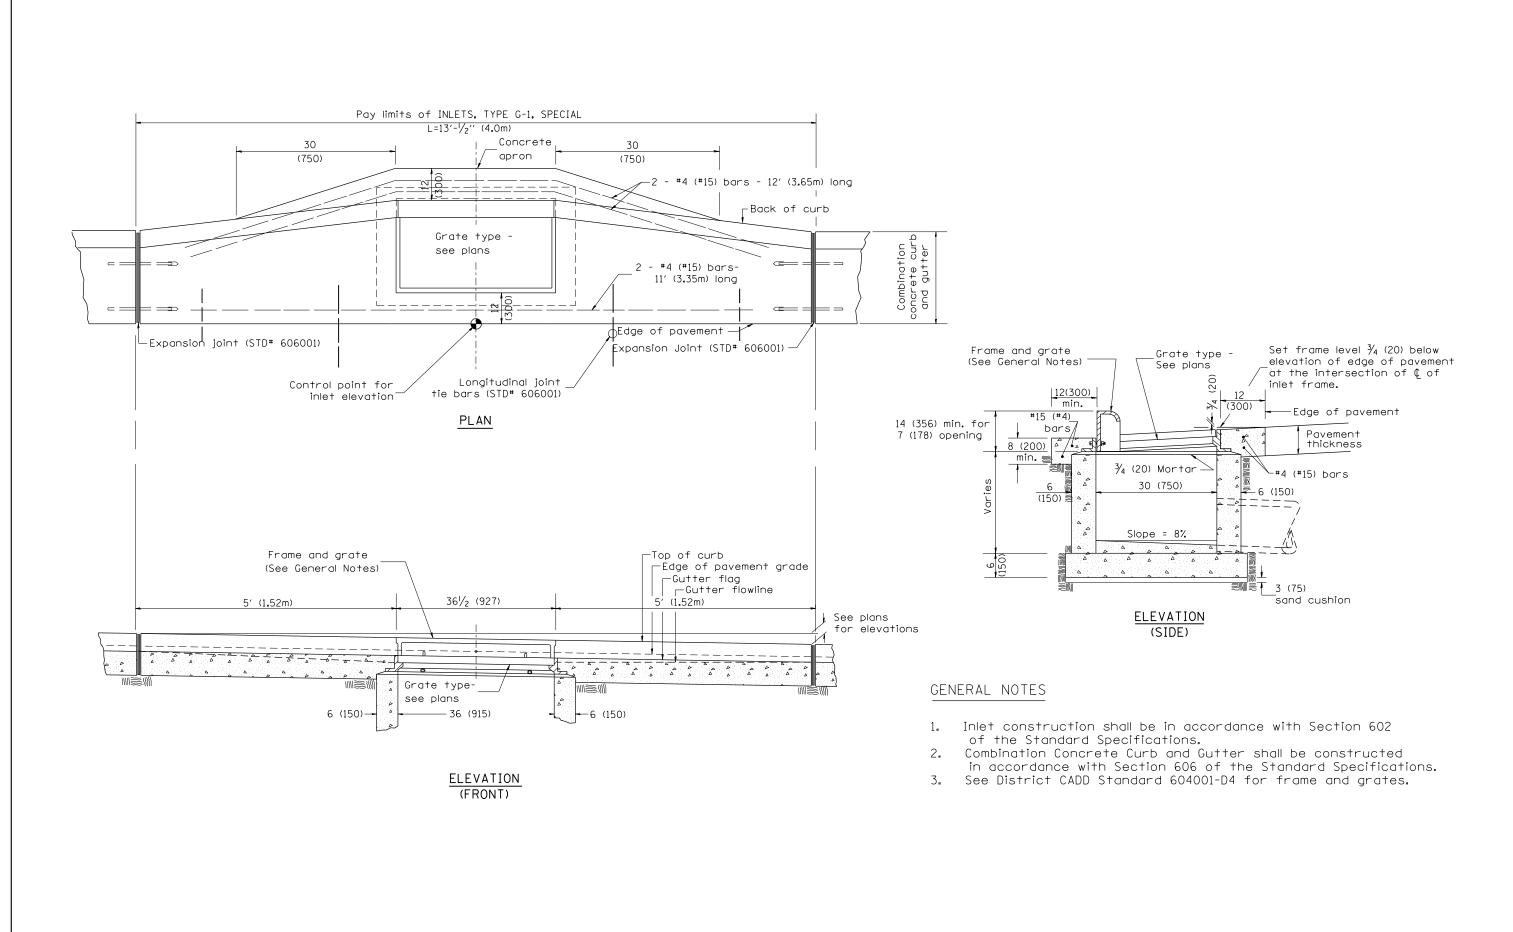

### EXISTING DRAINAGE PIPES CONNECTED TO NEW STRUCTURES

In accordance with Section 602 of the Standard Specifications, the connecting of existing drain tiles, pipe culverts, or storm sewers to the proposed drainage system structures will not be paid for separately but shall be considered as included in the pay items provided.