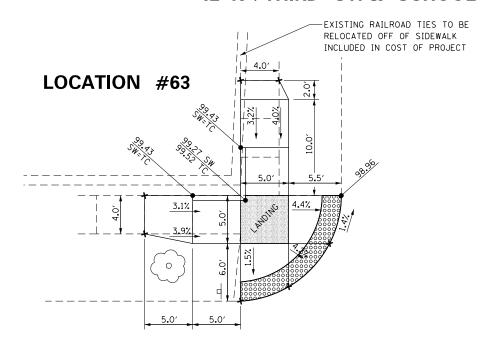

IONS TO ENSURE THAT ADA STANDARDS ARE MET.
- 9. STREET WIDTHS ARE NOT SHOWN TO SCALE.
- 10. PCC BASE COURSE, 9" TO BE USED FOR 1 FT WIDE STRIP BEYOND THE EDGE OF THE NEW CURB AND/OR GUTTER (PLEASE SEE SCHEDULE FOR QUANTITY AND LOCATION).
- 11. SAWCUTTING THE SIDWALK IS INCLUDED IN THE COST OF SIDEWALK REMOVAL.
- 12. ANY EXCAVATION OR AGGREGATE SUBBASE NECESSARY FOR THE PROPOSED SIDEWALK IS INCLUDED IN THE COST OF PCC SIDEWALK, 4".
- 13. GRAVEL SURFACE REMOVAL IS INCLUDED IN PCC DRIVEWAY PAVEMENT, 8". GRAVEL SURFACE REMOVAL INCLUDES THE REMOVAL. REPLACEMENT, AND GRADING OF THE GRAVEL AROUND THE PROPOSED DRIVEWAY PAVEMENT. IF NECESSARY. ADDITIONAL FURNISHED ROCK IS ALSO INCLUDED IN THE PCC DRIVEWAY PAVEMENT, 8".

#### **LOCATIONS #63 - #65 - PROPOSED DETAILS** IL-18 /THIRD ST. & SCHOOL ST.





#### IL-18 /SCHOOL ST.

SEE LOCATION #66 FOR

RAMP AND ISLAND DESIGN

#### **BENCHMARK**

RAILROAD SPIKE IN UTILITY POLE NE QUAD OF IL-18 AND SCHOOL - ELEV. = 100.00



| LEGEND                                  |                                                       |
|-----------------------------------------|-------------------------------------------------------|
|                                         | EXIST. SIDEWALK/CURB                                  |
|                                         | PROPOSED ELEMENT                                      |
| +                                       | MATCH EXISTING ELEVATION                              |
| •                                       | PROPOSED ELEVATION                                    |
|