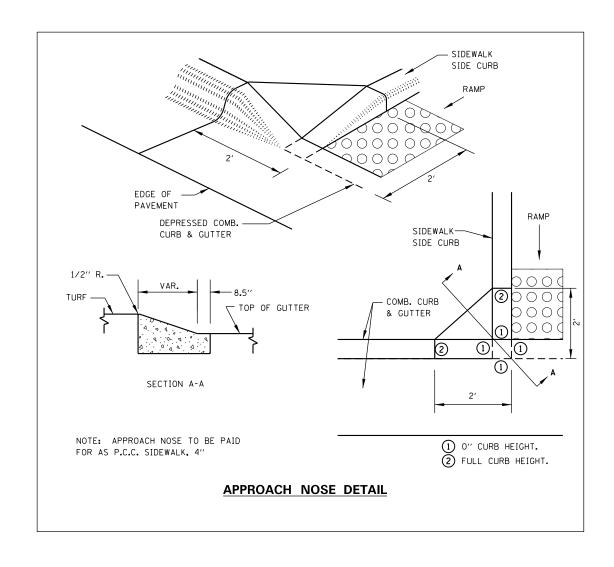

-|-----------|------------------------------|---|----------------------------------|----------------|---------------|-------------|------------------------|
|             |                              | DRAWN -    | REVISED - | STATE OF ILLINOIS            |   |                                  | 653            | 103RS-2,SW    | MARSHALL    | 80 71                  |
|             | PLOT SCALE = 100.0000 '/ in. | CHECKED -  | REVISED - | DEPARTMENT OF TRANSPORTATION |   | COMB CONC CURB-SIDEWALK 4" (SPL) |                |               | CONTRAC*    | T NO. 68C99            |
| Default     | PLOT DATE = 2/2/2017         | DATE -     | REVISED - |                              | - | SHEET OF SHEETS STA. TO STA.     |                | ILLINOIS FED. | AID PROJECT |                        |



|             |                              |            |           |                              |   |       |        |        |           |         |        |                   |            |             | 1 |
|-------------|------------------------------|------------|-----------|------------------------------|---|-------|--------|--------|-----------|---------|--------|-------------------|------------|-------------|---|
| FILE NAME = | USER NAME = aubreygs         | DESIGNED - | REVISED - |                              |   | ΔΠΔ   | RAMP   | CONS   | STRUCTION |         | F.A.P. | SECTION           | COUNTY     | TOTAL SHEET | 1 |
|             |                              | DRAWN -    | REVISED - | STATE OF ILLINOIS            |   |       |        |        |           |