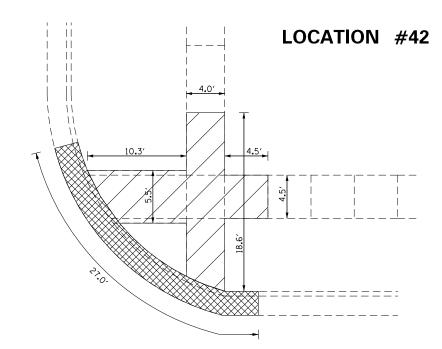

VEMENT REMOVAL SHALL REQUIRE FULL DEPTH SAWCUTS. WHERE PAVEMENT REMOVAL IS REQUIRED FOR INSTALLATION OF CURB AND/OR GUTTER THE SAWCUTS SHALL BE MADE 1 FT BEYOND THE EDGE OF THE NEW CURB AND/OR GUTTER TO ALLOW FOR PLACEMENT OF FORMS.

  3. SAWCUTTING THE SIDWALK IS INCLUDED IN THE COST OF LOCATION #41
- 3. SAWCUTTING THE SIDWALK IS INCLUDED IN THE COST OF SIDEWALK REMOVAL.
- 4. GRAVEL SURFACE REMOVAL IS INCLUDED IN PCC DRIVEWAY PAVEMENT, 8". GRAVEL SURFACE REMOVAL INCLUDES THE REMOVAL, REPLACEMENT, AND GRADING OF THE GRAVEL AROUND THE PROPOSED DRIVEWAY PAVEMENT. IF NECESSARY, ADDITIONAL FURNISHED ROCK IS ALSO INCLUDED IN THE PCC DRIVEWAY PAVEMENT, 8".
- 5. STREET WIDTHS ARE NOT SHOWN TO SCALE.
- 6. RADIAL DIMENSIONS SHOWN ARE MEASURED ALONG FACE OF CURB FOR CURB & GUTTER REMOVAL.

VIRT ST



#### **LEGEND**



SIDEWALK/SIDE CURB REMOVAL



CURB & GUTTER REMOVAL

PAVEMENT REMOVAL









**LOCATION** #43

| FILE NAME = | USER NAME = aubreygs         | DESIGNED - | REVISED - |                              |   | ΔΠΔ    | RAMI  | P CON | ISTRUCTIO | N       | F.A.P. | SECTION         | COUNTY   | CHEETS  | SHEET<br>NO. |
|-------------|------------------------------|------------|-----------|------------------------------|---|--------|-------|-------|-----------|---------|--------|-----------------|----------|---------|--------------|
|             |                              | DRAWN -    | REVISED - | STATE OF ILLINOIS            |   |        |       |       |           |         | 653    | 103RS-2,SW      | MARSHALL | 80      | 46           |
|             | PLOT SCALE = 10