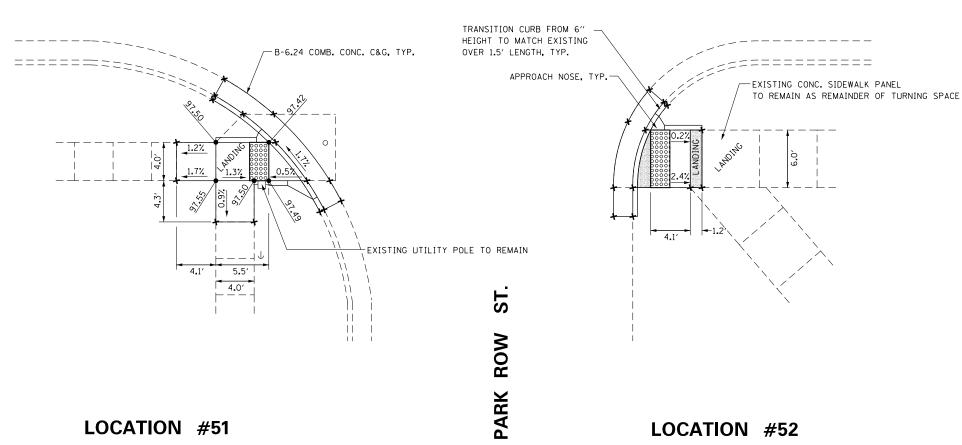

### INDEX OF SHEETS

| 1     | COVER SHEET & SIGNATURE SHEET                   |
|-------|-------------------------------------------------|
| 2-3   | INDEX OF SHEETS, GENERAL NOTES AND COMMITMENTS  |
| 4     | STATUS OF UTILITIES                             |
| 5-8   | SUMMARY OF QUANTITIES                           |
| 9-10  | TYPICAL SECTIONS                                |
| 11-15 | SCHEDULE OF QUANTITIES                          |
| 16    | LINE DIAGRAM                                    |
| 17    | INLET TREATMENT                                 |
| 18-19 | PAVEMENT MARKINGS                               |
| 20-70 | ADA RAMP                                        |
| 71    | APPROACH NOSE DETAIL                            |
| 72    | COMBINATION CONCRETE CURB-SIDEWALK 4" (SPECIAL) |
| 7380  | DISTRICT CADD STANDARDS                         |