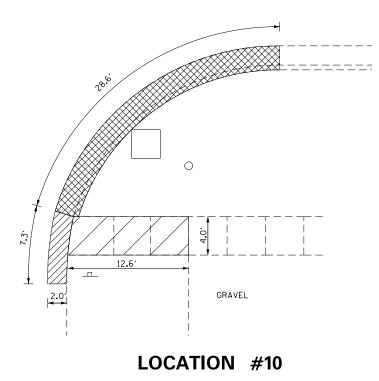

TH SAWCUTS. WHERE PAVEMENT REMOVAL IS REQUIRED FOR INSTALLATION OF CURB AND/OR GUTTER
  THE SAWCUTS SHALL BE MADE 1 FT BEYOND THE EDGE OF THE NEW CURB AND/OR GUTTER TO ALLOW FOR PLACEMENT OF FORMS.
- 3. SAWCUTTING THE SIDWALK IS INCLUDED IN THE COST OF SIDEWALK REMOVAL.
- 4. GRAVEL SURFACE REMOVAL IS INCLUDED IN PCC DRIVEWAY PAVEMENT, 8". GRAVEL SURFACE REMOVAL INCLUDES THE REMOVAL, REPLACEMENT, AND GRADING OF THE GRAVEL AROUND THE PROPOSED DRIVEWAY PAVEMENT. IF NECESSARY, ADDITIONAL FURNISHED ROCK IS ALSO INCLUDED IN THE PCC DRIVEWAY PAVEMENT, 8".
- 5. STREET WIDTHS ARE NOT SHOWN TO SCALE.
- 6. RADIAL DIMENSIONS SHOWN ARE MEASURED ALONG FACE OF CURB FOR CURB & GUTTER REMOVAL.

## **LEGEND**

SIDEWALK/SIDE CURB REMOVAL



CURB & GUTTER REMOVAL



PAVEMENT REMOVAL







**LOCATION** #9





| 0           | 10′ |
|-------------|-----|
|             |     |
| SCALE: 1" = | 10' |

|             |                                |            |           |                              |                                        |          |                        |                    | 4   |
|-------------|--------------------------------|------------|-----------|------------------------------|----------------------------------------|----------|------------------------|--------------------|-----|
| FILE NAME = | USER NAME = aubreygs           | DESIGNED - | REVISED - |                              | ADA RAMP CONSTRUCTION                  | F.A.P.   | SECTION                | COUNTY TOTAL SHEET | į.  |
|             |                                | DRAWN -    | REVISED - | STATE OF