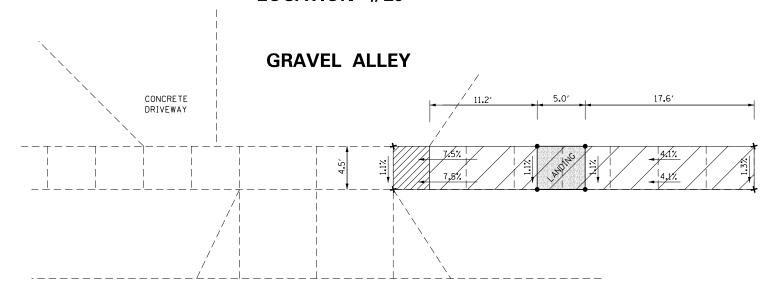

### INDEX OF SHEETS

| 1     | COVER SHEET & SIGNATURE SHEET                   |
|-------|-------------------------------------------------|
| 2-3   | INDEX OF SHEETS, GENERAL NOTES AND COMMITMENTS  |
| 4     | STATUS OF UTILITIES                             |
| 5-8   | SUMMARY OF QUANTITIES                           |
| 9-10  | TYPICAL SECTIONS                                |
| 11-15 | SCHEDULE OF QUANTITIES                          |
| 16    | LINE DIAGRAM                                    |
| 17    | INLET TREATMENT                                 |
| 18-19 | PAVEMENT MARKINGS                               |
| 20-70 | ADA RAMP                                        |
| 71    | APPROACH NOSE DETAIL                            |
| 72    | COMBINATION CONCRETE CURB-SIDEWALK 4" (SPECIAL) |
| 7380  | DISTRICT CADD STANDARDS                         |