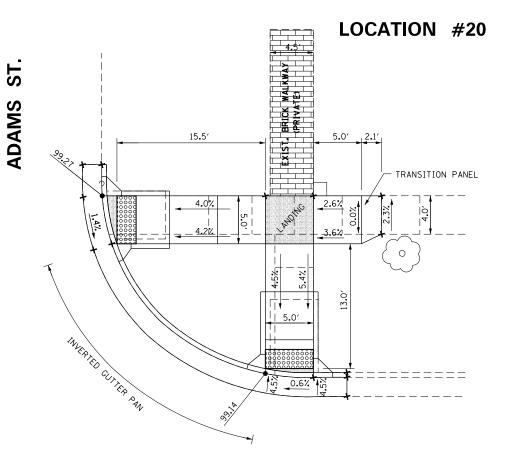

### INDEX OF SHEETS

| 1     | COVER SHEET & SIGNATURE SHEET                   |
|-------|-------------------------------------------------|
| 2-3   | INDEX OF SHEETS, GENERAL NOTES AND COMMITMENTS  |
| 4     | STATUS OF UTILITIES                             |
| 5-8   | SUMMARY OF QUANTITIES                           |
| 9-10  | TYPICAL SECTIONS                                |
| 11-15 | SCHEDULE OF QUANTITIES                          |
| 16    | LINE DIAGRAM                                    |
| 17    | INLET TREATMENT                                 |
| 18-19 | PAVEMENT MARKINGS                               |
| 20-70 | ADA RAMP                                        |
| 71    | APPROACH NOSE DETAIL                            |
| 72    | COMBINATION CONCRETE CURB-SIDEWALK 4" (SPECIAL) |
| 7380  | DISTRICT CADD STANDARDS                         |