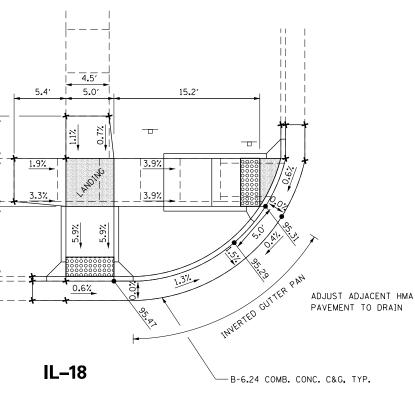

### INDEX OF SHEETS

| 1     | COVER SHEET & SIGNATURE SHEET                   |
|-------|-------------------------------------------------|
| 2-3   | INDEX OF SHEETS, GENERAL NOTES AND COMMITMENTS  |
| 4     | STATUS OF UTILITIES                             |
| 5-8   | SUMMARY OF QUANTITIES                           |
| 9-10  | TYPICAL SECTIONS                                |
| 11-15 | SCHEDULE OF QUANTITIES                          |
| 16    | LINE DIAGRAM                                    |
| 17    | INLET TREATMENT                                 |
| 18-19 | PAVEMENT MARKINGS                               |
| 20-70 | ADA RAMP                                        |
| 71    | APPROACH NOSE DETAIL                            |
| 72    | COMBINATION CONCRETE CURB-SIDEWALK 4" (SPECIAL) |
| 7380  | DISTRICT CADD STANDARDS                         |