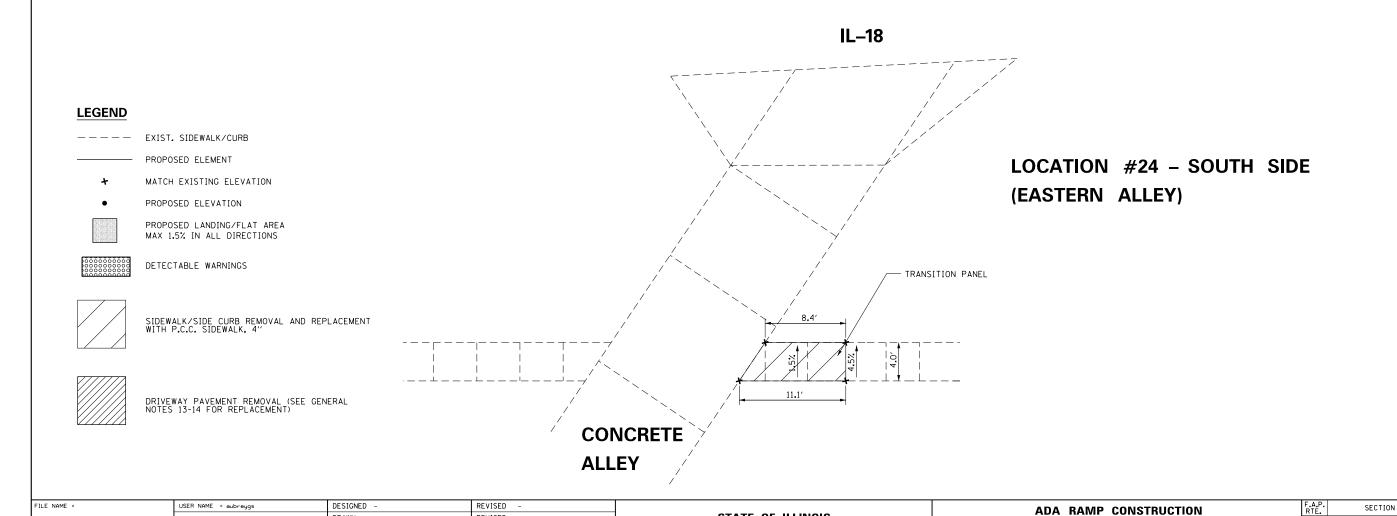

ED FOR INSTALLATION OF CURB AND/OR GUTTER THE SAWCUTS SHALL BE MADE 1 FT BEYOND THE EDGE OF THE NEW CURB AND/OR GUTTER TO ALLOW FOR PLACEMENT OF FORMS.
- 12. RADIAL DIMENSIONS SHOWN ARE MEASURED ALONG FACE OF CURB OR EDGE OF PAVEMENT.
- 13. DRIVEWAY PAVEMENT REPLACEMENT THROUGH LIMITS OF PEDESTRIAN ACCESS ROUTE (SIDEWALK) SHALL BE P.C.C. DRIVEWAY PAVEMENT, 8" UNLESS OTHERWISE NOTED.
- 14. ASPHALT PAVEMENT REPLACEMENT AT ALLEYS SHALL CONSIST OF INCIDENTAL HOT MIX ASPHALT SURFACING, 8" IN DEPTH UNLESS OTHERWISE NOTED.

DRAWN

DATE

PLOT DATE = 2/2/2017

CHECKED

REVISED

REVISED

REVISED

# ALLEY LOCATIONS #23 AND #24 - DETAILS BETWEEN SOUTH ST. AND ADAMS ST.





SCALE: 1'' = 10'

COUNTY

MARSHALL 80 36

CONTRACT NO. 68C99

653

TO STA.

**LOCATIONS** #23 - #24

OF SHEETS STA.

103RS-2,SW



STATE OF ILLINOIS

**DEPARTMENT OF TRANSPORTATION** 

#### **LOCATIONS #25 - #28 - REMOVAL DETAILS**

ST

SOUTH

#### GENERAL NOTES IL-18 & SOUTH ST.

- 1. CURB AND GUTTER REMOVAL SHALL REQUIRE FULL DEPTH SAWCUTS. THE SAWCUTS SHALL BE MADE 1 FT BEYOND THE EDGE OF THE CURB AND GUTTER TO ALLOW FOR PLACEMENT OF FORMS.
- 2. PAVEMENT REMOVAL SHALL REQUIRE FULL DEPTH SAWCUTS. WHERE PAVEMENT REMOVAL IS REQUIRED FOR INSTALLATION OF CURB AND/OR GUTTER THE SAWCUTS SHALL BE MADE 1 FT BEYOND THE EDGE OF THE NEW CURB AND/OR GUTTER TO ALLOW FOR PLACEMENT OF FORMS.
- 3. SAWCUTTING THE SIDWALK IS INCLUDED IN THE COST OF SIDEWALK REMOVAL.
- 4. GRAVEL SURFACE REMOVAL IS INCLUDED IN PCC DRIVEWAY PAVEMENT, 8". GRAVEL SURFACE REMOVAL INCLUDES THE REMOVAL, REPLACEMENT, AND GRADING OF THE GRAVEL AROUND THE PRO