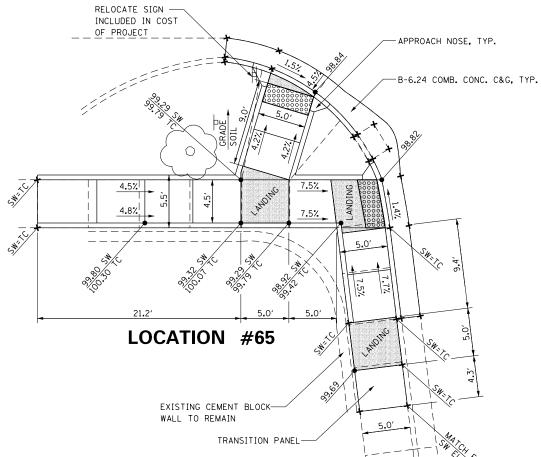

### INDEX OF SHEETS

| 1     | COVER SHEET & SIGNATURE SHEET                   |
|-------|-------------------------------------------------|
| 2-3   | INDEX OF SHEETS, GENERAL NOTES AND COMMITMENTS  |
| 4     | STATUS OF UTILITIES                             |
| 5-8   | SUMMARY OF QUANTITIES                           |
| 9-10  | TYPICAL SECTIONS                                |
| 11-15 | SCHEDULE OF QUANTITIES                          |
| 16    | LINE DIAGRAM                                    |
| 17    | INLET TREATMENT                                 |
| 18-19 | PAVEMENT MARKINGS                               |
| 20-70 | ADA RAMP                                        |
| 71    | APPROACH NOSE DETAIL                            |
| 72    | COMBINATION CONCRETE CURB-SIDEWALK 4" (SPECIAL) |
| 7380  | DISTRICT CADD STANDARDS                         |