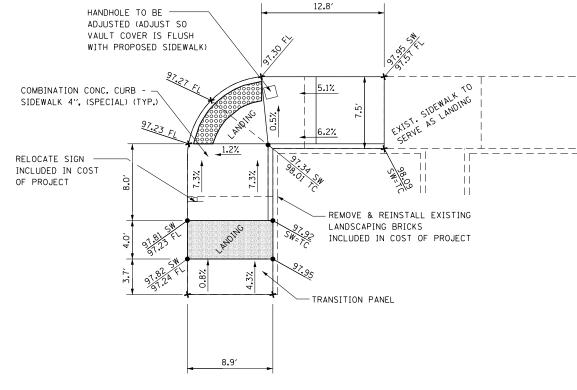

DEWALK REMOVAL.
- 12. ANY EXCAVATION OR AGGREGATE SUBBASE NECESSARY FOR THE PROPOSED SIDEWALK IS INCLUDED IN THE COST OF PCC
- 13. GRAVEL SURFACE REMOVAL IS INCLUDED IN PCC DRIVEWAY PAVEMENT, 8". GRAVEL SURFACE REMOVAL INCLUDES THE REMOVAL. REPLACEMENT, AND GRADING OF THE GRAVEL AROUND THE PROPOSED DRIVEWAY PAVEMENT. IF NECESSARY, ADDITIONAL FURNISHED ROCK IS ALSO INCLUDED IN THE PCC DRIVEWAY PAVEMENT, 8".

#### **BENCHMARK**

FIRE HYDRANT NE QUADRANT OF IL-18 AND E PARK ROW ST. CAP BOLT BETWEEN "MUE" & "LLER" - ELEV. = 100.00

#### B-6.12 COMB. CONC. C&G 6.0% APPROACH NOSE, TYP. 6.4% ST FLARE EXISTING CONC. SIDEWALK PANEL -TO REMAIN AS LANDING ROW PARK

-11.1 $\Box$ 

#### **LOCATIONS #56 - #57 - PROPOSED DETAILS**

#### IL-18 & E. PARK ROW ST

LOCATION #56 **IL-18** 

**LOCATION #57** 



#### **LEGEND**

---- EXIST. SIDEWALK/CURB PROPOSED ELEMENT

MATCH EXISTING ELEVATION

PROPOSED ELEVATION

PROPOSED LANDING/FLAT AREA MAX 1.5% IN ALL DIRECTIONS

DETECTABLE WARNINGS



| FILE NAME = | USER NAME = aubreygs         | DESIGNED - | REVISED - |                              | ADA RAMP CONSTRUCTION          | F.A.P. SECTION | COUNTY TOTAL SHEET |
|-------------|------------------------------|------------|-----------|------------------------------|--------------------------------|----------------|--------------------|
|             |                              | DRAWN -    | REVISED - | STATE OF ILLINOIS            |                                | 653 103RS-2,SW | MARSHALL 80 57     |
|             | PLOT SCALE = 100.0000 '/ in. | CHECKED -  | REVISED - | DEPARTMENT OF TRANS