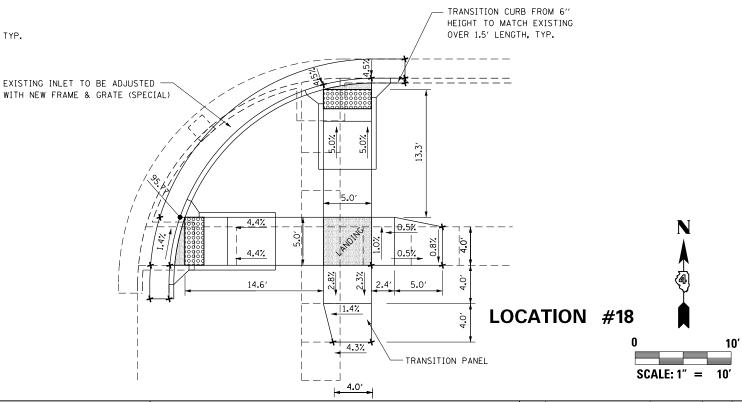

### INDEX OF SHEETS

| 1     | COVER SHEET & SIGNATURE SHEET                   |
|-------|-------------------------------------------------|
| 2-3   | INDEX OF SHEETS, GENERAL NOTES AND COMMITMENTS  |
| 4     | STATUS OF UTILITIES                             |
| 5-8   | SUMMARY OF QUANTITIES                           |
| 9-10  | TYPICAL SECTIONS                                |
| 11-15 | SCHEDULE OF QUANTITIES                          |
| 16    | LINE DIAGRAM                                    |
| 17    | INLET TREATMENT                                 |
| 18-19 | PAVEMENT MARKINGS                               |
| 20-70 | ADA RAMP                                        |
| 71    | APPROACH NOSE DETAIL                            |
| 72    | COMBINATION CONCRETE CURB-SIDEWALK 4" (SPECIAL) |
| 7380  | DISTRICT CADD STANDARDS                         |