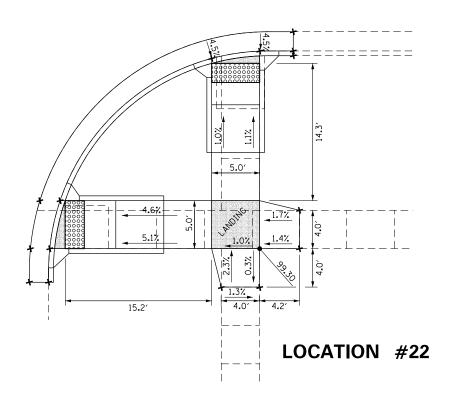

### INDEX OF SHEETS

| 1     | COVER SHEET & SIGNATURE SHEET                   |
|-------|-------------------------------------------------|
| 2-3   | INDEX OF SHEETS, GENERAL NOTES AND COMMITMENTS  |
| 4     | STATUS OF UTILITIES                             |
| 5-8   | SUMMARY OF QUANTITIES                           |
| 9-10  | TYPICAL SECTIONS                                |
| 11-15 | SCHEDULE OF QUANTITIES                          |
| 16    | LINE DIAGRAM                                    |
| 17    | INLET TREATMENT                                 |
| 18-19 | PAVEMENT MARKINGS                               |
| 20-70 | ADA RAMP                                        |
| 71    | APPROACH NOSE DETAIL                            |
| 72    | COMBINATION CONCRETE CURB-SIDEWALK 4" (SPECIAL) |
| 7380  | DISTRICT CADD STANDARDS                         |