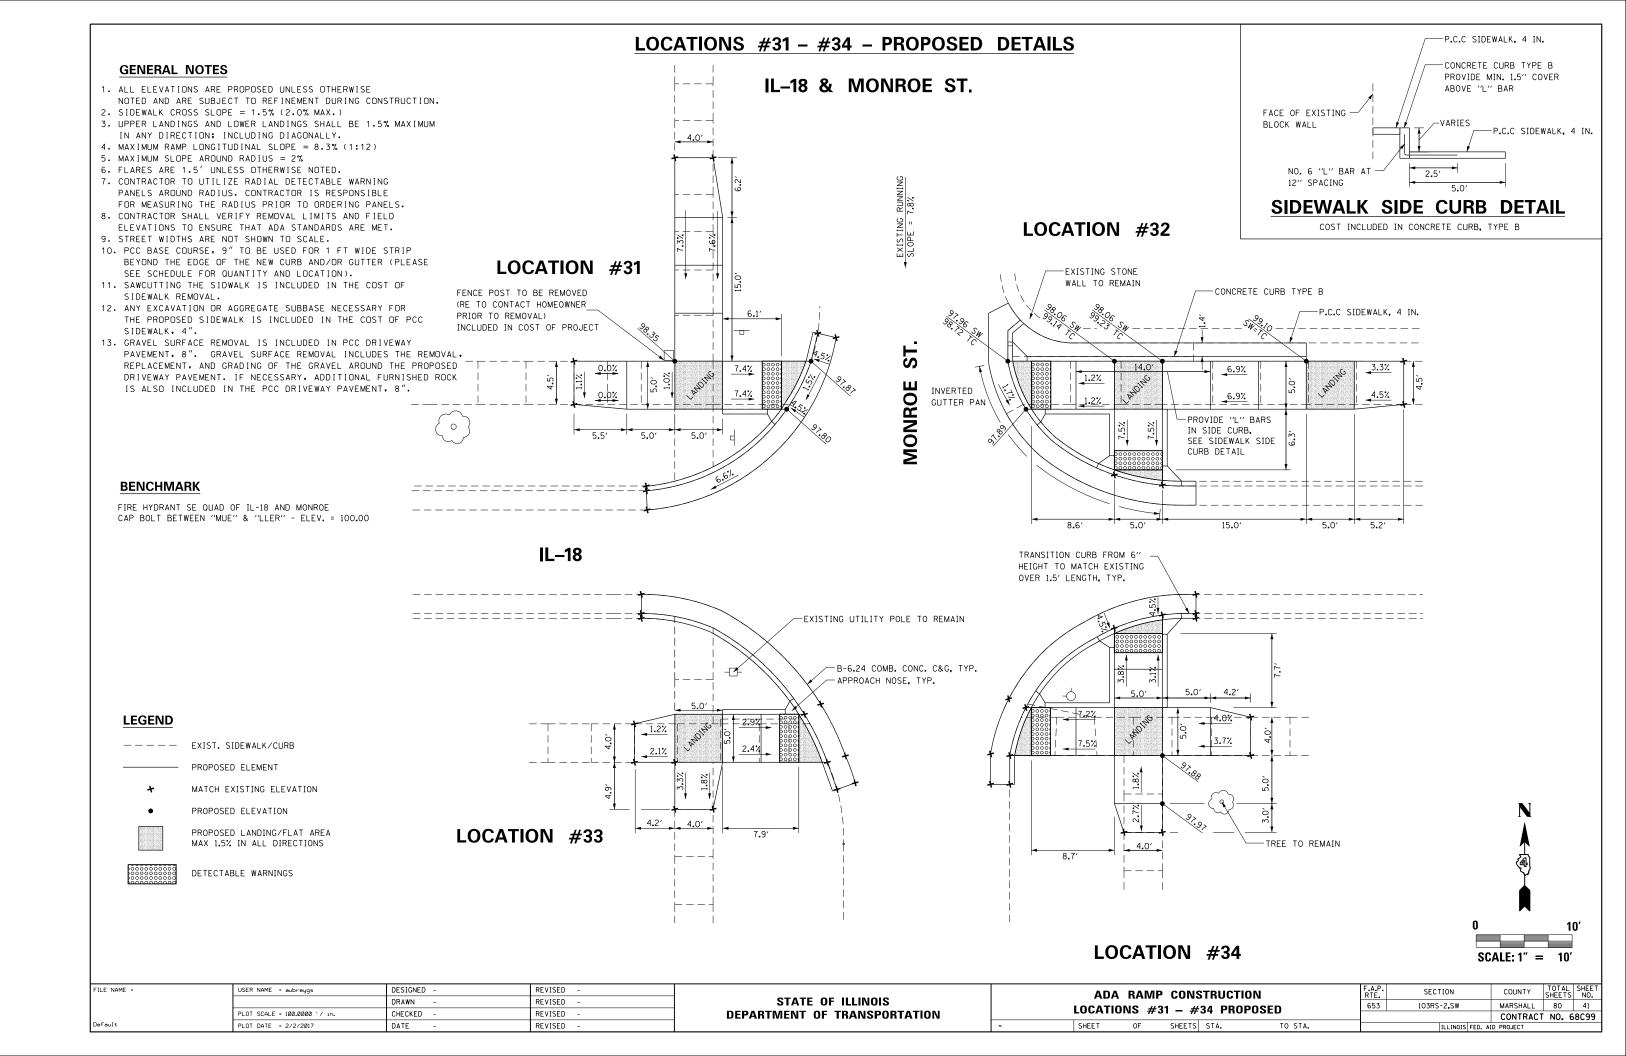

### INDEX OF SHEETS

| 1     | COVER SHEET & SIGNATURE SHEET                   |
|-------|-------------------------------------------------|
| 2-3   | INDEX OF SHEETS, GENERAL NOTES AND COMMITMENTS  |
| 4     | STATUS OF UTILITIES                             |
| 5-8   | SUMMARY OF QUANTITIES                           |
| 9-10  | TYPICAL SECTIONS                                |
| 11-15 | SCHEDULE OF QUANTITIES                          |
| 16    | LINE DIAGRAM                                    |
| 17    | INLET TREATMENT                                 |
| 18-19 | PAVEMENT MARKINGS                               |
| 20-70 | ADA RAMP                                        |
| 71    | APPROACH NOSE DETAIL                            |
| 72    | COMBINATION CONCRETE CURB-SIDEWALK 4" (SPECIAL) |
| 7380  | DISTRICT CADD STANDARDS                         |