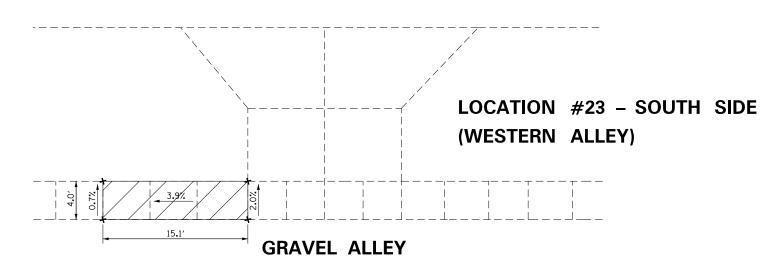

D GUTTER TO ALLOW FOR PLACEMENT OF FORMS.
- 11. PAVEMENT REMOVAL SHALL REQUIRE FULL DEPTH SAWCUTS. WHERE PAVEMENT REMOVAL IS REQUIRED FOR INSTALLATION OF CURB AND/OR GUTTER THE SAWCUTS SHALL BE MADE 1 FT BEYOND THE EDGE OF THE NEW CURB AND/OR GUTTER TO ALLOW FOR PLACEMENT OF FORMS.
- 12. RADIAL DIMENSIONS SHOWN ARE MEASURED ALONG FACE OF CURB OR EDGE OF PAVEMENT.
- 13. DRIVEWAY PAVEMENT REPLACEMENT THROUGH LIMITS OF PEDESTRIAN ACCESS ROUTE (SIDEWALK) SHALL BE P.C.C. DRIVEWAY PAVEMENT, 8" UNLESS OTHERWISE NOTED.
- 14. ASPHALT PAVEMENT REPLACEMENT AT ALLEYS SHALL CONSIST OF INCIDENTAL HOT MIX ASPHALT SURFACING, 8" IN DEPTH UNLESS OTHERWISE NOTED.

DRAWN

DATE

PLOT DATE = 2/2/2017

CHECKED

REVISED

REVISED

REVISED

# ALLEY LOCATIONS #23 AND #24 - DETAILS BETWEEN SOUTH ST. AND ADAMS ST.





SCALE: 1'' = 10'

COUNTY

MARSHALL 80 36

CONTRACT NO. 68C99

653

TO STA.

**LOCATIONS** #23 - #24

OF SHEETS STA.

103RS-2,SW



STATE OF ILLINOIS

**DEPARTMENT OF TRANSPORTATION** 

#### **LOCATIONS #25 - #28 - REMOVAL DETAILS**

ST

SOUTH

#### GENERAL NOTES IL-18 & SOUTH ST.

- 1. CURB AND GUTTER REMOVAL SHALL REQUIRE FULL DEPTH SAWCUTS. THE SAWCUTS SHALL BE MADE 1 FT BEYOND THE EDGE OF THE CURB AND GUTTER TO ALLOW FOR PLACEMENT OF FORMS.
- 2. PAVEMENT REMOVAL SHALL REQUIRE FULL DEPTH SAWCUTS. WHERE PAVEMENT REMOVAL IS REQUIRED FOR INSTALLATION OF CURB AND/OR GUTTER THE SAWCUTS SHALL BE MADE 1 FT BEYOND THE EDGE OF THE NEW CURB AND/OR GUTTER TO ALLOW FOR PLACEMENT OF FORMS.
- 3. SAWCUTTING THE SIDWALK IS INCLUDED IN THE COST OF SIDEWALK REMOVAL.
- 4. GRAVEL SURFACE REMOVAL IS INCLUD