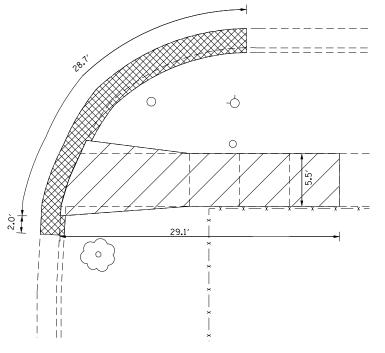

OVAL IS REQUIRED FOR INSTALLATION OF CURB AND/OR GUTTER THE SAWCUTS SHALL BE MADE 1 FT BEYOND THE EDGE OF THE NEW CURB AND/OR GUTTER TO ALLOW FOR PLACEMENT OF FORMS.
- 3. SAWCUTTING THE SIDWALK IS INCLUDED IN THE COST OF SIDEWALK REMOVAL.
- 4. GRAVEL SURFACE REMOVAL IS INCLUDED IN PCC DRIVEWAY PAVEMENT, 8". GRAVEL SURFACE REMOVAL INCLUDES THE REMOVAL, REPLACEMENT, AND GRADING OF THE GRAVEL AROUND THE PROPOSED DRIVEWAY PAVEMENT. IF NECESSARY, ADDITIONAL FURNISHED ROCK IS ALSO INCLUDED IN THE PCC DRIVEWAY PAVEMENT, 8".
- 5. STREET WIDTHS ARE NOT SHOWN TO SCALE.
- 6. RADIAL DIMENSIONS SHOWN ARE MEASURED ALONG FACE OF CURB FOR CURB & GUTTER REMOVAL.

LOCATION #25

2.0 LOCATION #26

#### **LEGEND**

SIDEWALK/SIDE CURB REMOVAL



CURB & GUTTER REMOVAL





PAVEMENT REMOVAL



**LOCATION #27** 





| N<br>(a)        |  |
|-----------------|--|
| 0 10'           |  |
|                 |  |
| SCALE: 1" = 10' |  |

| FILE  | NAME = | USER NAME = aubreygs          | DESIGNED - | REVISED - |                              |   | ΔΠΔ      | RAMI    | P CONSTRUCT | TION    | F.A.P. | SECTION          | COUNTY    | TOTAL SHEET |
|-------|--------|-------------------------------|------------|-----------|------------------------------|---|----------|---------|-------------|---------|--------|------------------|-----------|-------------|
|       |        |                               | DRAWN -    | REVISED - | STATE OF ILLINOIS            |   | LOCATION |         |             |         | 653    | 103RS-2,SW       | MARSHALL  | 80 37       |
|       |        | PLOT SCALE = 100.0000 ' / in. |