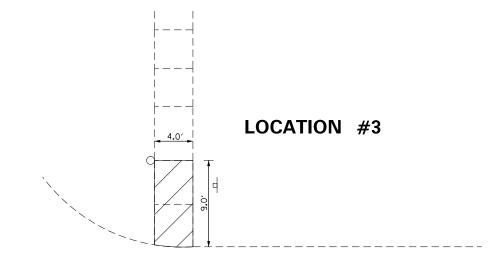

L SHALL REQUIRE FULL DEPTH SAWCUTS. WHERE PAVEMENT REMOVAL IS REQUIRED FOR INSTALLATION OF CURB AND/OR GUTTER THE SAWCUTS SHALL BE MADE 1 FT BEYOND THE EDGE OF THE NEW CURB AND/OR GUTTER TO ALLOW FOR PLACEMENT OF FORMS.
- 3. SAWCUTTING THE SIDWALK IS INCLUDED IN THE COST OF SIDEWALK REMOVAL.
- 4. GRAVEL SURFACE REMOVAL IS INCLUDED IN PCC DRIVEWAY PAVEMENT, 8". GRAVEL SURFACE REMOVAL INCLUDES THE REMOVAL, REPLACEMENT, AND GRADING OF THE GRAVEL AROUND THE PROPOSED DRIVEWAY PAVEMENT. IF NECESSARY, ADDITIONAL FURNISHED ROCK IS ALSO INCLUDED IN THE PCC DRIVEWAY PAVEMENT, 8".
- 5. STREET WIDTHS ARE NOT SHOWN TO SCALE.
- 6. RADIAL DIMENSIONS SHOWN ARE MEASURED ALONG FACE OF CURB FOR CURB & GUTTER REMOVAL.

### **LEGEND**



SIDEWALK/SIDE CURB REMOVAL



CURB & GUTTER REMOVAL



PAVEMENT REMOVAL



||-2

NORMAL ST.





| FILE NAME = | USER NAME = aubreygs         | DESIGNED - | REVISED - |                              |   | ADA RAMP CONSTRUCTION        | F.A.P. | SECTION         | COUNTY T    | TOTAL SHEET |
|-------------|------------------------------|------------|-----------|------------------------------|---|------------------------------|--------|-----------------|-------------|-------------|
|             |                              | DRAWN -    | REVISED - | STATE OF ILLINOIS            |   |                              | 653    | 103RS-2,SW      | MARSHALL    | 80 22       |
|             | PLOT SCALE = 100.0000 '/ in. | CHECKED -  | REVISED - | DEPARTMENT OF TRANSPORTATION |   | LOCATIONS #3 - #4 REMOVAL    |        | 100.10 2,011    | CONTRACT I  | NO. 68C99   |
| De