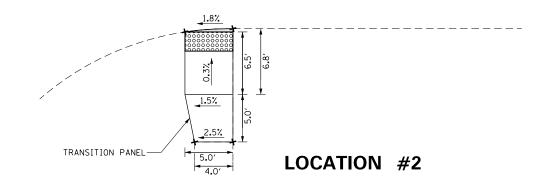

SUBBASE NECESSARY FOR THE PROPOSED SIDEWALK IS INCLUDED IN THE COST OF PCC SIDEWALK. 4".
- 13. GRAVEL SURFACE REMOVAL IS INCLUDED IN PCC DRIVEWAY
  PAVEMENT, 8". GRAVEL SURFACE REMOVAL INCLUDES THE REMOVAL,
  REPLACEMENT, AND GRADING OF THE GRAVEL AROUND THE PROPOSED
  DRIVEWAY PAVEMENT. IF NECESSARY, ADDITIONAL FURNISHED ROCK
  IS ALSO INCLUDED IN THE PCC DRIVEWAY PAVEMENT, 8".

### **BENCHMARK**

HENRY SENACHWINE H.S. SIGN, SE CORNER OF CONC. BASE (FRONT RIGHT CORNER) - ELEV. = 100.00

### **LEGEND**

---- EXIST. SIDEWALK/CURB

PROPOSED ELEMENT

★ MATCH EXISTING ELEVATION

PROPOSED ELEVATION

PROPOSED LANDING/FLAT AREA MAX 1.5% IN ALL DIRECTIONS

000000000

DETECTABLE WARNINGS

# LOCATIONS #1 - #2 - PROPOSED DETAILS IL-29 & COLLEGE AVE.

### **LOCATION #1**



IL-29

**COLLEGE AVE.** 





| FILE NAME = | USER NAME = aubreygs         | DESIGNED -        | REVISED - |                              |   | ADA RAMP CONSTRUCTION        | F.A.P. | SECTION         | COUNTY TOTAL SHEET | ᅱ |
|-------------|------------------------------|-------------------|-----------|------------------------------|---|------------------------------|--------|-----------------|--------------------|---|
|             |                              | DRAWN - REVISED - |           | STATE OF ILLINOIS            |   |                              | 653    | 103RS-2,SW      | MARSHALL 80 21     | ┨ |
|             | PLOT SCALE = 100.0000 '/ in. | CHECKED -         | REVISED - | DEPARTMENT OF TRANSPORTATION |   | LOCATION #1 - #2 PROPOSED    |        | 200.10 250.1    | CONTRACT NO. 68C99 | ٦ |
| Defaul