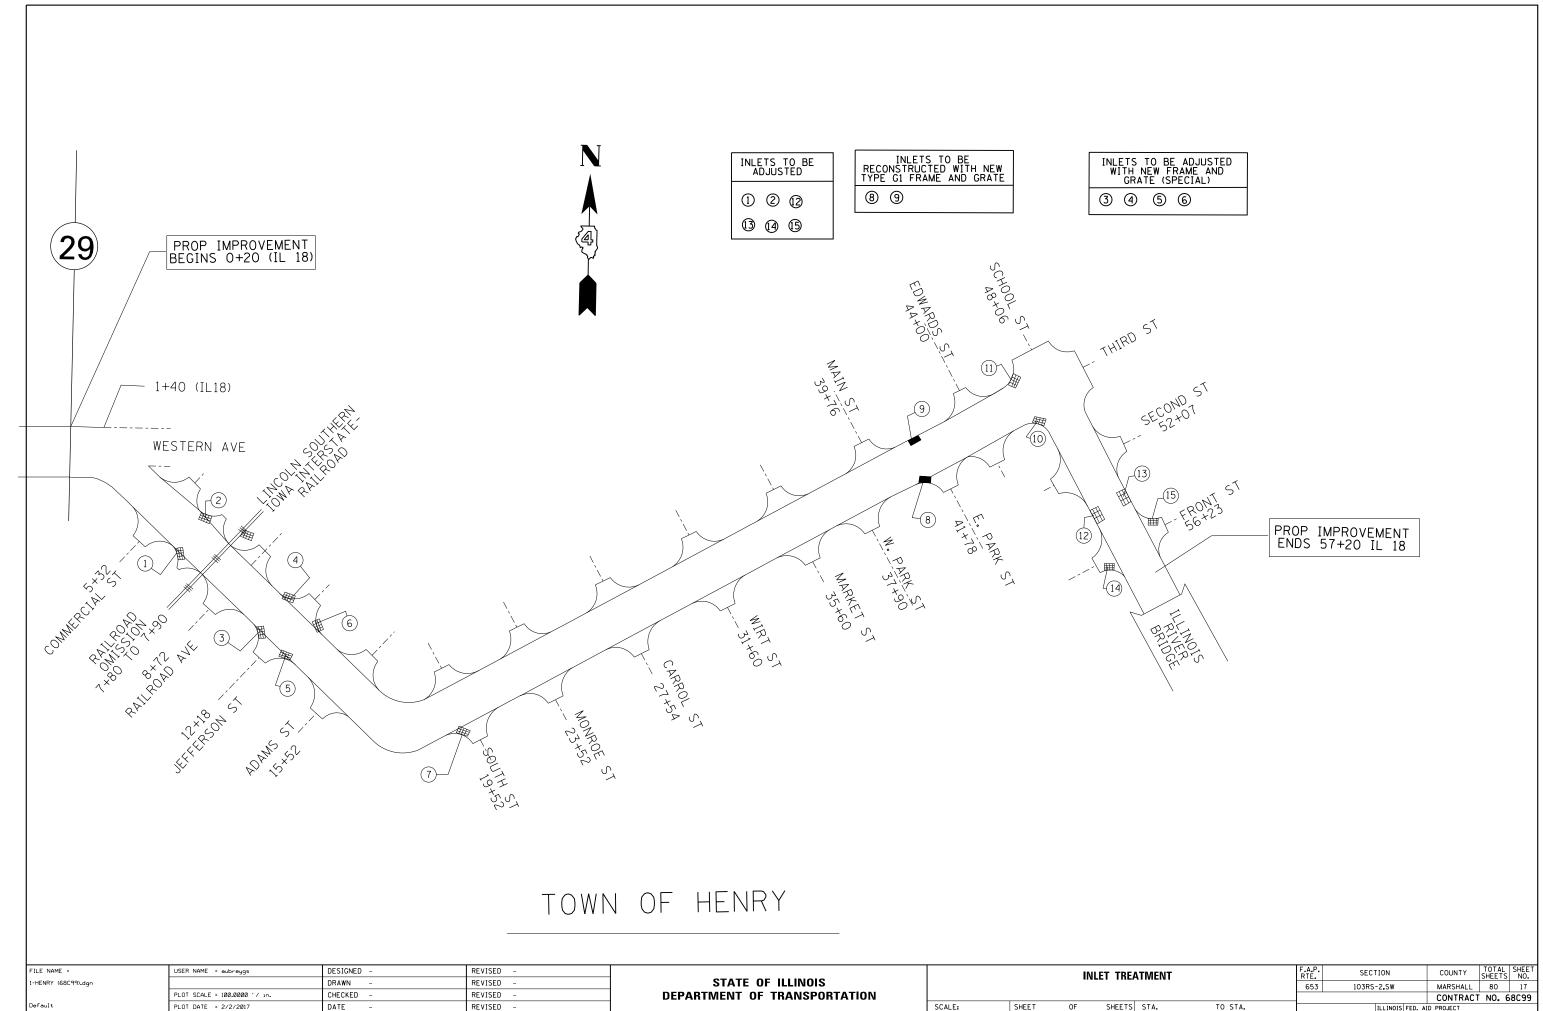

### INDEX OF SHEETS

| 1     | COVER SHEET & SIGNATURE SHEET                   |
|-------|-------------------------------------------------|
| 2-3   | INDEX OF SHEETS, GENERAL NOTES AND COMMITMENTS  |
| 4     | STATUS OF UTILITIES                             |
| 5-8   | SUMMARY OF QUANTITIES                           |
| 9-10  | TYPICAL SECTIONS                                |
| 11-15 | SCHEDULE OF QUANTITIES                          |
| 16    | LINE DIAGRAM                                    |
| 17    | INLET TREATMENT                                 |
| 18-19 | PAVEMENT MARKINGS                               |
| 20-70 | ADA RAMP                                        |
| 71    | APPROACH NOSE DETAIL                            |
| 72    | COMBINATION CONCRETE CURB-SIDEWALK 4" (SPECIAL) |
| 7380  | DISTRICT CADD STANDARDS                         |