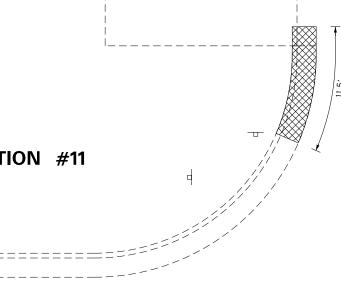

### INDEX OF SHEETS

| 1     | COVER SHEET & SIGNATURE SHEET                   |
|-------|-------------------------------------------------|
| 2-3   | INDEX OF SHEETS, GENERAL NOTES AND COMMITMENTS  |
| 4     | STATUS OF UTILITIES                             |
| 5-8   | SUMMARY OF QUANTITIES                           |
| 9-10  | TYPICAL SECTIONS                                |
| 11-15 | SCHEDULE OF QUANTITIES                          |
| 16    | LINE DIAGRAM                                    |
| 17    | INLET TREATMENT                                 |
| 18-19 | PAVEMENT MARKINGS                               |
| 20-70 | ADA RAMP                                        |
| 71    | APPROACH NOSE DETAIL                            |
| 72    | COMBINATION CONCRETE CURB-SIDEWALK 4" (SPECIAL) |
| 7380  | DISTRICT CADD STANDARDS                         |