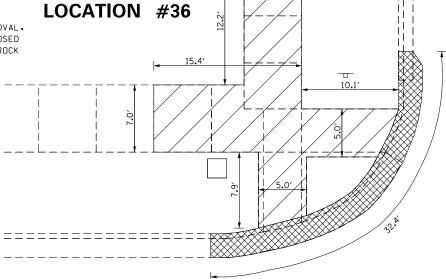

OND THE EDGE OF THE CURB
  AND GUTTER TO ALLOW FOR PLACEMENT OF FORMS.
- 2. PAVEMENT REMOVAL SHALL REQUIRE FULL DEPTH SAWCUTS. WHERE PAVEMENT REMOVAL IS REQUIRED FOR INSTALLATION OF CURB AND/OR GUTTER THE SAWCUTS SHALL BE MADE 1 FT BEYOND THE EDGE OF THE NEW CURB AND/OR GUTTER TO ALLOW FOR PLACEMENT OF FORMS.
- 3. SAWCUTTING THE SIDWALK IS INCLUDED IN THE COST OF SIDEWALK REMOVAL.
- 4. GRAVEL SURFACE REMOVAL IS INCLUDED IN PCC DRIVEWAY PAVEMENT, 8". GRAVEL SURFACE REMOVAL INCLUDES THE REMOVAL, REPLACEMENT, AND GRADING OF THE GRAVEL AROUND THE PROPOSED DRIVEWAY PAVEMENT. IF NECESSARY, ADDITIONAL FURNISHED ROCK IS ALSO INCLUDED IN THE PCC DRIVEWAY PAVEMENT, 8".
- 5. STREET WIDTHS ARE NOT SHOWN TO SCALE.
- 6. RADIAL DIMENSIONS SHOWN ARE MEASURED ALONG FACE OF CURB FOR CURB & GUTTER REMOVAL.





#### **LEGEND**



SIDEWALK/SIDE CURB REMOVAL



CURB & GUTTER REMOVAL

IL-18



PAVEMENT REMOVAL







| FILE NAME = | USER NAME = aubreygs          | DESIGNED - | REVISED - |                              | ADA RAMP CONSTRUCTION        | F.A.P.   | SECTION        | COUNTY TOTAL SHEET | 1 |
|-------------|-------------------------------|------------|-----------|------------------------------|------------------------------|----------|----------------|--------------------|---|
|             |                               | DRAWN -    | REVISED - | STATE OF ILLINOIS            |                              | 653      | 103RS-2.SW     | MARSHALL 80 43     | 1 |
|             | PLOT SCALE = 100.0000 ' / in. | CHECKED -  | REVISED - | DEPARTMENT OF TRANSPORTATION | LOCATIONS #36 – #39 REM