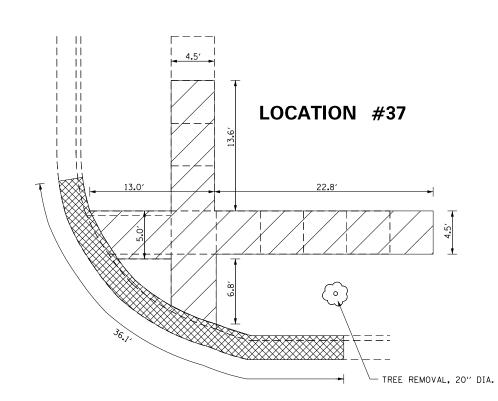

D THE EDGE OF THE CURB
  AND GUTTER TO ALLOW FOR PLACEMENT OF FORMS.
- 2. PAVEMENT REMOVAL SHALL REQUIRE FULL DEPTH SAWCUTS. WHERE PAVEMENT REMOVAL IS REQUIRED FOR INSTALLATION OF CURB AND/OR GUTTER THE SAWCUTS SHALL BE MADE 1 FT BEYOND THE EDGE OF THE NEW CURB AND/OR GUTTER TO ALLOW FOR PLACEMENT OF FORMS.
- 3. SAWCUTTING THE SIDWALK IS INCLUDED IN THE COST OF SIDEWALK REMOVAL.
- 4. GRAVEL SURFACE REMOVAL IS INCLUDED IN PCC DRIVEWAY PAVEMENT, 8". GRAVEL SURFACE REMOVAL INCLUDES THE REMOVAL, REPLACEMENT, AND GRADING OF THE GRAVEL AROUND THE PROPOSED DRIVEWAY PAVEMENT. IF NECESSARY, ADDITIONAL FURNISHED ROCK IS ALSO INCLUDED IN THE PCC DRIVEWAY PAVEMENT, 8".
- 5. STREET WIDTHS ARE NOT SHOWN TO SCALE.
- 6. RADIAL DIMENSIONS SHOWN ARE MEASURED ALONG FACE OF CURB FOR CURB & GUTTER REMOVAL.





#### **LEGEND**



SIDEWALK/SIDE CURB REMOVAL



CURB & GUTTER REMOVAL

IL-18



PAVEMENT REMOVAL







| FILE NAME = | USER NAME = aubreygs          | DESIGNED - | REVISED - |                              | ADA RAMP CONSTRUCTION        | F.A.P.   | SECTION        | COUNTY TOTAL SHEET | 1 |
|-------------|-------------------------------|------------|-----------|------------------------------|------------------------------|----------|----------------|--------------------|---|
|             |                               | DRAWN -    | REVISED - | STATE OF ILLINOIS            |                              | 653      | 103RS-2.SW     | MARSHALL 80 43     | 1 |
|             | PLOT SCALE = 100.0000 ' / in. | CHECKED -  | REVISED - | DEPARTMENT OF TRANSPORTATION | LOCATIONS #36 – #39 REMOV