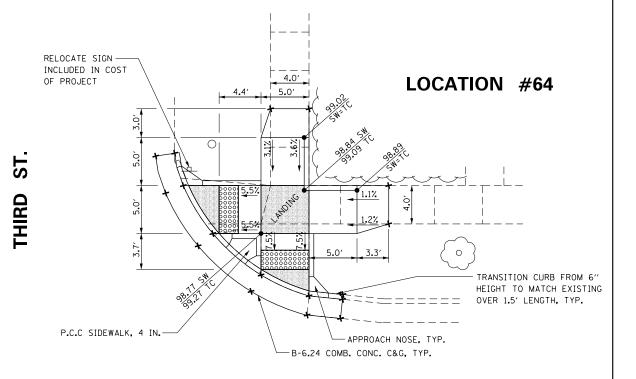

### INDEX OF SHEETS

| 1     | COVER SHEET & SIGNATURE SHEET                   |
|-------|-------------------------------------------------|
| 2-3   | INDEX OF SHEETS, GENERAL NOTES AND COMMITMENTS  |
| 4     | STATUS OF UTILITIES                             |
| 5-8   | SUMMARY OF QUANTITIES                           |
| 9-10  | TYPICAL SECTIONS                                |
| 11-15 | SCHEDULE OF QUANTITIES                          |
| 16    | LINE DIAGRAM                                    |
| 17    | INLET TREATMENT                                 |
| 18-19 | PAVEMENT MARKINGS                               |
| 20-70 | ADA RAMP                                        |
| 71    | APPROACH NOSE DETAIL                            |
| 72    | COMBINATION CONCRETE CURB-SIDEWALK 4" (SPECIAL) |
| 7380  | DISTRICT CADD STANDARDS                         |