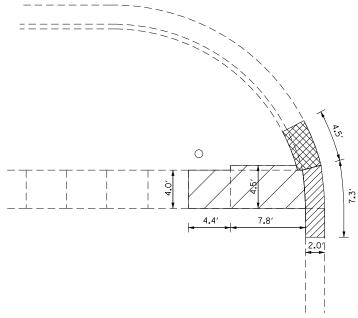

HERE PAVEMENT REMOVAL IS REQUIRED FOR INSTALLATION OF CURB AND/OR GUTTER
  THE SAWCUTS SHALL BE MADE 1 FT BEYOND THE EDGE OF THE NEW CURB AND/OR GUTTER TO ALLOW FOR PLACEMENT OF FORMS.
- 3. SAWCUTTING THE SIDWALK IS INCLUDED IN THE COST OF SIDEWALK REMOVAL.
- 4. GRAVEL SURFACE REMOVAL IS INCLUDED IN PCC DRIVEWAY PAVEMENT, 8". GRAVEL SURFACE REMOVAL INCLUDES THE REMOVAL, REPLACEMENT, AND GRADING OF THE GRAVEL AROUND THE PROPOSED DRIVEWAY PAVEMENT. IF NECESSARY, ADDITIONAL FURNISHED ROCK IS ALSO INCLUDED IN THE PCC DRIVEWAY PAVEMENT, 8".
- 5. STREET WIDTHS ARE NOT SHOWN TO SCALE.
- 6. RADIAL DIMENSIONS SHOWN ARE MEASURED ALONG FACE OF CURB FOR CURB & GUTTER REMOVAL.

### **LOCATION #11**





### **LEGEND**



SIDEWALK/SIDE CURB REMOVAL



CURB & GUTTER REMOVAL



PAVEMENT REMOVAL



IL-18



**LOCATION #13** 



**LOCATION #14** 



| FILE NA | ME = | USER NAME = aubreygs         | DESIGNED - | REVISED - | ADA RAMP CONSTRUCTION RTE    |   | F.A.P. | SECTION | COUNTY      | TOTAL SHEET |                           |  |  |
|---------|------|------------------------------|------------|-----------|------------------------------|---|--------|---------|-------------|-------------|---------------------------|--|--|
|         |      |                              | DRAWN -    | REVISED - | STATE OF ILLINOIS            |   |        | 653     | 103RS-2,SW  | MARSHALL    | 80 30                     |  |  |
|         |      | PLOT SCALE = 100.0000 '/ in. | CHECKED -  | REVISED - | DEPARTMENT OF TRANSPORTATION |   |        |         |             | CONTRAC     | T NO. 68C99