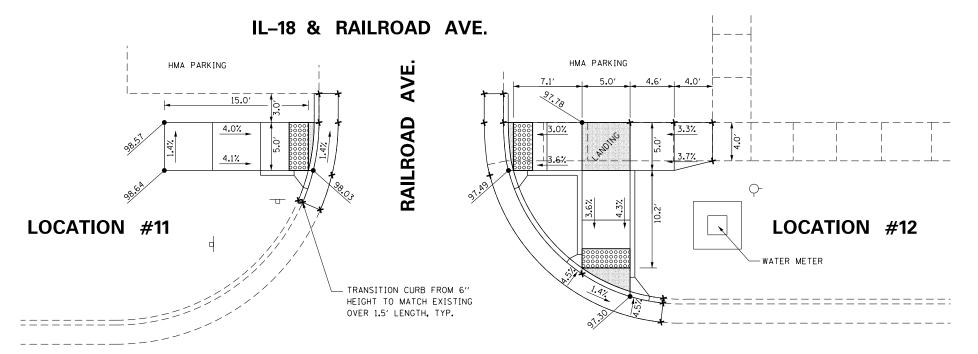

### INDEX OF SHEETS

| 1     | COVER SHEET & SIGNATURE SHEET                   |
|-------|-------------------------------------------------|
| 2-3   | INDEX OF SHEETS, GENERAL NOTES AND COMMITMENTS  |
| 4     | STATUS OF UTILITIES                             |
| 5-8   | SUMMARY OF QUANTITIES                           |
| 9-10  | TYPICAL SECTIONS                                |
| 11-15 | SCHEDULE OF QUANTITIES                          |
| 16    | LINE DIAGRAM                                    |
| 17    | INLET TREATMENT                                 |
| 18-19 | PAVEMENT MARKINGS                               |
| 20-70 | ADA RAMP                                        |
| 71    | APPROACH NOSE DETAIL                            |
| 72    | COMBINATION CONCRETE CURB-SIDEWALK 4" (SPECIAL) |
| 7380  | DISTRICT CADD STANDARDS                         |