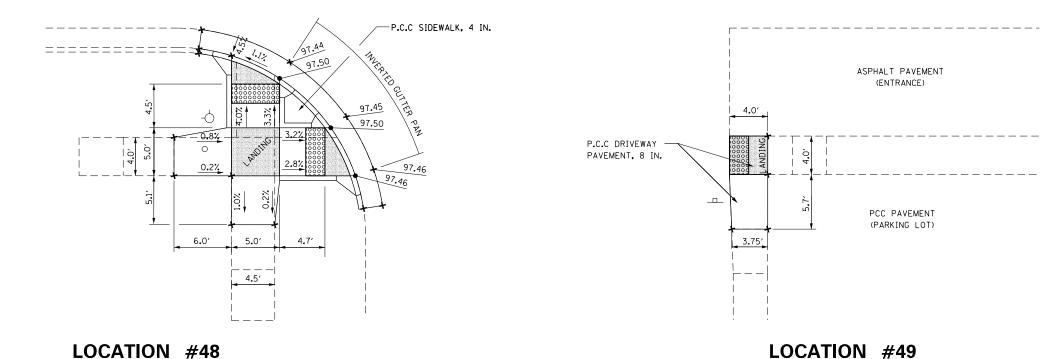

DEWALK REMOVAL.
- 12. ANY EXCAVATION OR AGGREGATE SUBBASE NECESSARY FOR THE PROPOSED SIDEWALK IS INCLUDED IN THE COST OF PCC SIDEWALK. 4".
- 13. GRAVEL SURFACE REMOVAL IS INCLUDED IN PCC DRIVEWAY
  PAVEMENT, 8". GRAVEL SURFACE REMOVAL INCLUDES THE REMOVAL,
  REPLACEMENT, AND GRADING OF THE GRAVEL AROUND THE PROPOSED |
  DRIVEWAY PAVEMENT. IF NECESSARY, ADDITIONAL FURNISHED ROCK |
  IS ALSO INCLUDED IN THE PCC DRIVEWAY PAVEMENT, 8".

#### **BENCHMARK**

**LEGEND** 

---- EXIST. SIDEWALK/CURB

PROPOSED ELEMENT

PROPOSED ELEVATION

DETECTABLE WARNINGS

MATCH EXISTING ELEVATION

PROPOSED LANDING/FLAT AREA

MAX 1.5% IN ALL DIRECTIONS

FIRE HYDRANT SW QUADRANT OF IL-18 AND MARKET ST. CAP BOLT BETWEEN "MUE" & "LLER" - ELEV. = 100.00

#### **LOCATIONS #46 - #49 - PROPOSED DETAILS**



#### IL-18



10'

SCALE: 1'' = 10'

FILE NAME : DESIGNED -REVISED USER NAME = aubreygs SECTION COUNTY **ADA RAMP CONSTRUCTION** STATE OF ILLINOIS DRAWN REVISED 653 103RS-2,SW MARSHALL 80 50 **LOCATIONS #46 - #49 PROPOSED** CHECKED REVISED **DEPARTMENT OF TRANSPORTATION** CONTRACT NO. 68C99 SHEETS STA. PLOT DATE = 2/2/2017 DATE REVISED

- ALL ELEVATIONS ARE PROPOSED UNLESS OTHERWISE NOTED AND ARE SUBJECT TO REFINEMENT DURING CONSTRUCTION.
- 2. SIDEWALK CROSS SLOPE = 1.5% (2.0% MAX.)
- UPPER LANDINGS AND LOWER LANDINGS SHALL BE 1.5% MAXIMUM IN ANY DIRECTION; INCLUDING DIAGONALLY.
- 4. MAXIMUM RAMP LONGITUDINAL SLOPE = 8.3% (1:12)
- 5. MAXIMUM SLOPE AROUND RADIUS = 2%
- 6. FLARES ARE 1.5' UNLESS OTHERWISE NOTED.
- 7. CONTRACTOR TO UTILIZE RADIAL DETECTABLE WARNING PANELS AROUND RADIUS. CONTRACTOR IS RES