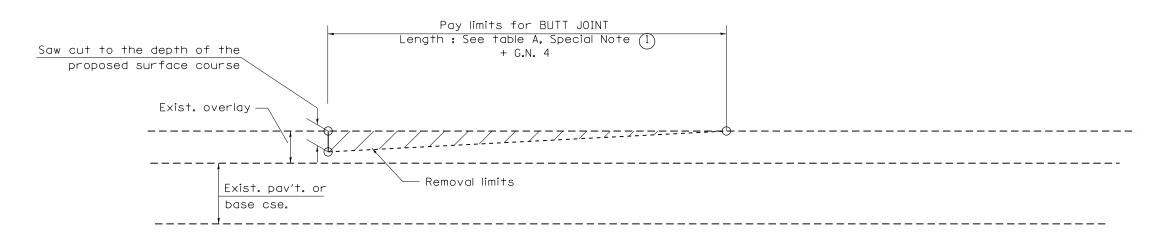

### **BUTT JOINT CUTTING TIME RESTRICTION**

Butt joints shall not be milled more than three (3) days prior to placement of the HMA surface course.