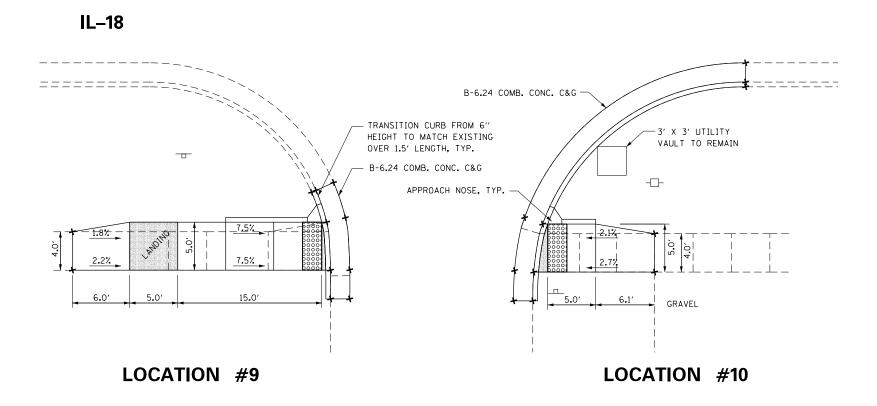

### INDEX OF SHEETS

| 1     | COVER SHEET & SIGNATURE SHEET                   |
|-------|-------------------------------------------------|
| 2-3   | INDEX OF SHEETS, GENERAL NOTES AND COMMITMENTS  |
| 4     | STATUS OF UTILITIES                             |
| 5-8   | SUMMARY OF QUANTITIES                           |
| 9-10  | TYPICAL SECTIONS                                |
| 11-15 | SCHEDULE OF QUANTITIES                          |
| 16    | LINE DIAGRAM                                    |
| 17    | INLET TREATMENT                                 |
| 18-19 | PAVEMENT MARKINGS                               |
| 20-70 | ADA RAMP                                        |
| 71    | APPROACH NOSE DETAIL                            |
| 72    | COMBINATION CONCRETE CURB-SIDEWALK 4" (SPECIAL) |
| 7380  | DISTRICT CADD STANDARDS                         |