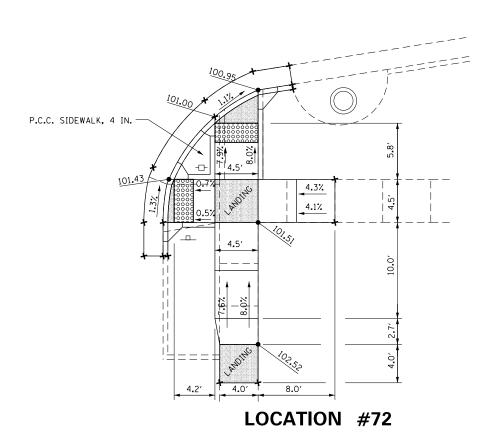

### INDEX OF SHEETS

| 1     | COVER SHEET & SIGNATURE SHEET                   |
|-------|-------------------------------------------------|
| 2-3   | INDEX OF SHEETS, GENERAL NOTES AND COMMITMENTS  |
| 4     | STATUS OF UTILITIES                             |
| 5-8   | SUMMARY OF QUANTITIES                           |
| 9-10  | TYPICAL SECTIONS                                |
| 11-15 | SCHEDULE OF QUANTITIES                          |
| 16    | LINE DIAGRAM                                    |
| 17    | INLET TREATMENT                                 |
| 18-19 | PAVEMENT MARKINGS                               |
| 20-70 | ADA RAMP                                        |
| 71    | APPROACH NOSE DETAIL                            |
| 72    | COMBINATION CONCRETE CURB-SIDEWALK 4" (SPECIAL) |
| 7380  | DISTRICT CADD STANDARDS                         |