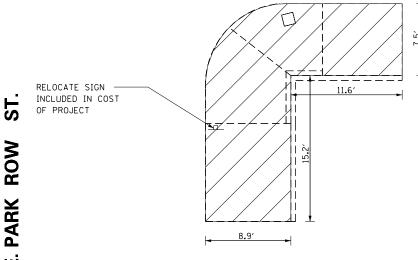

L DEPTH SAWCUTS. WHERE PAVEMENT REMOVAL IS REQUIRED FOR INSTALLATION OF CURB AND/OR GUTTER THE SAWCUTS SHALL BE MADE 1 FT BEYOND THE EDGE OF THE NEW CURB AND/OR GUTTER TO ALLOW FOR PLACEMENT OF FORMS.
- 3. SAWCUTTING THE SIDWALK IS INCLUDED IN THE COST OF SIDEWALK REMOVAL.
- 4. GRAVEL SURFACE REMOVAL IS INCLUDED IN PCC DRIVEWAY PAVEMENT, 8". GRAVEL SURFACE REMOVAL INCLUDES THE REMOVAL, REPLACEMENT, AND GRADING OF THE GRAVEL AROUND THE PROPOSED DRIVEWAY PAVEMENT. IF NECESSARY, ADDITIONAL FURNISHED ROCK IS ALSO INCLUDED IN THE PCC DRIVEWAY PAVEMENT, 8".
- 5. STREET WIDTHS ARE NOT SHOWN TO SCALE.
- 6. RADIAL DIMENSIONS SHOWN ARE MEASURED ALONG FACE OF CURB FOR CURB & GUTTER REMOVAL.

IL-18

**LEGEND** 

SIDEWALK/SIDE CURB REMOVAL



CURB & GUTTER REMOVAL



PAVEMENT REMOVAL



ROW **PARK** 



LOCATION #56

**LOCATION** #57



| FILE NAME = | USER NAME = aubreygs          | DESIGNED - | REVISED - |                              |                                                             | ADA RAMP CONSTRUCTION | F.A.P. | SECTION       | COUNTY      | TOTAL SH  | HEET NO |
|-------------|-------------------------------|------------|-----------|------------------------------|-------------------------------------------------------------|-----------------------|--------|---------------|-------------|-----------|---------|
|             |                               | DRAWN -    | REVISED - | STATE OF ILLINOIS            | LOCATIONS #56 - #57 REMOVAL  - SHEET OF SHEETS STA. TO STA. |                       | 653    | 103RS-2.SW    | MARSHALL    | 80        | 56      |
|