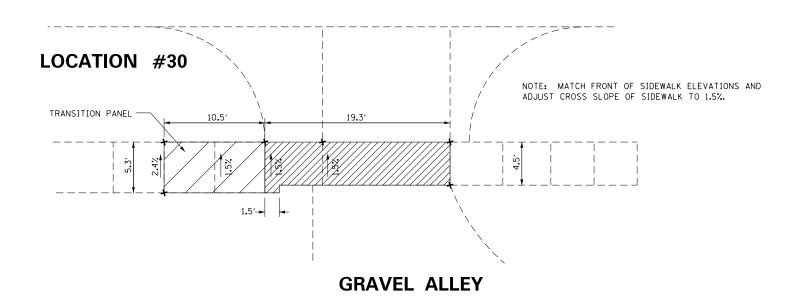

### INDEX OF SHEETS

| 1     | COVER SHEET & SIGNATURE SHEET                   |
|-------|-------------------------------------------------|
| 2-3   | INDEX OF SHEETS, GENERAL NOTES AND COMMITMENTS  |
| 4     | STATUS OF UTILITIES                             |
| 5-8   | SUMMARY OF QUANTITIES                           |
| 9-10  | TYPICAL SECTIONS                                |
| 11-15 | SCHEDULE OF QUANTITIES                          |
| 16    | LINE DIAGRAM                                    |
| 17    | INLET TREATMENT                                 |
| 18-19 | PAVEMENT MARKINGS                               |
| 20-70 | ADA RAMP                                        |
| 71    | APPROACH NOSE DETAIL                            |
| 72    | COMBINATION CONCRETE CURB-SIDEWALK 4" (SPECIAL) |
| 7380  | DISTRICT CADD STANDARDS                         |