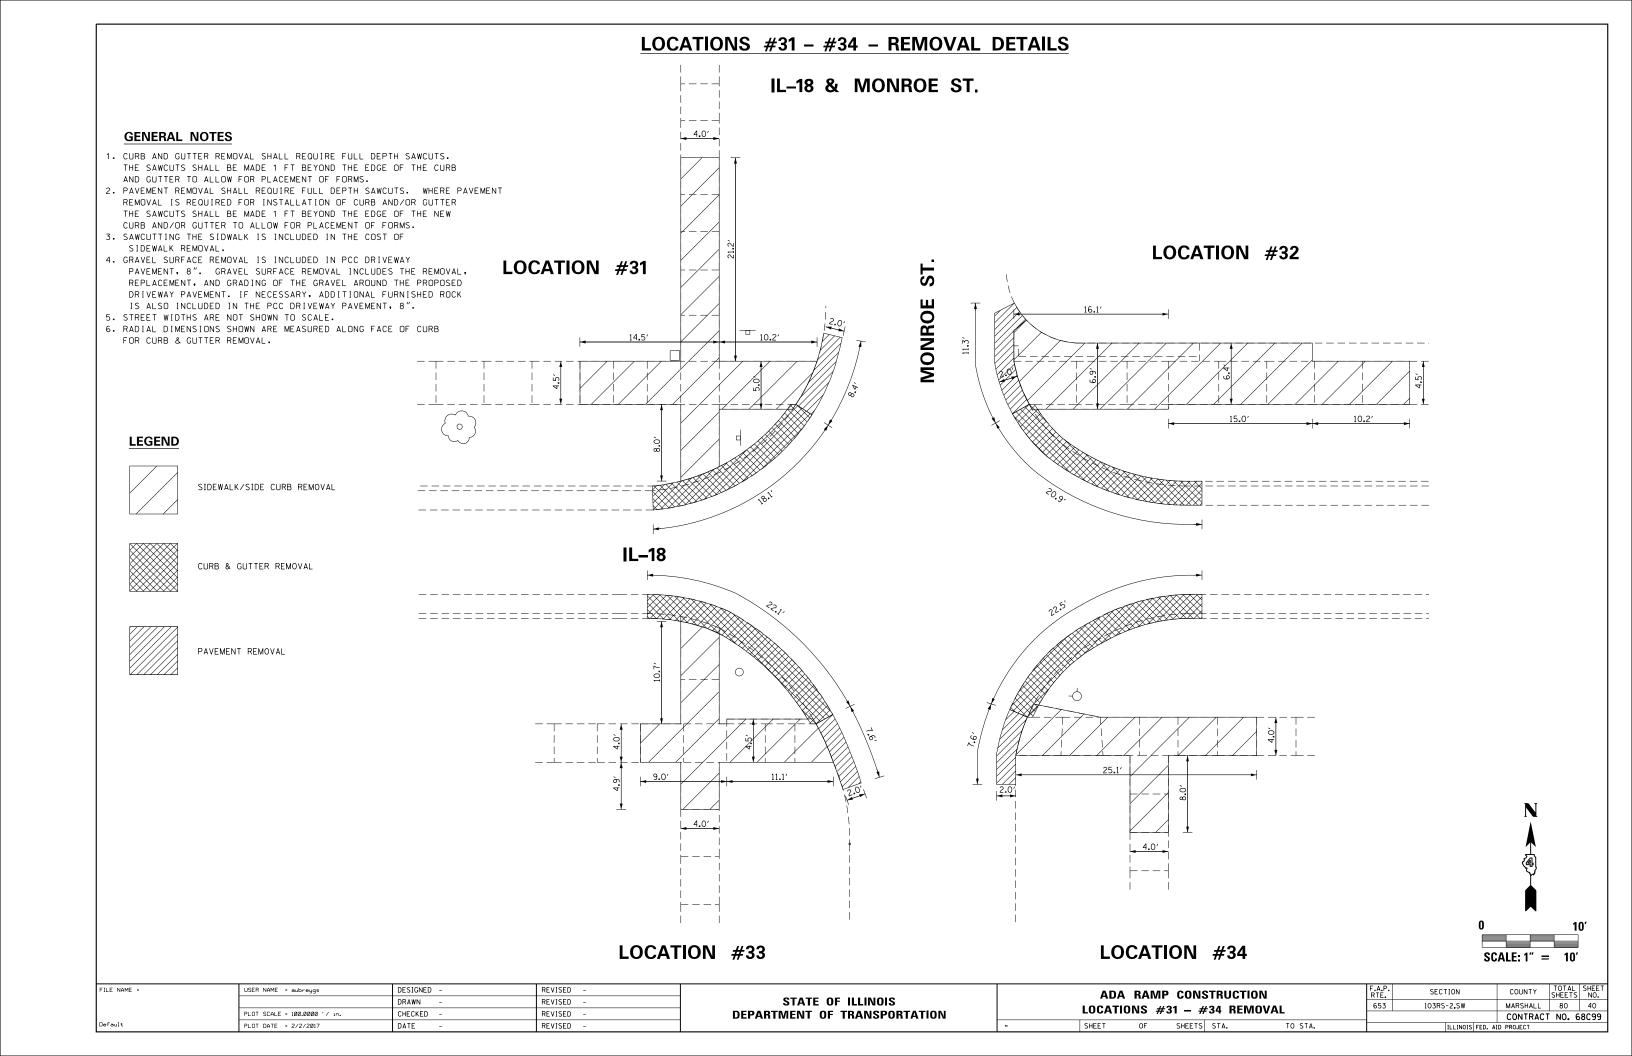

### INDEX OF SHEETS

| 1     | COVER SHEET & SIGNATURE SHEET                   |
|-------|-------------------------------------------------|
| 2-3   | INDEX OF SHEETS, GENERAL NOTES AND COMMITMENTS  |
| 4     | STATUS OF UTILITIES                             |
| 5-8   | SUMMARY OF QUANTITIES                           |
| 9-10  | TYPICAL SECTIONS                                |
| 11-15 | SCHEDULE OF QUANTITIES                          |
| 16    | LINE DIAGRAM                                    |
| 17    | INLET TREATMENT                                 |
| 18-19 | PAVEMENT MARKINGS                               |
| 20-70 | ADA RAMP                                        |
| 71    | APPROACH NOSE DETAIL                            |
| 72    | COMBINATION CONCRETE CURB-SIDEWALK 4" (SPECIAL) |
| 7380  | DISTRICT CADD STANDARDS                         |