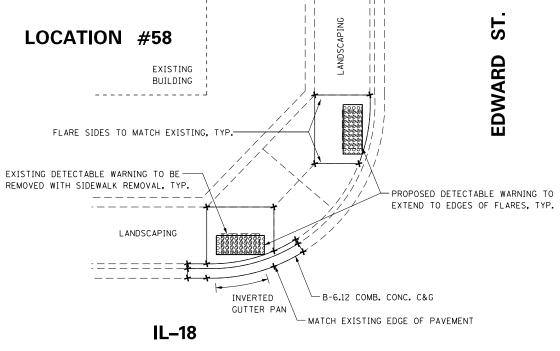

### INDEX OF SHEETS

| 1     | COVER SHEET & SIGNATURE SHEET                   |
|-------|-------------------------------------------------|
| 2-3   | INDEX OF SHEETS, GENERAL NOTES AND COMMITMENTS  |
| 4     | STATUS OF UTILITIES                             |
| 5-8   | SUMMARY OF QUANTITIES                           |
| 9-10  | TYPICAL SECTIONS                                |
| 11-15 | SCHEDULE OF QUANTITIES                          |
| 16    | LINE DIAGRAM                                    |
| 17    | INLET TREATMENT                                 |
| 18-19 | PAVEMENT MARKINGS                               |
| 20-70 | ADA RAMP                                        |
| 71    | APPROACH NOSE DETAIL                            |
| 72    | COMBINATION CONCRETE CURB-SIDEWALK 4" (SPECIAL) |
| 7380  | DISTRICT CADD STANDARDS                         |