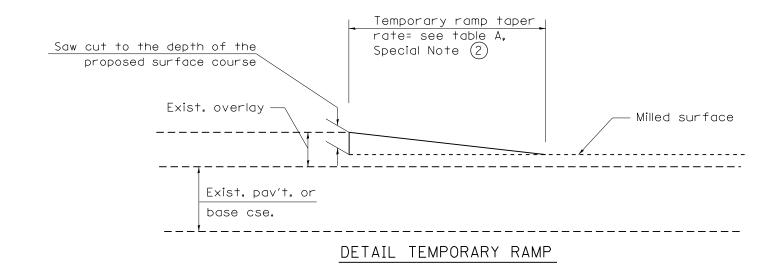

### **BUTT JOINT CUTTING TIME RESTRICTION**

Butt joints shall not be milled more than three (3) days prior to placement of the HMA surface course.