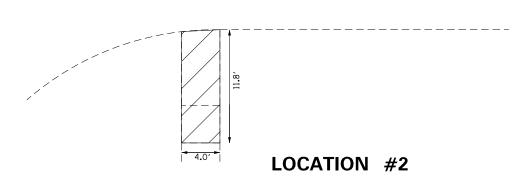

| 0.5   |  |  |  |  |  |  |
| AMP LOCATION #72          | IL-18 & SECOND      | AROUND PROP. GUTTER   | 28.0   | 1.0    | 3.1   |  |  |  |  |  |  |
| AMP LOCATION #75          | IL-18 & FRONT       | AROUND PROP. GUTTER   | 12.0   | 1.0    | 1.3   |  |  |  |  |  |  |
| AMP LOCATION #76          | IL-18 & FRONT       | AROUND PROP. GUTTER   | 12.0   | 1.0    | 1.3   |  |  |  |  |  |  |
|                           |                     |                       |        |        |       |  |  |  |  |  |  |
|                           |                     |                       |        | TOTAL  | 349.0 |  |  |  |  |  |  |





PLOT DATE = 2/2/2017 DATE

SCALE: SHEET OF SHEETS STA. TO STA.





# LOCATIONS #1 - #2 - REMOVAL DETAILS IL-29 & COLLEGE AVE.

### **LOCATION #1**



COLLEGE AVE.



### **GENERAL NOTES**

- 1. CURB AND GUTTER REMOVAL SHALL REQUIRE FULL DEPTH SAWCUTS. THE SAWCUTS SHALL BE MADE 1 FT BEYOND THE EDGE OF THE CURB AND GUTTER TO ALLOW FOR PLACEMENT OF FORMS.
- 2. PAVEMENT REMOVAL SHALL REQUIRE FULL DEPTH SAWCUTS. WHERE PAVEMENT REMOVAL IS REQUIRED FOR INSTALLATION OF CURB AND/OR GUTTER THE SAWCUTS SHALL BE MADE 1 FT BEYOND THE EDGE OF THE NEW CURB AND/OR GUTTER TO ALLOW FOR PLACEMENT OF FORMS.
- 3. SAWCUTTING THE SIDWALK IS INCLUDED IN THE COST OF SIDEWALK REMOVAL.
- 4. GRAVEL SURFACE REMOVAL IS INCLUDED IN PCC DRIVEWAY PAVEMENT, 8". GRAVEL SURFACE REMOVAL INCLUDES THE REMOVAL, REPLACEMENT, AND GRADING OF THE GRAVEL AROUND THE PROPOSED DRIVEWAY PAVEMENT. IF NECESSARY, ADDITIONAL FURNISHED ROCK IS ALSO INCLUDED IN THE PCC DRIVEWAY PAVEMENT, 8".
- 5. STREET