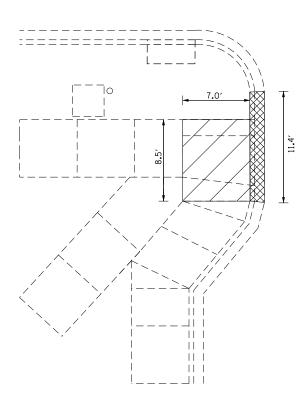

SHALL REQUIRE FULL DEPTH SAWCUTS. WHERE PAVEMENT REMOVAL IS REQUIRED FOR INSTALLATION OF CURB AND/OR GUTTER THE SAWCUTS SHALL BE MADE 1 FT BEYOND THE EDGE OF THE NEW CURB AND/OR GUTTER TO ALLOW FOR PLACEMENT OF FORMS.
- 3. SAWCUTTING THE SIDWALK IS INCLUDED IN THE COST OF SIDEWALK REMOVAL.
- 4. GRAVEL SURFACE REMOVAL IS INCLUDED IN PCC DRIVEWAY PAVEMENT, 8". GRAVEL SURFACE REMOVAL INCLUDES THE REMOVAL, REPLACEMENT, AND GRADING OF THE GRAVEL AROUND THE PROPOSED DRIVEWAY PAVEMENT. IF NECESSARY, ADDITIONAL FURNISHED ROCK IS ALSO INCLUDED IN THE PCC DRIVEWAY PAVEMENT, 8".
- 5. STREET WIDTHS ARE NOT SHOWN TO SCALE.
- 6. RADIAL DIMENSIONS SHOWN ARE MEASURED ALONG FACE OF CURB FOR CURB & GUTTER REMOVAL.

IL-18

**LEGEND** 

SIDEWALK/SIDE CURB REMOVAL



CURB & GUTTER REMOVAL



PAVEMENT REMOVAL



ROW **PARK** 



LOCATION #56

**LOCATION** #57



| FILE NAME = | USER NAME = aubreygs          | DESIGNED - | REVISED - |                              |                                                             | ADA RAMP CONSTRUCTION | F.A.P. | SECTION       | COUNTY      | TOTAL SH  | HEET NO |
|-------------|-------------------------------|------------|-----------|------------------------------|-------------------------------------------------------------|-----------------------|--------|---------------|-------------|-----------|---------|
|             |                               | DRAWN -    | REVISED - | STATE OF ILLINOIS            | LOCATIONS #56 - #57 REMOVAL  - SHEET OF SHEETS STA. TO STA. |                       | 653    | 103RS-2.SW    | MARSHALL    | 80        | 56