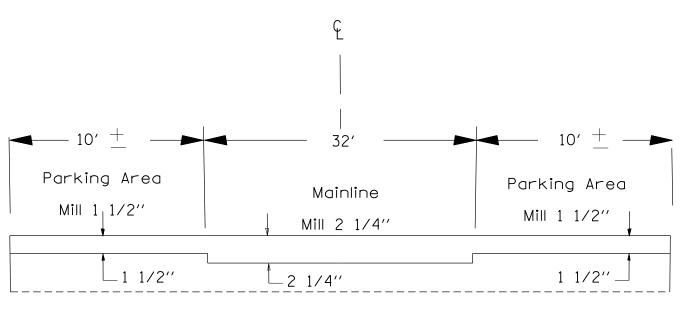

### **PAVING SURFACE COURSE**

Continuous paving operations on the main roadway shall be maintained at all times during the construction of the hot-mix asphalt surface. No interruptions for side roads, entrances, turn lanes, etc. will be allowed.