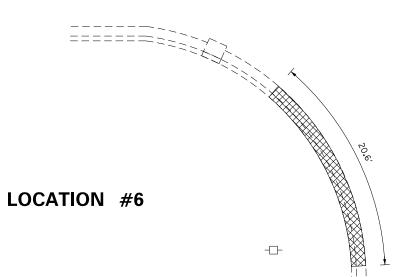

### INDEX OF SHEETS

| 1     | COVER SHEET & SIGNATURE SHEET                   |
|-------|-------------------------------------------------|
| 2-3   | INDEX OF SHEETS, GENERAL NOTES AND COMMITMENTS  |
| 4     | STATUS OF UTILITIES                             |
| 5-8   | SUMMARY OF QUANTITIES                           |
| 9-10  | TYPICAL SECTIONS                                |
| 11-15 | SCHEDULE OF QUANTITIES                          |
| 16    | LINE DIAGRAM                                    |
| 17    | INLET TREATMENT                                 |
| 18-19 | PAVEMENT MARKINGS                               |
| 20-70 | ADA RAMP                                        |
| 71    | APPROACH NOSE DETAIL                            |
| 72    | COMBINATION CONCRETE CURB-SIDEWALK 4" (SPECIAL) |
| 7380  | DISTRICT CADD STANDARDS                         |