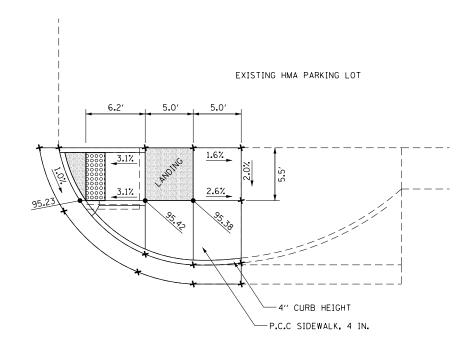

### INDEX OF SHEETS

| 1     | COVER SHEET & SIGNATURE SHEET                   |
|-------|-------------------------------------------------|
| 2-3   | INDEX OF SHEETS, GENERAL NOTES AND COMMITMENTS  |
| 4     | STATUS OF UTILITIES                             |
| 5-8   | SUMMARY OF QUANTITIES                           |
| 9-10  | TYPICAL SECTIONS                                |
| 11-15 | SCHEDULE OF QUANTITIES                          |
| 16    | LINE DIAGRAM                                    |
| 17    | INLET TREATMENT                                 |
| 18-19 | PAVEMENT MARKINGS                               |
| 20-70 | ADA RAMP                                        |
| 71    | APPROACH NOSE DETAIL                            |
| 72    | COMBINATION CONCRETE CURB-SIDEWALK 4" (SPECIAL) |
| 7380  | DISTRICT CADD STANDARDS                         |