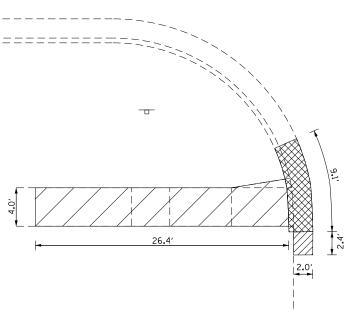

HALL REQUIRE FULL DEPTH SAWCUTS. WHERE PAVEMENT REMOVAL IS REQUIRED FOR INSTALLATION OF CURB AND/OR GUTTER
  THE SAWCUTS SHALL BE MADE 1 FT BEYOND THE EDGE OF THE NEW CURB AND/OR GUTTER TO ALLOW FOR PLACEMENT OF FORMS.
- 3. SAWCUTTING THE SIDWALK IS INCLUDED IN THE COST OF SIDEWALK REMOVAL.
- 4. GRAVEL SURFACE REMOVAL IS INCLUDED IN PCC DRIVEWAY PAVEMENT, 8". GRAVEL SURFACE REMOVAL INCLUDES THE REMOVAL, REPLACEMENT, AND GRADING OF THE GRAVEL AROUND THE PROPOSED DRIVEWAY PAVEMENT. IF NECESSARY, ADDITIONAL FURNISHED ROCK IS ALSO INCLUDED IN THE PCC DRIVEWAY PAVEMENT, 8".
- 5. STREET WIDTHS ARE NOT SHOWN TO SCALE.
- 6. RADIAL DIMENSIONS SHOWN ARE MEASURED ALONG FACE OF CURB FOR CURB & GUTTER REMOVAL.

## **LEGEND**

SIDEWALK/SIDE CURB REMOVAL



CURB & GUTTER REMOVAL



PAVEMENT REMOVAL







**LOCATION** #9





| 0           | 10′ |
|-------------|-----|
|             |     |
| SCALE: 1" = | 10' |

|             |                                |            |           |                              |                                        |          |                        |                    | 4   |
|-------------|--------------------------------|------------|-----------|------------------------------|----------------------------------------|----------|------------------------|--------------------|-----|
| FILE NAME = | USER NAME = aubreygs           | DESIGNED - | REVISED - |                              | ADA RAMP CONSTRUCTION                  | F.A.P.   | SECTION                | COUNTY TOTAL SHEET | į.  |
|             |                                | DRAWN -    |