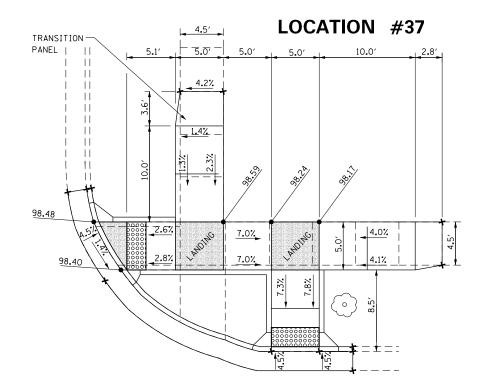

IDEWALK REMOVAL.
- 12. ANY EXCAVATION OR AGGREGATE SUBBASE NECESSARY FOR THE PROPOSED SIDEWALK IS INCLUDED IN THE COST OF PCC SIDEWALK, 4".
- 13. GRAVEL SURFACE REMOVAL IS INCLUDED IN PCC DRIVEWAY
  PAVEMENT, 8". GRAVEL SURFACE REMOVAL INCLUDES THE REMOVAL.
  REPLACEMENT, AND GRADING OF THE GRAVEL AROUND THE PROPOSED
  DRIVEWAY PAVEMENT. IF NECESSARY, ADDITIONAL FURNISHED ROCK
  IS ALSO INCLUDED IN THE PCC DRIVEWAY PAVEMENT, 8".

#### BENCHMARK

**LEGEND** 

---- EXIST. SIDEWALK/CURB

PROPOSED ELEMENT

PROPOSED ELEVATION

DETECTABLE WARNINGS

MATCH EXISTING ELEVATION

PROPOSED LANDING/FLAT AREA

MAX 1.5% IN ALL DIRECTIONS

FIRE HYDRANT SE OUAD OF IL-18 AND CARROLL CAP BOLT BETWEEN "MUE" & "LLER" - ELEV. = 100.00

#### **LOCATIONS #36 - #39 - PROPOSED DETAILS**

#### IL-18 & CARROLL ST.





#### IL-18







| FILE NAME = | USER NAME = aubreygs         | DESIGNED - | REVISED - |                              | ADA RAMP CONSTRUCTION          | F.A.P. | SECTION        | COUNTY TOTAL SHEET |
|-------------|------------------------------|------------|-----------|------------------------------|--------------------------------|--------|----------------|--------------------|
|             |                              | DRAWN -    | REVISED - | STATE OF ILLINOIS            |                                | 653    | 103RS-2.SW     | MARSHALL 80 44     |
|             | PLOT SCALE = 100.0000 '/ in. | CHECKED -  | REVISED - | DEPARTMENT OF TRANSPORTATION | LOCATIONS #36 - #39 PROPOSED   |        | 100.10 2,011   | CONTRACT NO. 68C99 |
| Default     | PLOT DATE = 2/2/2017         | D