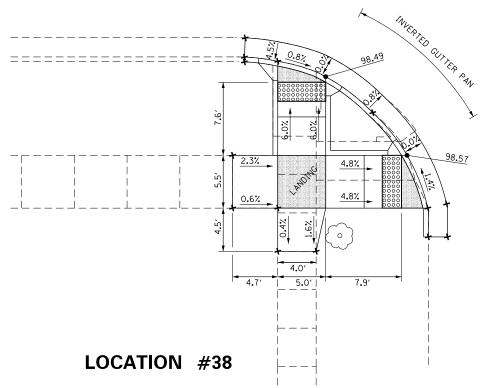

### INDEX OF SHEETS

| 1     | COVER SHEET & SIGNATURE SHEET                   |
|-------|-------------------------------------------------|
| 2-3   | INDEX OF SHEETS, GENERAL NOTES AND COMMITMENTS  |
| 4     | STATUS OF UTILITIES                             |
| 5-8   | SUMMARY OF QUANTITIES                           |
| 9-10  | TYPICAL SECTIONS                                |
| 11-15 | SCHEDULE OF QUANTITIES                          |
| 16    | LINE DIAGRAM                                    |
| 17    | INLET TREATMENT                                 |
| 18-19 | PAVEMENT MARKINGS                               |
| 20-70 | ADA RAMP                                        |
| 71    | APPROACH NOSE DETAIL                            |
| 72    | COMBINATION CONCRETE CURB-SIDEWALK 4" (SPECIAL) |
| 7380  | DISTRICT CADD STANDARDS                         |