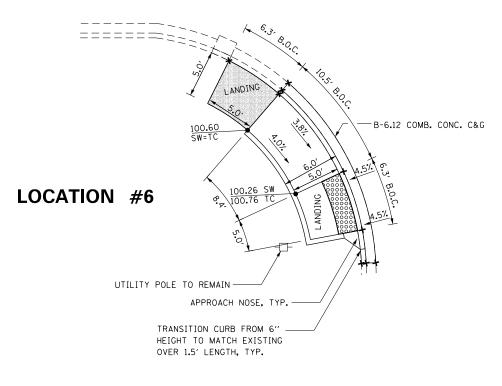

### INDEX OF SHEETS

| 1     | COVER SHEET & SIGNATURE SHEET                   |
|-------|-------------------------------------------------|
| 2-3   | INDEX OF SHEETS, GENERAL NOTES AND COMMITMENTS  |
| 4     | STATUS OF UTILITIES                             |
| 5-8   | SUMMARY OF QUANTITIES                           |
| 9-10  | TYPICAL SECTIONS                                |
| 11-15 | SCHEDULE OF QUANTITIES                          |
| 16    | LINE DIAGRAM                                    |
| 17    | INLET TREATMENT                                 |
| 18-19 | PAVEMENT MARKINGS                               |
| 20-70 | ADA RAMP                                        |
| 71    | APPROACH NOSE DETAIL                            |
| 72    | COMBINATION CONCRETE CURB-SIDEWALK 4" (SPECIAL) |
| 7380  | DISTRICT CADD STANDARDS                         |