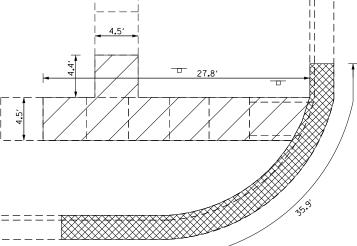

### EARTH EXCAVATION - INCIDENTAL TO CURB, GUTTER, & DRIVEWAY

Earth excavation and backfill for proposed curb and gutter and driveway pavements shall be included in the unit cost of the various items.