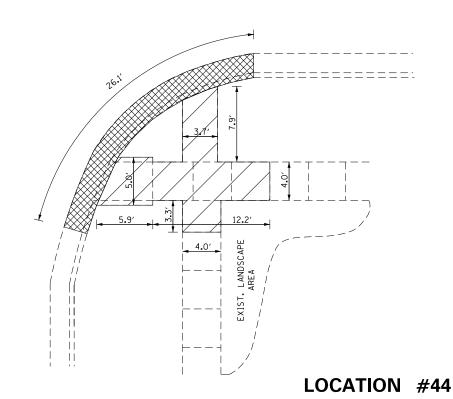

TION OF CURB AND/OR GUTTER THE SAWCUTS SHALL BE MADE 1 FT BEYOND THE EDGE OF THE NEW CURB AND/OR GUTTER TO ALLOW FOR PLACEMENT OF FORMS.

  3. SAWCUTTING THE SIDWALK IS INCLUDED IN THE COST OF LOCATION #41
- 3. SAWCUTTING THE SIDWALK IS INCLUDED IN THE COST OF SIDEWALK REMOVAL.
- 4. GRAVEL SURFACE REMOVAL IS INCLUDED IN PCC DRIVEWAY PAVEMENT, 8". GRAVEL SURFACE REMOVAL INCLUDES THE REMOVAL, REPLACEMENT, AND GRADING OF THE GRAVEL AROUND THE PROPOSED DRIVEWAY PAVEMENT. IF NECESSARY, ADDITIONAL FURNISHED ROCK IS ALSO INCLUDED IN THE PCC DRIVEWAY PAVEMENT, 8".
- 5. STREET WIDTHS ARE NOT SHOWN TO SCALE.
- 6. RADIAL DIMENSIONS SHOWN ARE MEASURED ALONG FACE OF CURB FOR CURB & GUTTER REMOVAL.

VIRT ST



#### **LEGEND**



SIDEWALK/SIDE CURB REMOVAL



CURB & GUTTER REMOVAL

PAVEMENT REMOVAL









**LOCATION** #43

| FILE NAME = | USER NAME = aubreygs         | DESIGNED - | REVISED - |                              |   | ΔΠΔ    | RAMI  | P CON | ISTRUCTIO | N       | F.A.P. | SECTION         | COUNTY   | CHEETS  | SHEET<br>NO. |
|-------------|------------------------------|------------|-----------|------------------------------|---|--------|-------|-------|-----------|---------|--------|-----------------|----------|---------|--------------|
|             |                              | DRAWN -    | REVISED - | STATE OF ILLINOIS            |   |        |       |       |           |         | 653    | 103RS-2,SW      | MARSHALL | 80      | 46           |
|             | PLOT SCALE = 100.0000 '/ in. | CHECKED -  | REVISED - | DEPARTMENT OF TRANSPORTATION |   | LUCATI | UN2 # | 41