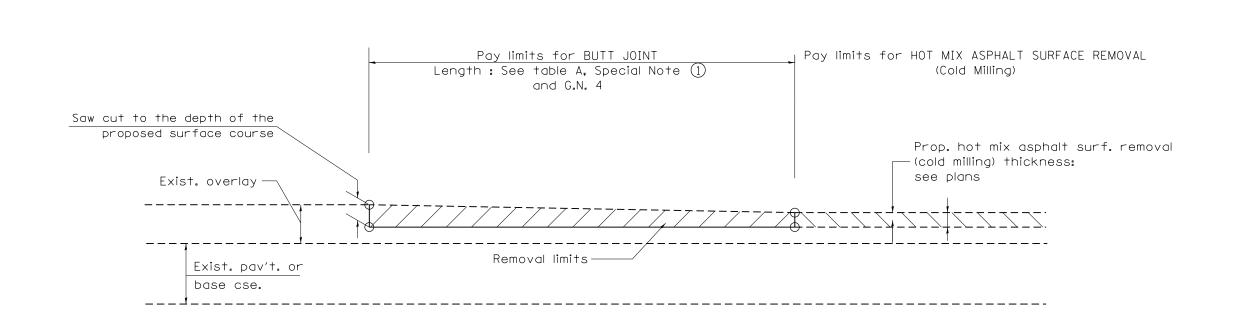

### **BUTT JOINT CUTTING TIME RESTRICTION**

Butt joints shall not be milled more than three (3) days prior to placement of the HMA surface course.