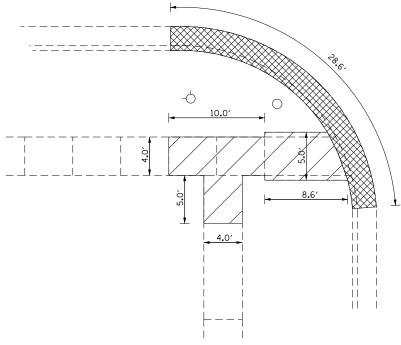

LATION OF CURB AND/OR GUTTER THE SAWCUTS SHALL BE MADE 1 FT BEYOND THE EDGE OF THE NEW CURB AND/OR GUTTER TO ALLOW FOR PLACEMENT OF FORMS.

  3. SAWCUTTING THE SIDWALK IS INCLUDED IN THE COST OF LOCATION #41
- 3. SAWCUTTING THE SIDWALK IS INCLUDED IN THE COST OF SIDEWALK REMOVAL.
- 4. GRAVEL SURFACE REMOVAL IS INCLUDED IN PCC DRIVEWAY PAVEMENT, 8". GRAVEL SURFACE REMOVAL INCLUDES THE REMOVAL, REPLACEMENT, AND GRADING OF THE GRAVEL AROUND THE PROPOSED DRIVEWAY PAVEMENT. IF NECESSARY, ADDITIONAL FURNISHED ROCK IS ALSO INCLUDED IN THE PCC DRIVEWAY PAVEMENT, 8".
- 5. STREET WIDTHS ARE NOT SHOWN TO SCALE.
- 6. RADIAL DIMENSIONS SHOWN ARE MEASURED ALONG FACE OF CURB FOR CURB & GUTTER REMOVAL.

VIRT ST



#### **LEGEND**



SIDEWALK/SIDE CURB REMOVAL



CURB & GUTTER REMOVAL

PAVEMENT REMOVAL









**LOCATION** #43

| FILE NAME = | USER NAME = aubreygs         | DESIGNED - | REVISED - |                              |   | ΔΠΔ    | RAMI  | P CON | ISTRUCTIO | N       | F.A.P. | SECTION         | COUNTY   | CHEETS  | SHEET<br>NO. |
|-------------|------------------------------|------------|-----------|------------------------------|---|--------|-------|-------|-----------|---------|--------|-----------------|----------|---------|--------------|
|             |                              | DRAWN -    | REVISED - | STATE OF ILLINOIS            |   |        |       |       |           |         | 653    | 103RS-2,SW      | MARSHALL | 80      | 46           |
|             | PLOT SCALE = 100.0000 '/ in. | CHECKED -  | REVISED - | DEPARTMENT OF TRANSPORTATION |   | LUCATI | UN2 # | 4