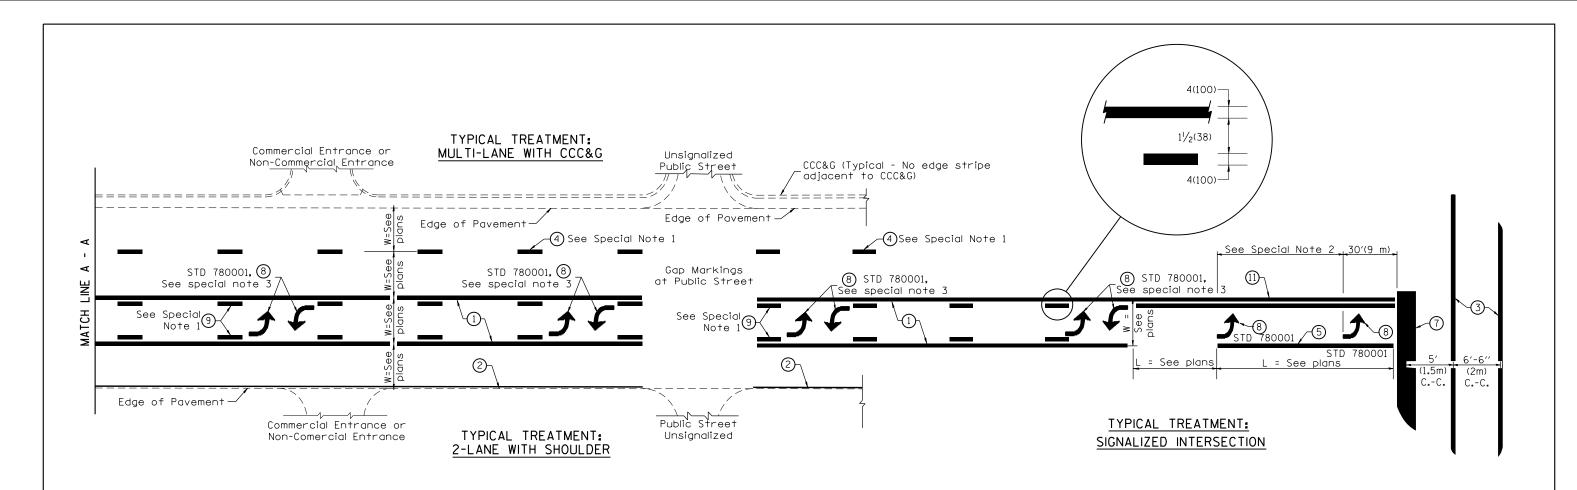

### INDEX OF SHEETS

| 1     | COVER SHEET & SIGNATURE SHEET                   |
|-------|-------------------------------------------------|
| 2-3   | INDEX OF SHEETS, GENERAL NOTES AND COMMITMENTS  |
| 4     | STATUS OF UTILITIES                             |
| 5-8   | SUMMARY OF QUANTITIES                           |
| 9-10  | TYPICAL SECTIONS                                |
| 11-15 | SCHEDULE OF QUANTITIES                          |
| 16    | LINE DIAGRAM                                    |
| 17    | INLET TREATMENT                                 |
| 18-19 | PAVEMENT MARKINGS                               |
| 20-70 | ADA RAMP                                        |
| 71    | APPROACH NOSE DETAIL                            |
| 72    | COMBINATION CONCRETE CURB-SIDEWALK 4" (SPECIAL) |
| 7380  | DISTRICT CADD STANDARDS                         |