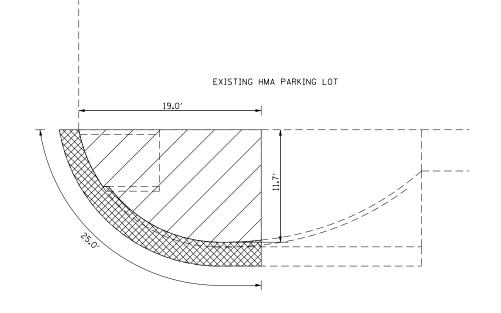

### EARTH EXCAVATION - INCIDENTAL TO CURB, GUTTER, & DRIVEWAY

Earth excavation and backfill for proposed curb and gutter and driveway pavements shall be included in the unit cost of the various items.