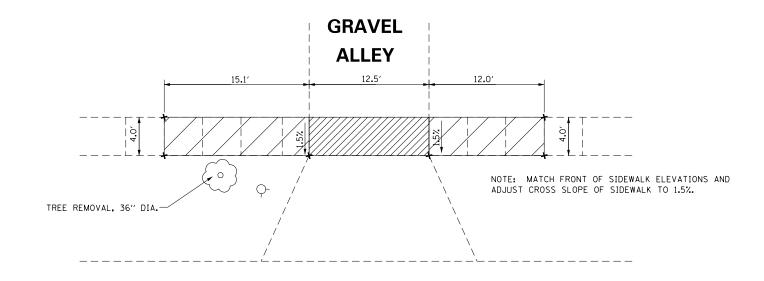

CUTS SHALL BE MADE 1 FT BEYOND THE EDGE OF THE CURB
  AND GUTTER TO ALLOW FOR PLACEMENT OF FORMS.
- 11. PAVEMENT REMOVAL SHALL REQUIRE FULL DEPTH SAWCUTS. WHERE PAVEMENT REMOVAL IS REQUIRED FOR INSTALLATION OF CURB AND/OR GUTTER THE SAWCUTS SHALL BE MADE 1 FT BEYOND THE EDGE OF THE NEW CURB AND/OR GUTTER TO ALLOW FOR PLACEMENT OF FORMS.
- 12. RADIAL DIMENSIONS SHOWN ARE MEASURED ALONG FACE OF CURB OR EDGE OF PAVEMENT.
- 13. DRIVEWAY PAVEMENT REPLACEMENT THROUGH LIMITS OF PEDESTRIAN ACCESS ROUTE (SIDEWALK) SHALL BE P.C.C. DRIVEWAY PAVEMENT, 8" UNLESS OTHERWISE NOTED.
- 14. ASPHALT PAVEMENT REPLACEMENT AT ALLEYS SHALL CONSIST OF INCIDENTAL HOT MIX ASPHALT SURFACING, 8" IN DEPTH UNLESS OTHERWISE NOTED.

# ALLEY LOCATIONS #73 AND #74 - DETAILS BETWEEN 2ND ST. AND FRONT ST.

#### LOCATION #73



#### IL-18

# NOTE: MATCH FRONT OF SIDEWALK ELEVATIONS AND ADJUST CROSS SLOPE OF SIDEWALK TO 1.5%. TRANSITION PANEL GRAVEL ALLEY

#### **LOCATION #74**

SCALE: 1'' = 10'

| FILE NAME = | USER NAME = aubreygs         | DESIGNED - | REVISED - |                              |   | ADA RAMP CONSTRUCTION |         | F.A.P. | SECTION       | L COUNTY I | TOTAL SHEET<br>SHEETS NO. |
|-------------|------------------------------|------------|-----------|------------------------------|---|-----------------------|---------|--------|---------------|------------|---------------------------|
|             |                              | DRAWN -    | REVISED - | STATE OF ILLINOIS            |   |                       |         | 653    | 103RS-2.SW    | MARSHALL   | 80 68                     |
|