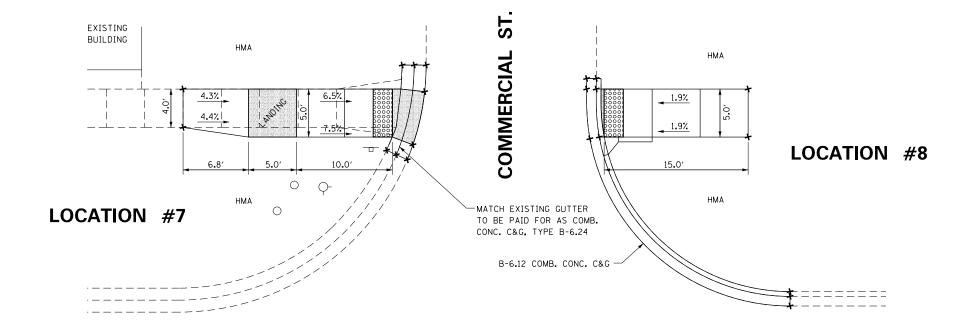

### INDEX OF SHEETS

| 1     | COVER SHEET & SIGNATURE SHEET                   |
|-------|-------------------------------------------------|
| 2-3   | INDEX OF SHEETS, GENERAL NOTES AND COMMITMENTS  |
| 4     | STATUS OF UTILITIES                             |
| 5-8   | SUMMARY OF QUANTITIES                           |
| 9-10  | TYPICAL SECTIONS                                |
| 11-15 | SCHEDULE OF QUANTITIES                          |
| 16    | LINE DIAGRAM                                    |
| 17    | INLET TREATMENT                                 |
| 18-19 | PAVEMENT MARKINGS                               |
| 20-70 | ADA RAMP                                        |
| 71    | APPROACH NOSE DETAIL                            |
| 72    | COMBINATION CONCRETE CURB-SIDEWALK 4" (SPECIAL) |
| 7380  | DISTRICT CADD STANDARDS                         |