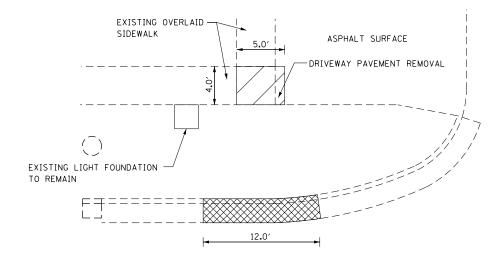

TS. WHERE PAVEMENT REMOVAL IS REQUIRED FOR INSTALLATION OF CURB AND/OR GUTTER THE SAWCUTS SHALL BE MADE 1 FT BEYOND THE EDGE OF THE NEW CURB AND/OR GUTTER TO ALLOW FOR PLACEMENT OF FORMS.
- 3. SAWCUTTING THE SIDWALK IS INCLUDED IN THE COST OF SIDEWALK REMOVAL.
- 4. GRAVEL SURFACE REMOVAL IS INCLUDED IN PCC DRIVEWAY
  PAVEMENT, 8". GRAVEL SURFACE REMOVAL INCLUDES THE REMOVAL,
  REPLACEMENT, AND GRADING OF THE GRAVEL AROUND THE PROPOSED
  DRIVEWAY PAVEMENT. IF NECESSARY, ADDITIONAL FURNISHED ROCK
  IS ALSO INCLUDED IN THE PCC DRIVEWAY PAVEMENT, 8".
- 5. STREET WIDTHS ARE NOT SHOWN TO SCALE.
- 6. RADIAL DIMENSIONS SHOWN ARE MEASURED ALONG FACE OF CURB FOR CURB & GUTTER REMOVAL.

#### **LEGEND**



SIDEWALK/SIDE CURB REMOVAL



CURB & GUTTER REMOVAL



PAVEMENT REMOVAL

#### **LOCATION #75**



#### IL-18







COUNTY

MARSHALL 80 69

CONTRACT NO. 68C99

SECTION

103RS-2,SW

653

TO STA.

| FILE NAME = | USER NAME = aubreygs         | DESIGNED - | REVISED - |                              |   | ADA     | RAMI  | P CON   | STRUCTION |      |
|-------------|------------------------------|------------|-----------|------------------------------|---|---------|-------|---------|-----------|------|
|             |                              | DRAWN -    | REVISED - | STATE OF ILLINOIS            |   |         |       |         |           | -    |
|             | PLOT SCALE = 100.0000 '/ in. | CHECKED -  | REVISED - | DEPARTMENT OF TRANSPORTATION |   | LOCATIO | )NS # | :/5 — # | ≠76 REMO  | VAL  |
| Default     | PLOT DATE = 2/2/2017         | DATE -     | REVISED - |