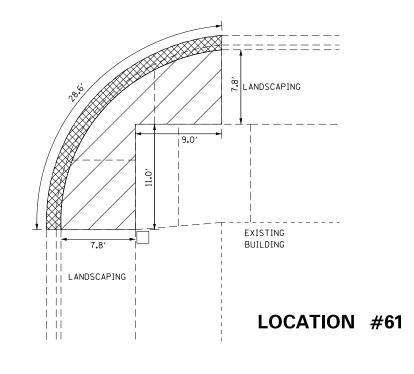

### INDEX OF SHEETS

| 1     | COVER SHEET & SIGNATURE SHEET                   |
|-------|-------------------------------------------------|
| 2-3   | INDEX OF SHEETS, GENERAL NOTES AND COMMITMENTS  |
| 4     | STATUS OF UTILITIES                             |
| 5-8   | SUMMARY OF QUANTITIES                           |
| 9-10  | TYPICAL SECTIONS                                |
| 11-15 | SCHEDULE OF QUANTITIES                          |
| 16    | LINE DIAGRAM                                    |
| 17    | INLET TREATMENT                                 |
| 18-19 | PAVEMENT MARKINGS                               |
| 20-70 | ADA RAMP                                        |
| 71    | APPROACH NOSE DETAIL                            |
| 72    | COMBINATION CONCRETE CURB-SIDEWALK 4" (SPECIAL) |
| 7380  | DISTRICT CADD STANDARDS                         |