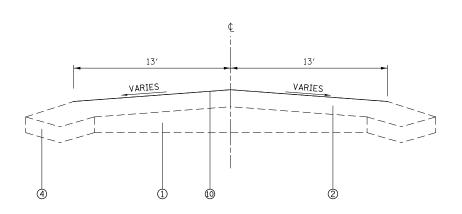

INDEX OF SHEETS

- 1 COVER SHEET
- 2 INDEX OF SHEETS, STANDARDS, GENERAL NOTES, COMMITMENTS, AND ADT
- 3 SUMMARY OF QUANTITIES
- 4-5 TYPICAL SECTIONS
- 6-7 SCHEDULES
- 8 LOCATION MAPS

GENERAL NOTES

- 1 ILLINOIS STATE LAW REQUIRES A 48-HOUR NOTICE TO BE GIVEN TO UTILITIES BEFORE DIGGING, FIELD MARKING OF FACILITIES MAY BE OBTAINED BY CONTACTING J.U.L.I.E. (1-800-892-0123 OR 811) OR FOR NON-MEMBERS THE UTILITY COMPANY DIRECTLY.
- THE CONTRACTOR AND THE ENGINEER SHALL BE AWARE THAT NO SURVEY WAS PERFORMED FOR THIS PROJECT. THE STATIONING, TOPOGRAPHY, AND QUANTITIES SHOWN IN THE PLANS WERE CREATED USING MICROFILM AND FIELD MEASUREMENTS. ALL SHALL BE ASSUMED TO BE APPROXIMATE. THE CONTRACTOR SHALL VERIFY DIMENSIONS AND CONDITIONS IN THE FIELD PRIOR TO CONSTRUCTION AND ORDERING OF MATERIALS.
- 3 NO OVERNIGHT LANE CLOSURES WILL BE PERMITTED.
- 4 THE PROPOSED PAVEMENT MARKING SHALL MATCH THE LOCATIONS OF THE EXISTING PAVEMENT MARKING, AS DIRECTED BY THE ENGINEER.
- THE DEPARTMENT STRONGLY ENCOURAGES THE PRIME CONTRACTOR AND THEIR APPROVED SUB-CONTRACTORS TO HIRE MINORITY, WOMEN AND DISADVANTAGED INDIVIDUALS FROM ITS FEDERALLY FUNDED HIGHWAY CONSTRUCTION CAREERS TRAINING PROGRAM (HCCTP) TO HELP MEET WORKFORCE AND TRAINEE GOALS. THIS PROGRAM IS TRAINING MINORITIES, WOMEN AND DISADVANTAGED INDIVIDUALS IN HIGHWAY CONSTRUCTION-RELATED SKILLS, E.G., MATH FOR THE TRADES, JOB READINESS, TECHNICAL SKILLS COURSEWORK (CARPENTRY, CONCRETE FLATWORK, BLUEPRINT READING, SITE PLANS, SITE WORK, TOOLS USE, ETC.) AND OSHA 10 HOUR CERTIFICATION, TO PREPARE THEM FOR A CAREER IN THE HIGHWAY CONSTRUCTION TRADES. GRADUATES ARE WELL-TRAINED AND READY TO BECOME PRODUCTIVE ENTRY-LEVEL CONSTRUCTION WORKERS. CONTACT THE DISTRICT 8 EEO OFFICE AT 618-346-3360 AND/OR THE HCCTP COORDINATOR AT 618-874-6528 TO LEARN MORE ABOUT THE PROGRAM AND FOR ASSISTANCE IN MEETING WORKFORCE AND TRAINEE GOALS.
- 6 ALL TURF AREAS DISTURBED BY THE CONTRACTOR SHALL BE SEEDED WITH THE APPROPRIATE EROSION CONTROL, AS DIRECTED BY THE ENGINEER, AT THE CONTRACTOR'S EXPENSE.
- 7 "ROAD CONSTRUCTION AHEAD" SIGNS SHALL BE PLACED AT EACH END OF THE PROJECT PLUS THE INTERSECTING SIDE ROADS, AND WILL BE CONSIDERED INCLUDED IN THE TRAFFIC CONTROL PAY ITEMS. ALL CONSTRUCTION SIGNS SHALL BE 48" X 48" FLUORESCENT ORANGE.
- AT LOCATIONS WHERE PERMANENT PAVEMENT MARKINGS ARE PROPOSED, THE CONTRACTOR SHALL SWEEP THE ENTIRE ROADWAY A MINIMUM OF TWO WEEKS, BUT NOT TO EXCEED THREE WEEKS, AFTER APPLICATION OF SEAL COAT AGGREGATE TO ALLOW PLACEMENT OF THE PAINT PAVEMENT MARKINGS. OF THIS TIME FRAME, THERE MUST BE SEVEN CONSECUTIVE DAYS OF DRY WEATHER BEFORE THE FINAL PAVEMENT MARKINGS CAN BE APPLIED. THE COST FOR THIS WORK SHALL BE INCLUDED IN THE PRICE OF THE SURFACE TREATMENT AND NO ADDITIONAL COMPENSATION WILL BE ALLOWED.
- 9 THE FOLLOWING APPLICATION RATES WERE USED IN DETERMINNING QUANTITIES:
  BITUMINOUS MATERIALS (COVER & SEAL COAT) 0.00146 TONS/SQ YD
  AGGREGATE FOR COVER & SEAL COATS 0.01 TONS/SQ YD
  BITUMINOUS MATERIALS (PRIME COAT) 0.0015646 TONS/SQ YD