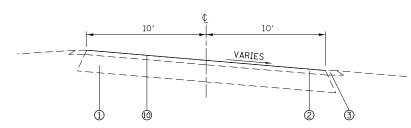

INDEX OF SHEETS

- 1 COVER SHEET
- 2 INDEX OF SHEETS, STANDARDS, GENERAL NOTES, COMMITMENTS, AND ADT
- 3 SUMMARY OF QUANTITIES
- 4-5 TYPICAL SECTIONS
- 6-7 SCHEDULES
- 8 LOCATION MAPS

GENERAL NOTES

- 1 ILLINOIS STATE LAW REQUIRES A 48-HOUR NOTICE TO BE GIVEN TO UTILITIES BEFORE DIGGING, FIELD MARKING OF FACILITIES MAY BE OBTAINED BY CONTACTING J.U.L.I.E. (1-800-892-0123 OR 811) OR FOR NON-MEMBERS THE UTILITY COMPANY DIRECTLY.
- THE CONTRACTOR AND THE ENGINEER SHALL BE AWARE THAT NO SURVEY WAS PERFORMED FOR THIS PROJECT. THE STATIONING, TOPOGRAPHY, AND QUANTITIES SHOWN IN THE PLANS WERE CREATED USING MICROFILM AND FIELD MEASUREMENTS. ALL SHALL BE ASSUMED TO BE APPROXIMATE. THE CONTRACTOR SHALL VERIFY DIMENSIONS AND CONDITIONS IN THE FIELD PRIOR TO CONSTRUCTION AND ORDERING OF MATERIALS.
- 3 NO OVERNIGHT LANE CLOSURES WILL BE PERMITTED.
- 4 THE PROPOSED PAVEMENT MARKING SHALL MATCH THE LOCATIONS OF THE EXISTING PAVEMENT MARKING, AS DIRECTED BY THE ENGINEER.
- THE DEPARTMENT STRONGLY ENCOURAGES THE PRIME CONTRACTOR AND THEIR APPROVED SUB-CONTRACTORS TO HIRE MINORITY, WOMEN AND DISADVANTAGED INDIVIDUALS FROM ITS FEDERALLY FUNDED HIGHWAY CONSTRUCTION CAREERS TRAINING PROGRAM (HCCTP) TO HELP MEET WORKFORCE AND TRAINEE GOALS. THIS PROGRAM IS TRAINING MINORITIES, WOMEN AND DISADVANTAGED INDIVIDUALS IN HIGHWAY CONSTRUCTION-RELATED SKILLS, E.G., MATH FOR THE TRADES, JOB READINESS, TECHNICAL SKILLS COURSEWORK (CARPENTRY, CONCRETE FLATWORK, BLUEPRINT READING, SITE PLANS, SITE WORK, TOOLS USE, ETC.) AND OSHA 10 HOUR CERTIFICATION, TO PREPARE THEM FOR A CAREER IN THE HIGHWAY CONSTRUCTION TRADES. GRADUATES ARE WELL-TRAINED AND READY TO BECOME PRODUCTIVE ENTRY-LEVEL CONSTRUCTION WORKERS. CONTACT THE DISTRICT 8 EEO OFFICE AT 618-346-3360 AND/OR THE HCCTP COORDINATOR AT 618-874-6528 TO LEARN MORE ABOUT THE PROGRAM AND FOR ASSISTANCE IN MEETING WORKFORCE AND TRAINEE GOALS.
- 6 ALL TURF AREAS DISTURBED BY THE CONTRACTOR SHALL BE SEEDED WITH THE APPROPRIATE EROSION CONTROL, AS DIRECTED BY THE ENGINEER, AT THE CONTRACTOR'S EXPENSE.
- 7 "ROAD CONSTRUCTION AHEAD" SIGNS SHALL BE PLACED AT EACH END OF THE PROJECT PLUS THE INTERSECTING SIDE ROADS, AND WILL BE CONSIDERED INCLUDED IN THE TRAFFIC CONTROL PAY ITEMS. ALL CONSTRUCTION SIGNS SHALL BE 48" X 48" FLUORESCENT ORANGE.
- AT LOCATIONS WHERE PERMANENT PAVEMENT MARKINGS ARE PROPOSED, THE CONTRACTOR SHALL SWEEP THE ENTIRE ROADWAY A MINIMUM OF TWO WEEKS, BUT NOT TO EXCEED THREE WEEKS, AFTER APPLICATION OF SEAL COAT AGGREGATE TO ALLOW PLACEMENT OF THE PAINT PAVEMENT MARKINGS. OF THIS TIME FRAME, THERE MUST BE SEVEN CONSECUTIVE DAYS OF DRY WEATHER BEFORE THE FINAL PAVEMENT MARKINGS CAN BE APPLIED. THE COST FOR THIS WORK SHALL BE INCLUDED IN THE PRICE OF THE SURFACE TREATMENT AND NO ADDITIONAL COMPENSATION WILL BE ALLOWED.
- 9 THE FOLLOWING APPLICATION RATES WERE USED IN DETERMINNING QUANTITIES:
  BITUMINOUS MATERIALS (COVER & SEAL COAT) 0.00146 TONS/SQ YD
  AGGREGATE FOR COVER & SEAL COATS 0.01 TONS/SQ YD
  BITUMINOUS MATERIALS (PRIME COAT) 0.0015646 TONS/SQ YD