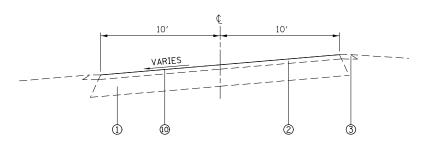

INDEX OF SHEETS

- 1 COVER SHEET
- 2 INDEX OF SHEETS, STANDARDS, GENERAL NOTES, COMMITMENTS, AND ADT
- 3 SUMMARY OF QUANTITIES
- 4-5 TYPICAL SECTIONS
- 6-7 SCHEDULES
- 8 LOCATION MAPS

GENERAL NOTES

- 1 ILLINOIS STATE LAW REQUIRES A 48-HOUR NOTICE TO BE GIVEN TO UTILITIES BEFORE DIGGING, FIELD MARKING OF FACILITIES MAY BE OBTAINED BY CONTACTING J.U.L.I.E. (1-800-892-0123 OR 811) OR FOR NON-MEMBERS THE UTILITY COMPANY DIRECTLY.
- THE CONTRACTOR AND THE ENGINEER SHALL BE AWARE THAT NO SURVEY WAS PERFORMED FOR THIS PROJECT. THE STATIONING, TOPOGRAPHY, AND QUANTITIES SHOWN IN THE PLANS WERE CREATED USING MICROFILM AND FIELD MEASUREMENTS. ALL SHALL BE ASSUMED TO BE APPROXIMATE. THE CONTRACTOR SHALL VERIFY DIMENSIONS AND CONDITIONS IN THE FIELD PRIOR TO CONSTRUCTION AND ORDERING OF MATERIALS.
- 3 NO OVERNIGHT LANE CLOSURES WILL BE PERMITTED.
- 4 THE PROPOSED PAVEMENT MARKING SHALL MATCH THE LOCATIONS OF THE EXISTING PAVEMENT MARKING, AS DIRECTED BY THE ENGINEER.
- THE DEPARTMENT STRONGLY ENCOURAGES THE PRIME CONTRACTOR AND THEIR APPROVED SUB-CONTRACTORS TO HIRE MINORITY, WOMEN AND DISADVANTAGED INDIVIDUALS FROM ITS FEDERALLY FUNDED HIGHWAY CONSTRUCTION CAREERS TRAINING PROGRAM (HCCTP) TO HELP MEET WORKFORCE AND TRAINEE GOALS. THIS PROGRAM IS TRAINING MINORITIES, WOMEN AND DISADVANTAGED INDIVIDUALS IN HIGHWAY CONSTRUCTION-RELATED SKILLS, E.G., MATH FOR THE TRADES, JOB READINESS, TECHNICAL SKILLS COURSEWORK (CARPENTRY, CONCRETE FLATWORK, BLUEPRINT READING, SITE PLANS, SITE WORK, TOOLS USE, ETC.) AND OSHA 10 HOUR CERTIFICATION, TO PREPARE THEM FOR A CAREER IN THE HIGHWAY CONSTRUCTION TRADES. GRADUATES ARE WELL-TRAINED AND READY TO BECOME PRODUCTIVE ENTRY-LEVEL CONSTRUCTION WORKERS. CONTACT THE DISTRICT 8 EEO OFFICE AT 618-346-3360 AND/OR THE HCCTP COORDINATOR AT 618-874-6528 TO LEARN MORE ABOUT THE PROGRAM AND FOR ASSISTANCE IN MEETING WORKFORCE AND TRAINEE GOALS.
- 6 ALL TURF AREAS DISTURBED BY THE CONTRACTOR SHALL BE SEEDED WITH THE APPROPRIATE EROSION CONTROL, AS DIRECTED BY THE ENGINEER, AT THE CONTRACTOR'S EXPENSE.
- 7 "ROAD CONSTRUCTION AHEAD" SIGNS SHALL BE PLACED AT EACH END OF THE PROJECT PLUS THE INTERSECTING SIDE ROADS, AND WILL BE CONSIDERED INCLUDED IN THE TRAFFIC CONTROL PAY ITEMS. ALL CONSTRUCTION SIGNS SHALL BE 48" X 48" FLUORESCENT ORANGE.
- AT LOCATIONS WHERE PERMANENT PAVEMENT MARKINGS ARE PROPOSED, THE CONTRACTOR SHALL SWEEP THE ENTIRE ROADWAY A MINIMUM OF TWO WEEKS, BUT NOT TO EXCEED THREE WEEKS, AFTER APPLICATION OF SEAL COAT AGGREGATE TO ALLOW PLACEMENT OF THE PAINT PAVEMENT MARKINGS. OF THIS TIME FRAME, THERE MUST BE SEVEN CONSECUTIVE DAYS OF DRY WEATHER BEFORE THE FINAL PAVEMENT MARKINGS CAN BE APPLIED. THE COST FOR THIS WORK SHALL BE INCLUDED IN THE PRICE OF THE SURFACE TREATMENT AND NO ADDITIONAL COMPENSATION WILL BE ALLOWED.
- 9 THE FOLLOWING APPLICATION RATES WERE USED IN DETERMINNING QUANTITIES:
  BITUMINOUS MATERIALS (COVER & SEAL COAT) 0.00146 TONS/SQ YD
  AGGREGATE FOR COVER & SEAL COATS 0.01 TONS/SQ YD
  BITUMINOUS MATERIALS (PRIME COAT) 0.0015646 TONS/SQ YD