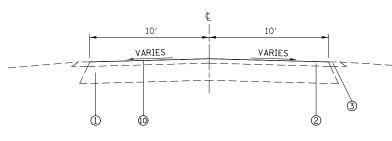

INDEX OF SHEETS

- 1 COVER SHEET
- 2 INDEX OF SHEETS, STANDARDS, GENERAL NOTES, COMMITMENTS, AND ADT
- 3 SUMMARY OF QUANTITIES
- 4-5 TYPICAL SECTIONS
- 6-7 SCHEDULES
- 8 LOCATION MAPS

GENERAL NOTES

- 1 ILLINOIS STATE LAW REQUIRES A 48-HOUR NOTICE TO BE GIVEN TO UTILITIES BEFORE DIGGING, FIELD MARKING OF FACILITIES MAY BE OBTAINED BY CONTACTING J.U.L.I.E. (1-800-892-0123 OR 811) OR FOR NON-MEMBERS THE UTILITY COMPANY DIRECTLY.
- THE CONTRACTOR AND THE ENGINEER SHALL BE AWARE THAT NO SURVEY WAS PERFORMED FOR THIS PROJECT. THE STATIONING, TOPOGRAPHY, AND QUANTITIES SHOWN IN THE PLANS WERE CREATED USING MICROFILM AND FIELD MEASUREMENTS. ALL SHALL BE ASSUMED TO BE APPROXIMATE. THE CONTRACTOR SHALL VERIFY DIMENSIONS AND CONDITIONS IN THE FIELD PRIOR TO CONSTRUCTION AND ORDERING OF MATERIALS.
- 3 NO OVERNIGHT LANE CLOSURES WILL BE PERMITTED.
- 4 THE PROPOSED PAVEMENT MARKING SHALL MATCH THE LOCATIONS OF THE EXISTING PAVEMENT MARKING, AS DIRECTED BY THE ENGINEER.
- THE DEPARTMENT STRONGLY ENCOURAGES THE PRIME CONTRACTOR AND THEIR APPROVED SUB-CONTRACTORS TO HIRE MINORITY, WOMEN AND DISADVANTAGED INDIVIDUALS FROM ITS FEDERALLY FUNDED HIGHWAY CONSTRUCTION CAREERS TRAINING PROGRAM (HCCTP) TO HELP MEET WORKFORCE AND TRAINEE GOALS. THIS PROGRAM IS TRAINING MINORITIES, WOMEN AND DISADVANTAGED INDIVIDUALS IN HIGHWAY CONSTRUCTION-RELATED SKILLS, E.G., MATH FOR THE TRADES, JOB READINESS, TECHNICAL SKILLS COURSEWORK (CARPENTRY, CONCRETE FLATWORK, BLUEPRINT READING, SITE PLANS, SITE WORK, TOOLS USE, ETC.) AND OSHA 10 HOUR CERTIFICATION, TO PREPARE THEM FOR A CAREER IN THE HIGHWAY CONSTRUCTION TRADES. GRADUATES ARE WELL-TRAINED AND READY TO BECOME PRODUCTIVE ENTRY-LEVEL CONSTRUCTION WORKERS. CONTACT THE DISTRICT 8 EEO OFFICE AT 618-346-3360 AND/OR THE HCCTP COORDINATOR AT 618-874-6528 TO LEARN MORE ABOUT THE PROGRAM AND FOR ASSISTANCE IN MEETING WORKFORCE AND TRAINEE GOALS.
- 6 ALL TURF AREAS DISTURBED BY THE CONTRACTOR SHALL BE SEEDED WITH THE APPROPRIATE EROSION CONTROL, AS DIRECTED BY THE ENGINEER, AT THE CONTRACTOR'S EXPENSE.
- 7 "ROAD CONSTRUCTION AHEAD" SIGNS SHALL BE PLACED AT EACH END OF THE PROJECT PLUS THE INTERSECTING SIDE ROADS, AND WILL BE CONSIDERED INCLUDED IN THE TRAFFIC CONTROL PAY ITEMS. ALL CONSTRUCTION SIGNS SHALL BE 48" X 48" FLUORESCENT ORANGE.
- AT LOCATIONS WHERE PERMANENT PAVEMENT MARKINGS ARE PROPOSED, THE CONTRACTOR SHALL SWEEP THE ENTIRE ROADWAY A MINIMUM OF TWO WEEKS, BUT NOT TO EXCEED THREE WEEKS, AFTER APPLICATION OF SEAL COAT AGGREGATE TO ALLOW PLACEMENT OF THE PAINT PAVEMENT MARKINGS. OF THIS TIME FRAME, THERE MUST BE SEVEN CONSECUTIVE DAYS OF DRY WEATHER BEFORE THE FINAL PAVEMENT MARKINGS CAN BE APPLIED. THE COST FOR THIS WORK SHALL BE INCLUDED IN THE PRICE OF THE SURFACE TREATMENT AND NO ADDITIONAL COMPENSATION WILL BE ALLOWED.
- 9 THE FOLLOWING APPLICATION RATES WERE USED IN DETERMINNING QUANTITIES:
  BITUMINOUS MATERIALS (COVER & SEAL COAT) 0.00146 TONS/SQ YD
  AGGREGATE FOR COVER & SEAL COATS 0.01 TONS/SQ YD
  BITUMINOUS MATERIALS (PRIME COAT) 0.0015646 TONS/SQ YD