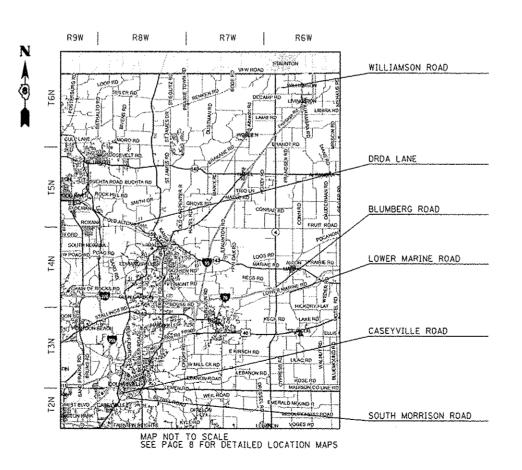

| VILLIAMSON   VIL | ADT                                          |             |                |      |      |
|------------------------------------------------------------------------------------------------------------------------------------------------------------------------------------------------------------------------------------------------------------------------------------------------------------------------------------------------------------------------------------------------------------------------------------------------------------------------------------------------------------------------------------------------------------------------------------------------------------------------------------------------------------------------------------------------------------------------------------------------------------------------------------------------------------------------------------------------------------------------------------------------------------------------------------------------------------------------------------------------------------------------------------------------------------------------------------------------------------------------------------------------------------------------------------------------------------------------------------------------------------------------------------------------------------------------------------------------------------------------------------------------------------------------------------------------------------------------------------------------------------------------------------------------------------------------------------------------------------------------------------------------------------------------------------------------------------------------------------------------------------------------------------------------------------------------------------------------------------------------------------------------------------------------------------------------------------------------------------------------------------------------------------------------------------------------------------------------------------------------------|----------------------------------------------|-------------|----------------|------|------|
| The first off marine road intersection                                                                                                                                                                                                                                                                                                                                                                                                                                                                                                                                                                                                                                                                                                                                                                                                                                                                                                                                                                                                                                                                                                                                                                                                                                                                                                                                                                                                                                                                                                                                                                                                                                                                                                                                                                                                                                                                                                                                                                                                                                                                                       |                                              | 2016 ACTUAL | 2017 ESTIMATED | % SU | % MU |
| SIEVERS ROAD TO WILLIAMSON AVENUE   1100                                                                                                                                                                                                                                                                                                                                                                                                                                                                                                                                                                                                                                                                                                                                                                                                                                                                                                                                                                                                                                                                                                                                                                                                                                                                                                                                                                                                                                                                                                                                                                                                                                                                                                                                                                                                                                                                                                                                                                                                                                                                                     | WILLIAMSON                                   |             |                |      |      |
| ### DRDA LANE   1650   1700   2.2   0.4      DRDA LANE   325   325   6.4   1.9      CASEYVILLE ROAD                                                                                                                                                                                                                                                                                                                                                                                                                                                                                                                                                                                                                                                                                                                                                                                                                                                                                                                                                                                                                                                                                                                                                                                                                                                                                                                                                                                                                                                                                                                                                                                                                                                                                                                                                                                                                                                                                                                                                                                                                          | IL 4 TO WILLIAMSON/SIEVERS ROAD INTERSECTION | 775         | 800            | 2.2  | 0.4  |
| DRDA LANE   325   325   6.4   1.9                                                                                                                                                                                                                                                                                                                                                                                                                                                                                                                                                                                                                                                                                                                                                                                                                                                                                                                                                                                                                                                                                                                                                                                                                                                                                                                                                                                                                                                                                                                                                                                                                                                                                                                                                                                                                                                                                                                                                                                                                                                                                            | SIEVERS ROAD TO WILLIAMSON AVENUE            | 1100        | 1100           | 2.2  | 0.4  |
| CASEYVILLE ROAD  IL 157 TO SOUTH MORRISION 7100 7200 5.6 2.0  SOUTH MORRISON TO ST. LOUIS ROAD 3350 3400 4.2 0.6  SOUTH MORRISON  CASEYVILLE ROAD TO CARL STREET 5800 6000 5.6 2.0  CARL STREET TO IL 159 5200 5300 4.9 1.5  LOWER MARINE ROAD  WEST OF MARINE ROAD 350 350 4.3 1.7                                                                                                                                                                                                                                                                                                                                                                                                                                                                                                                                                                                                                                                                                                                                                                                                                                                                                                                                                                                                                                                                                                                                                                                                                                                                                                                                                                                                                                                                                                                                                                                                                                                                                                                                                                                                                                          | WILLIAMSON AVENUE TO COUNTY LINE             | 1650        | 1700           | 2. 2 | 0.4  |
| CASEYVILLE ROAD  IL 157 TO SOUTH MORRISION 7100 7200 5.6 2.0 SOUTH MORRISON TO ST. LOUIS ROAD 3350 3400 4.2 0.6  SOUTH MORRISON  CASEYVILLE ROAD TO CARL STREET 5800 6000 5.6 2.0 CARL STREET TO IL 159 5200 5300 4.9 1.5  LOWER MARINE ROAD  WEST OF MARINE ROAD 350 350 4.3 1.7                                                                                                                                                                                                                                                                                                                                                                                                                                                                                                                                                                                                                                                                                                                                                                                                                                                                                                                                                                                                                                                                                                                                                                                                                                                                                                                                                                                                                                                                                                                                                                                                                                                                                                                                                                                                                                            |                                              |             |                |      |      |
| IL 157 TO SOUTH MORRISION       7100       7200       5.6       2.0         SOUTH MORRISON TO ST. LOUIS ROAD       3350       3400       4.2       0.6         SOUTH MORRISON         CASEYVILLE ROAD TO CARL STREET       5800       6000       5.6       2.0         CARL STREET TO IL 159       5200       5300       4.9       1.5         LOWER MARINE ROAD         WEST OF MARINE ROAD       350       350       4.3       1.7                                                                                                                                                                                                                                                                                                                                                                                                                                                                                                                                                                                                                                                                                                                                                                                                                                                                                                                                                                                                                                                                                                                                                                                                                                                                                                                                                                                                                                                                                                                                                                                                                                                                                         | DRDA LANE                                    | 325         | 325            | 6.4  | 1.9  |
| IL 157 TO SOUTH MORRISION       7100       7200       5.6       2.0         SOUTH MORRISON TO ST. LOUIS ROAD       3350       3400       4.2       0.6         SOUTH MORRISON         CASEYVILLE ROAD TO CARL STREET       5800       6000       5.6       2.0         CARL STREET TO IL 159       5200       5300       4.9       1.5         LOWER MARINE ROAD         WEST OF MARINE ROAD       350       350       4.3       1.7                                                                                                                                                                                                                                                                                                                                                                                                                                                                                                                                                                                                                                                                                                                                                                                                                                                                                                                                                                                                                                                                                                                                                                                                                                                                                                                                                                                                                                                                                                                                                                                                                                                                                         |                                              |             |                |      |      |
| SOUTH MORRISON TO ST. LOUIS ROAD   3350   3400   4.2   0.6                                                                                                                                                                                                                                                                                                                                                                                                                                                                                                                                                                                                                                                                                                                                                                                                                                                                                                                                                                                                                                                                                                                                                                                                                                                                                                                                                                                                                                                                                                                                                                                                                                                                                                                                                                                                                                                                                                                                                                                                                                                                   | CASEYVILLE ROAD                              |             |                |      |      |
| SOUTH MORRISON                                                                                                                                                                                                                                                                                                                                                                                                                                                                                                                                                                                                                                                                                                                                                                                                                                                                                                                                                                                                                                                                                                                                                                                                                                                                                                                                                                                                                                                                                                                                                                                                                                                                                                                                                                                                                                                                                                                                                                                                                                                                                                               | IL 157 TO SOUTH MORRISION                    | 7100        | 7200           | 5.6  | 2.0  |
| CASEYVILLE ROAD TO CARL STREET       5800       6000       5.6       2.0         CARL STREET TO IL 159       5200       5300       4.9       1.5         LOWER MARINE ROAD         WEST OF MARINE ROAD       350       350       4.3       1.7                                                                                                                                                                                                                                                                                                                                                                                                                                                                                                                                                                                                                                                                                                                                                                                                                                                                                                                                                                                                                                                                                                                                                                                                                                                                                                                                                                                                                                                                                                                                                                                                                                                                                                                                                                                                                                                                               | SOUTH MORRISON TO ST. LOUIS ROAD             | 3350        | 3400           | 4. 2 | 0.6  |
| CASEYVILLE ROAD TO CARL STREET       5800       6000       5.6       2.0         CARL STREET TO IL 159       5200       5300       4.9       1.5         LOWER MARINE ROAD         WEST OF MARINE ROAD       350       350       4.3       1.7                                                                                                                                                                                                                                                                                                                                                                                                                                                                                                                                                                                                                                                                                                                                                                                                                                                                                                                                                                                                                                                                                                                                                                                                                                                                                                                                                                                                                                                                                                                                                                                                                                                                                                                                                                                                                                                                               |                                              |             |                |      |      |
| CARL STREET TO IL 159         5200         5300         4.9         1.5           LOWER MARINE ROAD           WEST OF MARINE ROAD         350         350         4.3         1.7                                                                                                                                                                                                                                                                                                                                                                                                                                                                                                                                                                                                                                                                                                                                                                                                                                                                                                                                                                                                                                                                                                                                                                                                                                                                                                                                                                                                                                                                                                                                                                                                                                                                                                                                                                                                                                                                                                                                            |                                              | 5000        | 6000           |      | 0.0  |
| LOWER MARINE ROAD WEST OF MARINE ROAD 350 4.3 1.7                                                                                                                                                                                                                                                                                                                                                                                                                                                                                                                                                                                                                                                                                                                                                                                                                                                                                                                                                                                                                                                                                                                                                                                                                                                                                                                                                                                                                                                                                                                                                                                                                                                                                                                                                                                                                                                                                                                                                                                                                                                                            |                                              |             |                |      |      |
| WEST OF MARINE ROAD 350 4.3 1.7                                                                                                                                                                                                                                                                                                                                                                                                                                                                                                                                                                                                                                                                                                                                                                                                                                                                                                                                                                                                                                                                                                                                                                                                                                                                                                                                                                                                                                                                                                                                                                                                                                                                                                                                                                                                                                                                                                                                                                                                                                                                                              | CARL SIREEL TO IL 159                        | 5200        | 5300           | 4.9  | 1.5  |
| WEST OF MARINE ROAD 350 4.3 1.7                                                                                                                                                                                                                                                                                                                                                                                                                                                                                                                                                                                                                                                                                                                                                                                                                                                                                                                                                                                                                                                                                                                                                                                                                                                                                                                                                                                                                                                                                                                                                                                                                                                                                                                                                                                                                                                                                                                                                                                                                                                                                              |                                              |             |                |      |      |
|                                                                                                                                                                                                                                                                                                                                                                                                                                                                                                                                                                                                                                                                                                                                                                                                                                                                                                                                                                                                                                                                                                                                                                                                                                                                                                                                                                                                                                                                                                                                                                                                                                                                                                                                                                                                                                                                                                                                                                                                                                                                                                                              | LOWER MARINE ROAD                            |             |                |      |      |
| EAST OF MARINE ROAD 225 2.7                                                                                                                                                                                                                                                                                                                                                                                                                                                                                                                                                                                                                                                                                                                                                                                                                                                                                                                                                                                                                                                                                                                                                                                                                                                                                                                                                                                                                                                                                                                                                                                                                                                                                                                                                                                                                                                                                                                                                                                                                                                                                                  | WEST OF MARINE ROAD                          | 350         | 350            | 4.3  | 1.7  |
|                                                                                                                                                                                                                                                                                                                                                                                                                                                                                                                                                                                                                                                                                                                                                                                                                                                                                                                                                                                                                                                                                                                                                                                                                                                                                                                                                                                                                                                                                                                                                                                                                                                                                                                                                                                                                                                                                                                                                                                                                                                                                                                              | EAST OF MARINE ROAD                          | 225         | 225            | 6. 7 | 2.7  |
|                                                                                                                                                                                                                                                                                                                                                                                                                                                                                                                                                                                                                                                                                                                                                                                                                                                                                                                                                                                                                                                                                                                                                                                                                                                                                                                                                                                                                                                                                                                                                                                                                                                                                                                                                                                                                                                                                                                                                                                                                                                                                                                              |                                              |             |                |      |      |