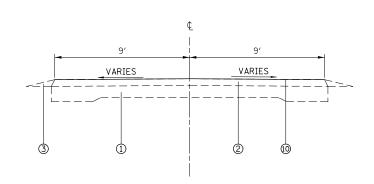

INDEX OF SHEETS

- 1 COVER SHEET
- 2 INDEX OF SHEETS, STANDARDS, GENERAL NOTES, COMMITMENTS, AND ADT
- 3 SUMMARY OF QUANTITIES
- 4-5 TYPICAL SECTIONS
- 6-7 SCHEDULES
- 8 LOCATION MAPS

GENERAL NOTES

- 1 ILLINOIS STATE LAW REQUIRES A 48-HOUR NOTICE TO BE GIVEN TO UTILITIES BEFORE DIGGING, FIELD MARKING OF FACILITIES MAY BE OBTAINED BY CONTACTING J.U.L.I.E. (1-800-892-0123 OR 811) OR FOR NON-MEMBERS THE UTILITY COMPANY DIRECTLY.
- THE CONTRACTOR AND THE ENGINEER SHALL BE AWARE THAT NO SURVEY WAS PERFORMED FOR THIS PROJECT. THE STATIONING, TOPOGRAPHY, AND QUANTITIES SHOWN IN THE PLANS WERE CREATED USING MICROFILM AND FIELD MEASUREMENTS. ALL SHALL BE ASSUMED TO BE APPROXIMATE. THE CONTRACTOR SHALL VERIFY DIMENSIONS AND CONDITIONS IN THE FIELD PRIOR TO CONSTRUCTION AND ORDERING OF MATERIALS.
- 3 NO OVERNIGHT LANE CLOSURES WILL BE PERMITTED.
- 4 THE PROPOSED PAVEMENT MARKING SHALL MATCH THE LOCATIONS OF THE EXISTING PAVEMENT MARKING, AS DIRECTED BY THE ENGINEER.
- THE DEPARTMENT STRONGLY ENCOURAGES THE PRIME CONTRACTOR AND THEIR APPROVED SUB-CONTRACTORS TO HIRE MINORITY, WOMEN AND DISADVANTAGED INDIVIDUALS FROM ITS FEDERALLY FUNDED HIGHWAY CONSTRUCTION CAREERS TRAINING PROGRAM (HCCTP) TO HELP MEET WORKFORCE AND TRAINEE GOALS. THIS PROGRAM IS TRAINING MINORITIES, WOMEN AND DISADVANTAGED INDIVIDUALS IN HIGHWAY CONSTRUCTION-RELATED SKILLS, E.G., MATH FOR THE TRADES, JOB READINESS, TECHNICAL SKILLS COURSEWORK (CARPENTRY, CONCRETE FLATWORK, BLUEPRINT READING, SITE PLANS, SITE WORK, TOOLS USE, ETC.) AND OSHA 10 HOUR CERTIFICATION, TO PREPARE THEM FOR A CAREER IN THE HIGHWAY CONSTRUCTION TRADES. GRADUATES ARE WELL-TRAINED AND READY TO BECOME PRODUCTIVE ENTRY-LEVEL CONSTRUCTION WORKERS. CONTACT THE DISTRICT 8 EEO OFFICE AT 618-346-3360 AND/OR THE HCCTP COORDINATOR AT 618-874-6528 TO LEARN MORE ABOUT THE PROGRAM AND FOR ASSISTANCE IN MEETING WORKFORCE AND TRAINEE GOALS.
- 6 ALL TURF AREAS DISTURBED BY THE CONTRACTOR SHALL BE SEEDED WITH THE APPROPRIATE EROSION CONTROL, AS DIRECTED BY THE ENGINEER, AT THE CONTRACTOR'S EXPENSE.
- 7 "ROAD CONSTRUCTION AHEAD" SIGNS SHALL BE PLACED AT EACH END OF THE PROJECT PLUS THE INTERSECTING SIDE ROADS, AND WILL BE CONSIDERED INCLUDED IN THE TRAFFIC CONTROL PAY ITEMS. ALL CONSTRUCTION SIGNS SHALL BE 48" X 48" FLUORESCENT ORANGE.
- AT LOCATIONS WHERE PERMANENT PAVEMENT MARKINGS ARE PROPOSED, THE CONTRACTOR SHALL SWEEP THE ENTIRE ROADWAY A MINIMUM OF TWO WEEKS, BUT NOT TO EXCEED THREE WEEKS, AFTER APPLICATION OF SEAL COAT AGGREGATE TO ALLOW PLACEMENT OF THE PAINT PAVEMENT MARKINGS. OF THIS TIME FRAME, THERE MUST BE SEVEN CONSECUTIVE DAYS OF DRY WEATHER BEFORE THE FINAL PAVEMENT MARKINGS CAN BE APPLIED. THE COST FOR THIS WORK SHALL BE INCLUDED IN THE PRICE OF THE SURFACE TREATMENT AND NO ADDITIONAL COMPENSATION WILL BE ALLOWED.
- 9 THE FOLLOWING APPLICATION RATES WERE USED IN DETERMINNING QUANTITIES:
  BITUMINOUS MATERIALS (COVER & SEAL COAT) 0.00146 TONS/SQ YD
  AGGREGATE FOR COVER & SEAL COATS 0.01 TONS/SQ YD
  BITUMINOUS MATERIALS (PRIME COAT) 0.0015646 TONS/SQ YD