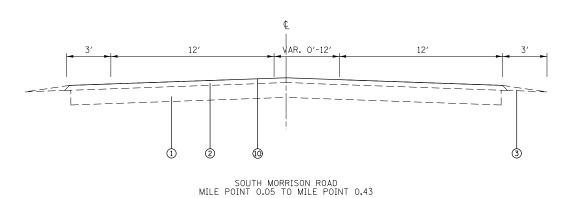

INDEX OF SHEETS

- 1 COVER SHEET
- 2 INDEX OF SHEETS, STANDARDS, GENERAL NOTES, COMMITMENTS, AND ADT
- 3 SUMMARY OF QUANTITIES
- 4-5 TYPICAL SECTIONS
- 6-7 SCHEDULES
- 8 LOCATION MAPS

GENERAL NOTES

- 1 ILLINOIS STATE LAW REQUIRES A 48-HOUR NOTICE TO BE GIVEN TO UTILITIES BEFORE DIGGING, FIELD MARKING OF FACILITIES MAY BE OBTAINED BY CONTACTING J.U.L.I.E. (1-800-892-0123 OR 811) OR FOR NON-MEMBERS THE UTILITY COMPANY DIRECTLY.
- THE CONTRACTOR AND THE ENGINEER SHALL BE AWARE THAT NO SURVEY WAS PERFORMED FOR THIS PROJECT. THE STATIONING, TOPOGRAPHY, AND QUANTITIES SHOWN IN THE PLANS WERE CREATED USING MICROFILM AND FIELD MEASUREMENTS. ALL SHALL BE ASSUMED TO BE APPROXIMATE. THE CONTRACTOR SHALL VERIFY DIMENSIONS AND CONDITIONS IN THE FIELD PRIOR TO CONSTRUCTION AND ORDERING OF MATERIALS.
- 3 NO OVERNIGHT LANE CLOSURES WILL BE PERMITTED.
- 4 THE PROPOSED PAVEMENT MARKING SHALL MATCH THE LOCATIONS OF THE EXISTING PAVEMENT MARKING, AS DIRECTED BY THE ENGINEER.
- THE DEPARTMENT STRONGLY ENCOURAGES THE PRIME CONTRACTOR AND THEIR APPROVED SUB-CONTRACTORS TO HIRE MINORITY, WOMEN AND DISADVANTAGED INDIVIDUALS FROM ITS FEDERALLY FUNDED HIGHWAY CONSTRUCTION CAREERS TRAINING PROGRAM (HCCTP) TO HELP MEET WORKFORCE AND TRAINEE GOALS. THIS PROGRAM IS TRAINING MINORITIES, WOMEN AND DISADVANTAGED INDIVIDUALS IN HIGHWAY CONSTRUCTION-RELATED SKILLS, E.G., MATH FOR THE TRADES, JOB READINESS, TECHNICAL SKILLS COURSEWORK (CARPENTRY, CONCRETE FLATWORK, BLUEPRINT READING, SITE PLANS, SITE WORK, TOOLS USE, ETC.) AND OSHA 10 HOUR CERTIFICATION, TO PREPARE THEM FOR A CAREER IN THE HIGHWAY CONSTRUCTION TRADES. GRADUATES ARE WELL-TRAINED AND READY TO BECOME PRODUCTIVE ENTRY-LEVEL CONSTRUCTION WORKERS. CONTACT THE DISTRICT 8 EEO OFFICE AT 618-346-3360 AND/OR THE HCCTP COORDINATOR AT 618-874-6528 TO LEARN MORE ABOUT THE PROGRAM AND FOR ASSISTANCE IN MEETING WORKFORCE AND TRAINEE GOALS.
- 6 ALL TURF AREAS DISTURBED BY THE CONTRACTOR SHALL BE SEEDED WITH THE APPROPRIATE EROSION CONTROL, AS DIRECTED BY THE ENGINEER, AT THE CONTRACTOR'S EXPENSE.
- 7 "ROAD CONSTRUCTION AHEAD" SIGNS SHALL BE PLACED AT EACH END OF THE PROJECT PLUS THE INTERSECTING SIDE ROADS, AND WILL BE CONSIDERED INCLUDED IN THE TRAFFIC CONTROL PAY ITEMS. ALL CONSTRUCTION SIGNS SHALL BE 48" X 48" FLUORESCENT ORANGE.
- AT LOCATIONS WHERE PERMANENT PAVEMENT MARKINGS ARE PROPOSED, THE CONTRACTOR SHALL SWEEP THE ENTIRE ROADWAY A MINIMUM OF TWO WEEKS, BUT NOT TO EXCEED THREE WEEKS, AFTER APPLICATION OF SEAL COAT AGGREGATE TO ALLOW PLACEMENT OF THE PAINT PAVEMENT MARKINGS. OF THIS TIME FRAME, THERE MUST BE SEVEN CONSECUTIVE DAYS OF DRY WEATHER BEFORE THE FINAL PAVEMENT MARKINGS CAN BE APPLIED. THE COST FOR THIS WORK SHALL BE INCLUDED IN THE PRICE OF THE SURFACE TREATMENT AND NO ADDITIONAL COMPENSATION WILL BE ALLOWED.
- 9 THE FOLLOWING APPLICATION RATES WERE USED IN DETERMINNING QUANTITIES:
  BITUMINOUS MATERIALS (COVER & SEAL COAT) 0.00146 TONS/SQ YD
  AGGREGATE FOR COVER & SEAL COATS 0.01 TONS/SQ YD
  BITUMINOUS MATERIALS (PRIME COAT) 0.0015646 TONS/SQ YD