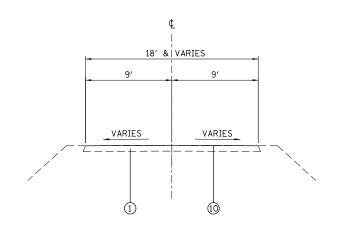

INDEX OF SHEETS

- 1 COVER SHEET
- 2 INDEX OF SHEETS, STANDARDS, GENERAL NOTES, COMMITMENTS, AND ADT
- 3 SUMMARY OF QUANTITIES
- 4-5 TYPICAL SECTIONS
- 6-7 SCHEDULES
- 8 LOCATION MAPS

GENERAL NOTES

- 1 ILLINOIS STATE LAW REQUIRES A 48-HOUR NOTICE TO BE GIVEN TO UTILITIES BEFORE DIGGING, FIELD MARKING OF FACILITIES MAY BE OBTAINED BY CONTACTING J.U.L.I.E. (1-800-892-0123 OR 811) OR FOR NON-MEMBERS THE UTILITY COMPANY DIRECTLY.
- THE CONTRACTOR AND THE ENGINEER SHALL BE AWARE THAT NO SURVEY WAS PERFORMED FOR THIS PROJECT. THE STATIONING, TOPOGRAPHY, AND QUANTITIES SHOWN IN THE PLANS WERE CREATED USING MICROFILM AND FIELD MEASUREMENTS. ALL SHALL BE ASSUMED TO BE APPROXIMATE. THE CONTRACTOR SHALL VERIFY DIMENSIONS AND CONDITIONS IN THE FIELD PRIOR TO CONSTRUCTION AND ORDERING OF MATERIALS.
- 3 NO OVERNIGHT LANE CLOSURES WILL BE PERMITTED.
- 4 THE PROPOSED PAVEMENT MARKING SHALL MATCH THE LOCATIONS OF THE EXISTING PAVEMENT MARKING, AS DIRECTED BY THE ENGINEER.
- THE DEPARTMENT STRONGLY ENCOURAGES THE PRIME CONTRACTOR AND THEIR APPROVED SUB-CONTRACTORS TO HIRE MINORITY, WOMEN AND DISADVANTAGED INDIVIDUALS FROM ITS FEDERALLY FUNDED HIGHWAY CONSTRUCTION CAREERS TRAINING PROGRAM (HCCTP) TO HELP MEET WORKFORCE AND TRAINEE GOALS. THIS PROGRAM IS TRAINING MINORITIES, WOMEN AND DISADVANTAGED INDIVIDUALS IN HIGHWAY CONSTRUCTION-RELATED SKILLS, E.G., MATH FOR THE TRADES, JOB READINESS, TECHNICAL SKILLS COURSEWORK (CARPENTRY, CONCRETE FLATWORK, BLUEPRINT READING, SITE PLANS, SITE WORK, TOOLS USE, ETC.) AND OSHA 10 HOUR CERTIFICATION, TO PREPARE THEM FOR A CAREER IN THE HIGHWAY CONSTRUCTION TRADES. GRADUATES ARE WELL-TRAINED AND READY TO BECOME PRODUCTIVE ENTRY-LEVEL CONSTRUCTION WORKERS. CONTACT THE DISTRICT 8 EEO OFFICE AT 618-346-3360 AND/OR THE HCCTP COORDINATOR AT 618-874-6528 TO LEARN MORE ABOUT THE PROGRAM AND FOR ASSISTANCE IN MEETING WORKFORCE AND TRAINEE GOALS.
- 6 ALL TURF AREAS DISTURBED BY THE CONTRACTOR SHALL BE SEEDED WITH THE APPROPRIATE EROSION CONTROL, AS DIRECTED BY THE ENGINEER, AT THE CONTRACTOR'S EXPENSE.
- 7 "ROAD CONSTRUCTION AHEAD" SIGNS SHALL BE PLACED AT EACH END OF THE PROJECT PLUS THE INTERSECTING SIDE ROADS, AND WILL BE CONSIDERED INCLUDED IN THE TRAFFIC CONTROL PAY ITEMS. ALL CONSTRUCTION SIGNS SHALL BE 48" X 48" FLUORESCENT ORANGE.
- AT LOCATIONS WHERE PERMANENT PAVEMENT MARKINGS ARE PROPOSED, THE CONTRACTOR SHALL SWEEP THE ENTIRE ROADWAY A MINIMUM OF TWO WEEKS, BUT NOT TO EXCEED THREE WEEKS, AFTER APPLICATION OF SEAL COAT AGGREGATE TO ALLOW PLACEMENT OF THE PAINT PAVEMENT MARKINGS. OF THIS TIME FRAME, THERE MUST BE SEVEN CONSECUTIVE DAYS OF DRY WEATHER BEFORE THE FINAL PAVEMENT MARKINGS CAN BE APPLIED. THE COST FOR THIS WORK SHALL BE INCLUDED IN THE PRICE OF THE SURFACE TREATMENT AND NO ADDITIONAL COMPENSATION WILL BE ALLOWED.
- 9 THE FOLLOWING APPLICATION RATES WERE USED IN DETERMINNING QUANTITIES:
  BITUMINOUS MATERIALS (COVER & SEAL COAT) 0.00146 TONS/SQ YD
  AGGREGATE FOR COVER & SEAL COATS 0.01 TONS/SQ YD
  BITUMINOUS MATERIALS (PRIME COAT) 0.0015646 TONS/SQ YD