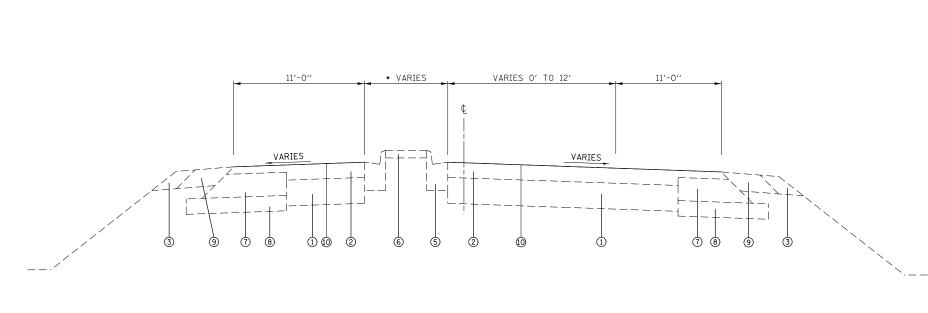

INDEX OF SHEETS

- 1 COVER SHEET
- 2 INDEX OF SHEETS, STANDARDS, GENERAL NOTES, COMMITMENTS, AND ADT
- 3 SUMMARY OF QUANTITIES
- 4-5 TYPICAL SECTIONS
- 6-7 SCHEDULES
- 8 LOCATION MAPS

GENERAL NOTES

- 1 ILLINOIS STATE LAW REQUIRES A 48-HOUR NOTICE TO BE GIVEN TO UTILITIES BEFORE DIGGING, FIELD MARKING OF FACILITIES MAY BE OBTAINED BY CONTACTING J.U.L.I.E. (1-800-892-0123 OR 811) OR FOR NON-MEMBERS THE UTILITY COMPANY DIRECTLY.
- THE CONTRACTOR AND THE ENGINEER SHALL BE AWARE THAT NO SURVEY WAS PERFORMED FOR THIS PROJECT. THE STATIONING, TOPOGRAPHY, AND QUANTITIES SHOWN IN THE PLANS WERE CREATED USING MICROFILM AND FIELD MEASUREMENTS. ALL SHALL BE ASSUMED TO BE APPROXIMATE. THE CONTRACTOR SHALL VERIFY DIMENSIONS AND CONDITIONS IN THE FIELD PRIOR TO CONSTRUCTION AND ORDERING OF MATERIALS.
- 3 NO OVERNIGHT LANE CLOSURES WILL BE PERMITTED.
- 4 THE PROPOSED PAVEMENT MARKING SHALL MATCH THE LOCATIONS OF THE EXISTING PAVEMENT MARKING, AS DIRECTED BY THE ENGINEER.
- THE DEPARTMENT STRONGLY ENCOURAGES THE PRIME CONTRACTOR AND THEIR APPROVED SUB-CONTRACTORS TO HIRE MINORITY, WOMEN AND DISADVANTAGED INDIVIDUALS FROM ITS FEDERALLY FUNDED HIGHWAY CONSTRUCTION CAREERS TRAINING PROGRAM (HCCTP) TO HELP MEET WORKFORCE AND TRAINEE GOALS. THIS PROGRAM IS TRAINING MINORITIES, WOMEN AND DISADVANTAGED INDIVIDUALS IN HIGHWAY CONSTRUCTION-RELATED SKILLS, E.G., MATH FOR THE TRADES, JOB READINESS, TECHNICAL SKILLS COURSEWORK (CARPENTRY, CONCRETE FLATWORK, BLUEPRINT READING, SITE PLANS, SITE WORK, TOOLS USE, ETC.) AND OSHA 10 HOUR CERTIFICATION, TO PREPARE THEM FOR A CAREER IN THE HIGHWAY CONSTRUCTION TRADES. GRADUATES ARE WELL-TRAINED AND READY TO BECOME PRODUCTIVE ENTRY-LEVEL CONSTRUCTION WORKERS. CONTACT THE DISTRICT 8 EEO OFFICE AT 618-346-3360 AND/OR THE HCCTP COORDINATOR AT 618-874-6528 TO LEARN MORE ABOUT THE PROGRAM AND FOR ASSISTANCE IN MEETING WORKFORCE AND TRAINEE GOALS.
- 6 ALL TURF AREAS DISTURBED BY THE CONTRACTOR SHALL BE SEEDED WITH THE APPROPRIATE EROSION CONTROL, AS DIRECTED BY THE ENGINEER, AT THE CONTRACTOR'S EXPENSE.
- 7 "ROAD CONSTRUCTION AHEAD" SIGNS SHALL BE PLACED AT EACH END OF THE PROJECT PLUS THE INTERSECTING SIDE ROADS, AND WILL BE CONSIDERED INCLUDED IN THE TRAFFIC CONTROL PAY ITEMS. ALL CONSTRUCTION SIGNS SHALL BE 48" X 48" FLUORESCENT ORANGE.
- AT LOCATIONS WHERE PERMANENT PAVEMENT MARKINGS ARE PROPOSED, THE CONTRACTOR SHALL SWEEP THE ENTIRE ROADWAY A MINIMUM OF TWO WEEKS, BUT NOT TO EXCEED THREE WEEKS, AFTER APPLICATION OF SEAL COAT AGGREGATE TO ALLOW PLACEMENT OF THE PAINT PAVEMENT MARKINGS. OF THIS TIME FRAME, THERE MUST BE SEVEN CONSECUTIVE DAYS OF DRY WEATHER BEFORE THE FINAL PAVEMENT MARKINGS CAN BE APPLIED. THE COST FOR THIS WORK SHALL BE INCLUDED IN THE PRICE OF THE SURFACE TREATMENT AND NO ADDITIONAL COMPENSATION WILL BE ALLOWED.
- 9 THE FOLLOWING APPLICATION RATES WERE USED IN DETERMINNING QUANTITIES:
  BITUMINOUS MATERIALS (COVER & SEAL COAT) 0.00146 TONS/SQ YD
  AGGREGATE FOR COVER & SEAL COATS 0.01 TONS/SQ YD
  BITUMINOUS MATERIALS (PRIME COAT) 0.0015646 TONS/SQ YD