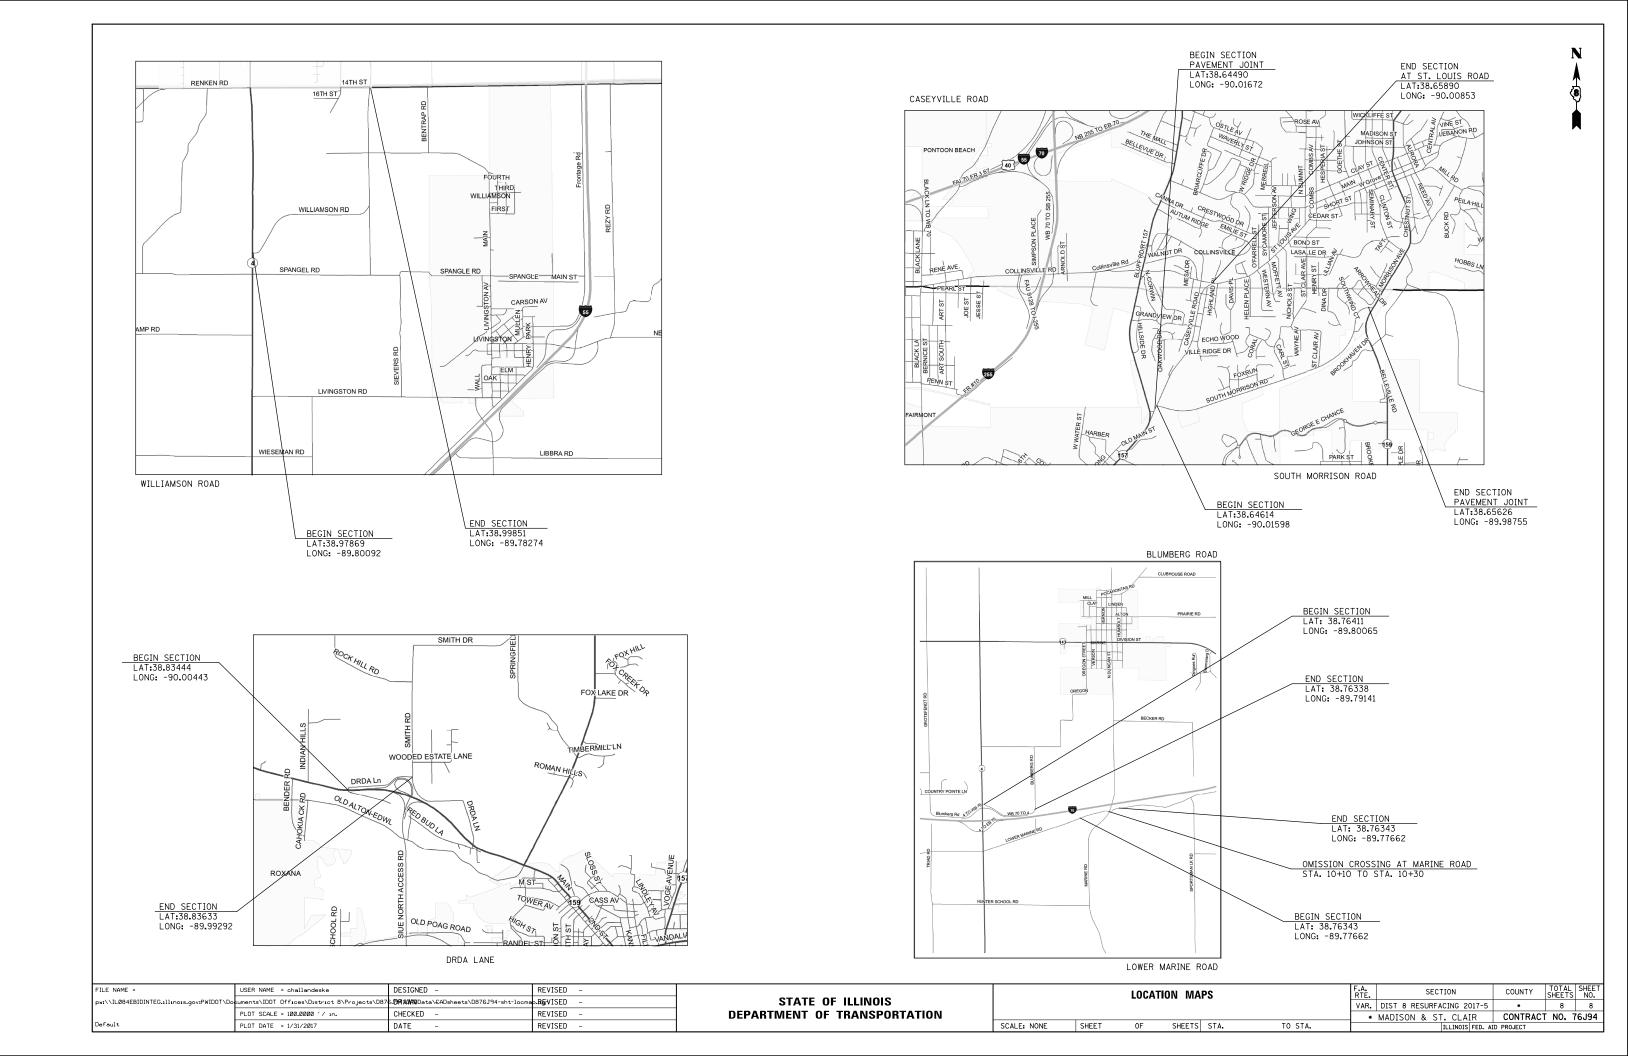

INDEX OF SHEETS

- 1 COVER SHEET
- 2 INDEX OF SHEETS, STANDARDS, GENERAL NOTES, COMMITMENTS, AND ADT
- 3 SUMMARY OF QUANTITIES
- 4-5 TYPICAL SECTIONS
- 6-7 SCHEDULES
- 8 LOCATION MAPS

GENERAL NOTES

- 1 ILLINOIS STATE LAW REQUIRES A 48-HOUR NOTICE TO BE GIVEN TO UTILITIES BEFORE DIGGING, FIELD MARKING OF FACILITIES MAY BE OBTAINED BY CONTACTING J.U.L.I.E. (1-800-892-0123 OR 811) OR FOR NON-MEMBERS THE UTILITY COMPANY DIRECTLY.
- THE CONTRACTOR AND THE ENGINEER SHALL BE AWARE THAT NO SURVEY WAS PERFORMED FOR THIS PROJECT. THE STATIONING, TOPOGRAPHY, AND QUANTITIES SHOWN IN THE PLANS WERE CREATED USING MICROFILM AND FIELD MEASUREMENTS. ALL SHALL BE ASSUMED TO BE APPROXIMATE. THE CONTRACTOR SHALL VERIFY DIMENSIONS AND CONDITIONS IN THE FIELD PRIOR TO CONSTRUCTION AND ORDERING OF MATERIALS.
- 3 NO OVERNIGHT LANE CLOSURES WILL BE PERMITTED.
- 4 THE PROPOSED PAVEMENT MARKING SHALL MATCH THE LOCATIONS OF THE EXISTING PAVEMENT MARKING, AS DIRECTED BY THE ENGINEER.
- THE DEPARTMENT STRONGLY ENCOURAGES THE PRIME CONTRACTOR AND THEIR APPROVED SUB-CONTRACTORS TO HIRE MINORITY, WOMEN AND DISADVANTAGED INDIVIDUALS FROM ITS FEDERALLY FUNDED HIGHWAY CONSTRUCTION CAREERS TRAINING PROGRAM (HCCTP) TO HELP MEET WORKFORCE AND TRAINEE GOALS. THIS PROGRAM IS TRAINING MINORITIES, WOMEN AND DISADVANTAGED INDIVIDUALS IN HIGHWAY CONSTRUCTION-RELATED SKILLS, E.G., MATH FOR THE TRADES, JOB READINESS, TECHNICAL SKILLS COURSEWORK (CARPENTRY, CONCRETE FLATWORK, BLUEPRINT READING, SITE PLANS, SITE WORK, TOOLS USE, ETC.) AND OSHA 10 HOUR CERTIFICATION, TO PREPARE THEM FOR A CAREER IN THE HIGHWAY CONSTRUCTION TRADES. GRADUATES ARE WELL-TRAINED AND READY TO BECOME PRODUCTIVE ENTRY-LEVEL CONSTRUCTION WORKERS. CONTACT THE DISTRICT 8 EEO OFFICE AT 618-346-3360 AND/OR THE HCCTP COORDINATOR AT 618-874-6528 TO LEARN MORE ABOUT THE PROGRAM AND FOR ASSISTANCE IN MEETING WORKFORCE AND TRAINEE GOALS.
- 6 ALL TURF AREAS DISTURBED BY THE CONTRACTOR SHALL BE SEEDED WITH THE APPROPRIATE EROSION CONTROL, AS DIRECTED BY THE ENGINEER, AT THE CONTRACTOR'S EXPENSE.
- 7 "ROAD CONSTRUCTION AHEAD" SIGNS SHALL BE PLACED AT EACH END OF THE PROJECT PLUS THE INTERSECTING SIDE ROADS, AND WILL BE CONSIDERED INCLUDED IN THE TRAFFIC CONTROL PAY ITEMS. ALL CONSTRUCTION SIGNS SHALL BE 48" X 48" FLUORESCENT ORANGE.
- AT LOCATIONS WHERE PERMANENT PAVEMENT MARKINGS ARE PROPOSED, THE CONTRACTOR SHALL SWEEP THE ENTIRE ROADWAY A MINIMUM OF TWO WEEKS, BUT NOT TO EXCEED THREE WEEKS, AFTER APPLICATION OF SEAL COAT AGGREGATE TO ALLOW PLACEMENT OF THE PAINT PAVEMENT MARKINGS. OF THIS TIME FRAME, THERE MUST BE SEVEN CONSECUTIVE DAYS OF DRY WEATHER BEFORE THE FINAL PAVEMENT MARKINGS CAN BE APPLIED. THE COST FOR THIS WORK SHALL BE INCLUDED IN THE PRICE OF THE SURFACE TREATMENT AND NO ADDITIONAL COMPENSATION WILL BE ALLOWED.
- 9 THE FOLLOWING APPLICATION RATES WERE USED IN DETERMINNING QUANTITIES:
  BITUMINOUS MATERIALS (COVER & SEAL COAT) 0.00146 TONS/SQ YD
  AGGREGATE FOR COVER & SEAL COATS 0.01 TONS/SQ YD
  BITUMINOUS MATERIALS (PRIME COAT) 0.0015646 TONS/SQ YD

COMMITMENTS

ALL WORK ON SOUTH MORRISON AVENUE SHALL BE COMPLETED DURING COLLINSVILLE HIGH SCHOOL'S SUMMER BREAK. THE SUMMER BREAK DATES SHALL BE COORDINATED WITH COLLINSVILLE HIGH SCHOOL AT 618-346-6320.