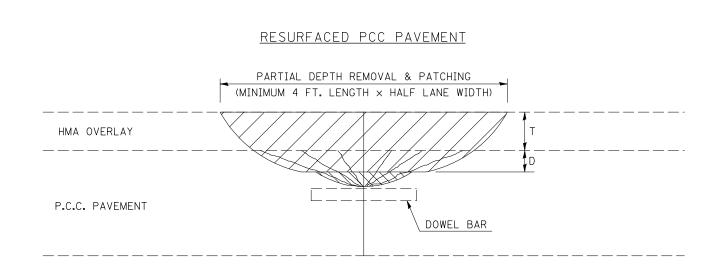

MILL MACHINE AND/OR WHEEL SAW REMOVAL

ALL VOLUME OF PARTIAL DEPTH REMOVAL SHALL BE REPLACED WITH HOT-MIX ASPHALT (HMA) AND PAID FOR AT THE CONTRACT UNIT PRICE PER TON FOR PARTIAL DEPTH PATCHING.

CROSS SECTION.

HMA REPLACEMENT IN RESURFACED PCC PAVEMENT LOCATIONS SHALL BE ACCORDING TO SECTION 406 OF THE STANDARD SPECIFICATIONS.

D = DEPTH OF PARTIAL DEPTH REMOVAL INTO EXISTING PCC PAVEMENT. (3" (75 mm) ± OR TO SOUND CONCRETE)

## GENERAL NOTES

T = THICKNESS OF HMA OVERLAY(S). SEE EXISTING TYPICAL

GENERAL NOTE 406H SHALL INCLUDE MIXTURE REQUIREMENTS FOR PARTIAL DEPTH PATCHING.

TRANSVERSE CONTRACTION JOINT SHOWN - OTHER LOCATIONS