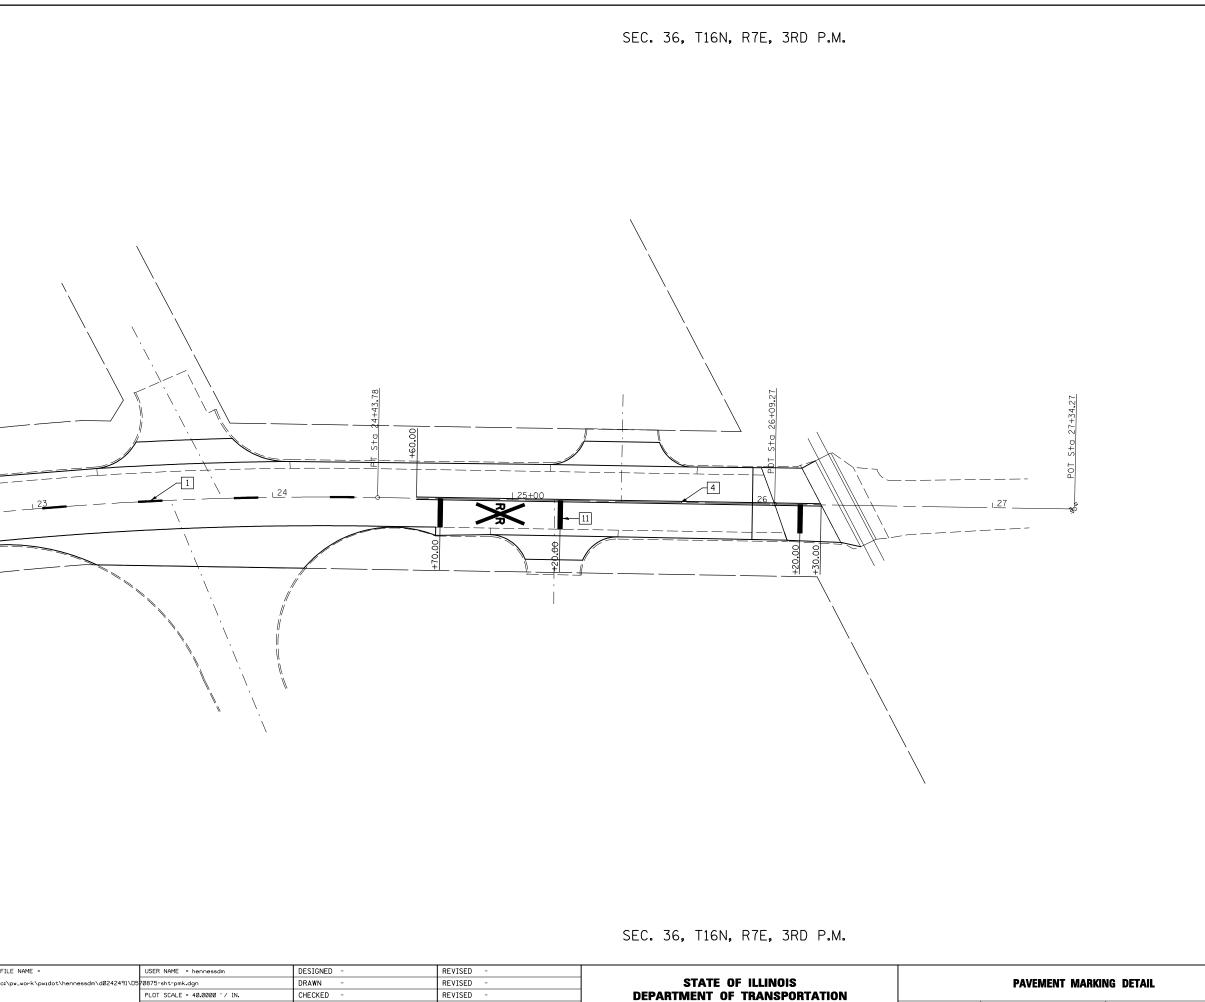

## PAVEMENT MARKING LEGEND

1 4" (100) SKIP-DASH (YELLOW)

2 4" (100) SOLID (YELLOW)

3 12" (300) DIAGONAL (YELLOW)

4 4" (100) DOUBLE YELLOW (NARROW)

7 4" (100) SKIP-DASH (WHITE)

8 4" (100) SOLID (WHITE)

9 12" (300) DIAGONAL (WHITE)

10 6" (150) CROSS WALK (WHITE)

11 24" (600) STOP BAR (WHITE)

13 4" (100) LANE LINE EXTENSIONS (WHITE)

| FILE NAME =                            | USER NAME = hennessdm       | DESIGNED - | REVISED - |                              |                         |                          |         | F.A. | SECTION         | COUNTY    | TOTAL | SHEET |
|----------------------------------------|-----------------------------|------------|-----------|------------------------------|-------------------------|--------------------------|---------|------|-----------------|-----------|-------|-------|
| c:\pw_work\pwidot\hennessdm\d0242491\D | 570875-sht-pmk.dgn          | DRAWN -    | REVISED - | STATE OF ILLINOIS            | PAVEMENT MARKING DETAIL |                          | CH 19   | 40PT | DOUGLAS         | 25        | 18    |       |
|                                        | PLOT SCALE = 40.0000 '/ IN. | CHECKED -  | REVISED - | DEPARTMENT OF TRANSPORTATION |                         |                          |         |      |                 | CONTRACT  | NO. 7 | 0875  |
|                                        | PLOT DATE = 1/25/2011       | DATE -     | REVISED - |                              | SCALE:                  | SHEET NO. OF SHEETS STA. | TO STA. |      | ILLINOIS FED, A | D PROJECT |       |       |