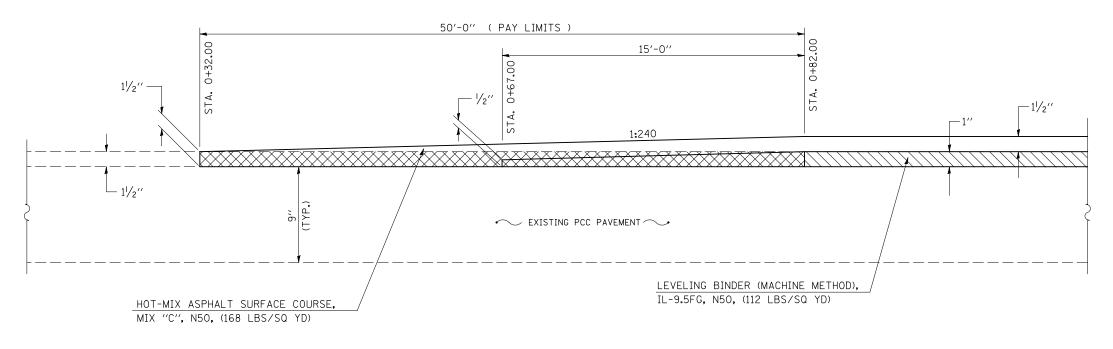

## **DETAIL OF HOT-MIX ASPHALT SURFACE REMOVAL - BUTT JOINT**

HOT-MIX ASPHALT SURFACE REMOVAL - BUTT JOINT

HOT-MIX ASPHALT SURFACE REMOVAL, VARIABLE DEPTH

| FILE NAME =                             | USER NAME = hennessdm       | DESIGNED - | REVISED - | Т |
|-----------------------------------------|-----------------------------|------------|-----------|---|
| c:\pw_work\pwidot\hennessdm\d0242491\D5 | 70875-sht-details.dgn       | DRAWN -    | REVISED - |   |
|                                         | PLOT SCALE = 40.0000 '/ IN. | CHECKED -  | REVISED - |   |
|                                         | PLOT DATE = 1/25/2011       | DATE -     | REVISED - |   |