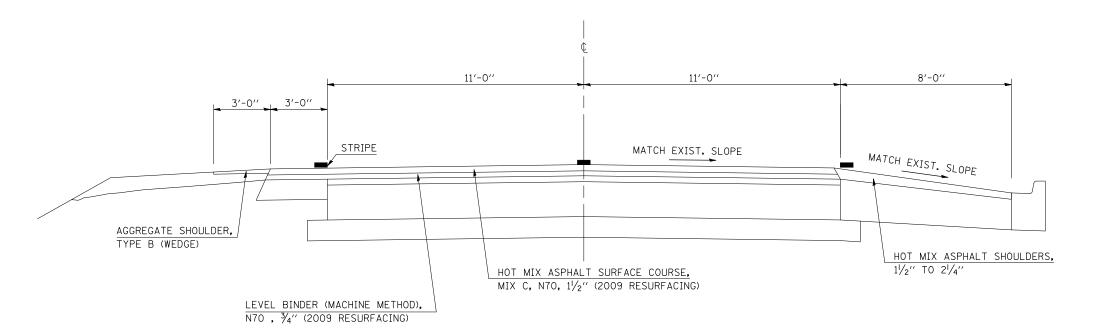

## **EXISTING TYPICAL CROSS SECTION** 1

F.A.P. 317 (US 24)

 STATION
 TO
 STATION

 1133+00.00
 1134+00.00 ②