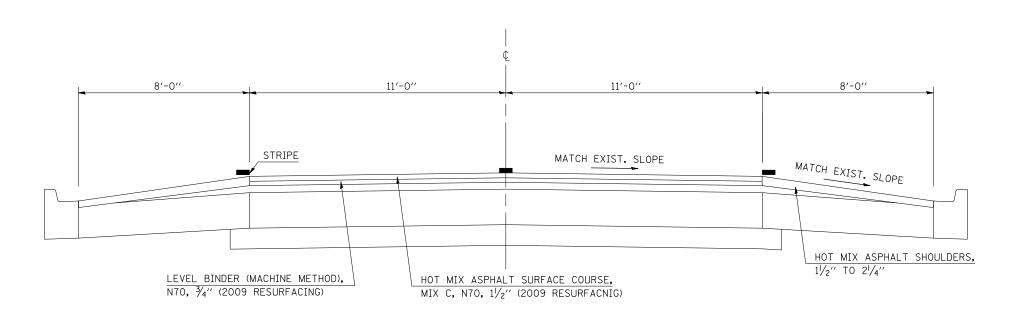

## **EXISTING TYPICAL CROSS SECTION 2**

F.A.P. 317 (US 24)

<u>STATION</u> <u>TO</u> <u>STATION</u> (1) 1134+00.00 1159+98.00 (3)

LOCATION #4 SHEET 1 OF 2

- \* D5 CRACK & JOINT SEAL 2011-1
  \*\* DEWITT, MCLEAN & PIATT
- •• DEWITT, MCLEAN & PIATT