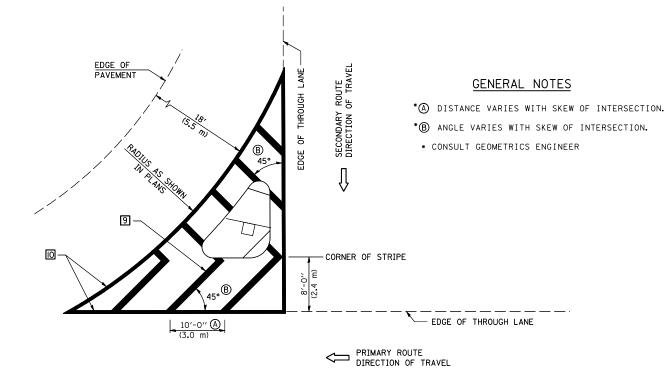

## GENERAL NOTES

- 1. WHEN MEDIANS ARE PRESENT, PAVEMENT MARKINGS ARE TO BE PLACED ADJACENT TO MEDIANS.
- SOME OF THE INFORMATION INCLUDED WITH THIS DETAIL MAY NOT BE APPLICABLE TO THIS IMPROVEMENT.
- PAVEMENT MARKINGS ARE TO BE EXTENDED THROUGH OMISSIONS WHEN APPLICABLE.
- 4. A STRIPING KEY IS AVAILABLE ELSEWHERE AND SHALL BE SHOWN WHERE THE QUANTITIES ARE LISTED.
- 5. FINAL PAVEMENT MARKINGS SHALL BE IN PLACE PRIOR TO PLACING ANY RAISED REFLECTIVE PAVEMENT MARKERS.
- 6. THE FOLLOWING CRITERIA SHALL BE USED FOR SELECTING THE DIAGONAL PAVEMENT MARKING SPACING, <30 MPH USE 15' (<50 km/h USE 4.5 m) 30-45 MPH USE 20' (50-75 km/h USE 6.0 m) >45 MPH USE 30' (>75 km/h USE 9.0 m)