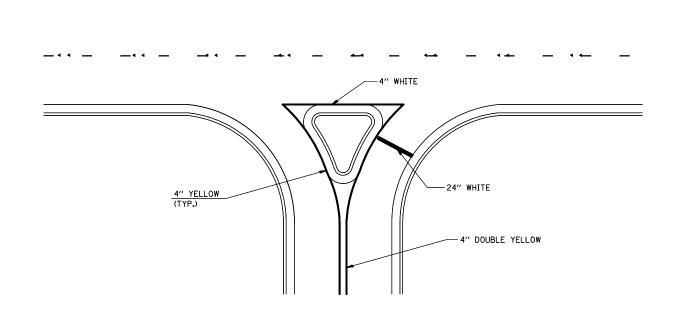

## GENERAL NOTES

- 1. WHEN MEDIANS ARE PRESENT, PAVEMENT MARKINGS ARE TO BE PLACED ADJACENT TO MEDIANS.
- SOME OF THE INFORMATION INCLUDED WITH THIS DETAIL MAY NOT BE APPLICABLE TO THIS IMPROVEMENT.
- PAVEMENT MARKINGS ARE TO BE EXTENDED THROUGH OMISSIONS WHEN APPLICABLE.
- 4. A STRIPING KEY IS AVAILABLE ELSEWHERE AND SHALL BE SHOWN WHERE THE QUANTITIES ARE LISTED.
- 5. FINAL PAVEMENT MARKINGS SHALL BE IN PLACE PRIOR TO PLACING ANY RAISED REFLECTIVE PAVEMENT MARKERS.
- 6. THE FOLLOWING CRITERIA SHALL BE USED FOR SELECTING THE DIAGONAL PAVEMENT MARKING SPACING, <30 MPH USE 15' (<50 km/h USE 4.5 m) 30-45 MPH USE 20' (50-75 km/h USE 6.0 m) >45 MPH USE 30' (>75 km/h USE 9.0 m)

RIGHT IN - RIGHT OUT ACCESS

<u>ISLAND</u>

- \* D5 CRACK & JOINT SEAL 2011-1
  - \*\* MCLEAN, DEWITT, & PIATT

Note: All dimensions are in INCHES (millimeters) unless otherwise shown.

|                                         |                             |            |                         |                              |                              |                                      | DISTRI        | ICT 5 DETAIL              | L NO. 7800AA   | AA    |
|-----------------------------------------|-----------------------------|------------|-------------------------|------------------------------|------------------------------|--------------------------------------|---------------|---------------------------|----------------|-------|
| FILE NAME =                             | USER NAME = bucklesjj       | DESIGNED - | REVISED - 11/06         |                              |                              | PAVEMENT MARKING AND MARKERS         | F.A.          | SECTION                   | COUNTY TOTAL   | SHEET |
| c:\pw_work\pwidot\bucklesjj\dØ252724\D5 | 0880-sht-cover.dgn          | DRAWN -    | REVISED - 09/2009 - KJT | STATE OF ILLINOIS            |                              | (RURAL & URBAN APPLICATIONS)         | VAR.          | *                         | ** 33          | 31    |
|                                         | PLOT SCALE = 40.0000 '/ IN. | CHECKED -  | REVISED -               | DEPARTMENT OF TRANSPORTATION | (NUNAL & UNDAN AFFLICATIONS) |                                      |               |                           | CONTRACT NO. 7 | 70880 |
|                                         | PLOT DATE = 2/3/2011        | DATE -     | REVISED -               | \$                           | SCALE:                       | SHEET NO. 3 OF 4 SHEETS STA. TO STA. | FED. ROAD DIS | ST. NO.   ILLINOIS FED. A |                |       |