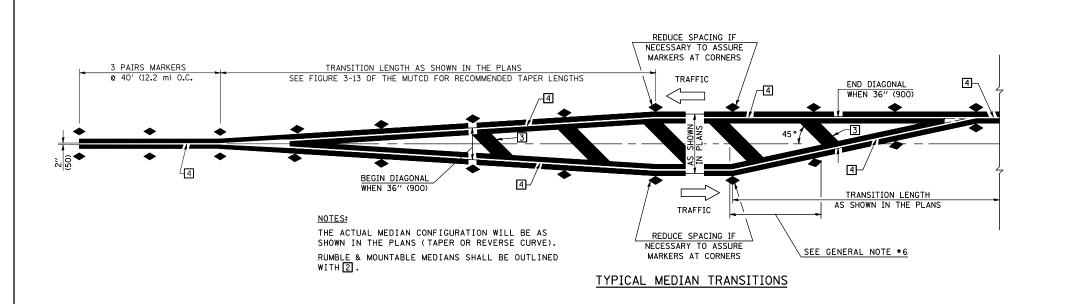

## GENERAL NOTES

- 1. WHEN MEDIANS ARE PRESENT, PAVEMENT MARKINGS ARE TO BE PLACED ADJACENT TO MEDIANS.
- SOME OF THE INFORMATION INCLUDED WITH THIS DETAIL MAY NOT BE APPLICABLE TO THIS IMPROVEMENT.
- PAVEMENT MARKINGS ARE TO BE EXTENDED THROUGH OMISSIONS WHEN APPLICABLE.
- 4. A STRIPING KEY IS AVAILABLE ELSEWHERE AND SHALL BE SHOWN WHERE THE QUANTITIES ARE LISTED.
- 5. FINAL PAVEMENT MARKINGS SHALL BE IN PLACE PRIOR TO PLACING ANY RAISED REFLECTIVE PAVEMENT MARKERS.
- 6. THE FOLLOWING CRITERIA SHALL BE USED FOR SELECTING THE DIAGONAL PAVEMENT MARKING SPACING, <30 MPH USE 15' (<50 km/h USE 4.5 m) 30-45 MPH USE 20' (50-75 km/h USE 6.0 m) >45 MPH USE 30' (>75 km/h USE 9.0 m)