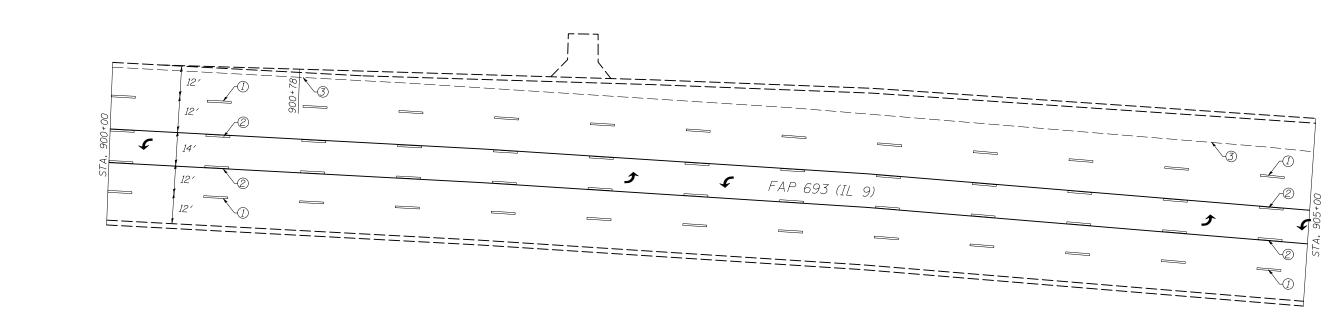

====

♪ FAP 693 (IL 9) ♪

14

10

-(3)

(5) = MICRO-SURFACING LINE, EPOXY PAVEMENT MARKING LINE - 4" LANE LINE EXTENSION SKIP-DASH (WHITE).

==

- ④ = MICRO-SURFACING LINE, EPOXY PAVEMENT MARKING LINE 4" SOLID (WHITE) WITH RAISED REFLECTIVE PAVEMENT MARKERS 40' O.C.

===

- ③ = MICRO-SURFACING LINE, NO EPOXY PAVEMENT MARKING LINE
- REFLECTIVE MARKERS 40' O.C.
- ② = MICRO-SURFACING LINE, EPOXY PAVEMENT MARKING LINE, 4" SKIP-DASH (YELLOW) AND 4" SOLID (YELLOW) WITH RAISED
- ① = MICRO-SURFACING LINE, EPOXY PAVEMENT MARKING LINE, 4" SKIP-DASH (WHITE) WITH RAISED REFLECTIVE MARKERS 80' O.C.