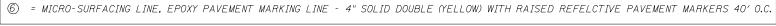

====

♪ FAP 693 (IL 9) ♪

14

10

-(3)

(5) = MICRO-SURFACING LINE, EPOXY PAVEMENT MARKING LINE - 4" LANE LINE EXTENSION SKIP-DASH (WHITE).

==

- ④ = MICRO-SURFACING LINE, EPOXY PAVEMENT MARKING LINE 4" SOLID (WHITE) WITH RAISED REFLECTIVE PAVEMENT MARKERS 40' O.C.