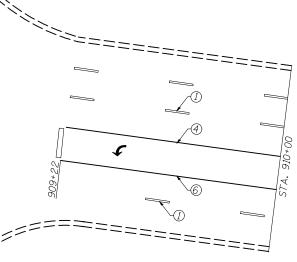

====

♪ FAP 693 (IL 9) ♪

14

10

-(3)

(5) = MICRO-SURFACING LINE, EPOXY PAVEMENT MARKING LINE - 4" LANE LINE EXTENSION SKIP-DASH (WHITE).

==

- ④ = MICRO-SURFACING LINE, EPOXY PAVEMENT MARKING LINE 4" SOLID (WHITE) WITH RAISED REFLECTIVE PAVEMENT MARKERS 40' O.C.

===

- ③ = MICRO-SURFACING LINE, NO EPOXY PAVEMENT MARKING LINE
- REFLECTIVE MARKERS 40' O.C.
- ② = MICRO-SURFACING LINE, EPOXY PAVEMENT MARKING LINE, 4" SKIP-DASH (YELLOW) AND 4" SOLID (YELLOW) WITH RAISED
- ① = MICRO-SURFACING LINE, EPOXY PAVEMENT MARKING LINE, 4" SKIP-DASH (WHITE) WITH RAISED REFLECTIVE MARKERS 80' O.C.