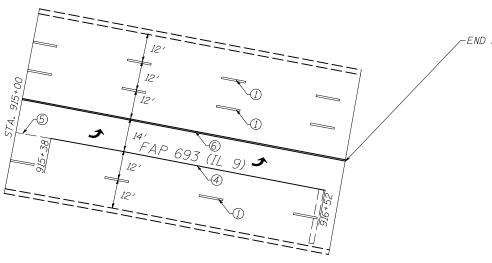

N (a)

STA. 916+58 END FAP 693 MICRO-SURFACING.

| • | 693 | & | 704 |
|---|-----|---|-----|
|   |     |   |     |