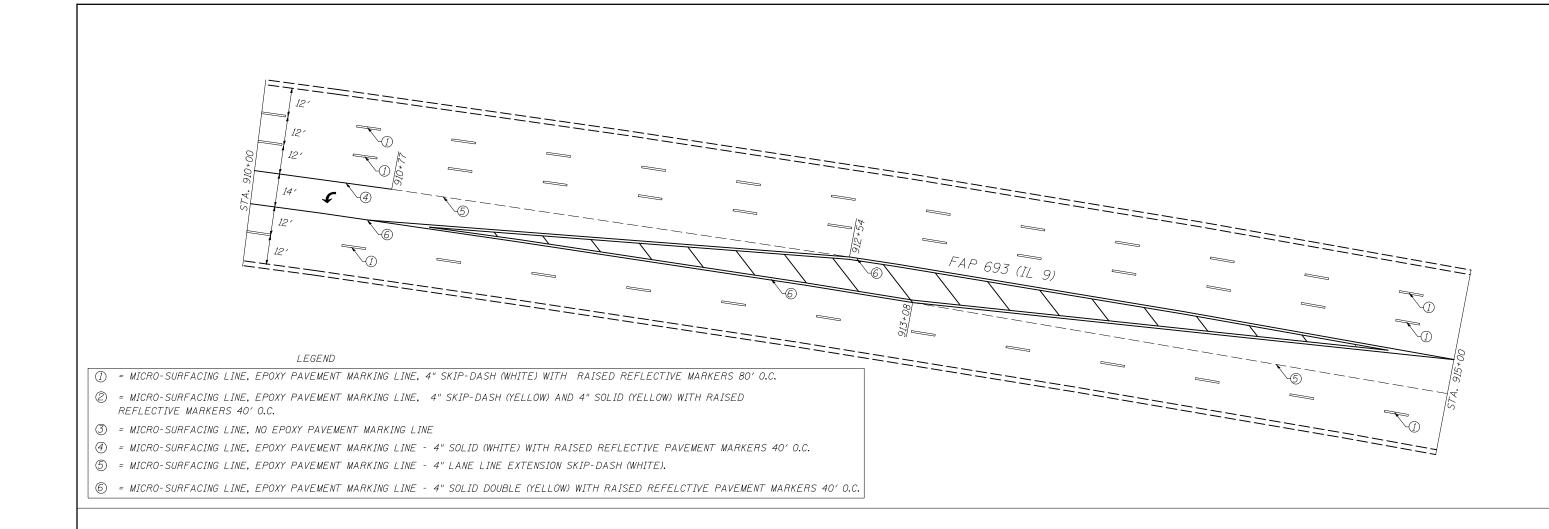

NOTE: NO EXISTING CONDITIONS SURVEY WAS AVAILABLE FOR FAP 693 (IL 9). LAYOUT WAS DRAFTED USING AERIAL PHOTOS AND DIMENSIONS OBTAINED FROM MCLEAN COUNTY GIS. EXISTING FEATURES SHOWN ARE FOR REFERENCE ONLY. ACTUAL FIELD CONDITIONS MAY VARY.

N (a)

STA. 916+58 END FAP 693 MICRO-SURFACING.

| • | 693 | & | 704 |
|---|-----|---|-----|
|   |     |   |     |