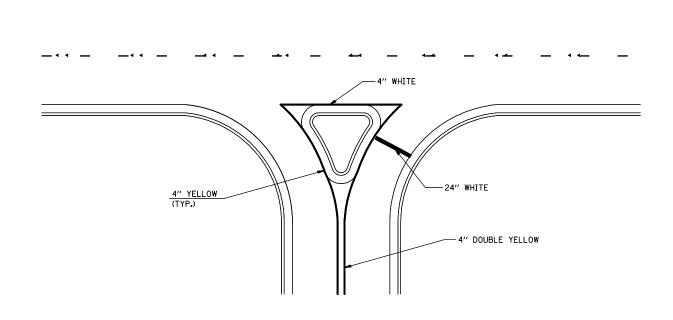

## GENERAL NOTES

- 1. WHEN MEDIANS ARE PRESENT, PAVEMENT MARKINGS ARE TO BE PLACED ADJACENT TO MEDIANS.
- SOME OF THE INFORMATION INCLUDED WITH THIS DETAIL MAY NOT BE APPLICABLE TO THIS IMPROVEMENT.
- PAVEMENT MARKINGS ARE TO BE EXTENDED THROUGH OMISSIONS WHEN APPLICABLE.
- 4. A STRIPING KEY IS AVAILABLE ELSEWHERE AND SHALL BE SHOWN WHERE THE QUANTITIES ARE LISTED.
- 5. FINAL PAVEMENT MARKINGS SHALL BE IN PLACE PRIOR TO PLACING ANY RAISED REFLECTIVE PAVEMENT MARKERS.
- 6. THE FOLLOWING CRITERIA SHALL BE USED FOR SELECTING THE DIAGONAL PAVEMENT MARKING SPACING, <30 MPH USE 15' (<50 km/h USE 4.5 m) 30-45 MPH USE 20' (50-75 km/h USE 6.0 m) >45 MPH USE 30' (>75 km/h USE 9.0 m)