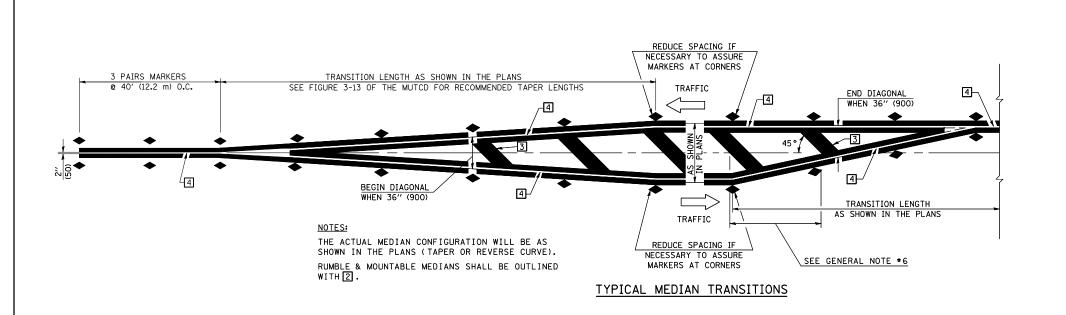

## GENERAL NOTES

- 1. WHEN MEDIANS ARE PRESENT, PAVEMENT MARKINGS ARE TO BE PLACED ADJACENT TO MEDIANS.
- SOME OF THE INFORMATION INCLUDED WITH THIS DETAIL MAY NOT BE APPLICABLE TO THIS IMPROVEMENT.
- PAVEMENT MARKINGS ARE TO BE EXTENDED THROUGH OMISSIONS WHEN APPLICABLE.
- 4. A STRIPING KEY IS AVAILABLE ELSEWHERE AND SHALL BE SHOWN WHERE THE QUANTITIES ARE LISTED.
- 5. FINAL PAVEMENT MARKINGS SHALL BE IN PLACE PRIOR TO PLACING ANY RAISED REFLECTIVE PAVEMENT MARKERS.
- 6. THE FOLLOWING CRITERIA SHALL BE USED FOR SELECTING THE DIAGONAL PAVEMENT MARKING SPACING, <30 MPH USE 15' (<50 km/h USE 4.5 m) 30-45 MPH USE 20' (50-75 km/h USE 6.0 m) >45 MPH USE 30' (>75 km/h USE 9.0 m)