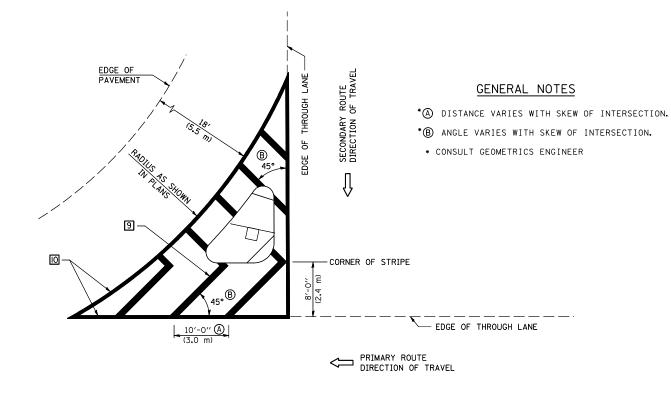

## GENERAL NOTES

- 1. WHEN MEDIANS ARE PRESENT, PAVEMENT MARKINGS ARE TO BE PLACED ADJACENT TO MEDIANS.
- SOME OF THE INFORMATION INCLUDED WITH THIS DETAIL MAY NOT BE APPLICABLE TO THIS IMPROVEMENT.
- PAVEMENT MARKINGS ARE TO BE EXTENDED THROUGH OMISSIONS WHEN APPLICABLE.
- 4. A STRIPING KEY IS AVAILABLE ELSEWHERE AND SHALL BE SHOWN WHERE THE QUANTITIES ARE LISTED.
- 5. FINAL PAVEMENT MARKINGS SHALL BE IN PLACE PRIOR TO PLACING ANY RAISED REFLECTIVE PAVEMENT MARKERS.
- 6. THE FOLLOWING CRITERIA SHALL BE USED FOR SELECTING THE DIAGONAL PAVEMENT MARKING SPACING, <30 MPH USE 15' (<50 km/h USE 4.5 m) 30-45 MPH USE 20' (50-75 km/h USE 6.0 m) >45 MPH USE 30' (>75 km/h USE 9.0 m)