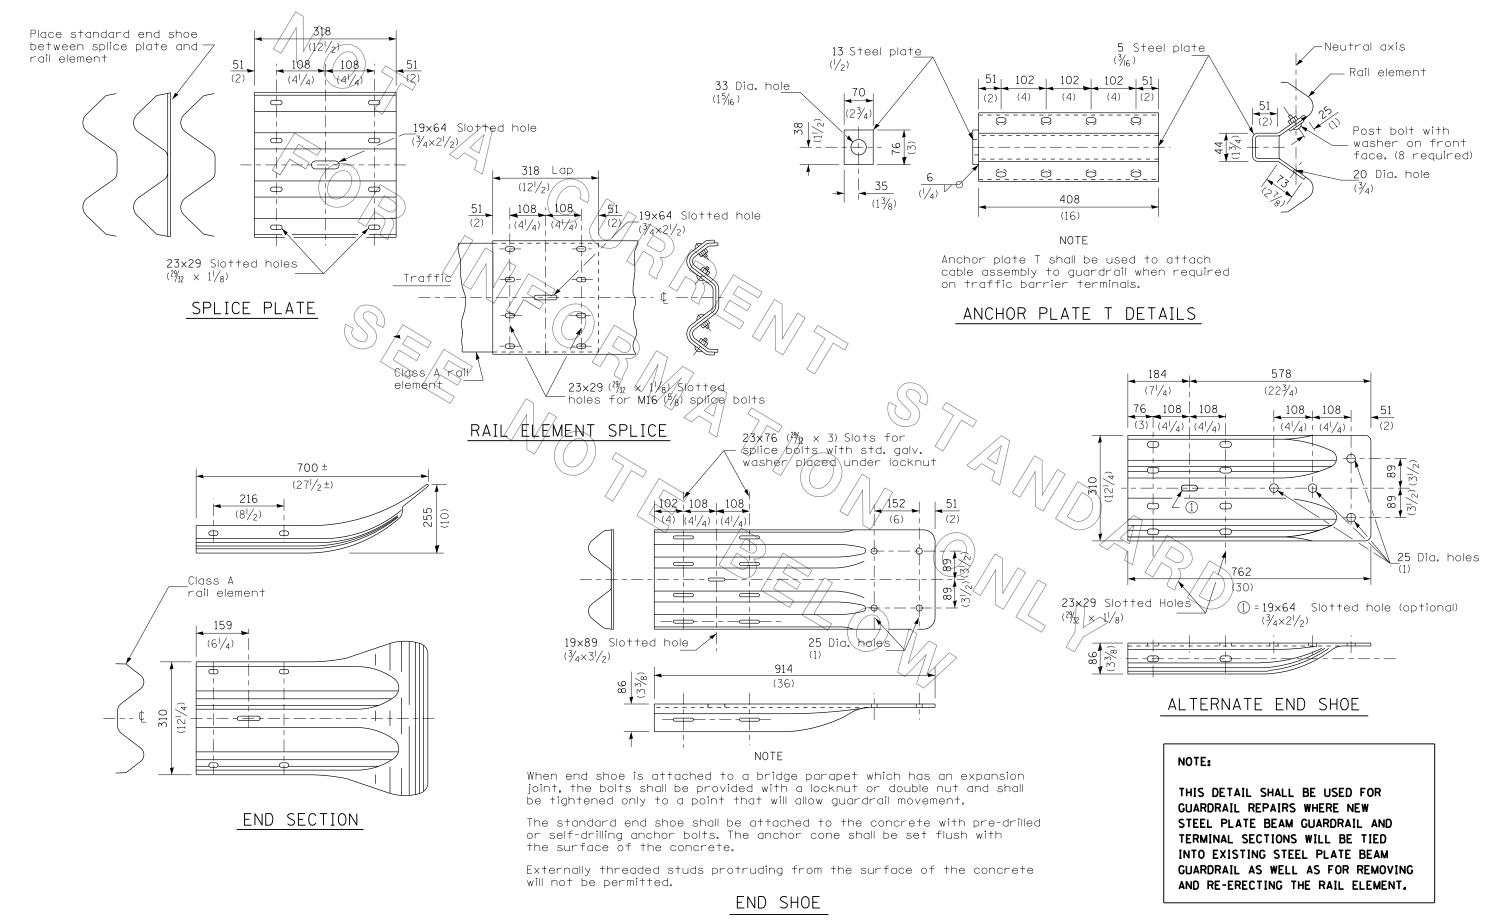

|                               | FILE NAME =                               | USER NAME = laughlinrl              | DESIGNED - | REVISED - |                              | D6 GUARDRAIL EN      |           |    |        |  |
|-------------------------------|-------------------------------------------|-------------------------------------|------------|-----------|------------------------------|----------------------|-----------|----|--------|--|
|                               | c:\pw_work\pwidot\laughlinrl\d0247411\D67 | 2E15-sht-guardrail-modification.dgn | DRAWN -    | REVISED - | STATE OF ILLINOIS            |                      |           |    |        |  |
| PLOT SCALE = 100.0000 ' / in. |                                           |                                     | CHECKED -  | REVISED - | DEPARTMENT OF TRANSPORTATION | GUARDRAIL MODIFICATI |           |    |        |  |
|                               |                                           | PLOT DATE = Feb-04-2011 07:02:38AM  | DATE -     | REVISED - |                              | SCALE:               | SHEET NO. | OF | SHEETS |  |

| L END REPL   |      |  |       | F.A.P.<br>RTE. |          | SECTION |      |        | COUI                     | COUNTY TOTAL SHEETS |           |       |         |       |
|--------------|------|--|-------|----------------|----------|---------|------|--------|--------------------------|---------------------|-----------|-------|---------|-------|
| ATION SHEETS |      |  |       |                |          | VAR.    |      | ••     |                          |                     | •         |       | 34      | 26    |
|              |      |  |       |                |          |         |      |        |                          |                     | CON       | TRAC  | NO.     | 72E15 |
|              | STA. |  | TO ST | Δ.             |          |         |      |        | ILLINOIS                 | FED. A              | ID PROJEC | CT C  |         |       |
|              |      |  |       | • D6           | GUARDRAT | I END   | REPI | 2011-1 | <ul> <li>MEN4</li> </ul> | ARD. M              | IORGAN.   | SANGA | MON & S | SCOTT |