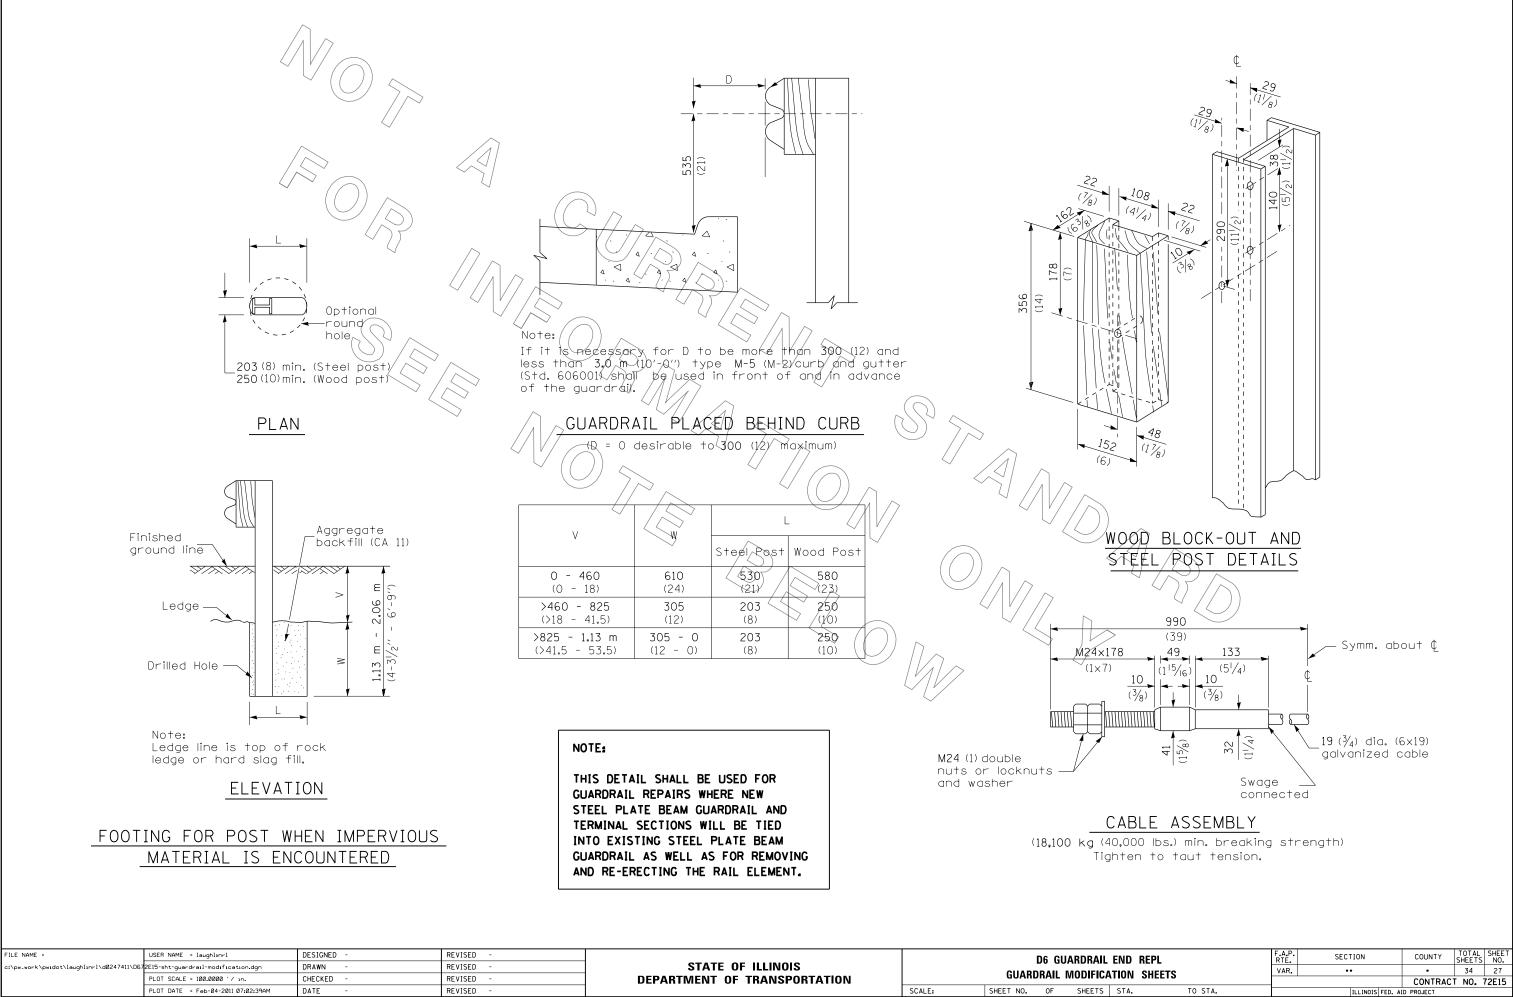

•• D6 GUARDRAIL END REPL 2011-1 • MENARD, MORGAN, SANGAMON & SCOTT

| FILE NAME = |                                           | USER NAME = laughlinrl              | DESIGNED - | REVISED - |                              | D6 GUARDRA      |           |        |       |
|-------------|-------------------------------------------|-------------------------------------|------------|-----------|------------------------------|-----------------|-----------|--------|-------|
|             | c:\pw_work\pwidot\laughlinrl\d0247411\D67 | 2El5-sht-guardrail-modification.dgn | DRAWN -    | REVISED - | STATE OF ILLINOIS            |                 |           |        |       |
|             |                                           | PLOT SCALE = 100.0000 ' / in.       | CHECKED -  | REVISED - | DEPA